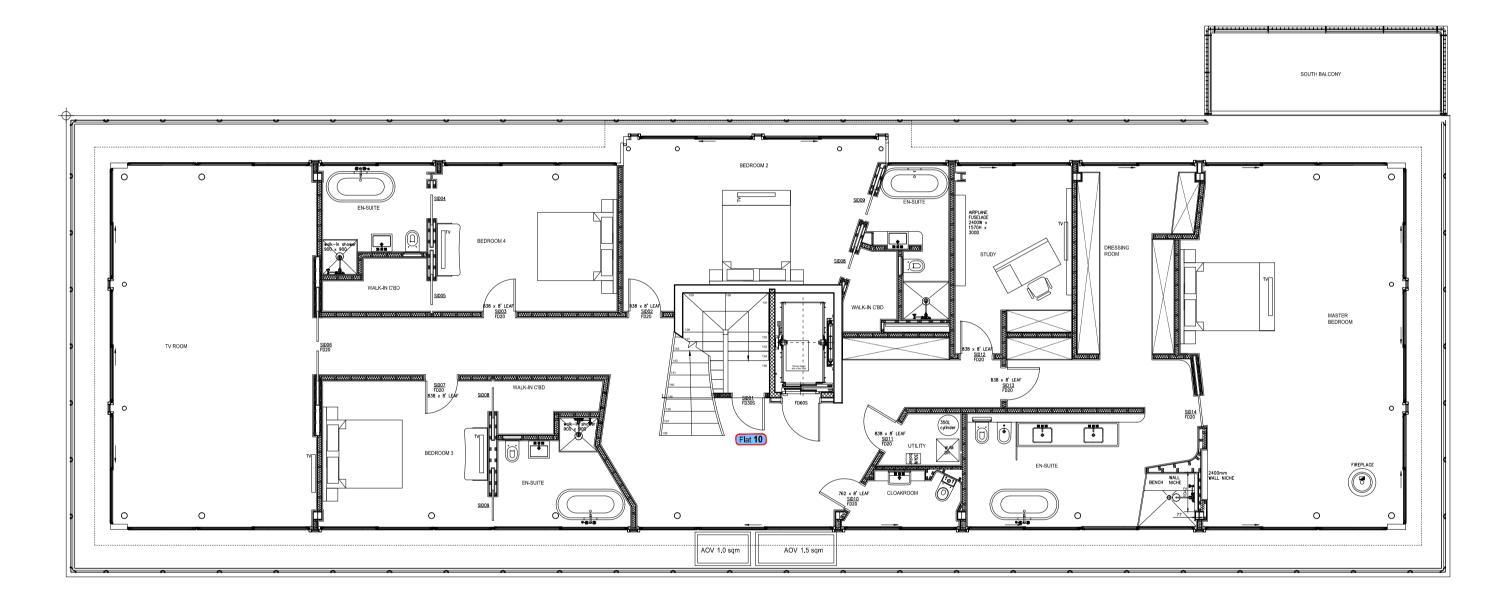

SIXTH FLOOR

## PLANNING APPLICATION

ALL DIMENSIONS TO BE CHECKED ON SITE WORK TO FIGURED DIMENSIONS ONLY REPORT DISCREPANCIES TO THE ARCHITECT AT ONCE BEFORE PROCEEDING

Contemporary Design Solutions

46 Great Marlborough Street London W1F 7JW Telephone: 020 7494 9000 Fax: 020 7494 4944

RISETALL LTD

Project Title

Additional Metal Railings on Sixth and Seventh Floors Balconies on North Side Extended up to Seventh Floor Plus Front Metal Gates & Railing Details. 10A Belmont Street, LONDON NW1

Drawing Title

**Existing Sixth Floor** 

 Scale
 1: 100@A1, 1:200@A3 Date

 Drawn
 LV
 Checked

 Drawing No.
 Checked

141020-A\_A(SO)160

CAD plot date: 27 Jan 2015 - 10:37am

F:\01 Hallmark-Projects\141020 10A Belmont Street 6th-7th Balustred & Railing+Front Gate Railing\06 Design\01 CAD\Sheets\Planning A141020-A(GA)Plans.dwg > layout 141020-A(SO)160