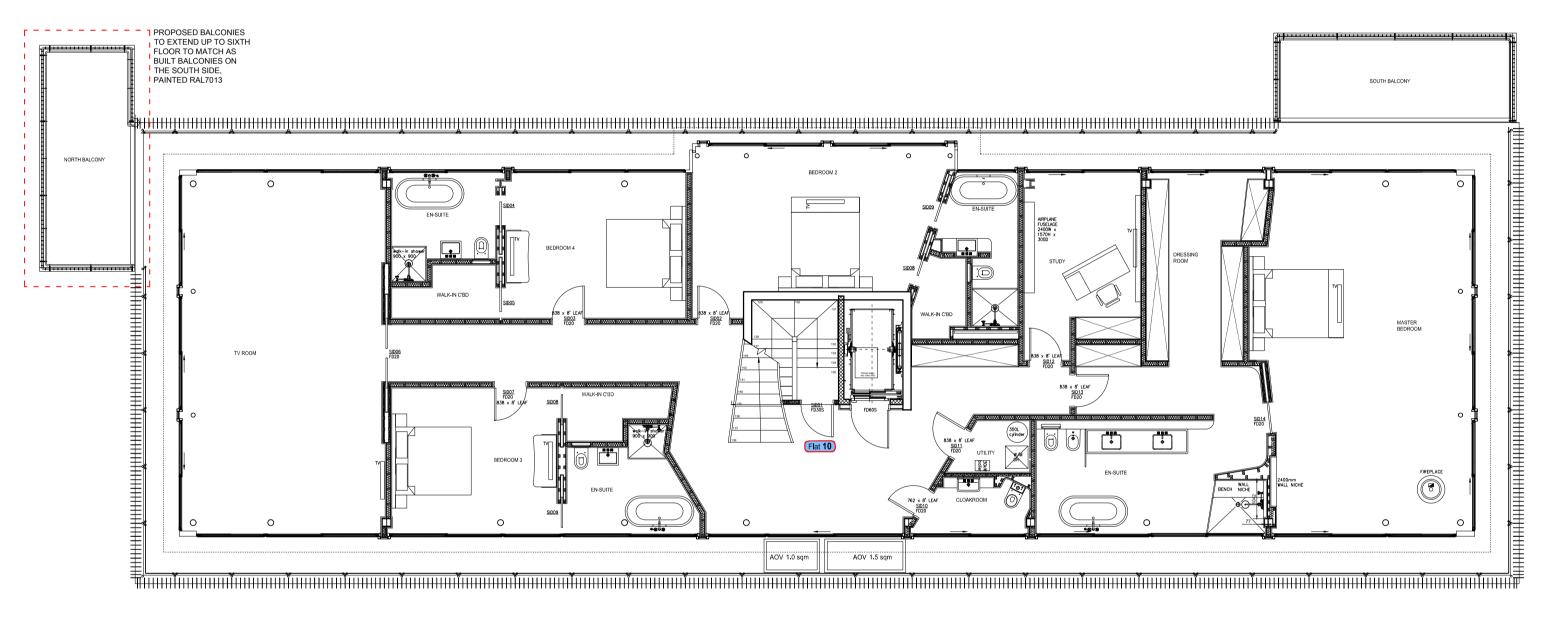

SIXTH FLOOR

RISETALL LTD

Project Title

Additional Metal Railings on Sixth and Seventh Floors Balconies on North Side Extended up to Seventh Floor Plus Front Metal Gates & Railing Details. 10A Belmont Street, LONDON NW1

Drawing Title

Proposed Sixth Floor

 Scale
 1: 100@A1, 1:200@A3 Date

 Drawn
 LV
 Checked

 Drawing No.
 Checked

141020-A\_A(GA)160

CAD plot date: 27 Jan 2015 - 10:36am