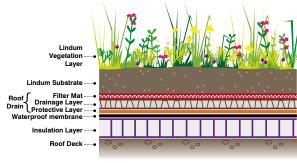

| Pallet delivery service for small orders Flat-bed artic wagon for crane uplift Rigid with tail-lift offload facilities Rigid with Hiab offload Artic with mounted forklift |                     |                     |  |  |
| ALSO AVAILABLE                    | Product                                                                                                                                                                    | Water storage       | Weight              |  |  |
|                                   | Lindum Roofdrain 20<br>Lindum Roofdrain 40                                                                                                                                 | 6.5l/m²<br>13.0l/m² | 7.5kg/m²<br>15kg/m² |  |  |

#### PROFILE OF A LINDUM GREEN ROOF





#### Other products available from Lindum:

#### Lindum Wildflower & Sedum Mat

A mix of wildflowers, sedum and herbs with a prolonged flowering period to provide biodiversity and visual impact. For more information see: Lindum Wildflower & Sedum Mat technical sheet.



#### Lindum Green Roof Package

Lindum can supply a complete Green Roof Package. See our Lindum Green Roof technical sheet for more information.

#### Contact

Lindum Turf, West Grange, Thorganby, York, YO19 6DJ

- t: 01904 448675
- f: 01904 448713
- e: info@lindumgreenroofs.co.uk
- w: www.lindumgreenroofs.co.uk