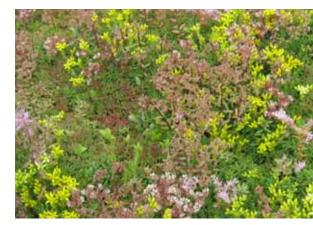

# lindum **Sedum Plus**™ mat

16 beautiful varieties of sedum specifically designed for green roofs and sustainably grown in the United Kingdom.

SedumPlus™ is a UK pre-grown vegetation mat specifically designed for green roofs. It comprises an exceptional blend of sixteen stunning varieties of sedum plants to provide extended interest and colour throughout the flowering period.

Freshly harvested from our nursery in Yorkshire, they are rapidly transported to your roof meaning the plants arrive in good condition and establish

Mixture: The sixteen varieties of sedum offer a huge variety of colour and interest, as well as enhancing biodiversity. They also extend interest and colour throughout the flowering season. Colours range from greens through to vibrant reds, oranges, purples and browns. As well as offering a huge variety of colour, the different plants offer many different leaf types and flowers, resulting in a blend of beautiful textures when planted together.

Maintenance: Light hand weeding once or twice a year to keep out wind blown seeds.

There are 16 varieties of sedum in SedumPlus™.