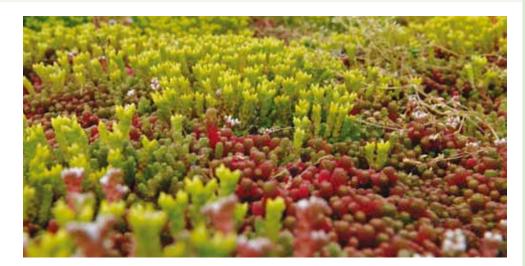

# lindum **Sedum Plus**™ mat

16 beautiful varieties of sedum specifically designed for green roofs and sustainably grown in the United Kingdom.

SedumPlus™ is a UK pre-grown vegetation mat specifically designed for green roofs. It comprises an exceptional blend of sixteen stunning varieties of sedum plants to provide extended interest and colour throughout the flowering period.

Freshly harvested from our nursery in Yorkshire, they are rapidly transported to your roof meaning the plants arrive in good condition and establish

Mixture: The sixteen varieties of sedum offer a huge variety of colour and interest, as well as enhancing biodiversity. They also extend interest and colour throughout the flowering season. Colours range from greens through to vibrant reds, oranges, purples and browns. As well as offering a huge variety of colour, the different plants offer many different leaf types and flowers, resulting in a blend of beautiful textures when planted together.

Maintenance: Light hand weeding once or twice a year to keep out wind blown seeds.

There are 16 varieties of sedum in SedumPlus™.