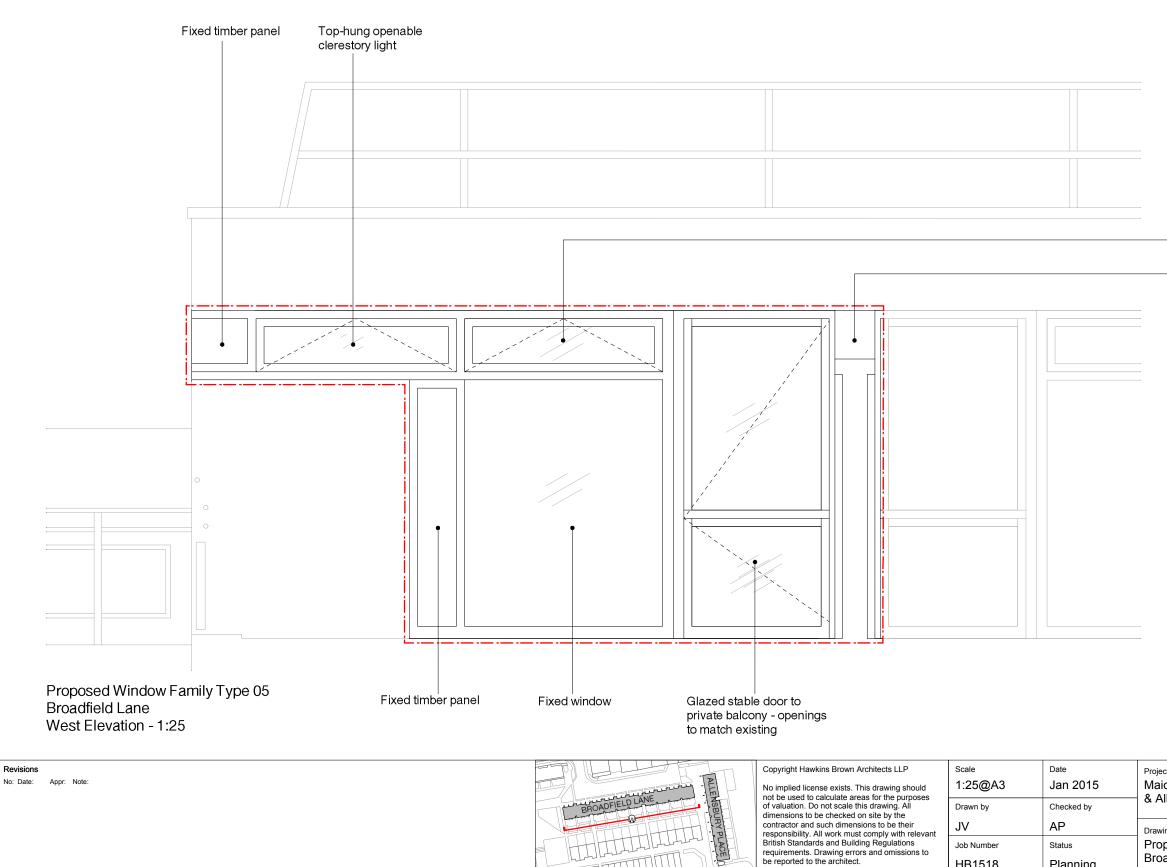

Proposed West Elevation - 1:500 Broadfield Lane

1111111

| Top-hung o    | penable |
|---------------|---------|
| clerestory li | ght     |

- Fixed timber panel

| Notes:<br>Proposed window designs to be checked for Building Regulation compliance and for<br>adherence to Health and Safety requirements byLB Camden's appointed CDM<br>Coordinator.<br>Given that the internal layouts and any resident/ tenant modifications to flat internals are<br>unknown, particular attention should be given to assessment of Building RegulationPart<br>K (Protection from Falling) and Part N (Glazing Safety)as well as Health and Safety<br>requirements.<br>Contractor to assess each internal layout against proposed design to determine any<br>necessary adaptations such as to window openings, latches and restraints and<br>specification.<br>All proposed windows to be double glazed.<br>Proposed window designs to comply with Building Regulations Part F & Part L1B.<br>Number of trickle vents minimised as much as feasibly possible & colour to match colour<br>of proposed window frame. |                                                                       |                                                                |  |
|----------------------------------------------------------------------------------------------------------------------------------------------------------------------------------------------------------------------------------------------------------------------------------------------------------------------------------------------------------------------------------------------------------------------------------------------------------------------------------------------------------------------------------------------------------------------------------------------------------------------------------------------------------------------------------------------------------------------------------------------------------------------------------------------------------------------------------------------------------------------------------------------------------------------------------------|-----------------------------------------------------------------------|----------------------------------------------------------------|--|
| den Lane - Broadfield Lane<br>Ilensbury Place                                                                                                                                                                                                                                                                                                                                                                                                                                                                                                                                                                                                                                                                                                                                                                                                                                                                                          | Hawkins<br>159 St John Street<br>London<br>EC1V 4QJ<br>020 7336 8030t | Brown<br>mail@<br>hawkinsbrown.com<br>www.<br>hawkinsbrown.com |  |
| posed Window Family Type 05<br>adfield Lane                                                                                                                                                                                                                                                                                                                                                                                                                                                                                                                                                                                                                                                                                                                                                                                                                                                                                            | Drawing No. & Revision                                                | _226                                                           |  |