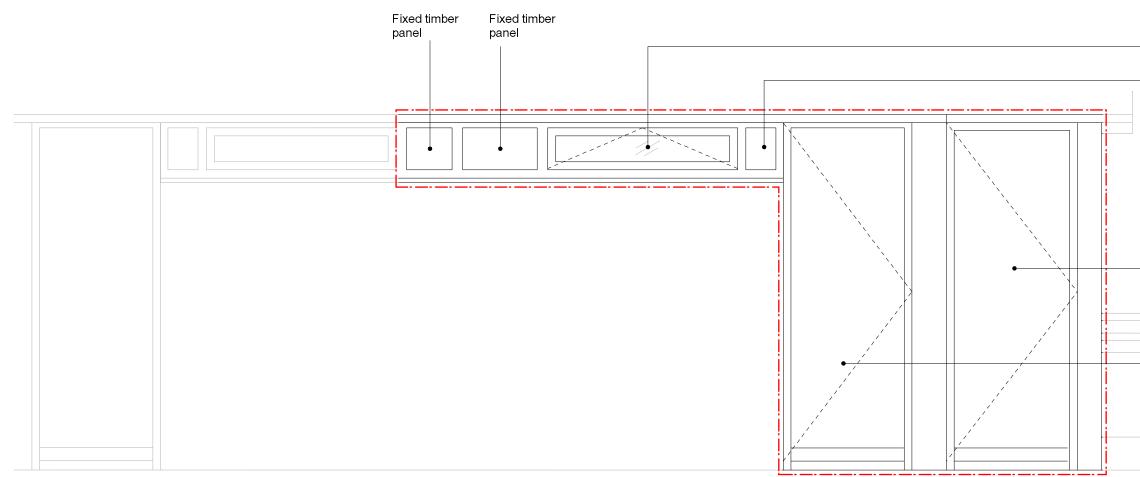

Proposed East Elevation - 1:500 Broadfield Lane

Proposed Window Family Type 02 Broadfield Lane East Elevation - 1:25

Revisions

No: Date: Appr: Note:

|                                                                                                                                                                                                                                                                                                                                                                                                                                                                        | <ul> <li>Top-hung opena<br/>clerestory light</li> <li>Fixed corner wir</li> </ul> |                                            |
|------------------------------------------------------------------------------------------------------------------------------------------------------------------------------------------------------------------------------------------------------------------------------------------------------------------------------------------------------------------------------------------------------------------------------------------------------------------------|-----------------------------------------------------------------------------------|--------------------------------------------|
|                                                                                                                                                                                                                                                                                                                                                                                                                                                                        |                                                                                   |                                            |
|                                                                                                                                                                                                                                                                                                                                                                                                                                                                        | Private front doc<br>— 3rd floor flat - nc<br>scope of works                      |                                            |
|                                                                                                                                                                                                                                                                                                                                                                                                                                                                        | Private front doc<br>— 1st/2nd floor flat<br>scope of works                       |                                            |
|                                                                                                                                                                                                                                                                                                                                                                                                                                                                        |                                                                                   |                                            |
|                                                                                                                                                                                                                                                                                                                                                                                                                                                                        |                                                                                   |                                            |
| Notes:<br>Proposed window designs to be checked for Building Regulation compliance and for<br>adherence to Health and Safety requirements byLB Camden's appointed CDM<br>Coordinator.<br>Given that the internal layouts and any resident/ tenant modifications to flat internals are<br>unknown, particular attention should be given to assessment of Building RegulationPart<br>K (Protection from Falling) and Part N (Glazing Safety)as well as Health and Safety |                                                                                   |                                            |
| requirements.<br>Contractor to assess each internal la<br>necessary adaptations such as to wir<br>specification.<br>All proposed windows to be double g<br>Proposed window designs to comply<br>Number of trickle vents minimised as<br>of proposed window frame.                                                                                                                                                                                                      | ndow openings, latches and<br>lazed.<br>with Building Regulations F               | restraints and<br>Part F & Part L1B.       |
| ect<br>iden Lane - Broadfield Lane<br>Allensbury Place                                                                                                                                                                                                                                                                                                                                                                                                                 | Hawkins<br>159 St John Street<br>London<br>EC1V 4QJ                               | Brown<br>mail@<br>hawkinsbrown.com<br>www. |
| <sub>ving</sub><br>pposed Window Family Type 02<br>padfield Lane                                                                                                                                                                                                                                                                                                                                                                                                       | 020 7336 8030t<br>Drawing No. & Revision<br>1518_DWG_PL_                          | hawkinsbrown.com 223                       |