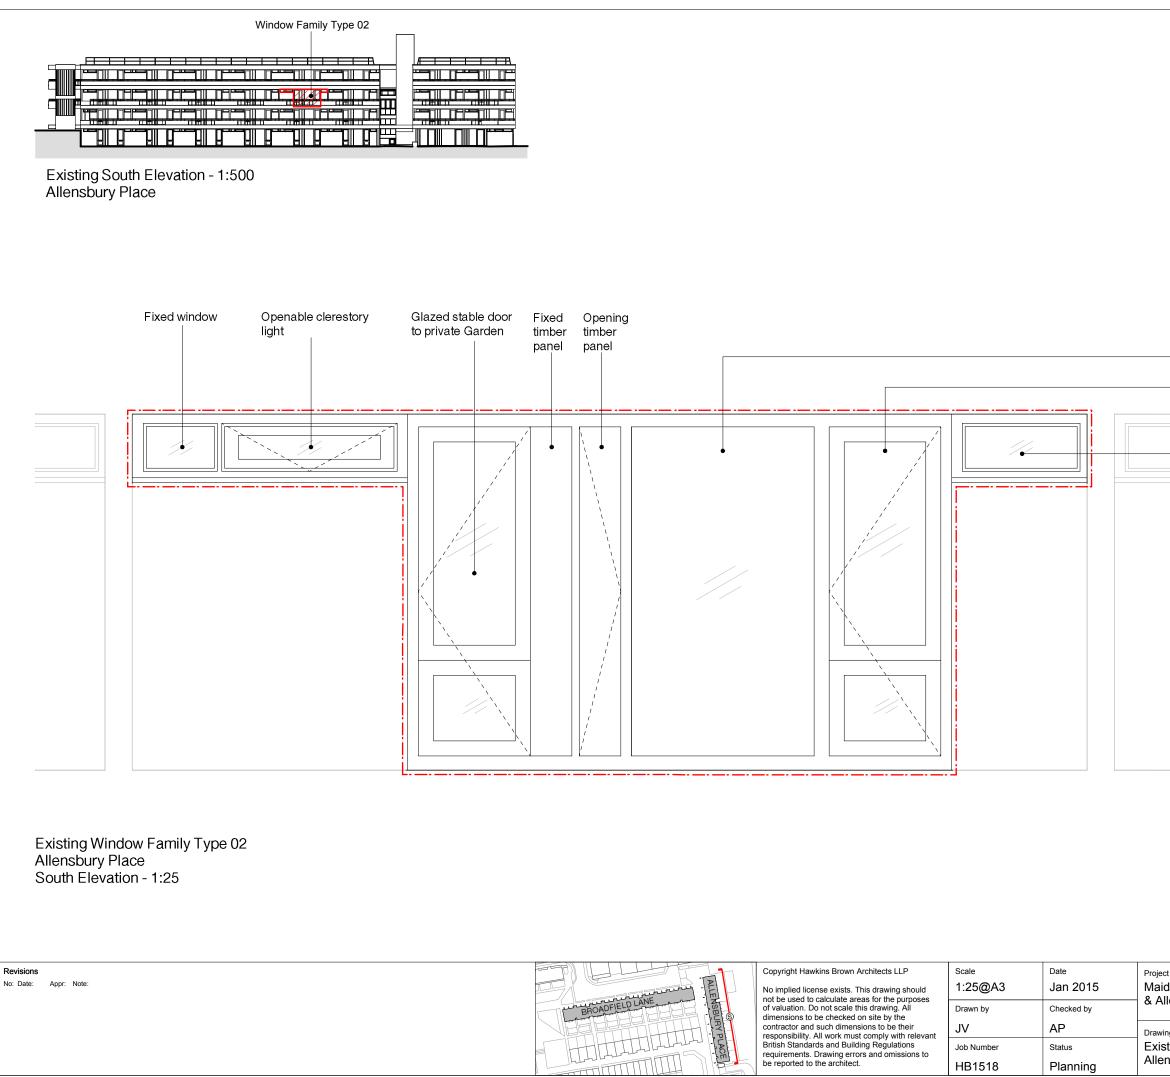

| Fixed window                            |  |
|-----------------------------------------|--|
| Glazed stable door<br>to private Garden |  |
|                                         |  |
| Fixed clerestory light                  |  |

|                                              | Notes:<br>Proposed window designs to be checked for Building Regulation compliance and for<br>adherence to Health and Safety requirements byLB Camden's appointed CDM                                                                                                                                                                                                                                                                                                                                                                                                                                                                                                                                                                                         |                                          |                                   |  |
|----------------------------------------------|---------------------------------------------------------------------------------------------------------------------------------------------------------------------------------------------------------------------------------------------------------------------------------------------------------------------------------------------------------------------------------------------------------------------------------------------------------------------------------------------------------------------------------------------------------------------------------------------------------------------------------------------------------------------------------------------------------------------------------------------------------------|------------------------------------------|-----------------------------------|--|
|                                              | Coordinator.<br>Given that the internal layouts and any resident/ tenant modifications to flat internals are<br>unknown, particular attention should be given to assessment of Building RegulationPart<br>K (Protection from Falling) and Part N (Glazing Safety)as well as Health and Safety<br>requirements.<br>Contractor to assess each internal layout against proposed design to determine any<br>necessary adaptations such as to window openings, latches and restraints and<br>specification.<br>All proposed windows to be double glazed.<br>Proposed window designs to comply with Building Regulations Part F & Part L1B.<br>Number of trickle vents minimised as much as feasibly possible & colour to match colour<br>of proposed window frame, |                                          |                                   |  |
|                                              |                                                                                                                                                                                                                                                                                                                                                                                                                                                                                                                                                                                                                                                                                                                                                               |                                          |                                   |  |
|                                              |                                                                                                                                                                                                                                                                                                                                                                                                                                                                                                                                                                                                                                                                                                                                                               |                                          |                                   |  |
| ect<br>iden L                                | ane - Broadfield Lane                                                                                                                                                                                                                                                                                                                                                                                                                                                                                                                                                                                                                                                                                                                                         | Hawkins                                  | Brown                             |  |
| Ilensbury Place                              |                                                                                                                                                                                                                                                                                                                                                                                                                                                                                                                                                                                                                                                                                                                                                               | 159 St John Street<br>London<br>EC1V 4QJ | mail@<br>hawkinsbrown.com<br>www. |  |
| ving                                         |                                                                                                                                                                                                                                                                                                                                                                                                                                                                                                                                                                                                                                                                                                                                                               | 020 7336 8030t                           | hawkinsbrown.com                  |  |
| sting Window Family Type 02<br>ensbury Place |                                                                                                                                                                                                                                                                                                                                                                                                                                                                                                                                                                                                                                                                                                                                                               | Drawing No. & Revision                   |                                   |  |
|                                              |                                                                                                                                                                                                                                                                                                                                                                                                                                                                                                                                                                                                                                                                                                                                                               | 1518_DWG_PL_                             | _030                              |  |