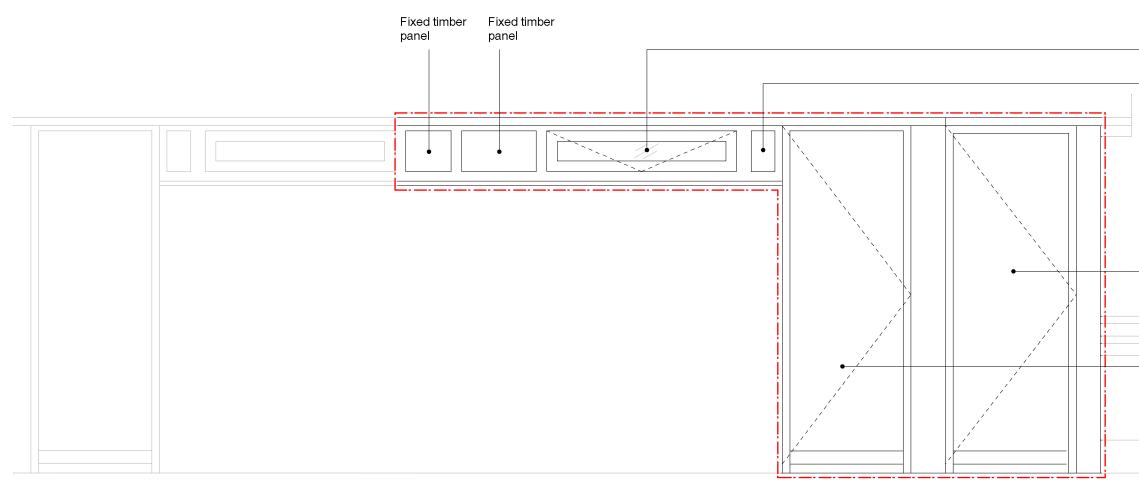

Existing East Elevation - 1:500 Broadfield Lane

Existing Window Family Type 02 Broadfield Lane East Elevation - 1:25

Revisions

|                                                                                                                                                              |                                                                                                                                                                                                                                                                                                                                                                                                                                                                                                                                                                                                                                                                                                                                                                                                                | — Openable clere                                           | story light                       |
|--------------------------------------------------------------------------------------------------------------------------------------------------------------|----------------------------------------------------------------------------------------------------------------------------------------------------------------------------------------------------------------------------------------------------------------------------------------------------------------------------------------------------------------------------------------------------------------------------------------------------------------------------------------------------------------------------------------------------------------------------------------------------------------------------------------------------------------------------------------------------------------------------------------------------------------------------------------------------------------|------------------------------------------------------------|-----------------------------------|
|                                                                                                                                                              |                                                                                                                                                                                                                                                                                                                                                                                                                                                                                                                                                                                                                                                                                                                                                                                                                | — Fixed corner wi                                          | indow                             |
|                                                                                                                                                              |                                                                                                                                                                                                                                                                                                                                                                                                                                                                                                                                                                                                                                                                                                                                                                                                                |                                                            |                                   |
|                                                                                                                                                              |                                                                                                                                                                                                                                                                                                                                                                                                                                                                                                                                                                                                                                                                                                                                                                                                                | Private front do<br>— 3rd floor flat - n<br>scope of works | ot in                             |
|                                                                                                                                                              |                                                                                                                                                                                                                                                                                                                                                                                                                                                                                                                                                                                                                                                                                                                                                                                                                | Private front do<br>— 1st/2nd floor fla<br>scope of works  | it - not in                       |
|                                                                                                                                                              |                                                                                                                                                                                                                                                                                                                                                                                                                                                                                                                                                                                                                                                                                                                                                                                                                |                                                            |                                   |
|                                                                                                                                                              |                                                                                                                                                                                                                                                                                                                                                                                                                                                                                                                                                                                                                                                                                                                                                                                                                |                                                            |                                   |
|                                                                                                                                                              | Notes:<br>Proposed window designs to be checked for Building Regulation compliance and for<br>adherence to Health and Safety requirements byLB Canden's appointed CDM<br>Coordinator.<br>Given that the internal layouts and any resident/ tenant modifications to flat internals are<br>unknown, particular attention should be given to assessment of Building RegulationPart<br>K (Protection from Falling) and Part N (Glazing Safety)as well as Health and Safety<br>requirements.<br>Contractor to assess each internal layout against proposed design to determine any<br>necessary adaptations such as to window openings, latches and restraints and<br>specification.<br>All proposed windows to be double glazed.<br>Proposed window designs to comply with Building Regulations Part F & Part L1B. |                                                            |                                   |
| ect<br>Number of trickle vents minimised as<br>of proposed window frame.<br>ect<br>Allensbury Place<br>wing<br>isting Window Family Type 02<br>padfield Lane |                                                                                                                                                                                                                                                                                                                                                                                                                                                                                                                                                                                                                                                                                                                                                                                                                | Hawkins\Brown                                              |                                   |
|                                                                                                                                                              |                                                                                                                                                                                                                                                                                                                                                                                                                                                                                                                                                                                                                                                                                                                                                                                                                | 159 St John Street<br>London<br>EC1V 4QJ                   | mail@<br>hawkinsbrown.com<br>www. |
|                                                                                                                                                              |                                                                                                                                                                                                                                                                                                                                                                                                                                                                                                                                                                                                                                                                                                                                                                                                                | 020 7336 8030t<br>Drawing No. & Revision                   | hawkinsbrown.com                  |
|                                                                                                                                                              |                                                                                                                                                                                                                                                                                                                                                                                                                                                                                                                                                                                                                                                                                                                                                                                                                | 1518_DWG_PL                                                | _023                              |