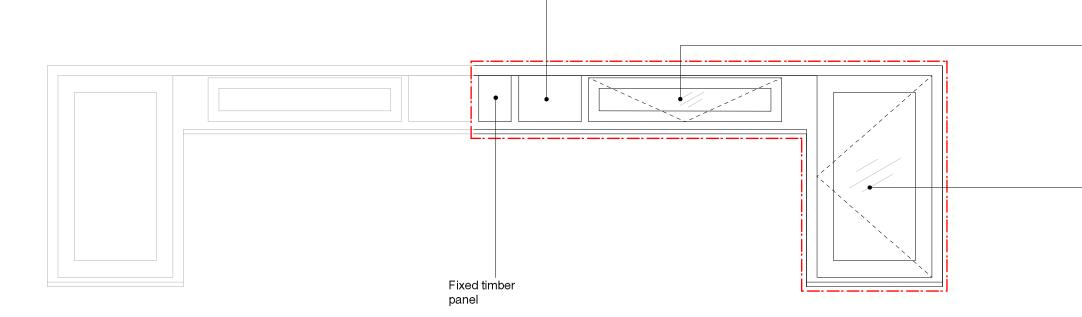

|                                                                                                                                                                                                                                                                                                                                                                                                                                                                                                                                                                                                                                                                                                                              | — Fixed timber panel                                                                                                 |  |  |  |
|------------------------------------------------------------------------------------------------------------------------------------------------------------------------------------------------------------------------------------------------------------------------------------------------------------------------------------------------------------------------------------------------------------------------------------------------------------------------------------------------------------------------------------------------------------------------------------------------------------------------------------------------------------------------------------------------------------------------------|----------------------------------------------------------------------------------------------------------------------|--|--|--|
|                                                                                                                                                                                                                                                                                                                                                                                                                                                                                                                                                                                                                                                                                                                              | – Openable clerestory light                                                                                          |  |  |  |
|                                                                                                                                                                                                                                                                                                                                                                                                                                                                                                                                                                                                                                                                                                                              |                                                                                                                      |  |  |  |
|                                                                                                                                                                                                                                                                                                                                                                                                                                                                                                                                                                                                                                                                                                                              | _ Side-hung openable<br>window                                                                                       |  |  |  |
|                                                                                                                                                                                                                                                                                                                                                                                                                                                                                                                                                                                                                                                                                                                              |                                                                                                                      |  |  |  |
|                                                                                                                                                                                                                                                                                                                                                                                                                                                                                                                                                                                                                                                                                                                              |                                                                                                                      |  |  |  |
| Notes:<br>Proposed window designs to be checked for Building Regulation compliance and for<br>adherence to Health and Safety requirements byLB Camden's appointed CDM<br>Coordinator.<br>Given that the internal layouts and any resident/ tenant modifications to flat internals are<br>unknown, particular attention should be given to assessment of Building RegulationPart<br>K (Protection from Falling) and Part N (Glazing Safety)as well as Health and Safety<br>requirements.<br>Contractor to assess each internal layout against proposed design to determine any<br>necessary adaptations such as to window openings, latches and restraints and<br>specification.<br>All proposed windows to be double glazed. |                                                                                                                      |  |  |  |
|                                                                                                                                                                                                                                                                                                                                                                                                                                                                                                                                                                                                                                                                                                                              | with Building Regulations Part F & Part L1B.<br>much as feasibly possible & colour to match colour<br>Havvkins\Brown |  |  |  |
| ving                                                                                                                                                                                                                                                                                                                                                                                                                                                                                                                                                                                                                                                                                                                         | 159 St John Streetmail@Londonhawkinsbrown.comEC1V 4QJwww.020 7336 8030thawkinsbrown.com                              |  |  |  |
| sting Window Family Type 01<br>adfield Lane                                                                                                                                                                                                                                                                                                                                                                                                                                                                                                                                                                                                                                                                                  | Drawing No. & Revision<br>1518_DWG_PL_022                                                                            |  |  |  |