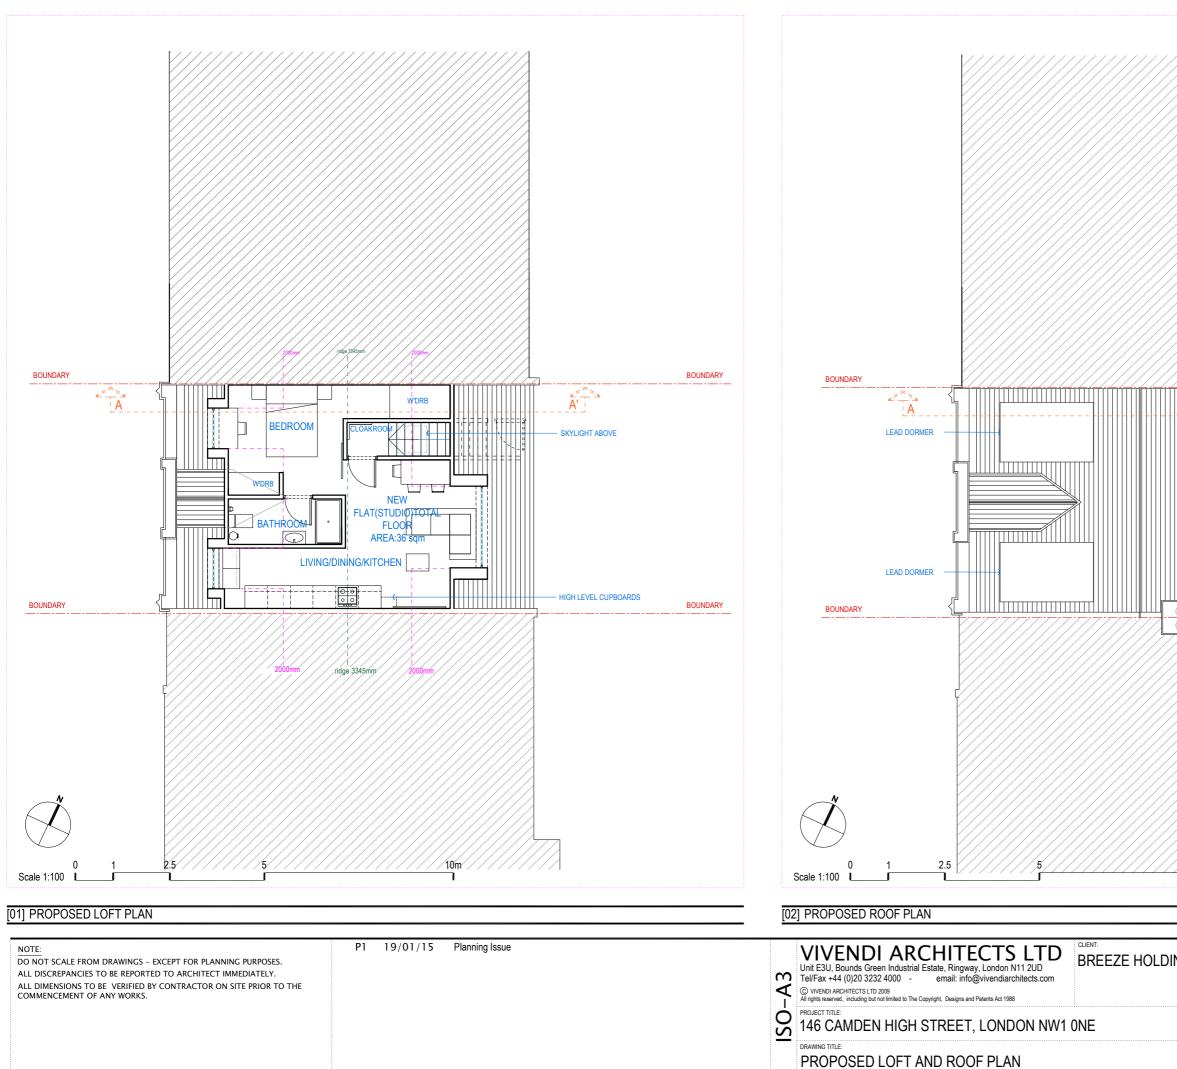

| DINGS | DRAWN:<br>SM<br>CHECKED: | status:<br>PLA |           |  |
|-------|--------------------------|----------------|-----------|--|
|       | РК                       | SCALE AT A3:   | REVISION: |  |
|       | ISSUED BY:<br>SM         | 1:100          | P1        |  |
|       | JOB AND DRAWING NO:      |                |           |  |
|       | 1492-I                   | P02-00         | )         |  |