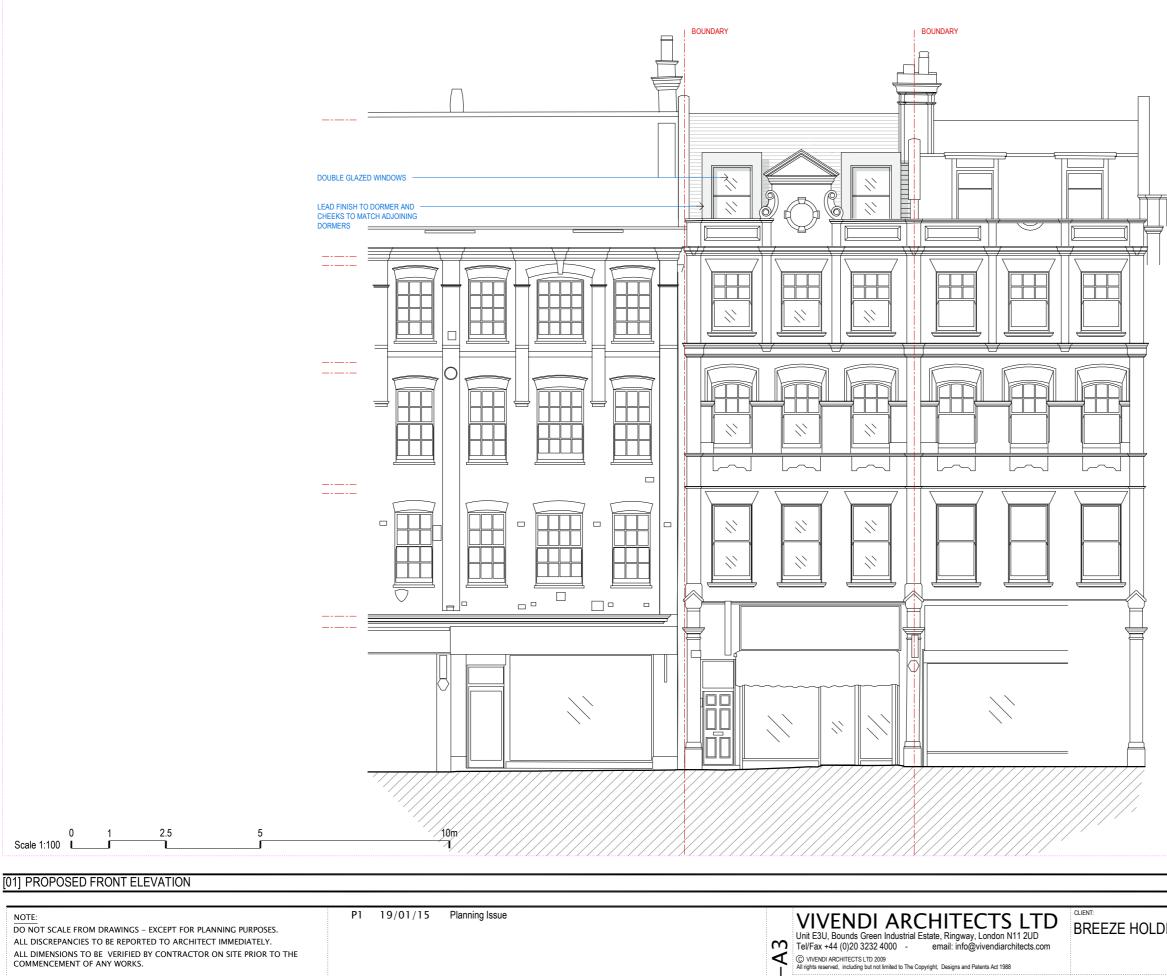

## 1 PROJECT TITLE: 146 CAMDEN HIGH STREET, LONDON NW1 ONE

PROPOSED FRONT ELEVATION

DRAWING TITLE:

| INGS | DRAWN:<br>SM<br>CHECKED:<br>PK | STATUS:<br>PLA |           |  |
|------|--------------------------------|----------------|-----------|--|
|      |                                | SCALE AT A3:   | REVISION: |  |
|      | ISSUED BY:<br>SM               | 1:100          | P1        |  |
|      | JOB AND DRAWIN                 | ig no:         |           |  |
|      | 149                            | 2-P03-C        | 00        |  |