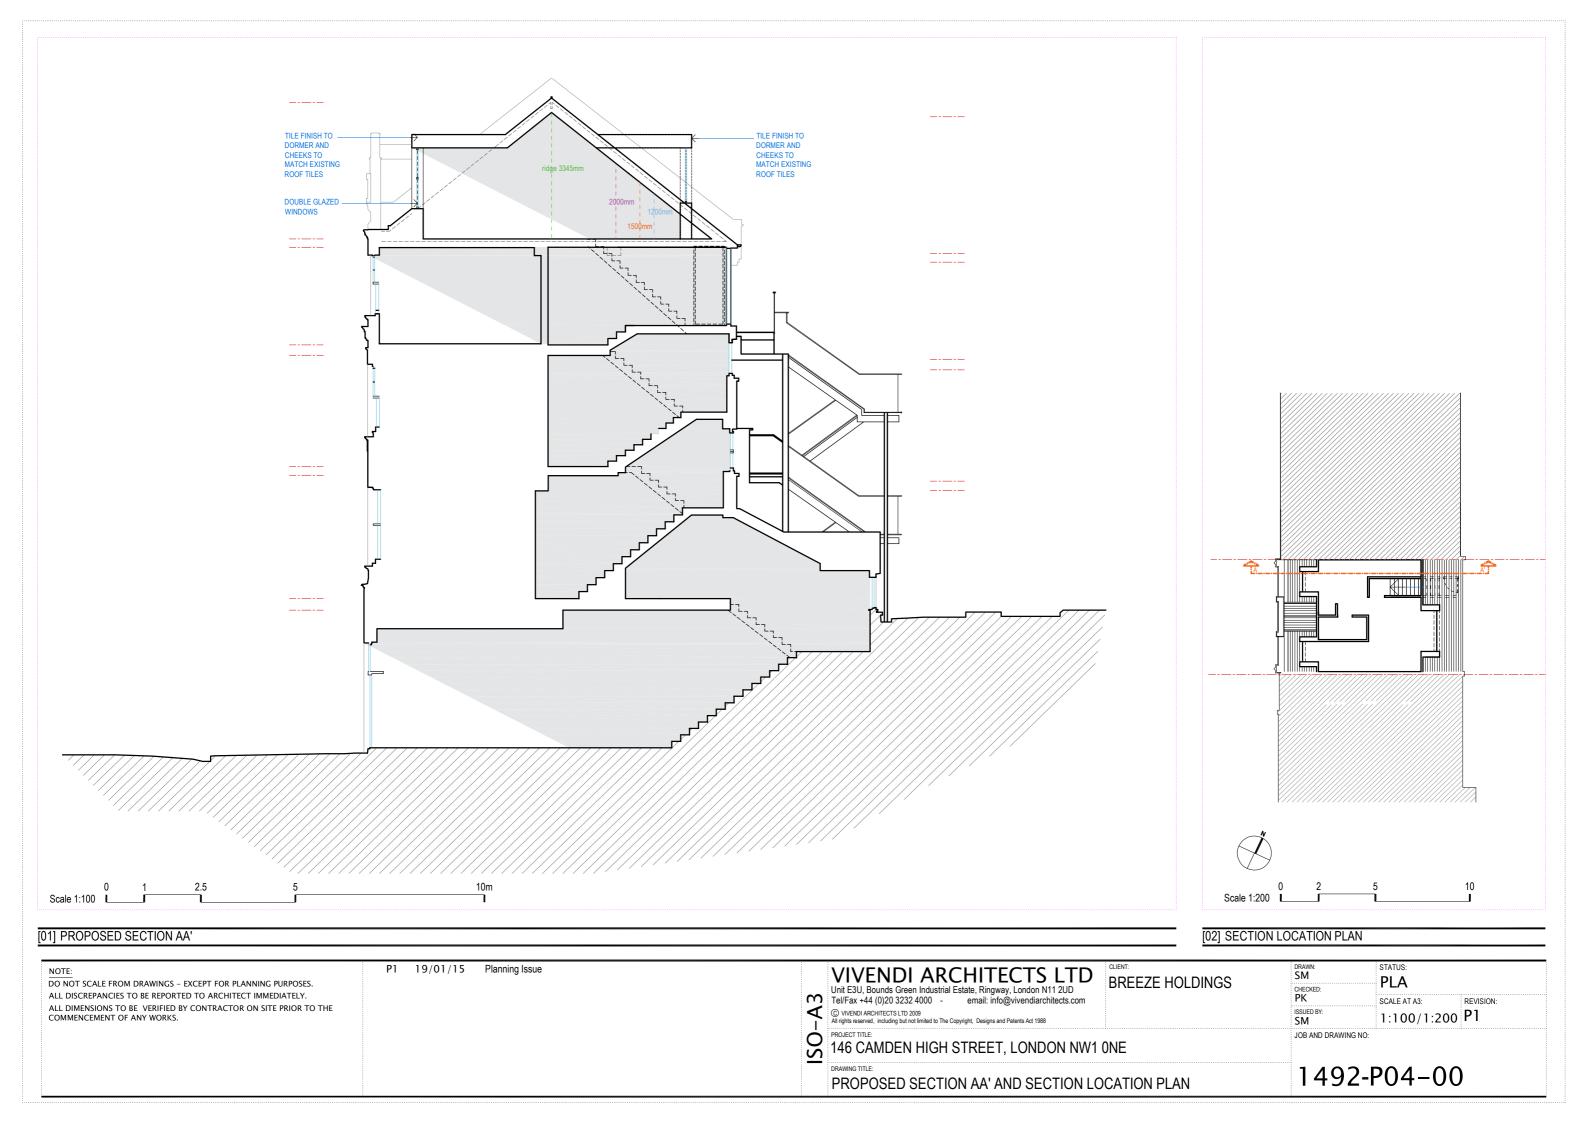

\_-----

\_----

\_\_\_\_\_

|       |                                 | BOUNE<br>A<br>1000 x 700mm SKYLIGHT<br>ABOVE PRIVATE STAIRCASE<br>TILE DORMER TO MATCH<br>EXISTING ROOF<br>BOUNE<br>BOUNE |  |
|-------|---------------------------------|---------------------------------------------------------------------------------------------------------------------------|--|
| DINGS | DRAWN: STA<br>SM<br>CHECKED: PI | itus:<br>LA                                                                                                               |  |