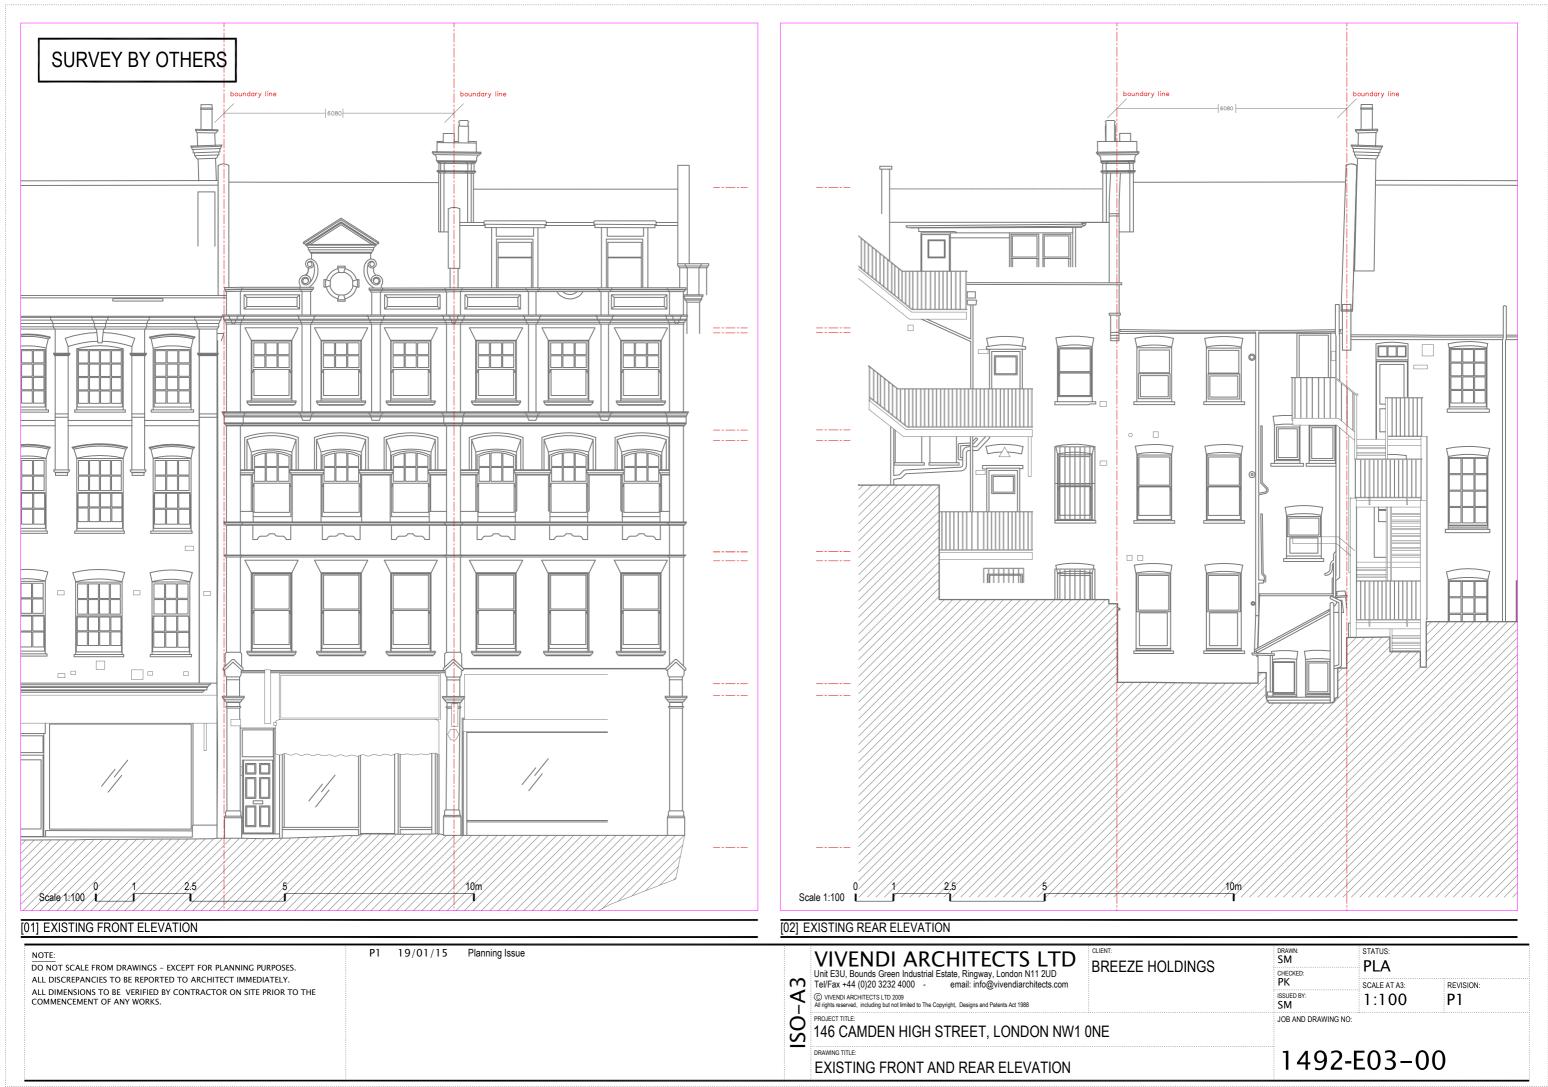

| 49 | 2 <b>-</b> E | 03 | -00 |
|----|--------------|----|-----|
|    |              |    |     |

| INGS | DRAWN:<br>SM     | STATUS:               |                 |
|------|------------------|-----------------------|-----------------|
|      | CHECKED:<br>PK   | PLA                   |                 |
|      | ISSUED BY:<br>SM | SCALE AT A3:<br>1:100 | REVISION:<br>P1 |