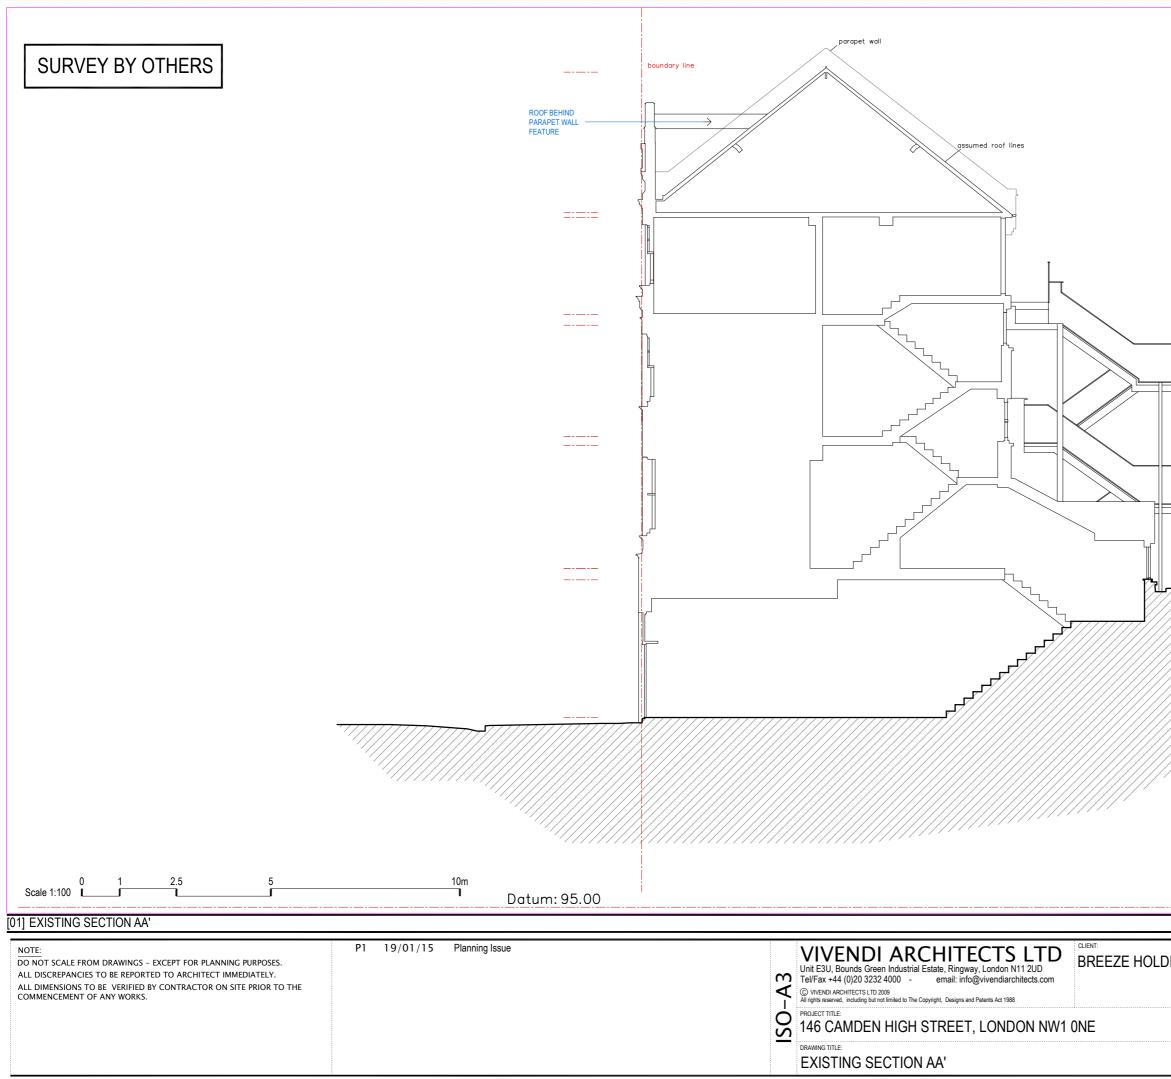

| 49 | 2 <b>-</b> E | 03 | -00 |
|----|--------------|----|-----|
|    |              |    |     |

| INGS | DRAWN:<br>SM     | STATUS:               |                 |
|------|------------------|-----------------------|-----------------|
|      | CHECKED:<br>PK   | PLA                   |                 |
|      | ISSUED BY:<br>SM | SCALE AT A3:<br>1:100 | REVISION:<br>P1 |