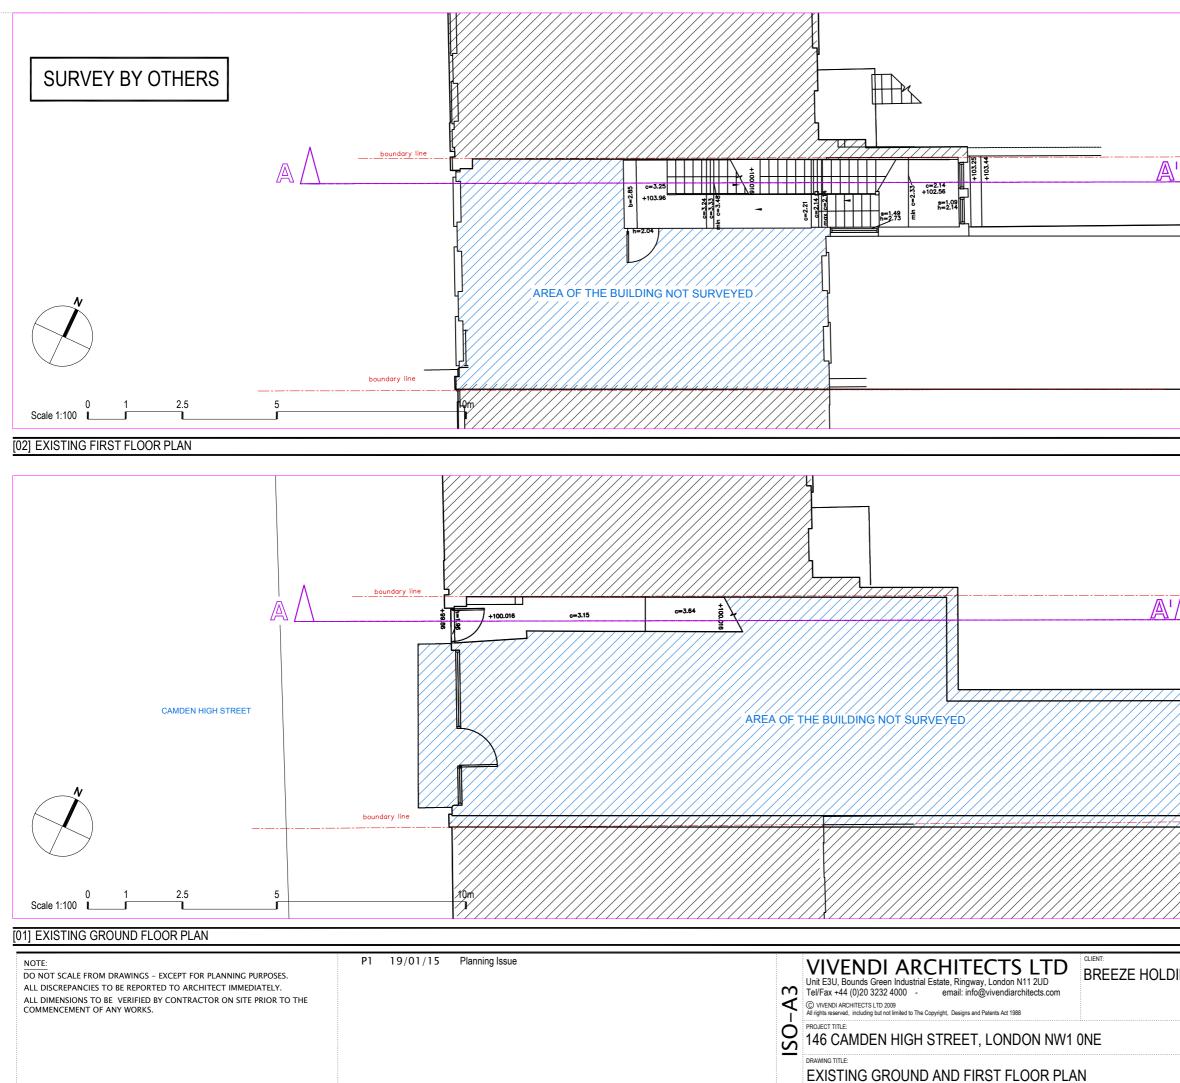

| <u></u>  |                                                                                                                                 |              |
|----------|---------------------------------------------------------------------------------------------------------------------------------|--------------|
|          |                                                                                                                                 |              |
|          |                                                                                                                                 |              |
| <u>_</u> |                                                                                                                                 |              |
|          |                                                                                                                                 |              |
|          |                                                                                                                                 |              |
| DINGS    | DRAWN:<br>SM<br>CHECKED:<br>PK<br>ISSUED BY:<br>SM<br>JOB AND DRAWING NO:<br>SM<br>STATUS:<br>PLA<br>SCALE AT A3:<br>1:100<br>P | vision:<br>1 |
|          | 1492-E02-00                                                                                                                     |              |