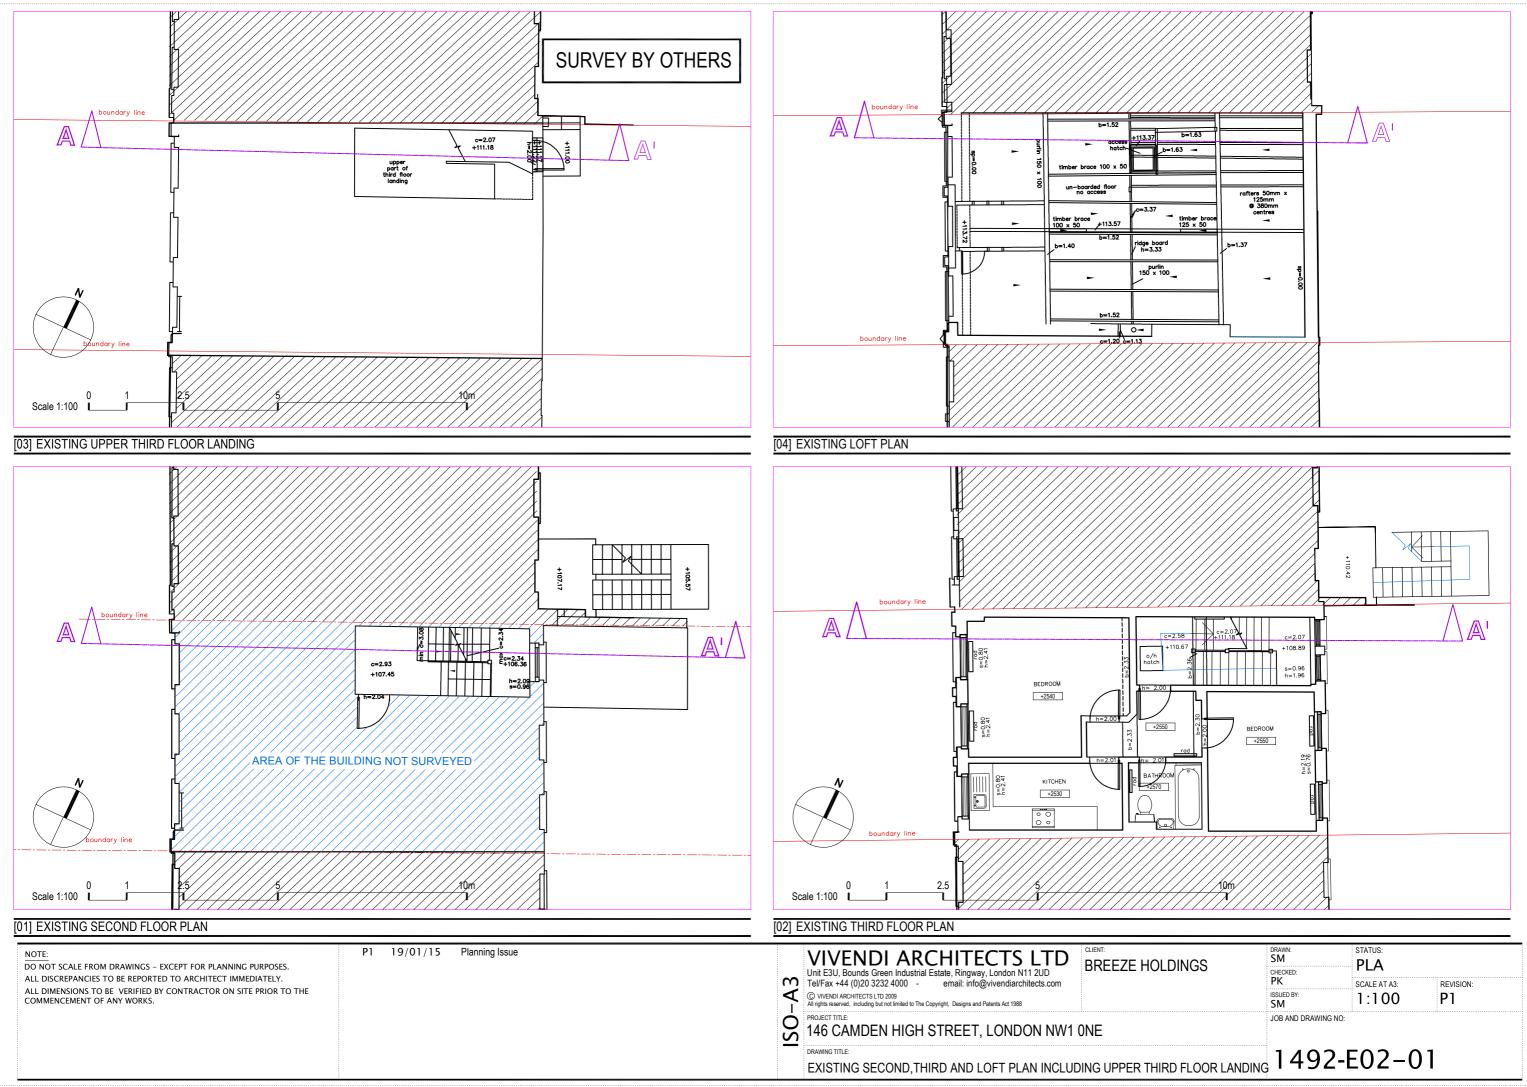

| DINGS | DRAWN:<br>SM     | STATUS:<br>PLA |           |  |
|-------|------------------|----------------|-----------|--|
|       | CHECKED:<br>PK   | SCALE AT A3:   | REVISION: |  |
|       | ISSUED BY:<br>SM | 1:100          | P1        |  |
|       | JOB AND DRAWIN   | G NO:          |           |  |
|       | DING 1492        | 2-E02-C        | )1        |  |