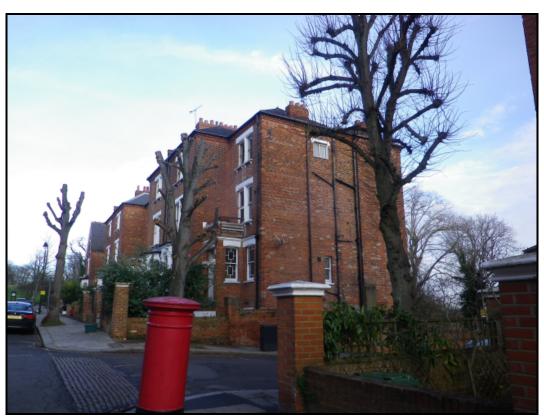

## 62 Parliament Hill

This material has been reproduced from Ordnance Survey digital map data with the permission of the controller of Her Majesty's Stationery Office, © Crown Copyright.

Photo 1- Aerial view showing double valley roof

Photo 2: Front elevation

Photo 3: View from rear window of application site

Photo 4: Rear elevation

Photo 5: Side elevation

| Delegated Report                                  |             | Analysis sheet   |                      | Expiry Date:              | 23/01/2015 |  |
|---------------------------------------------------|-------------|------------------|----------------------|---------------------------|------------|--|
|                                                   |             | N/A              |                      | Consultation Expiry Date: |            |  |
| Officer                                           |             |                  | Application No       |                           |            |  |
| Mandeep Chagger                                   |             |                  | 2014/7198/P          |                           |            |  |
| Application Address                               | 3           |                  | Drawing Numl         | oers                      |            |  |
| 62 Parliament Hill<br>London                      |             |                  |                      | decision notice           |            |  |
| NW3 2TJ                                           |             |                  | Please refer to      | decision notice           |            |  |
| PO 3/4 Area T                                     | eam Signatu | re C&UD          | <b>Authorised Of</b> | ficer Signature           |            |  |
|                                                   | <u> </u>    |                  |                      |                           |            |  |
| Proposal(s)                                       |             |                  |                      |                           |            |  |
| Roof extension to infil<br>side and rear 1st & 2r |             | •                |                      | •                         |            |  |
| Recommendation(s)                                 | : Grant cor | nditional permis | sion                 |                           |            |  |
| Application Type:                                 | Full Plani  | ning Permission  |                      |                           |            |  |

### **Site Description**

The application site is a four storey building with a double pitched roof located to the corner of Parliament Hill and Tanza Road. It is a large, red bricked, semi-detached house which has been converted into flats approximately 50 years ago. The application refers to the top floor flat. The property is not listed but lies within the South Hill Conservation Area.