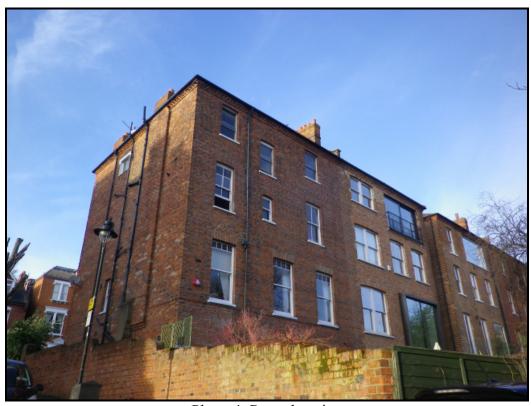

## 62 Parliament Hill

This material has been reproduced from Ordnance Survey digital map data with the permission of the controller of Her Majesty's Stationery Office, © Crown Copyright.

Photo 1- Aerial view showing double valley roof

Photo 2: Front elevation

Photo 3: View from rear window of application site

Photo 4: Rear elevation

Photo 5: Side elevation

| Delegated Report                                  |             | Analysis sheet   |                      | Expiry Date:              | 23/01/2015 |  |
|---------------------------------------------------|-------------|------------------|----------------------|---------------------------|------------|--|
|                                                   |             | N/A              |                      | Consultation Expiry Date: |            |  |
| Officer                                           |             |                  | Application No       |                           |            |  |
| Mandeep Chagger                                   |             |                  | 2014/7198/P          |                           |            |  |
| Application Address                               | 3           |                  | Drawing Numl         | oers                      |            |  |
| 62 Parliament Hill<br>London                      |             |                  |                      | decision notice           |            |  |
| NW3 2TJ                                           |             |                  | Please refer to      | decision notice           |            |  |
| PO 3/4 Area T                                     | eam Signatu | re C&UD          | <b>Authorised Of</b> | ficer Signature           |            |  |
|                                                   | <u> </u>    |                  |                      |                           |            |  |
| Proposal(s)                                       |             |                  |                      |                           |            |  |
| Roof extension to infil<br>side and rear 1st & 2r |             | •                |                      | •                         |            |  |
| Recommendation(s)                                 | : Grant cor | nditional permis | sion                 |                           |            |  |
| Application Type:                                 | Full Plani  | ning Permission  |                      |                           |            |  |

### **Site Description**

The application site is a four storey building with a double pitched roof located to the corner of Parliament Hill and Tanza Road. It is a large, red bricked, semi-detached house which has been converted into flats approximately 50 years ago. The application refers to the top floor flat. The property is not listed but lies within the South Hill Conservation Area.