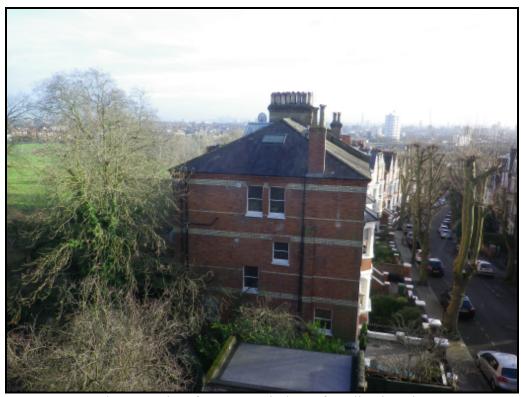

Photo 2: Front elevation

Photo 3: View from rear window of application site

Photo 4: Rear elevation

Photo 5: Side elevation

| Delegated Report                                  |             | Analysis sheet   |                      | Expiry Date:              | 23/01/2015 |  |
|---------------------------------------------------|-------------|------------------|----------------------|---------------------------|------------|--|
|                                                   |             | N/A              |                      | Consultation Expiry Date: |            |  |
| Officer                                           |             |                  | Application No       |                           |            |  |
| Mandeep Chagger                                   |             |                  | 2014/7198/P          |                           |            |  |
| Application Address                               | 3           |                  | Drawing Numl         | oers                      |            |  |
| 62 Parliament Hill<br>London                      |             |                  |                      | decision notice           |            |  |
| NW3 2TJ                                           |             |                  | Please refer to      | decision notice           |            |  |
| PO 3/4 Area T                                     | eam Signatu | re C&UD          | <b>Authorised Of</b> | ficer Signature           |            |  |
|                                                   | <u> </u>    |                  |                      |                           |            |  |
| Proposal(s)                                       |             |                  |                      |                           |            |  |
| Roof extension to infil<br>side and rear 1st & 2r |             | •                |                      | •                         |            |  |
| Recommendation(s)                                 | : Grant cor | nditional permis | sion                 |                           |            |  |
| Application Type:                                 | Full Plani  | ning Permission  |                      |                           |            |  |

### **Site Description**

The application site is a four storey building with a double pitched roof located to the corner of Parliament Hill and Tanza Road. It is a large, red bricked, semi-detached house which has been converted into flats approximately 50 years ago. The application refers to the top floor flat. The property is not listed but lies within the South Hill Conservation Area.