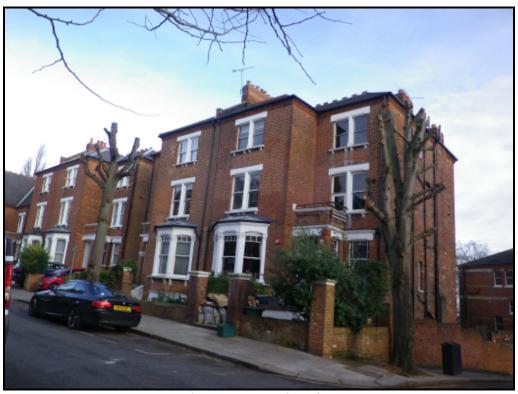

Photo 2: Front elevation

Photo 3: View from rear window of application site

Photo 4: Rear elevation

Photo 5: Side elevation

| Delegated Report                                  |             | Analysis sheet   |                      | Expiry Date:              | 23/01/2015 |  |
|---------------------------------------------------|-------------|------------------|----------------------|---------------------------|------------|--|
|                                                   |             | N/A              |                      | Consultation Expiry Date: |            |  |
| Officer                                           |             |                  | Application No       |                           |            |  |
| Mandeep Chagger                                   |             |                  | 2014/7198/P          |                           |            |  |
| Application Address                               | 3           |                  | Drawing Numl         | oers                      |            |  |
| 62 Parliament Hill<br>London                      |             |                  |                      | decision notice           |            |  |
| NW3 2TJ                                           |             |                  | Please refer to      | decision notice           |            |  |
| PO 3/4 Area T                                     | eam Signatu | re C&UD          | <b>Authorised Of</b> | ficer Signature           |            |  |
|                                                   | <u> </u>    |                  |                      |                           |            |  |
| Proposal(s)                                       |             |                  |                      |                           |            |  |
| Roof extension to infil<br>side and rear 1st & 2r |             | •                |                      | •                         |            |  |
| Recommendation(s)                                 | : Grant cor | nditional permis | sion                 |                           |            |  |
| Application Type:                                 | Full Plani  | ning Permission  |                      |                           |            |  |

### **Site Description**

The application site is a four storey building with a double pitched roof located to the corner of Parliament Hill and Tanza Road. It is a large, red bricked, semi-detached house which has been converted into flats approximately 50 years ago. The application refers to the top floor flat. The property is not listed but lies within the South Hill Conservation Area.