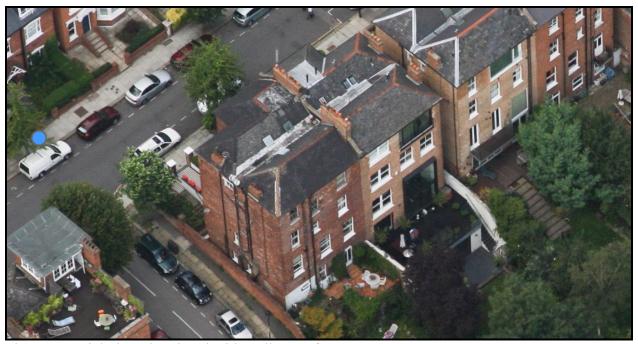

## 62 Parliament Hill

This material has been reproduced from Ordnance Survey digital map data with the permission of the controller of Her Majesty's Stationery Office, © Crown Copyright.

Photo 1- Aerial view showing double valley roof

### **Site Description**

The application site is a four storey building with a double pitched roof located to the corner of Parliament Hill and Tanza Road. It is a large, red bricked, semi-detached house which has been converted into flats approximately 50 years ago. The application refers to the top floor flat. The property is not listed but lies within the South Hill Conservation Area.