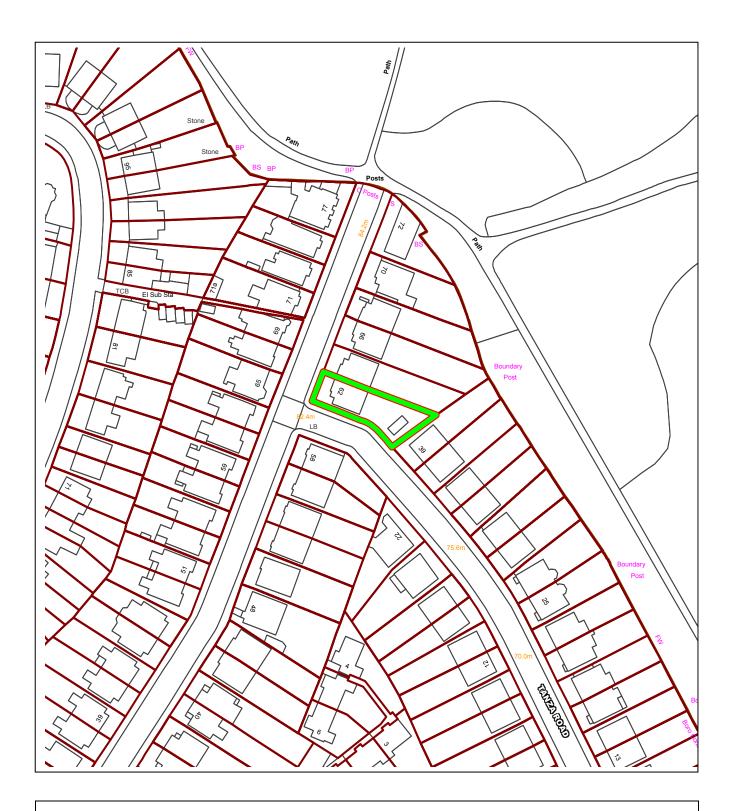

## 62 Parliament Hill

This material has been reproduced from Ordnance Survey digital map data with the permission of the controller of Her Majesty's Stationery Office, © Crown Copyright.

Photo 1- Aerial view showing double valley roof

### **Site Description**

The application site is a four storey building with a double pitched roof located to the corner of Parliament Hill and Tanza Road. It is a large, red bricked, semi-detached house which has been converted into flats approximately 50 years ago. The application refers to the top floor flat. The property is not listed but lies within the South Hill Conservation Area.