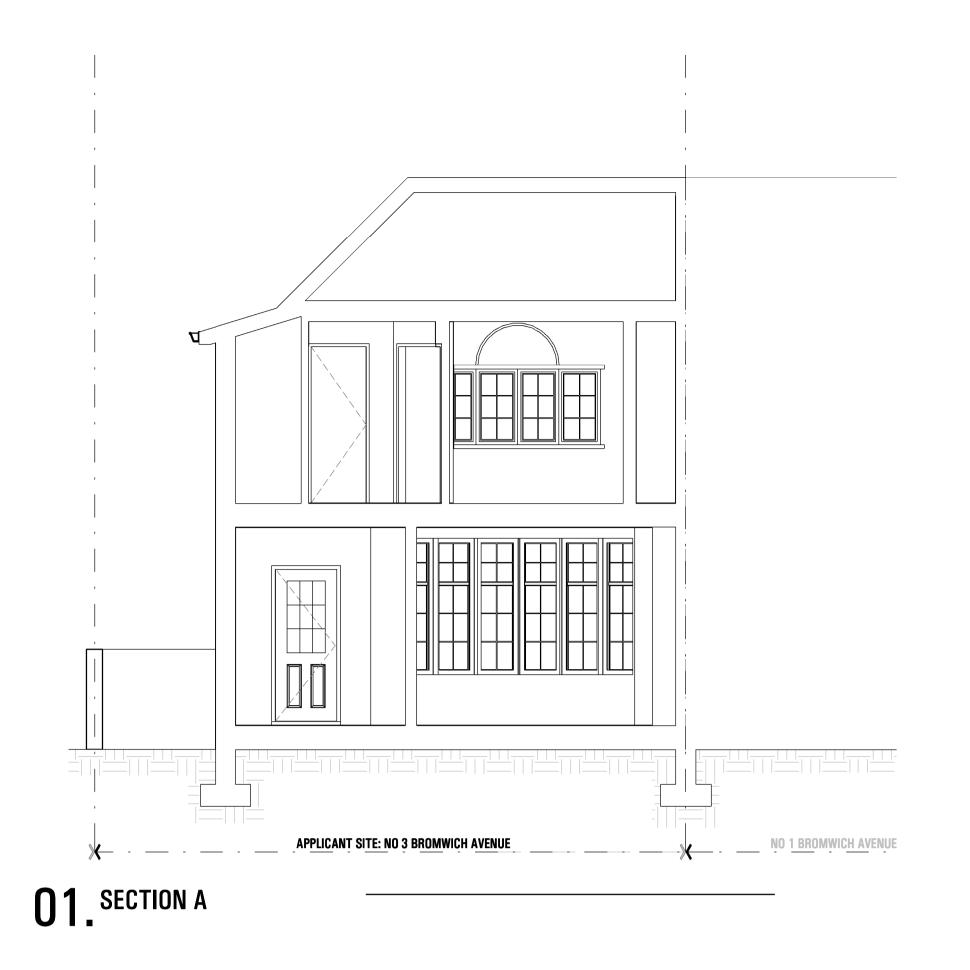

## Sporadicspace architecture - interiors - product design

70 Cowcross Street Farringdon London EC1M 6EJ

3 Bromwich Avenue

Title EXISTING: SECTION A & SECTION B

| Date        | Drawn                 |
|-------------|-----------------------|
| DEC 2013    | K.P                   |
| Drawing No. | Revision              |
| E132        | 00                    |
|             | DEC 2013  Drawing No. |