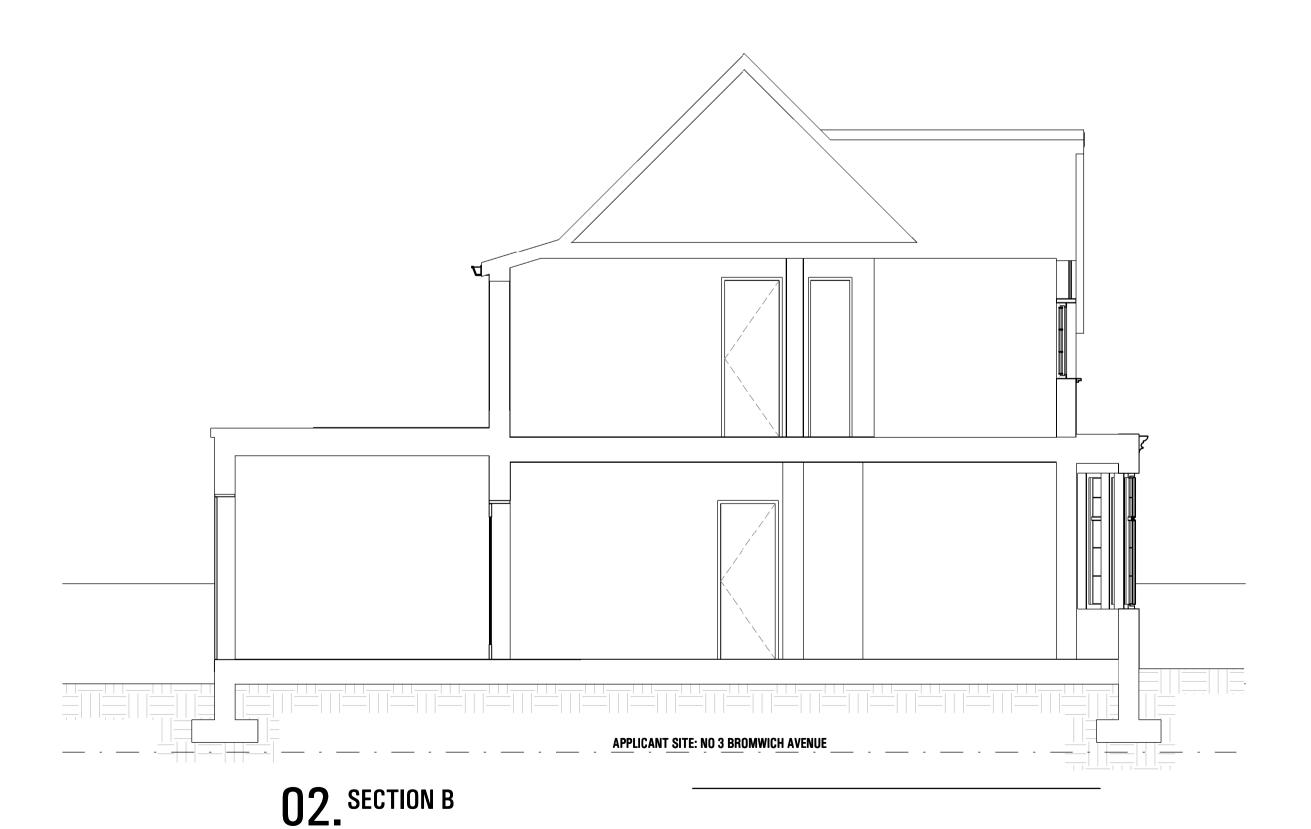

## Sporadicspace architecture - interiors - product design

70 Cowcross Street Farringdon London EC1M 6EJ

3 Bromwich Avenue

Title EXISTING: SECTION A & SECTION B

| Date        | Drawn                 |
|-------------|-----------------------|
| DEC 2013    | K.P                   |
| Drawing No. | Revision              |
| E132        | 00                    |
|             | DEC 2013  Drawing No. |