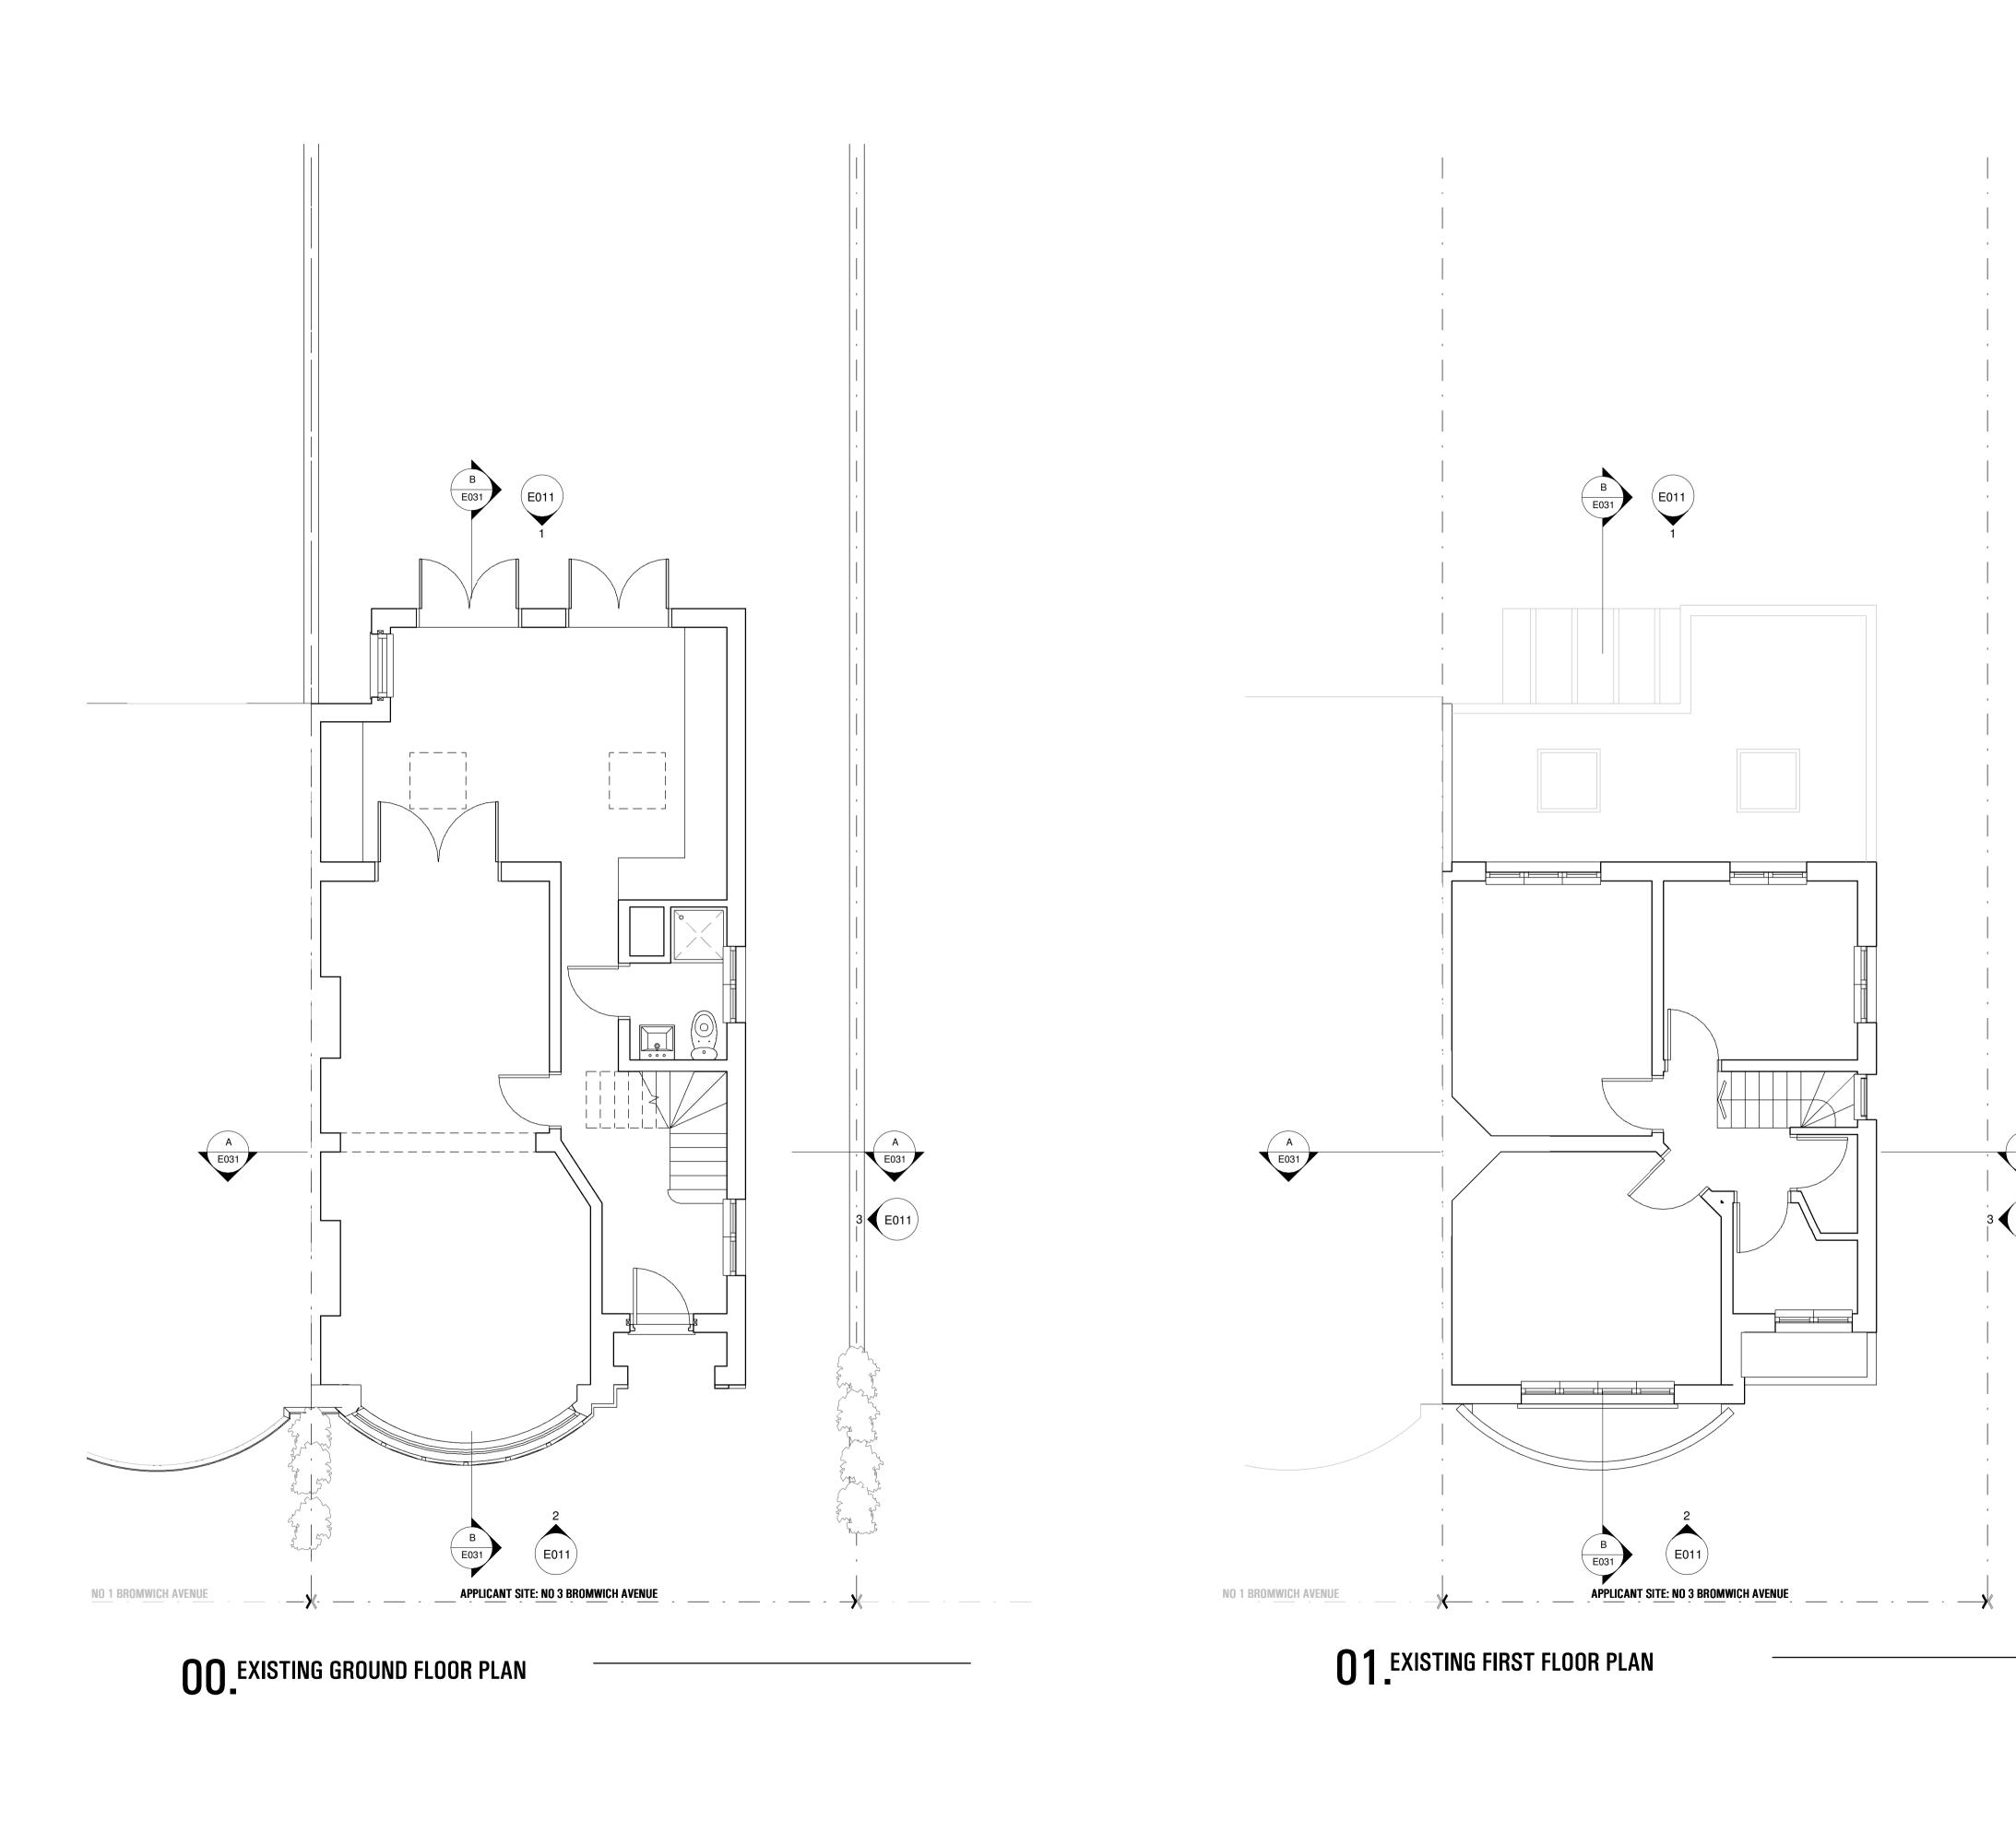

## **sporadic** SPACE

70 Cowcross Street Farringdon London EC1M 6EJ

3 Bromwich Avenue

MAN

Title EXISTING: **GROUND FLOOR PLAN &** FIRST FLOOR PLAN

| Job No.<br>SP-A1023 | Date<br>DEC 2013 | Drawn<br>K.P |
|---------------------|------------------|--------------|
| Scale               | Drawing No.      | Revision     |
| 1:50 <u> </u>       | E103             | 00           |