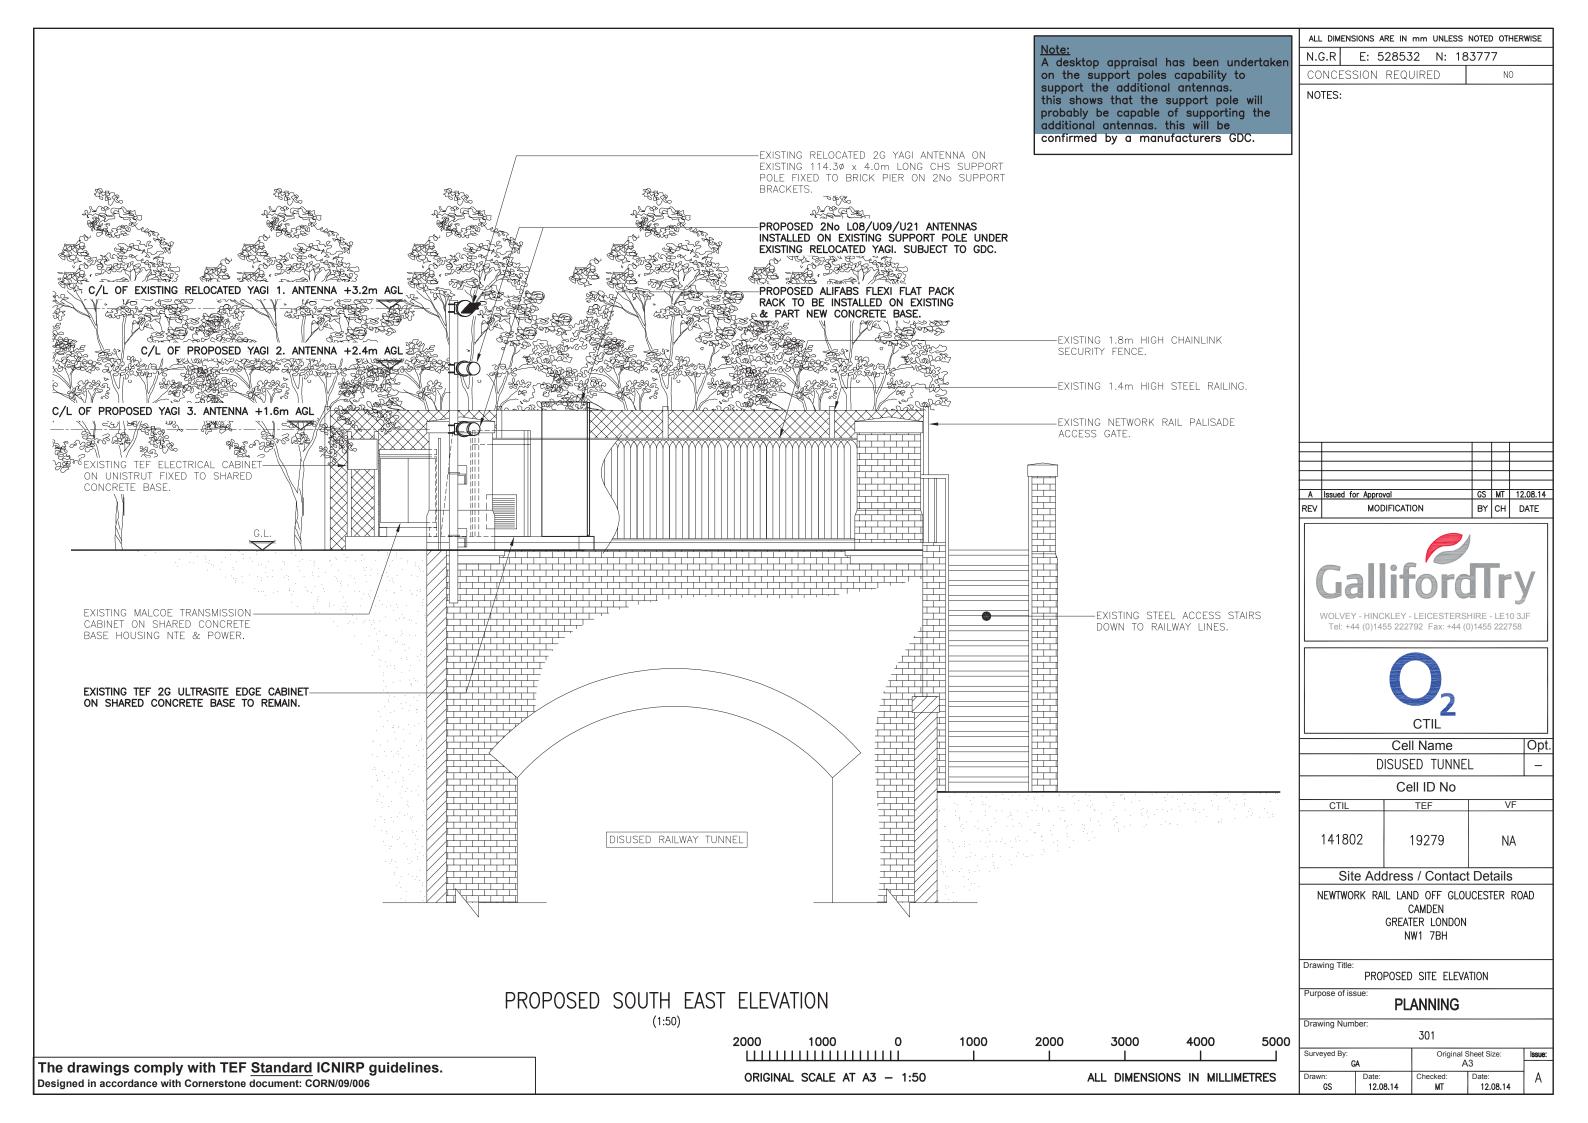

NOTES:

-SITE LOCATION

A Issued for Approval GS MT 12.08.14

REV MODIFICATION BY CH DATE

| Cell Name      |       |    | Opt. |
|----------------|-------|----|------|
| DISUSED TUNNEL |       |    | ı    |
| Cell ID No     |       |    |      |
| CTIL           | TEF   | VF |      |
| 141802         | 19279 | NA |      |

Site Address / Contact Details

NEWTWORK RAIL LAND OFF GLOUCESTER ROAD CAMDEN GREATER LONDON NW1 7BH

Drawing Title:

SITE LOCATION MAPS

Purpose of issue:

**PLANNING** 

Drawing Number:

100

The drawings comply with TEF <u>Standard</u> ICNIRP guidelines.

Designed in accordance with Cornerstone document: CORN/09/006