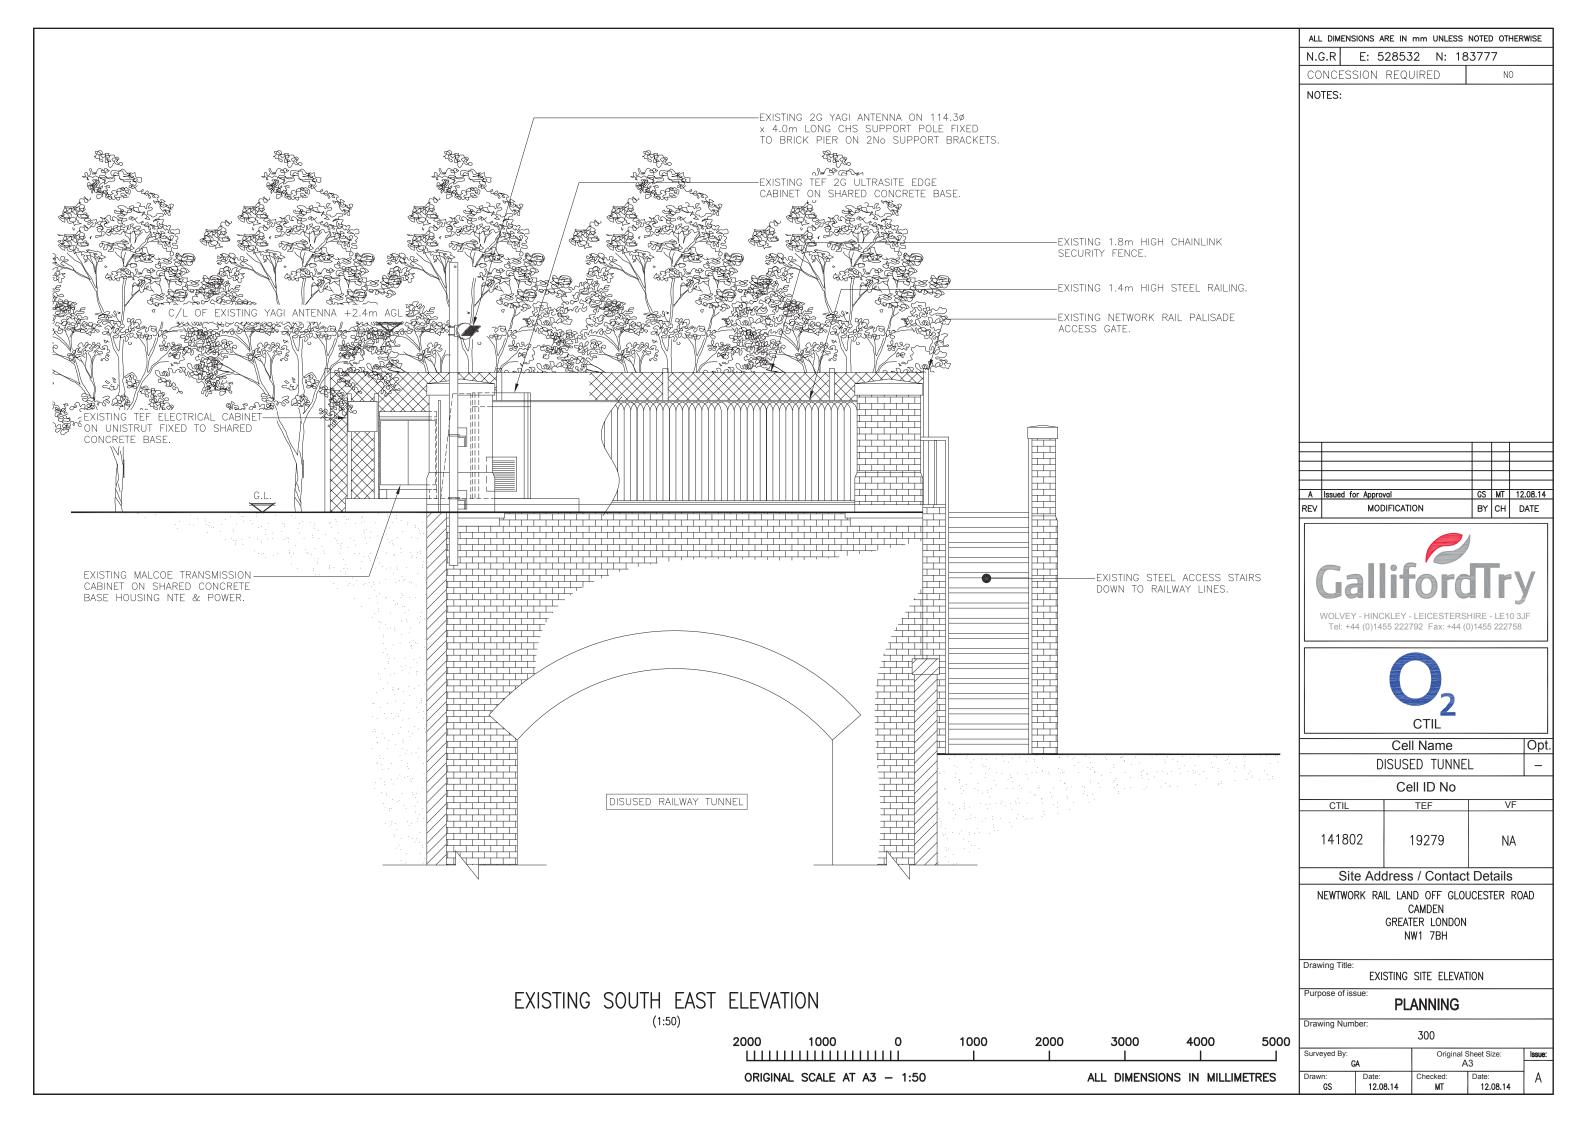

NOTES:

-SITE LOCATION

A Issued for Approval GS MT 12.08.14

REV MODIFICATION BY CH DATE

| Cell Name      |       |    | Opt. |
|----------------|-------|----|------|
| DISUSED TUNNEL |       |    | ı    |
| Cell ID No     |       |    |      |
| CTIL           | TEF   | VF |      |
| 141802         | 19279 | NA |      |

Site Address / Contact Details

NEWTWORK RAIL LAND OFF GLOUCESTER ROAD CAMDEN GREATER LONDON NW1 7BH

Drawing Title:

SITE LOCATION MAPS

Purpose of issue:

**PLANNING** 

Drawing Number:

100

The drawings comply with TEF <u>Standard</u> ICNIRP guidelines.

Designed in accordance with Cornerstone document: CORN/09/006