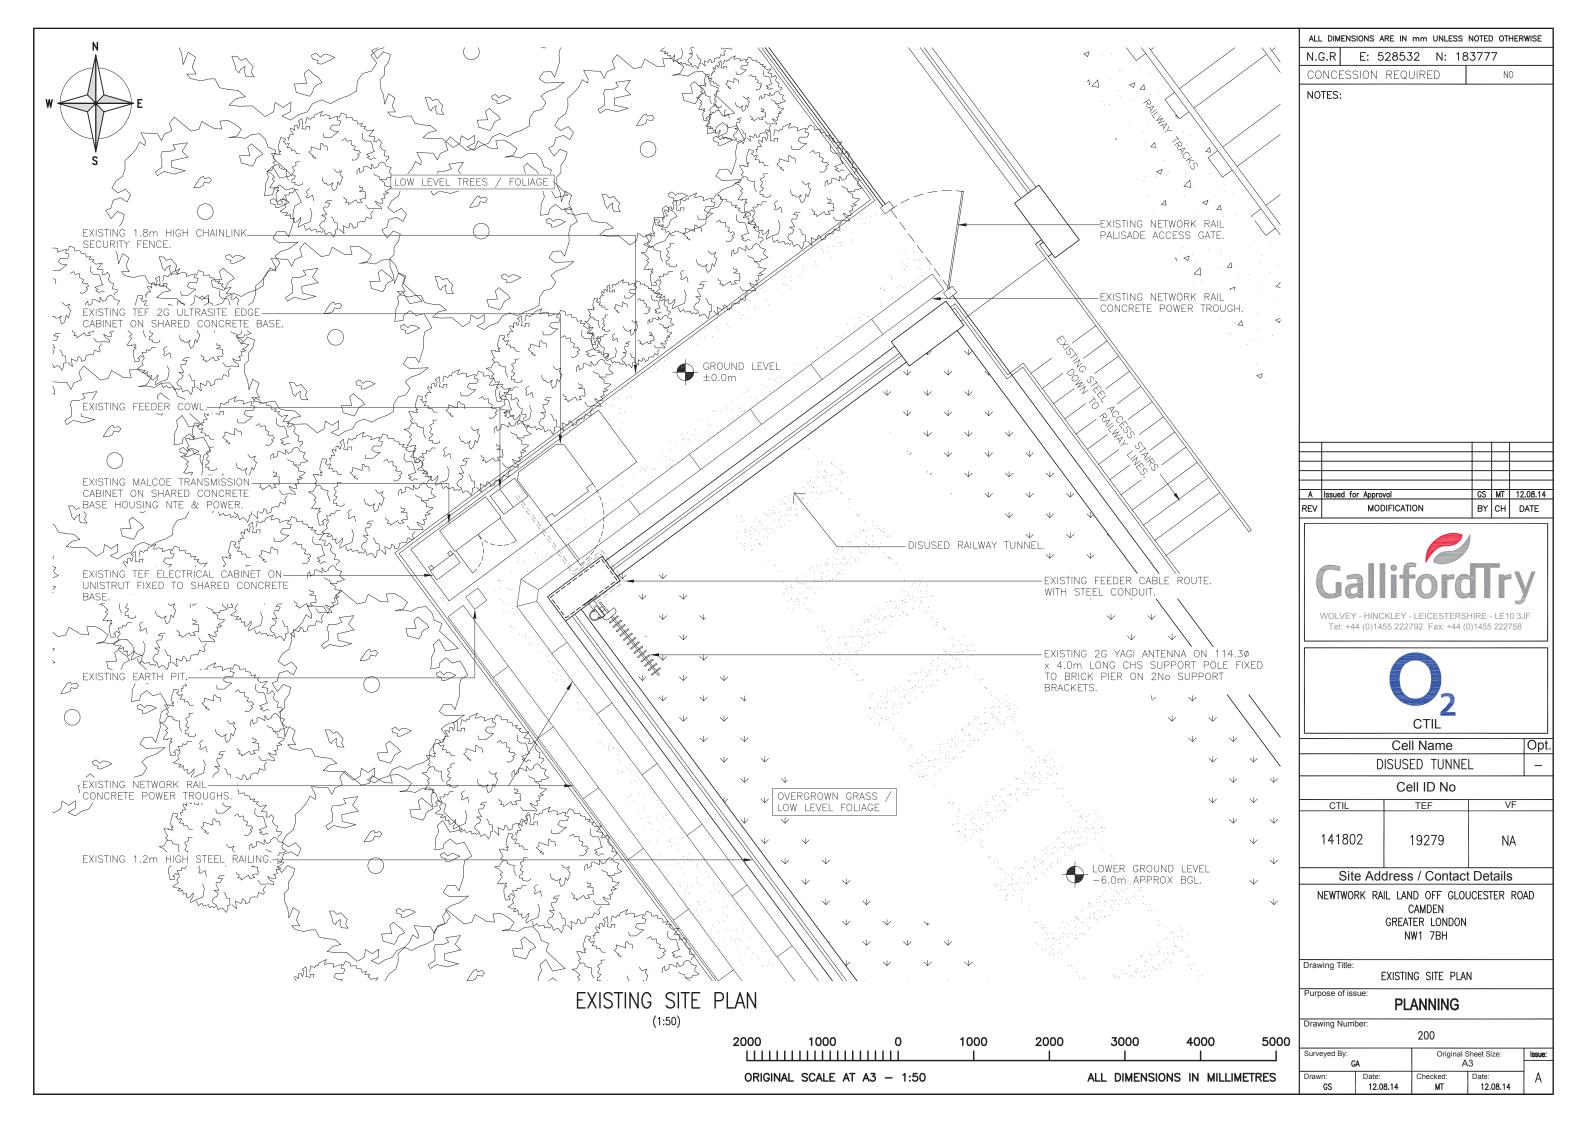

= Site Access

= = Access Route

183800

ALL DIMENSIONS ARE IN mm UNLESS NOTED OTHERWISE

N.G.R E: 528532 N: 183777

CONCESSION REQUIRED

DIRECTIONS TO SITE:
LEAVE M1 AT JUNCTION 1, TAKE SLIP ROAD LEFT A406
TOWARDS CENTRAL LONDON, TAKE SLIP ROAD LEFT THEN
AT ROUNDABOUT TAKE 3RD EXIT, KEEP STRAIGHT ONTO
BRENTFEILD GARDENS, KEEP STRAIGHT ONTO A41
HENDON WAY, KEEP LEFT TO STAY ON A41 FINCHLEY
ROAD, KEEP STRAIGHT ONTO B52, TURN LEFT ONTO
A5205 PRINCE ALBERT ROAD, TURN LEFT ONTO ALBERT
TERRACE, TURN RIGHT ONTO REGENTS PARK ROAD, KEEP
STRAIGHT ONTO GLOUCESTER AVENUE.

NOTES:

-SITE LOCATION

A Issued for Approval GS MT 12.08.14

REV MODIFICATION BY CH DATE

| Cell Name      |       |    | Opt. |
|----------------|-------|----|------|
| DISUSED TUNNEL |       |    | ı    |
| Cell ID No     |       |    |      |
| CTIL           | TEF   | VF |      |
| 141802         | 19279 | NA |      |

Site Address / Contact Details

NEWTWORK RAIL LAND OFF GLOUCESTER ROAD CAMDEN GREATER LONDON NW1 7BH

Drawing Title:

SITE LOCATION MAPS

Purpose of issue:

**PLANNING** 

Drawing Number:

100