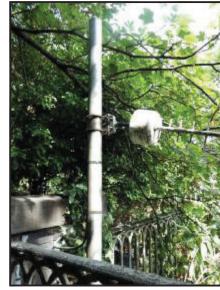

## SITE LOCATION

(Scale 1:50000)

Ordnance Survey map extract based upon Landranger map series with the permission of the controller of Her Majesty's Stationery Office Licence No. 0100023487

Crown copyright.



Scale

SITE PHOTOGRAPH 1



SITE PHOTOGRAPH 2

## 183700 GLOUCESTER ROAD 528600 **DETAILED SITE LOCATION** (Scale 1:1250) Based upon Ordnance Survey map extract with the permission of the Controller of Her Majesty's Stationery Office. Crown copyright. Licence No. 100020449

= Site Access

= = Access Route

183800

ALL DIMENSIONS ARE IN mm UNLESS NOTED OTHERWISE

N.G.R E: 528532 N: 183777

CONCESSION REQUIRED

DIRECTIONS TO SITE:
LEAVE M1 AT JUNCTION 1, TAKE SLIP ROAD LEFT A406
TOWARDS CENTRAL LONDON, TAKE SLIP ROAD LEFT THEN
AT ROUNDABOUT TAKE 3RD EXIT, KEEP STRAIGHT ONTO
BRENTFEILD GARDENS, KEEP STRAIGHT ONTO A41
HENDON WAY, KEEP LEFT TO STAY ON A41 FINCHLEY
ROAD, KEEP STRAIGHT ONTO B52, TURN LEFT ONTO
A5205 PRINCE ALBERT ROAD, TURN LEFT ONTO ALBERT
TERRACE, TURN RIGHT ONTO REGENTS PARK ROAD, KEEP
STRAIGHT ONTO GL