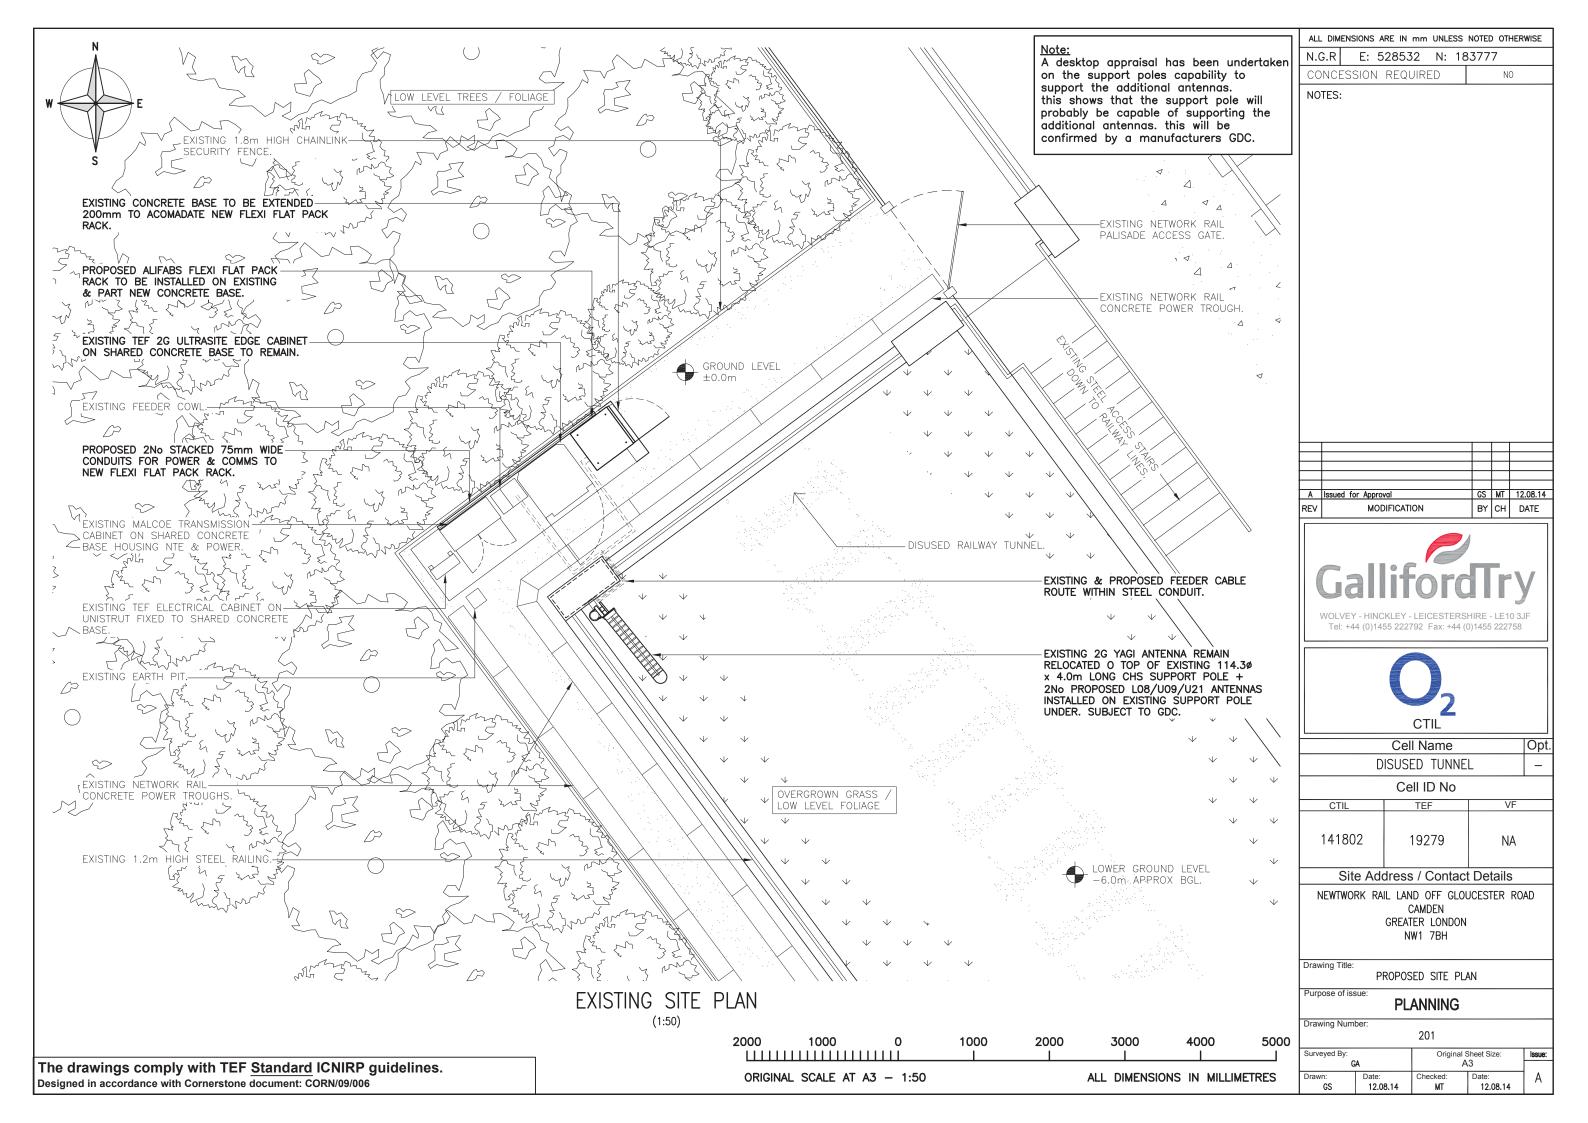

NOTES:

-SITE LOCATION

A Issued for Approval GS MT 12.08.14

REV MODIFICATION BY CH DATE

| Cell Name      |       |    | Opt. |
|----------------|-------|----|------|
| DISUSED TUNNEL |       |    | ı    |
| Cell ID No     |       |    |      |
| CTIL           | TEF   | VF |      |
| 141802         | 19279 | NA |      |

Site Address / Contact Details

NEWTWORK RAIL LAND OFF GLOUCESTER ROAD CAMDEN GREATER LONDON NW1 7BH

Drawing Title:

SITE LOCATION MAPS

Purpose of issue:

**PLANNING** 

Drawing Number:

100

The drawings comply with TEF <u>Standard</u> ICNIRP guidelines.

Designed in accordance with Cornerstone document: CORN/09/006