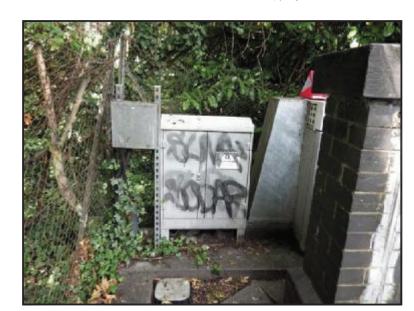

## SITE LOCATION

(Scale 1:50000)

Ordnance Survey map extract based upon Landranger map series with the permission of the controller of Her Majesty's Stationery Office Licence No. 0100023487

Crown copyright.



Scale

SITE PHOTOGRAPH 1



SITE PHOTOGRAPH 2

## 183700 GLOUCESTER ROAD 528600 **DETAILED SITE LOCATION** (Scale 1:1250) Based upon Ordnance Survey map extract with the permission of the Controller of Her Majesty's Stationery Office. Crown copyright. Licence No. 100020449

= Site Access

= = Access Route

183800

ALL DIMENSIONS ARE IN mm UNLESS NOTED OTHERWISE

N.G.R E: 528532 N: 183777

CONCESSION REQUIRED

DIRECTIONS TO SITE:
LEAVE M1 AT JUNCTION 1, TAKE SLIP ROAD LEFT A406
TOWARDS CENTRAL LONDON, TAKE SLIP ROAD LEFT THEN
AT ROUNDABOUT TAKE 3RD EXIT, KEEP STRAIGHT ONTO
BRENTFEILD GARDENS, KEEP STRAIGHT ONTO A41
HENDON WAY, KEEP LEFT TO STAY ON A41 FINCHLEY
ROAD, KEEP STRAIGHT ONTO B52, TURN LEFT ONTO
A5205 PRINCE ALBERT ROAD, TURN LEFT ONTO ALBERT
TERRACE, TURN RIGHT ONTO REGENTS PARK