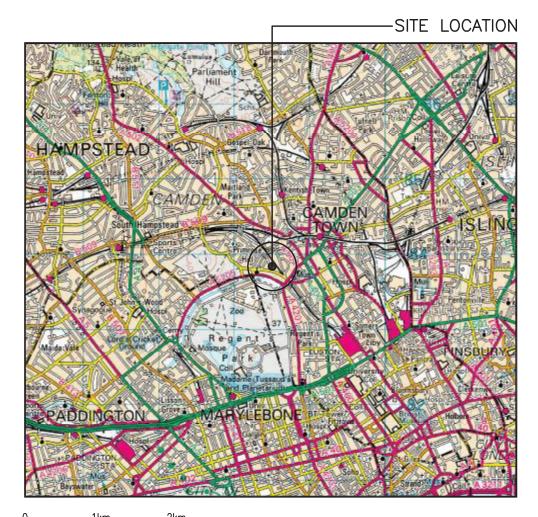

## SITE LOCATION

(Scale 1:50000)

Ordnance Survey map extract based upon Landranger map series with the permission of the controller of Her Majesty's Stationery Office Licence No. 0100023487

Crown copyright.