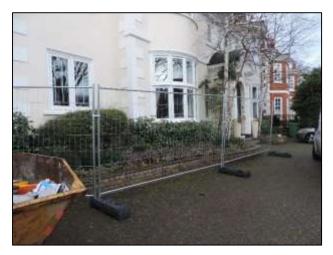

During my visit, I took photographs as a permanent record of the site conditions and include a selection below.

**Photo 1:** Tree protection barriers at the front of the property

**Photo 2:** Tree protection barriers at the rear of the property