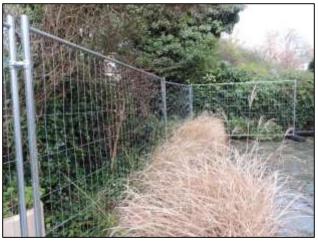

During my visit, I took photographs as a permanent record of the site conditions and include a selection below.

**Photo 1:** Tree protection barriers at the front of the property

**Photo 2:** Tree protection barriers at the rear of the property