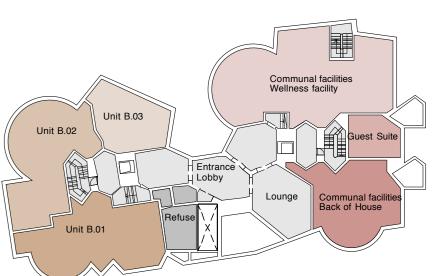

Sergison Bates architects Ground floor internal layout (Option 2:42 units)

Fitzjohns Avenue, NW3 Planning Technical Documents

| Architects                                                                             | Date     | Scale              |
|----------------------------------------------------------------------------------------|----------|--------------------|
| Sergison Bates architects<br>34 Clerkenwell Close<br>London EC1R 0AU<br>United Kingdom | 15/12/14 | 1:100@A<br>1:200@A |
| Tel +44 (0)20 7255 1564<br>e-mail studio<br>@sergisonbates.co.uk                       |          |                    |