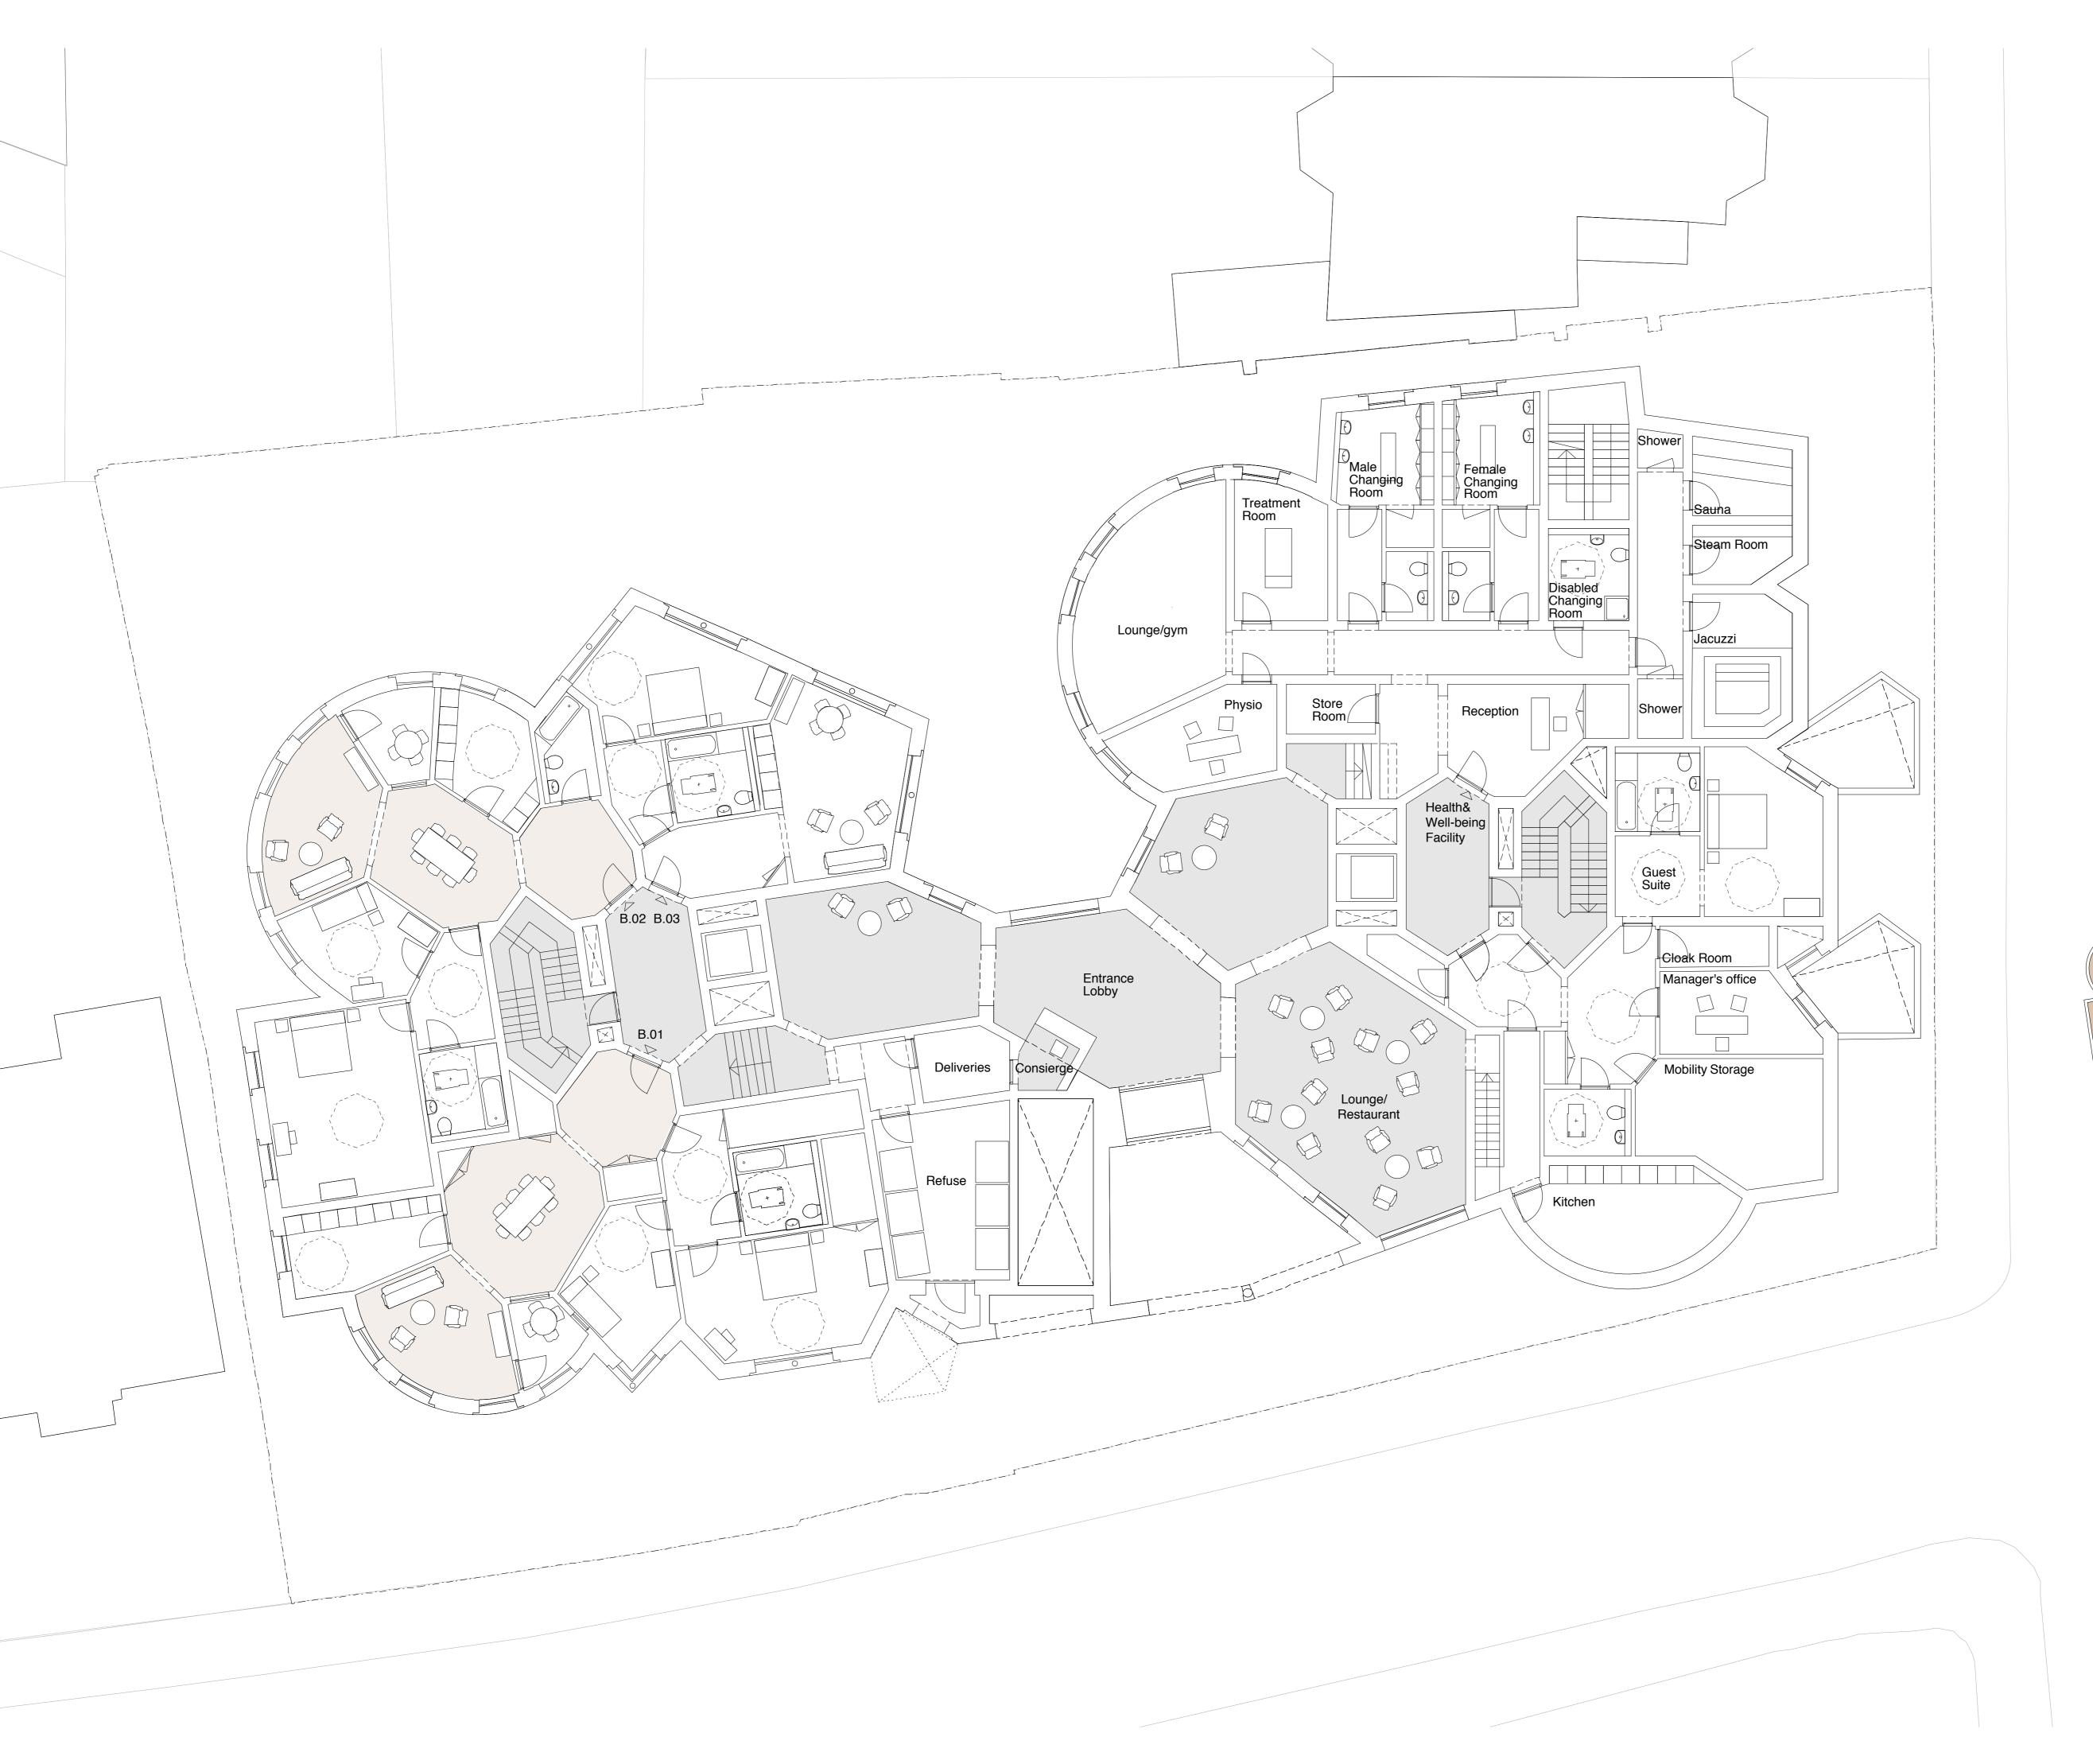

Sergison Bates architects Ground floor internal layout (Option 2:42 units)

Fitzjohns Avenue, NW3 Planning Technical Documents

| Architects                                                                             | Date     | Scale              |
|----------------------------------------------------------------------------------------|----------|--------------------|
| Sergison Bates architects<br>34 Clerkenwell Close<br>London EC1R 0AU<br>United Kingdom | 15/12/14 | 1:100@A<br>1:200@A |
| Tel +44 (0)20 7255 1564<br>e-mail studio<br>@sergisonbates.co.uk                       |          |                    |