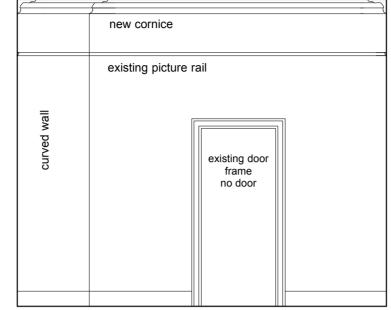

## 11 POND STREET NW3

THIS DRAWING IS TO BE READ IN CONJUNCTION WITH ALL OTHER PLANNING & LISTED BUILDING APPLICATION DRAWINGS & DOCUMENTATION, AND IS TO BE USED FOR PLANNING & LISTED BUILDING APPLICATION PURPOSES ONLY





NORTH - B

## **GROUND FLOOR FRONT - LIVING/DINING ROOM**

PREVIOUSLY FRONT SHOP







WEST - A

## **REAR BASEMENT ROOM - UTILITY**

PREVIOUSLY SHOP STORAGE



WEST - A

## FRONT BASEMENT ROOM - STORAGE

PREVIOUSLY SHOP STORAGE







NORTH - B

REVISION B - 22nd January 2015 Double doors from hall into living-room (existing shop) changed to jib doors with matching skirting Shopfront privacy screen omitted - pull-up roller blinds shown