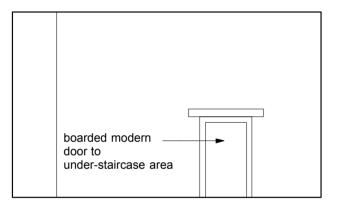

## FRONT BASEMENT ROOM - STORAGE

PREVIOUSLY SHOP STORAGE

NORTH - B

REVISION B - 22nd January 2015 Double doors from hall into living-room (existing shop) changed to jib doors with matching skirting Shopfront privacy screen omitted - pull-up roller blinds shown