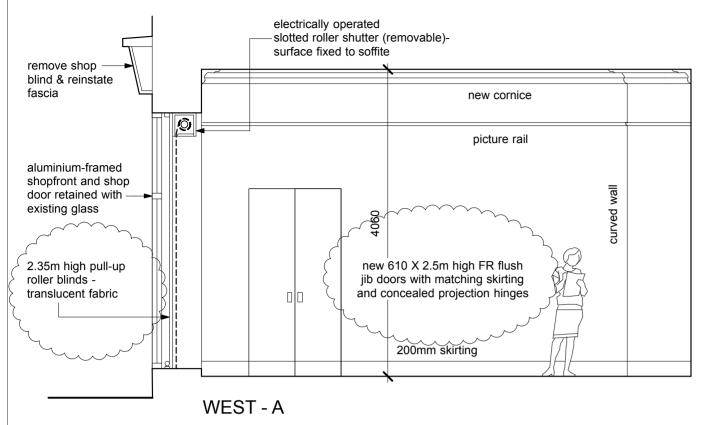

## 11 POND STREET NW3

THIS DRAWING IS TO BE READ IN CONJUNCTION WITH ALL OTHER PLANNING & LISTED BUILDING APPLICATION DRAWINGS & DOCUMENTATION, AND IS TO BE USED FOR PLANNING & LISTED BUILDING APPLICATION PURPOSES ONLY





NORTH - B

## **GROUND FLOOR FRONT - LIVING/DINING ROOM**

PREVIOUSLY FRONT SHOP







WEST - A

## **REAR BASEMENT ROOM - UTILITY**

PREVIOUSLY SHOP STORAGE



WEST - A

## FRONT BASEMENT ROOM - STORAGE

PREVIOUSLY SHOP STORAGE







NORTH - B

REVISION B - 22nd January 2015 Double doors from hall into living-room (existing shop) changed to jib doors with matching skirting Shopfront privacy screen omitted - pull-up roller blinds shown