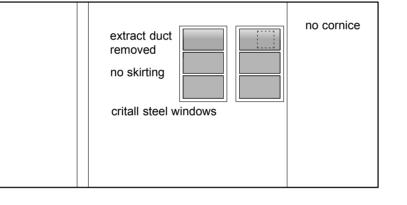

## 11 POND STREET NW3

THIS DRAWING IS TO BE READ IN CONJUNCTION WITH ALL OTHER PLANNING & LISTED BUILDING APPLICATION DRAWINGS & DOCUMENTATION, AND IS TO BE USED FOR PLANNING & LISTED BUILDING APPLICATION PURPOSES ONLY





NORTH - B

## **GROUND FLOOR FRONT - LIVING/DINING ROOM**

PREVIOUSLY FRONT SHOP







WEST - A

## **REAR BASEMENT ROOM - UTILITY**

PREVIOUSLY SHOP STORAGE



WEST - A

## FRONT BASEMENT ROOM - STORAGE

PREVIOUSLY SHOP STORAGE







NORTH - B

REVISION B - 22nd January 2015 Double doors from hall into living-room (existing shop) changed to jib doors with matching skirting Shopfront privacy screen omitted - pull-up roller blinds shown