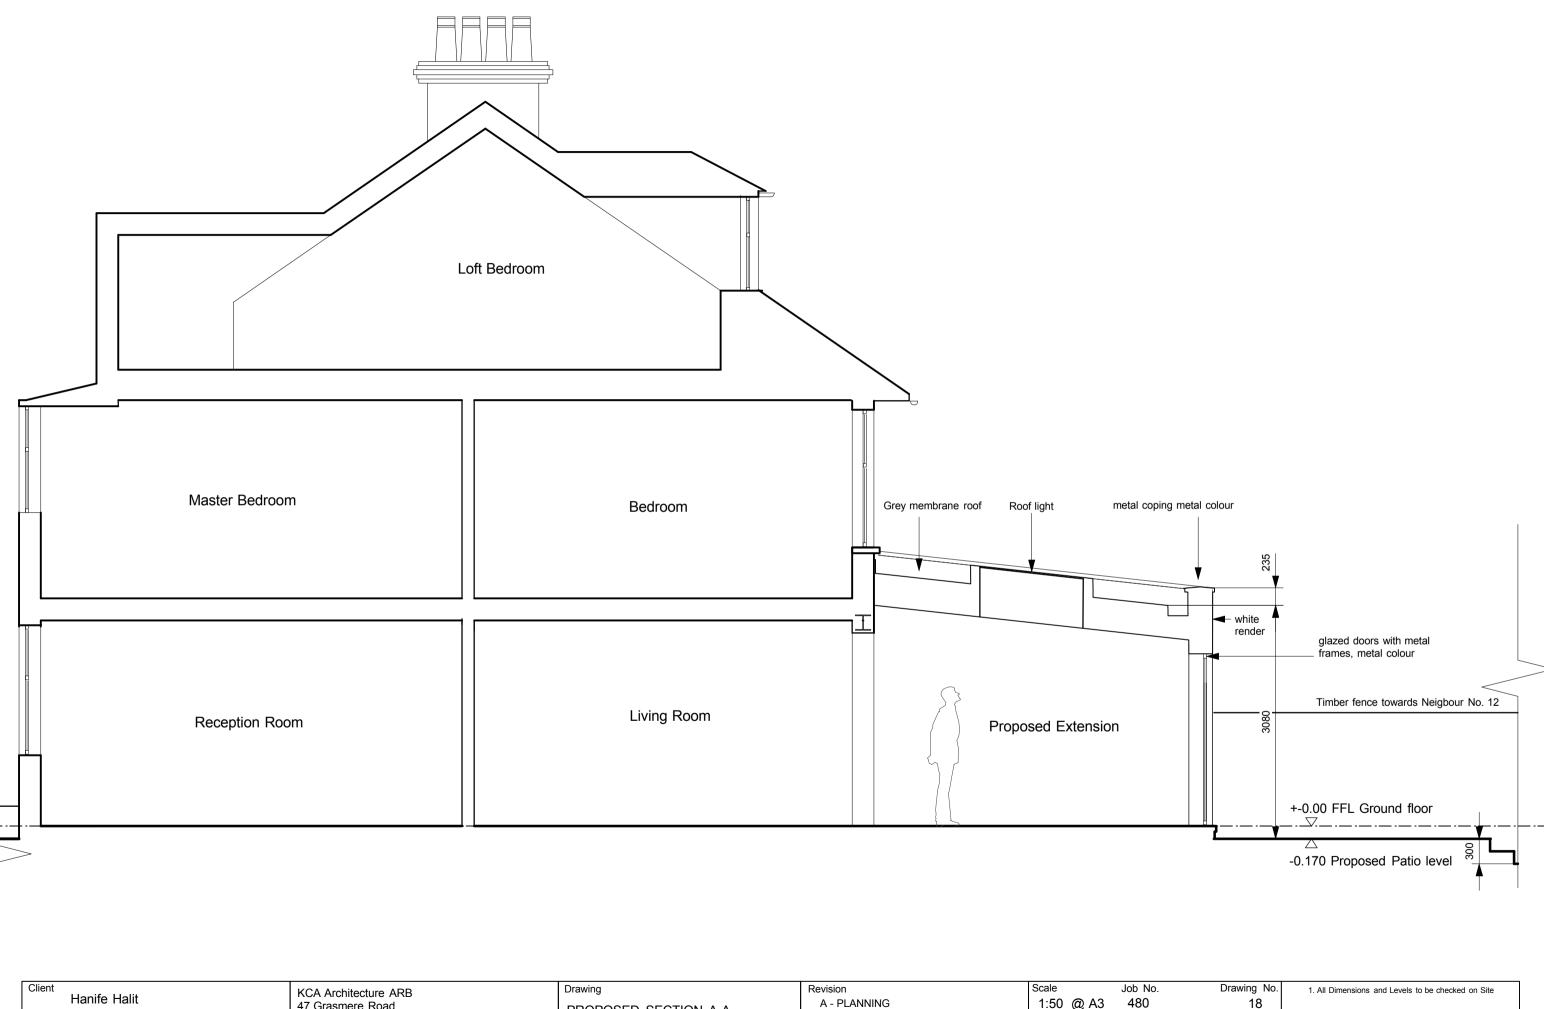

| Client<br>Hanife Halit               | KCA Architecture ARB<br>47 Grasmere Road<br>London Muswell Hill N10 2DH<br>M: +44(0)7752688741<br>E: katinkapuender@aol.com | Drawing<br>PROPOSED SECTION A-A | Revision<br>A - PLANNING            | Scale<br>1:50 @ A3 | Job No.<br>480 |
|--------------------------------------|-----------------------------------------------------------------------------------------------------------------------------|---------------------------------|-------------------------------------|--------------------|----------------|
| Project<br>10 Hillway, London N6 6QA |                                                                                                                             |                                 | 0 500mm 1000mm 1500mm 2000mm 2500mm | Date<br>Oct 14     |                |