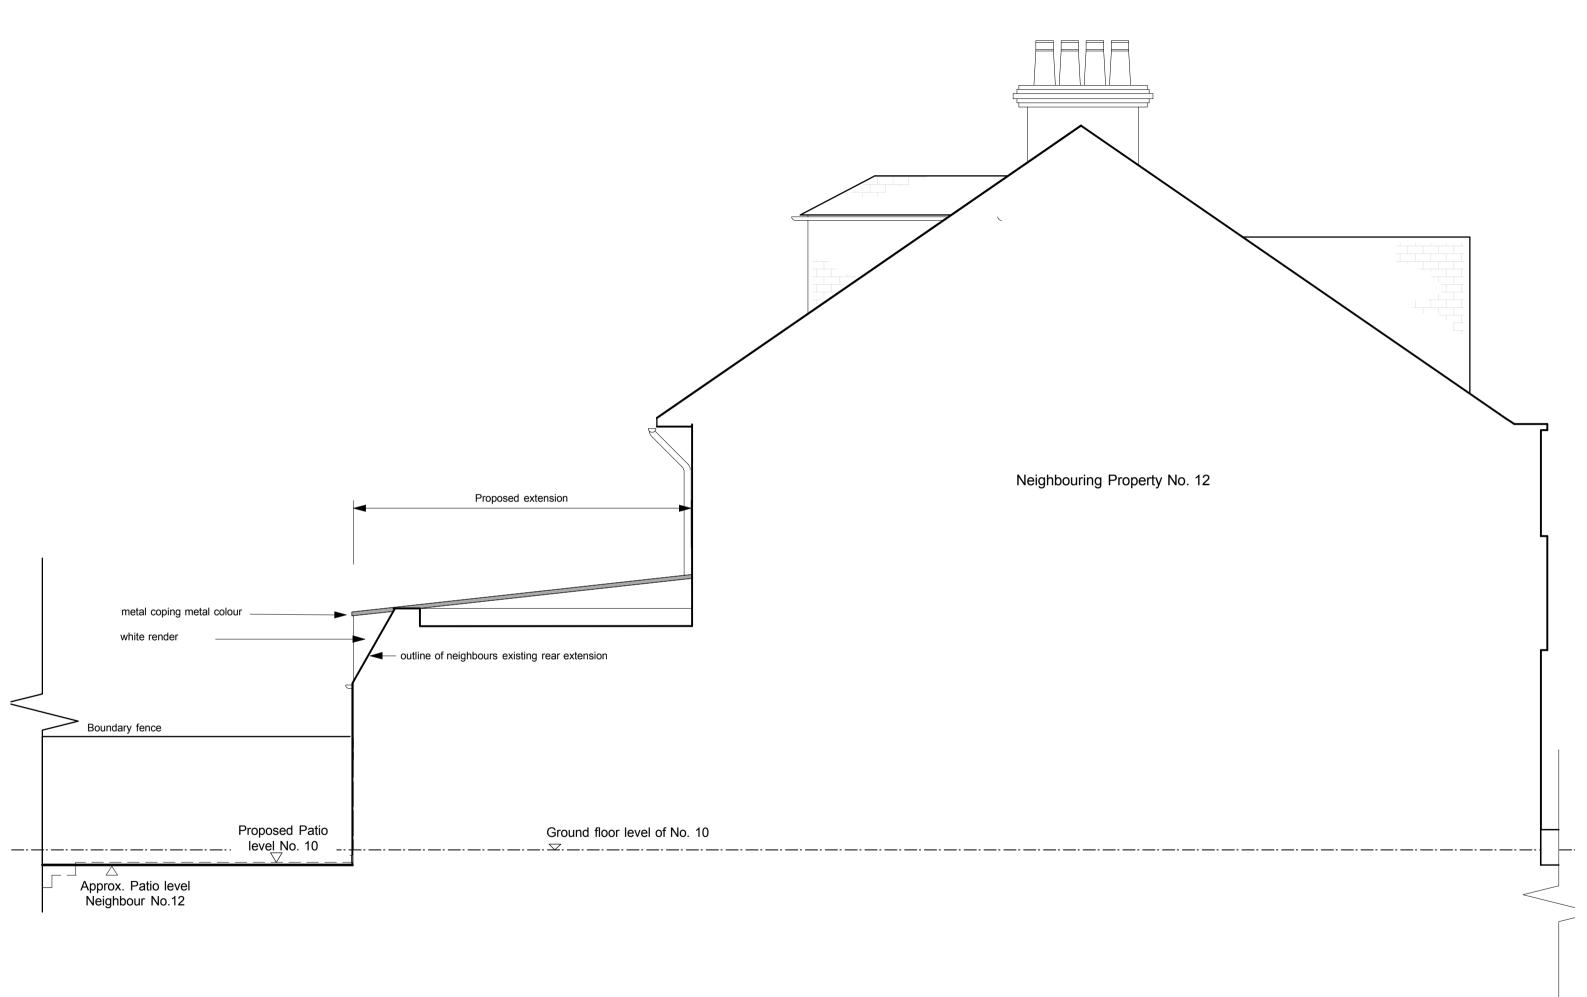

| Client<br>Hanife Halit               | KCA Architecture ARB<br>47 Grasmere Road                                  | Drawing Side Elevation North - Proposed | Revision A - PLANNING               | Scale Job No.<br>1:50 @ A3 480 | Drawing No.    | All Dimensions and Levels to be checked on Site                                                    |
|--------------------------------------|---------------------------------------------------------------------------|-----------------------------------------|-------------------------------------|--------------------------------|----------------|----------------------------------------------------------------------------------------------------|
| Project<br>10 Hillway, London N6 6QA | London Muswell Hill N10 2DH M: +44(0)7752688741 E: katinkapuender@aol.com | Сос _оталот тога                        | 0 500mm 1000mm 1500mm 2000mm 2500mm | Date<br>Oct 14                 | Drawn By<br>KC | Refer to drawings & specification prepared by the Engineers and Specialists     Copyright reserved |