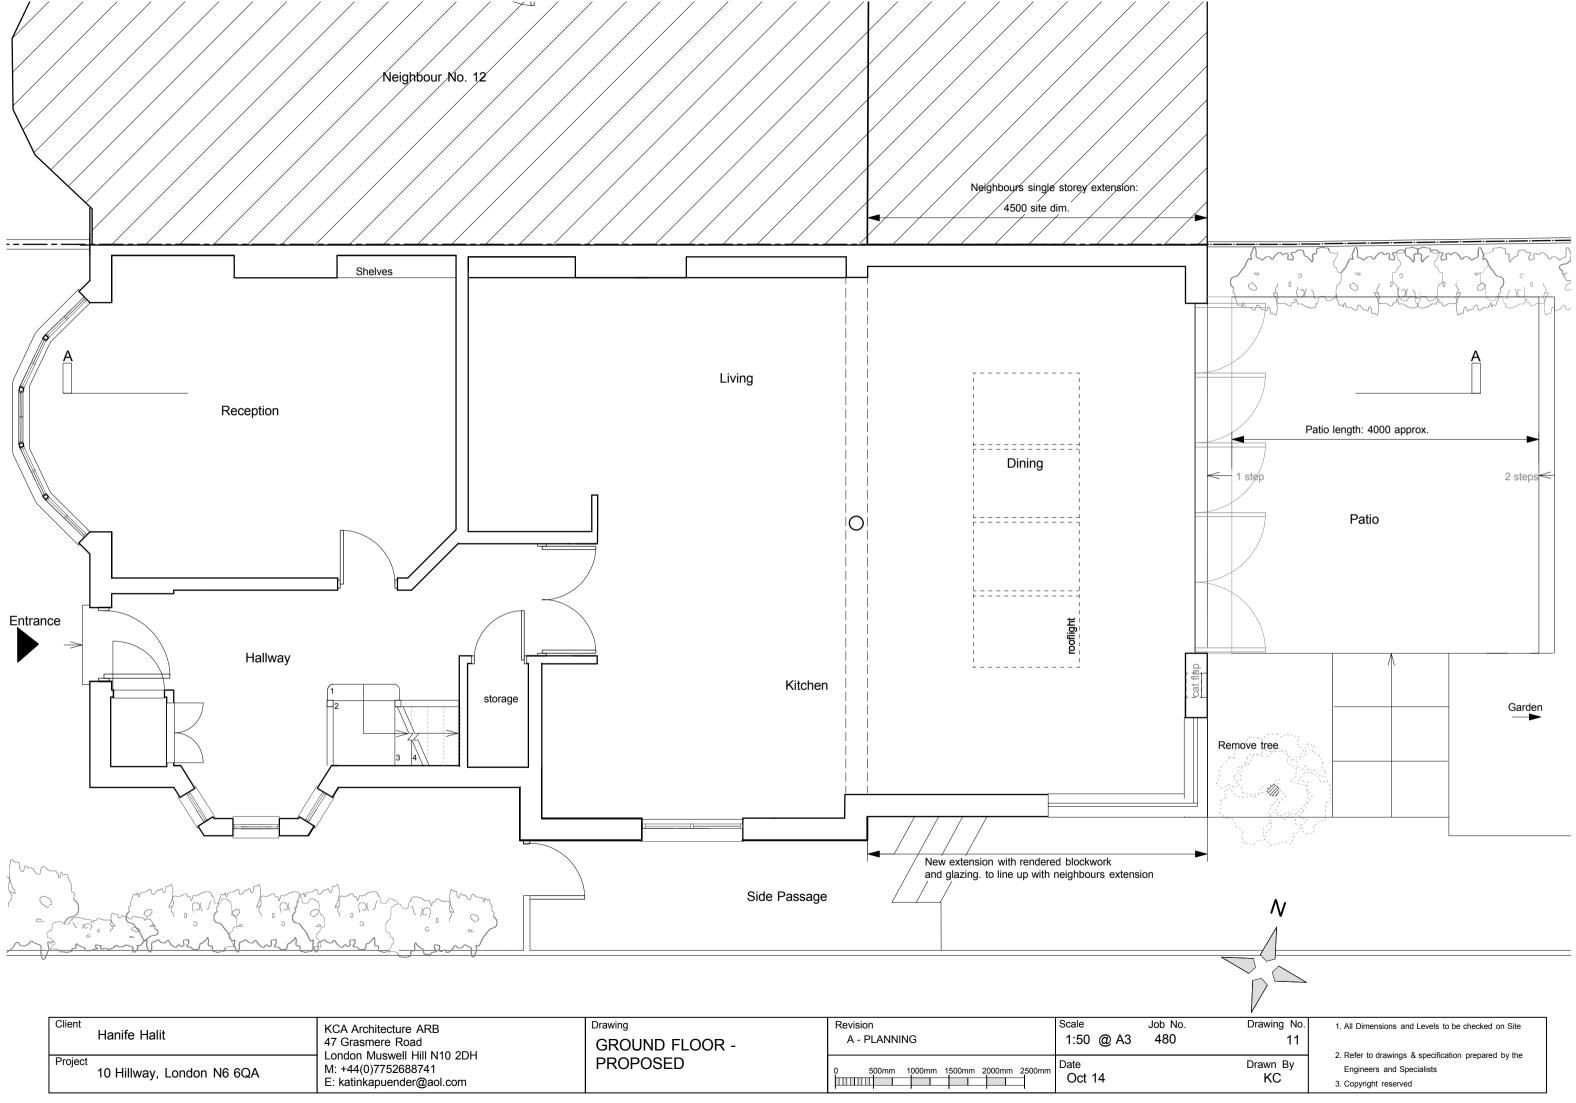

| Client<br>Hanife Halit               | KCA Architecture ARB<br>47 Grasmere Road<br>London Muswell Hill N10 2DH<br>M: +44(0)7752688741<br>E: katinkapuender@aol.com | Drawing<br>GROUND FLOOR -<br>PROPOSED | Revision<br>A - PLANNING            | Scale<br>1:50 @ A3 | Job No.<br>480 |
|--------------------------------------|-----------------------------------------------------------------------------------------------------------------------------|---------------------------------------|-------------------------------------|--------------------|----------------|
| Project<br>10 Hillway, London N6 6QA |                                                                                                                             |                                       | 0 500mm 1000mm 1500mm 2000mm 2500mm | Date<br>Oct 14     |                |