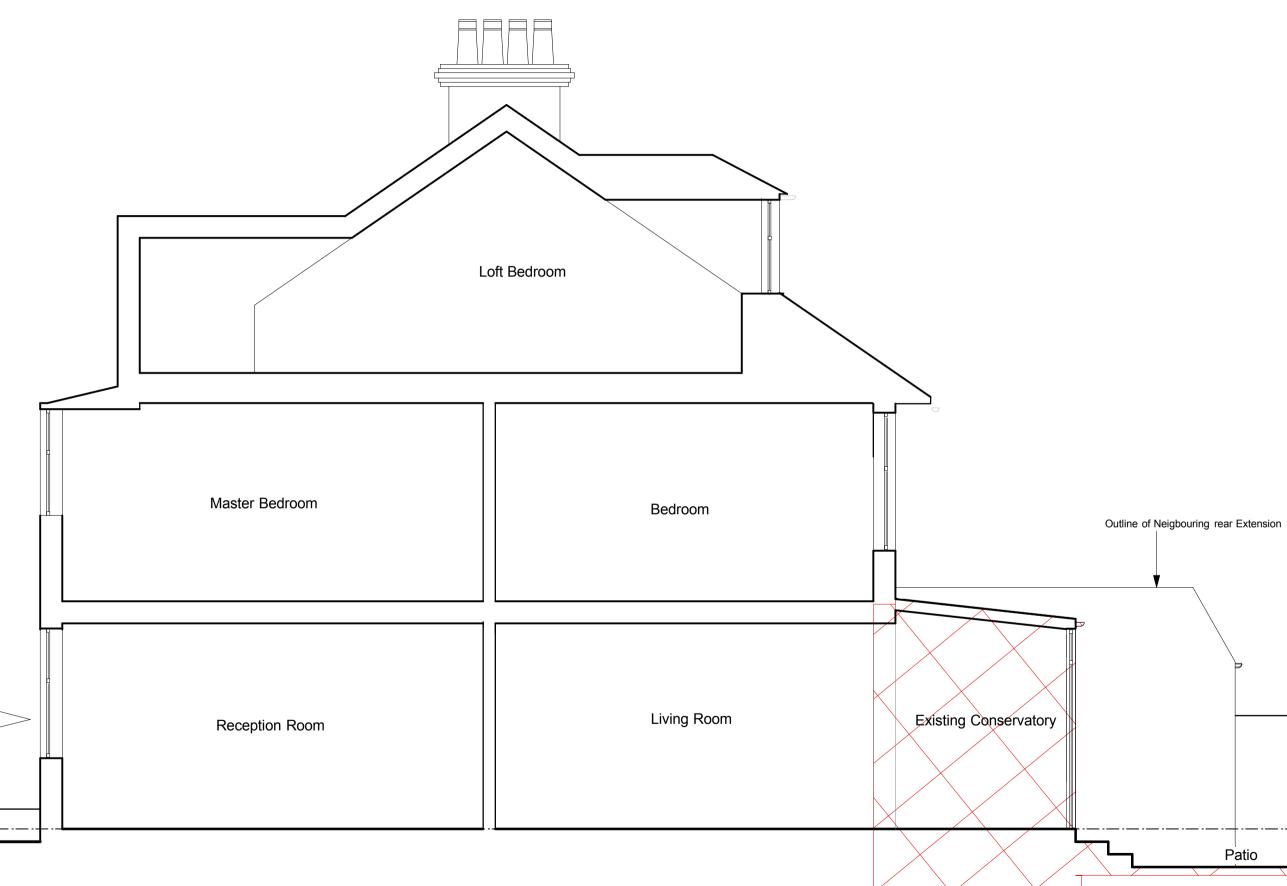

| Client<br>Hanife Halit               | 47 Grasmere Road                                                                | 2DH Section AA - Existing | Scale<br>1:50 @ A3                  | Job No.<br>480 |
|--------------------------------------|---------------------------------------------------------------------------------|---------------------------|-------------------------------------|----------------|
| Project<br>10 Hillway, London N6 6QA | London Muswell Hill N10 2DH<br>M: +44(0)7752688741<br>E: katinkapuender@aol.com |                           | 0 500mm 1000mm 1500mm 2000mm 2500mm | Date<br>Oct 14 |

|             | Boundary Fence towards Neighbour No. 12                                           |
|-------------|-----------------------------------------------------------------------------------|
|             |                                                                                   |
|             |                                                                                   |
|             | +-0.00 FFL Ground floor level                                                     |
| Patio       |                                                                                   |
|             | Λ                                                                                 |
|             | -0.500 Existing Patio Level                                                       |
|             |                                                                                   |
| Drawing No. | 1. All Dimensions and Levels to be checked on Site                                |
| 06          |                                                                                   |
| Drawn By    | 2. Refer to drawings & specification prepared by the<br>Engineers and Specialists |
| KC          | 3. Copyright reserved                                                             |
| I           |                                                                                   |