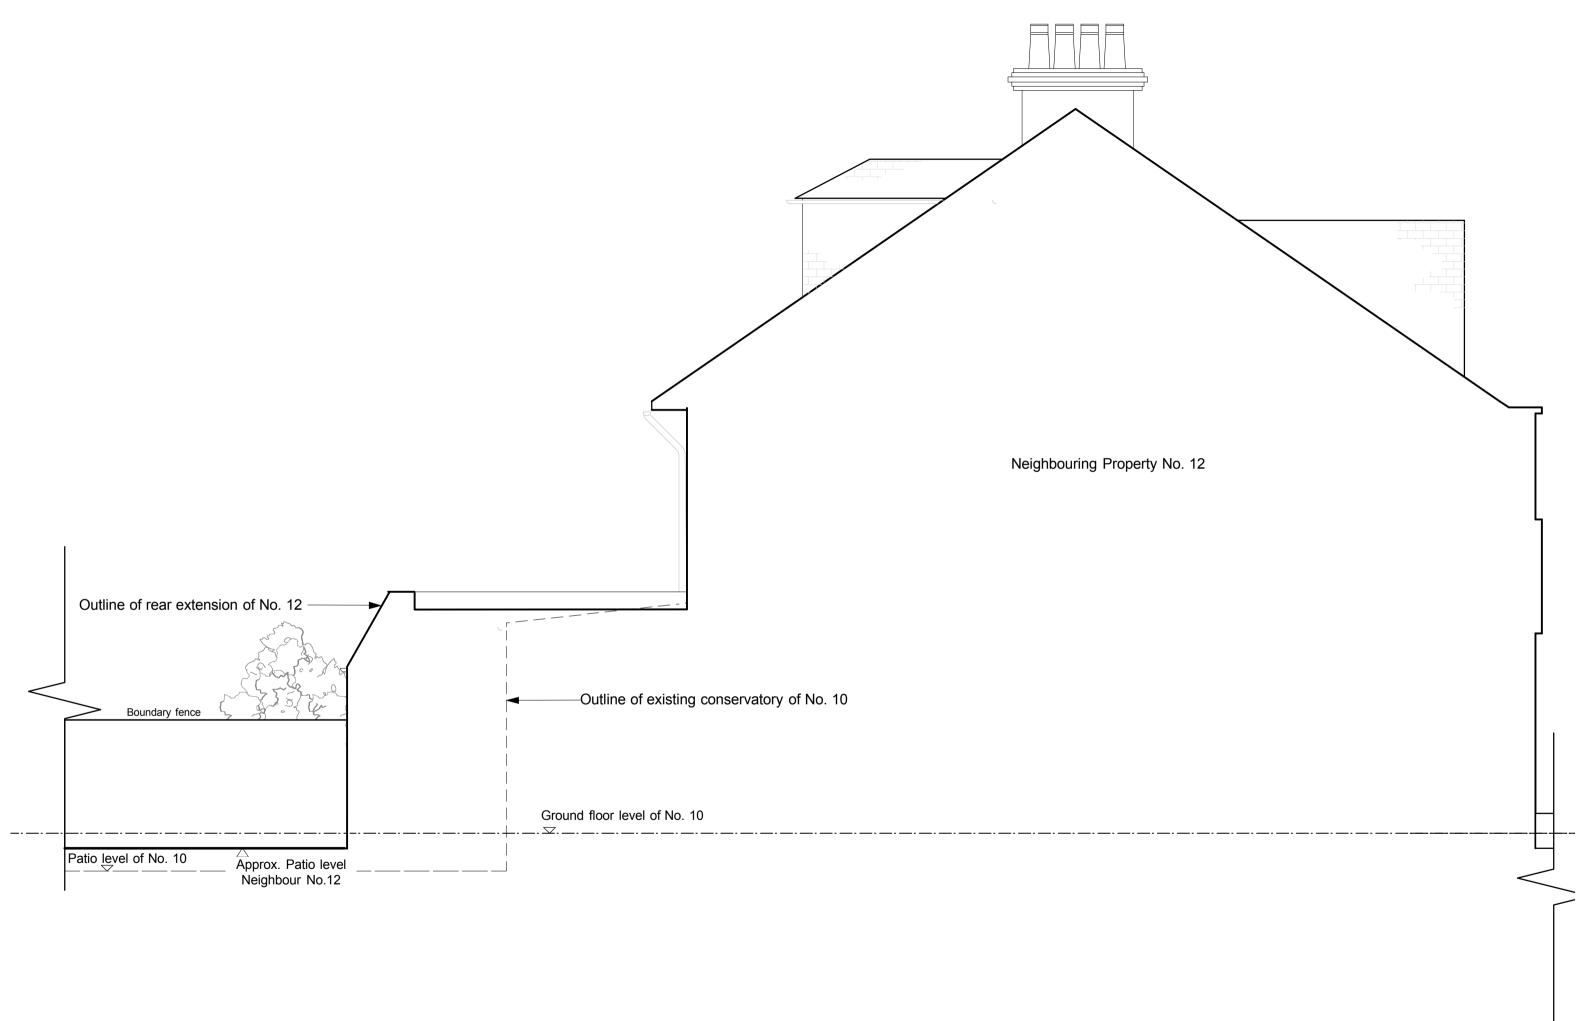

| Client<br>Hanife Halit               | KCA Architecture ARB 47 Grasmere Road London Muswell Hill N10 2DH M: +44(0)7752688741 E: katinkapuender@aol.com | Drawing Side Elevation North - Existing | Revision<br>A - PLANNING            | Scale<br>1:50 @ A3 | Job No. Drawing 1<br>480 03 |                                                                                                       |
|--------------------------------------|-----------------------------------------------------------------------------------------------------------------|-----------------------------------------|-------------------------------------|--------------------|-----------------------------|-------------------------------------------------------------------------------------------------------|
| Project<br>10 Hillway, London N6 6QA |                                                                                                                 |                                         | 0 500mm 1000mm 1500mm 2000mm 2500mm | Date<br>Oct 14     | Drawn By<br>KC              | Refer to drawings & specification prepared by the<br>Engineers and Specialists     Copyright reserved |