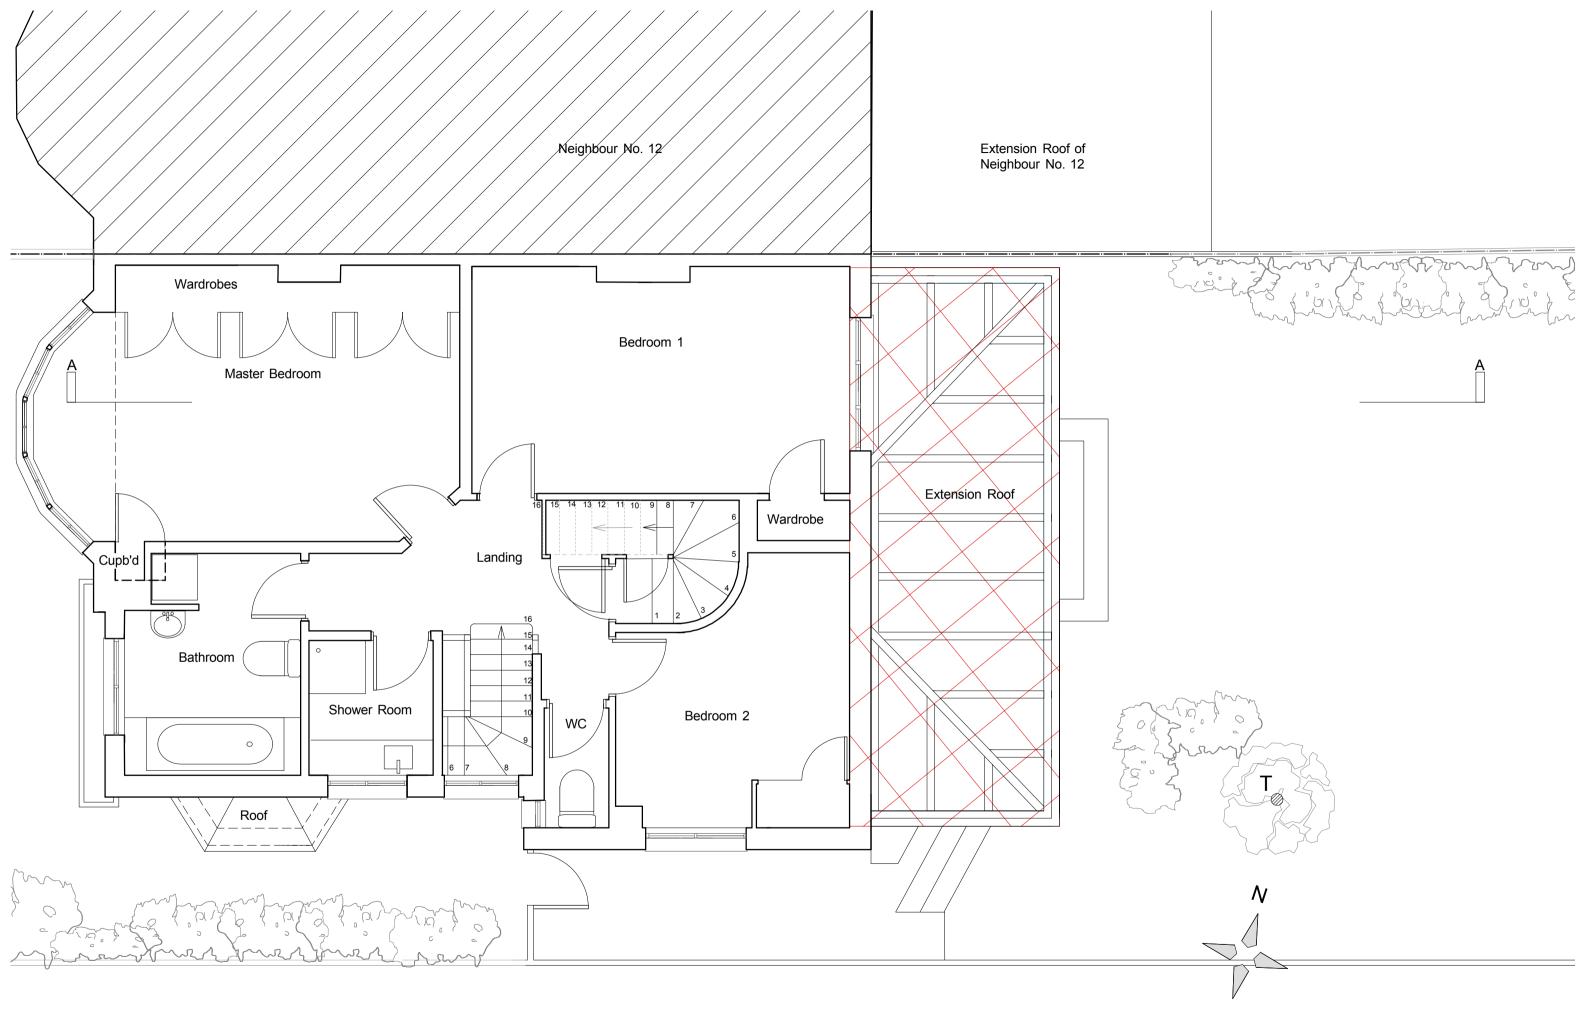

| Client<br>Hanife Halit               |  | Drawing<br>FIRST FLOOR - EXISTING | Revision<br>A - PLANNING            | Scale<br>1:50 @ A3 | Job No.<br>480 | Drawing No.<br>02 | <ol> <li>All Dimensions and Levels to be checked on Site</li> <li>Refer to drawings &amp; specification prepared by the<br/>Engineers and Specialists</li> <li>Copyright reserved</li> </ol> |
|--------------------------------------|--|-----------------------------------|-------------------------------------|--------------------|----------------|-------------------|----------------------------------------------------------------------------------------------------------------------------------------------------------------------------------------------|
| Project<br>10 Hillway, London N6 6QA |  |                                   | 0 500mm 1000mm 1500mm 2000mm 2500mm | Date<br>Oct 14     |                | Drawn By<br>KC    |                                                                                                                                                                                              |