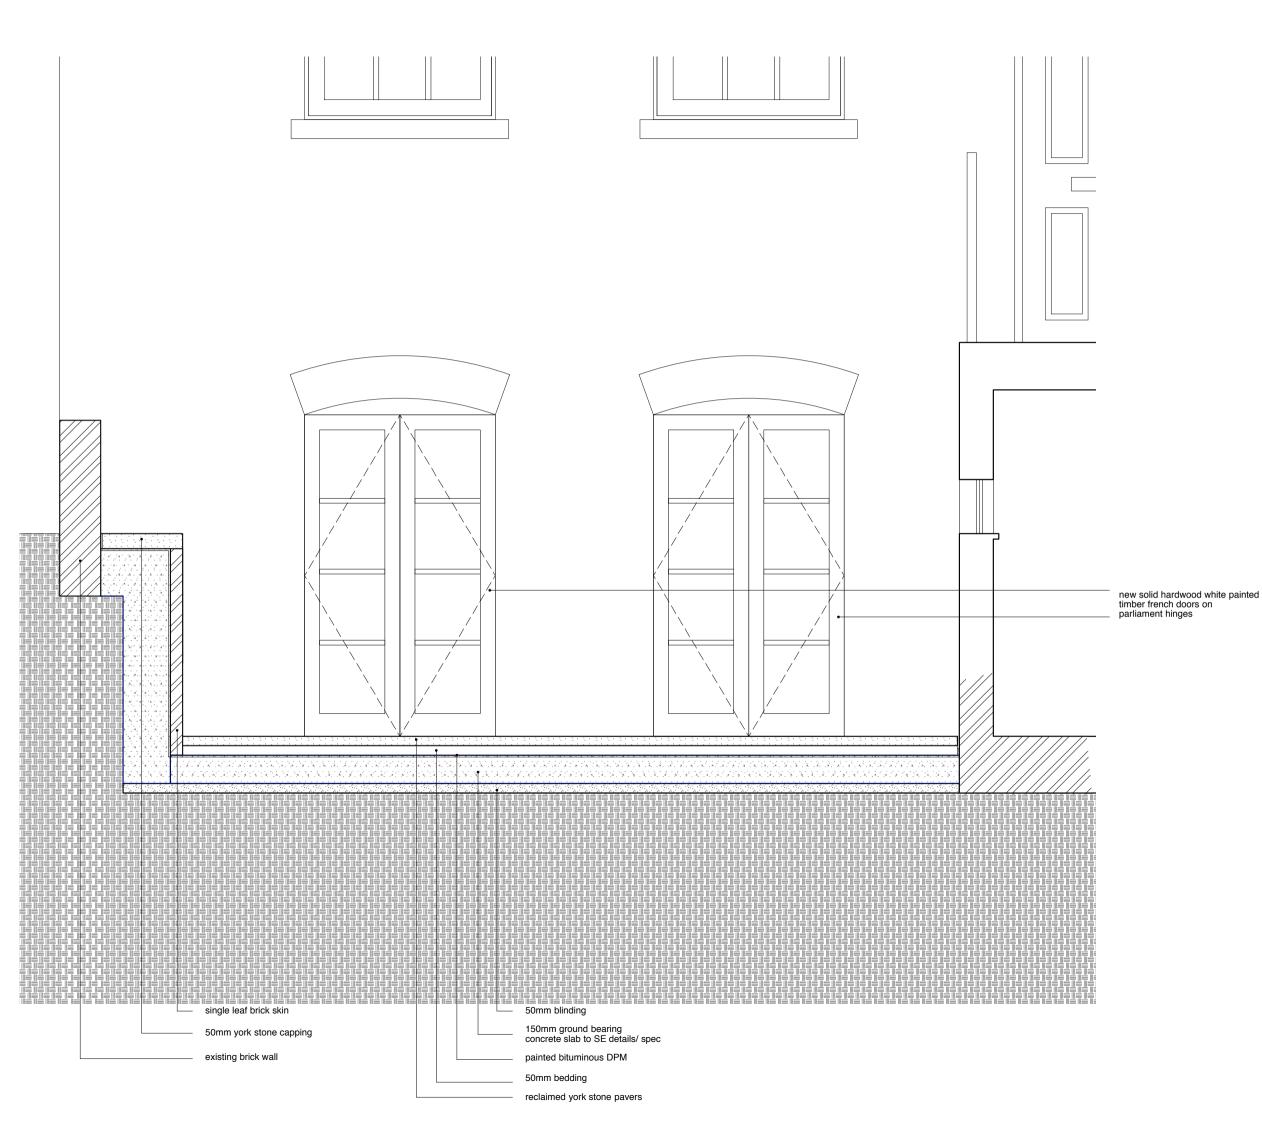

## 241\_10\_200 Proposed Section AA

P4 28.01.15 Issued for information P3 27.01.15 Issued for information P2 16.01.15 Issued for building regulations application P1 11.07.14 Issued for information Rev. Date Revision notes Project 1 Pond Square, London N6 6BA Drawing Title Proposed Section AA Date Scale 1:20 Status BUILDING REGS Project No. 241 Drawing No. 241\_10\_200 Drawn Checked Approved CAD Ref. Revison <u>P4</u> © Stephen Taylor Architects All rights described in chapter IV of the Copyright Designs and Patents Act 1988 have been asserted. STEPHEN TAYLOR ARCHITECTS 66 CHARLOTTE ROAD LONDON EC2A 3PE