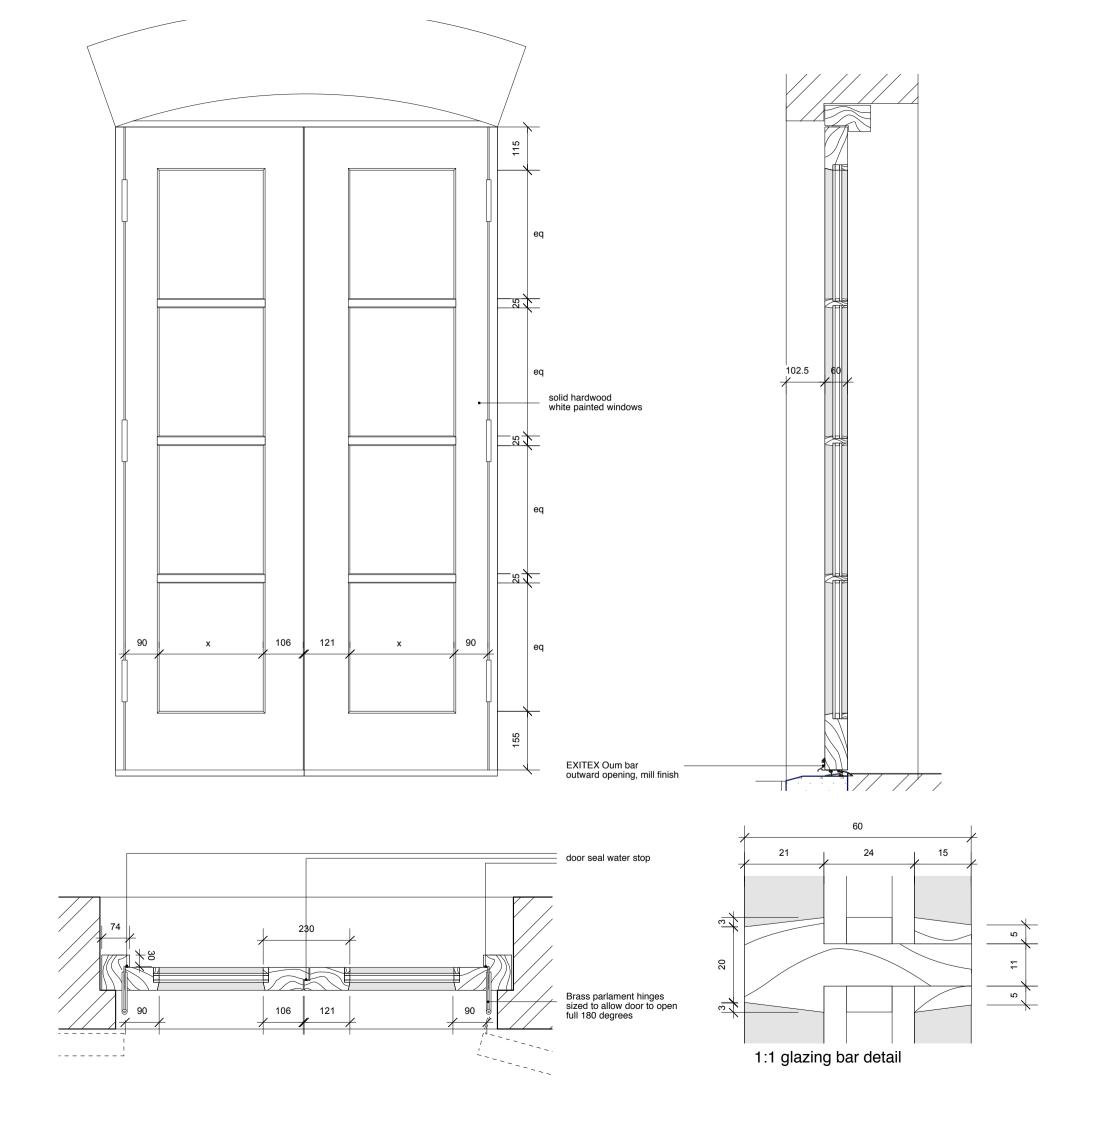

## 241\_10\_500 French Door Detail

general note

window fabricator to propose all weather seals, hinges suitable to carry door weight, ironmongery and locking mechanism

P1 29.01.15 Issued for information

Rev. Date Revision notes