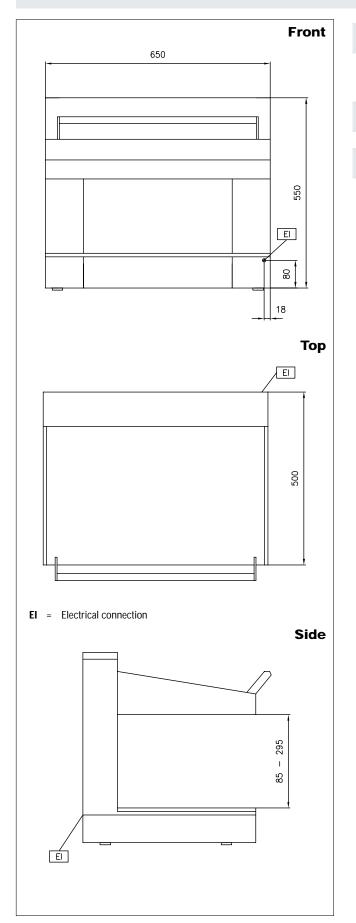

# Salamander Cookers HP Electric Salamander, Wall Type - Open on 3 Sides

| Electric                                            |                                |  |  |
|-----------------------------------------------------|--------------------------------|--|--|
| Supply voltage:<br>599052 (VSEW)<br>Connected load: | 400 V/3N ph/50/60 Hz<br>4.2 kW |  |  |
| Installation                                        |                                |  |  |
| Kind of installation                                | Wall mounted                   |  |  |
| Key Information                                     |                                |  |  |
| External dimensions, Height                         | 540 mm                         |  |  |
| External dimensions, Width                          | 650 mm                         |  |  |
| External dimensions, Depth                          | 500 mm                         |  |  |
| Net weight:                                         | 50 kg                          |  |  |