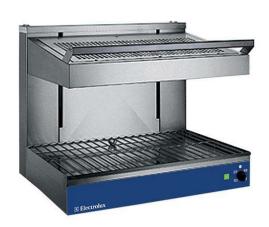

#### **Salamander Cookers**

**HP Electric Salamander, Wall Type - Open on 3 Sides** 

599052 (VSEW)

Electric salamander, adjustable top, wall type, 650 mm

### Item No.

Manufactured entirely in AISI 304 stainless steel. Easy to remove cooking grid and pull-out drip tray of approx. 7 liters.

Large 400x650mm grid that accommodates GN 1/1 containers.

Top with high intensity heating element adjustable between 130mm and 280mm. 2 independent infrared heating zones with separate control.

### **Main Features**

- · Wall mounted model with AISI 304 brackets.
- Easy to remove cooking grid and pull-out drip tray of approx. 7 liters.
- Large 400x650mm grid that accommodates GN 1/1 containers.
- Top with high intensity heating element adjustable between 130mm and 280mm.
- 3-sides access to the cooking grid.
- Compliant to CE requirements for safety.

### Construction

- 304 AISI stainless steel construction throughout.
- 2 independent infrared heating zones with separate control, each zone with two heating capacities (half or full power).

APPROVAL: