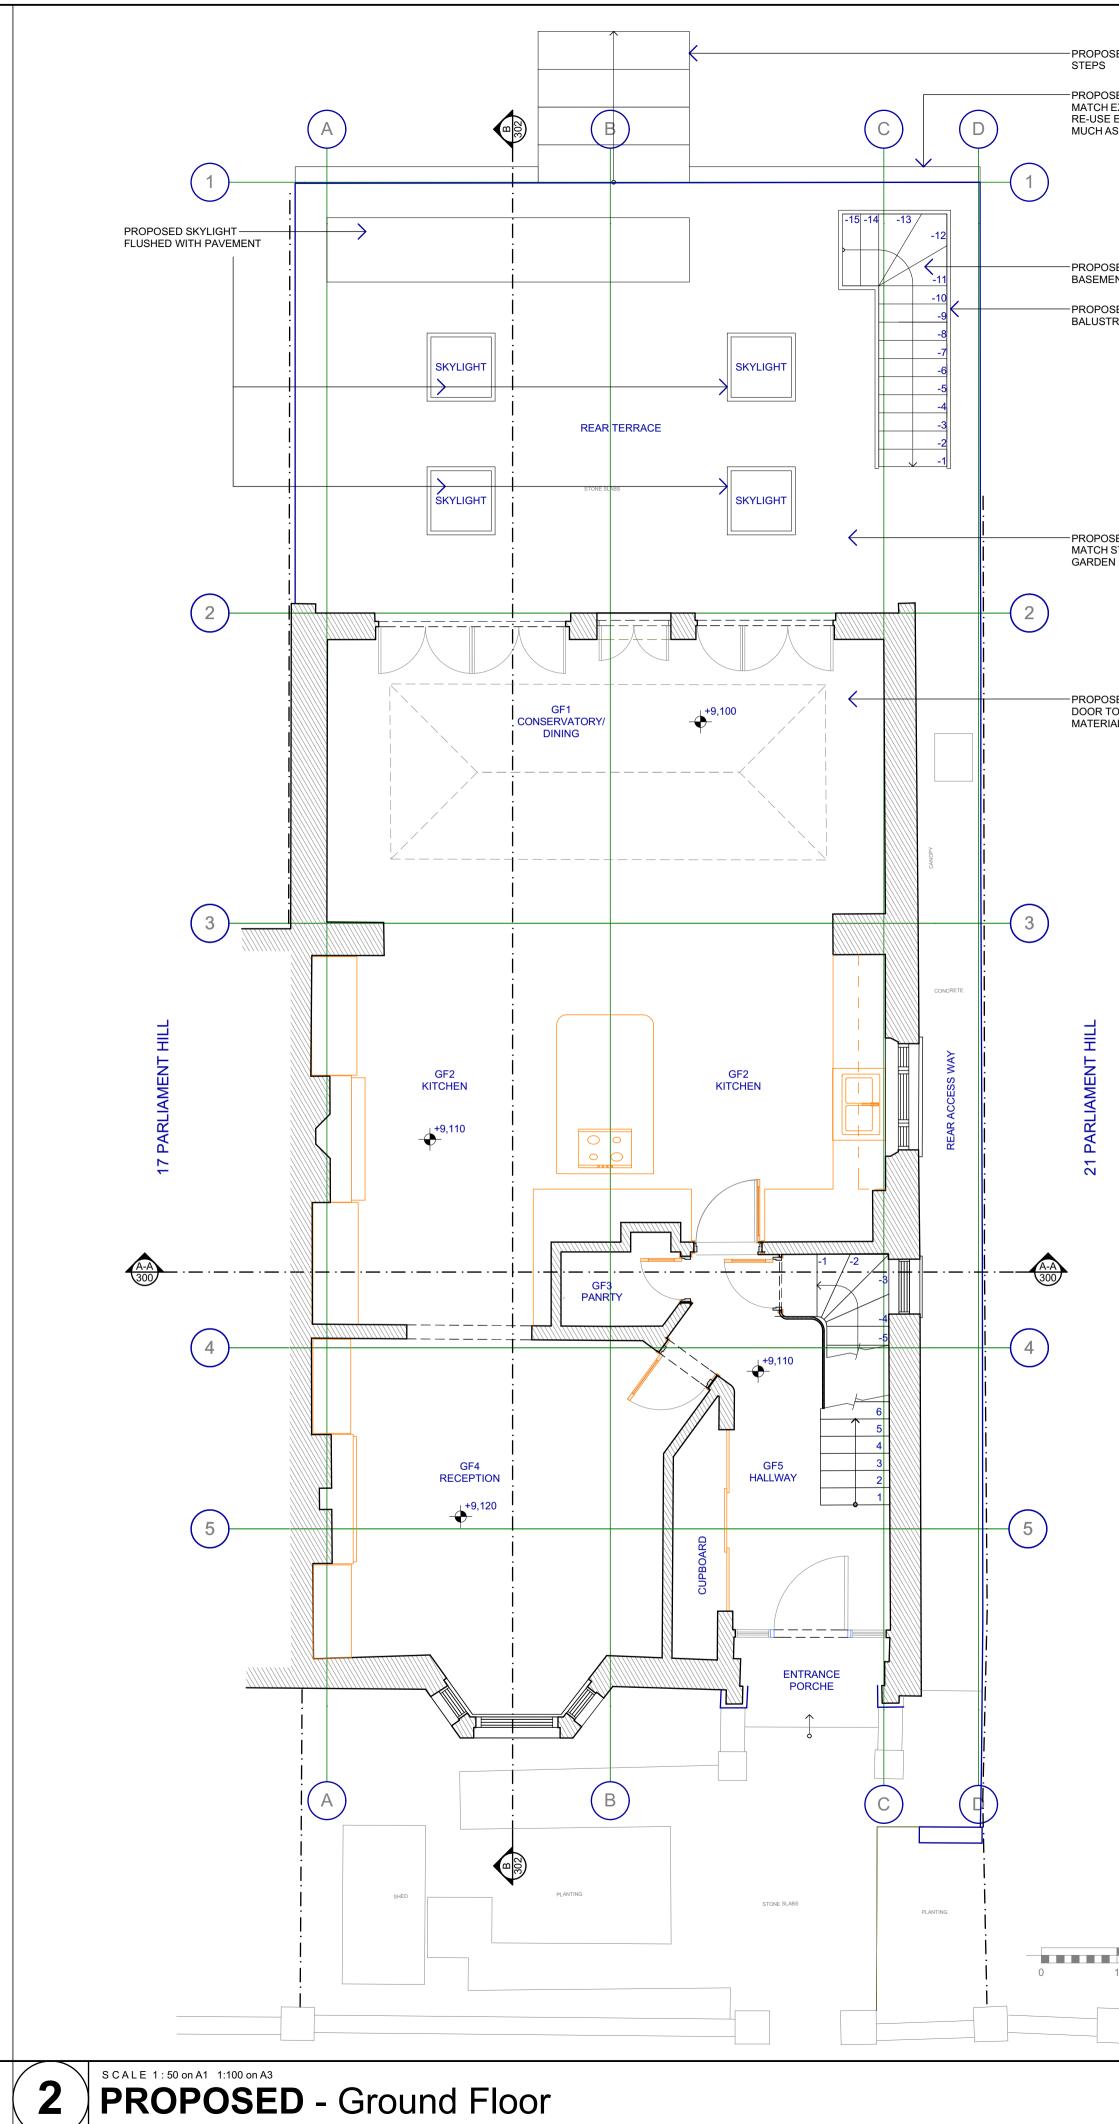

| OSED STONE CLAD<br>S<br>OSED BICK UPSTAND TO<br>H EXISTING RED BRICK.<br>E EXISTING BRICK AS<br>AS POSSIBLE |     | this dra<br>on site                                                                                                    | d dimensions onl<br>awing. All dimens<br>before any work<br>doubt, ask.<br>S                      | ions are to be              | checked                                        |
|-------------------------------------------------------------------------------------------------------------|-----|------------------------------------------------------------------------------------------------------------------------|---------------------------------------------------------------------------------------------------|-----------------------------|------------------------------------------------|
| DSED ACCESS STAIR TO<br>MENT<br>DSED "LOW-E" GLASS<br>STRADE                                                |     |                                                                                                                        |                                                                                                   |                             |                                                |
| OSED STONE PAVING TO<br>H STONE OF NEW<br>EN STAIRS                                                         |     |                                                                                                                        |                                                                                                   |                             |                                                |
| OSED SINGLE LEAF<br>TO MATCH EXISTING IN<br>RIAL AND COLOUR                                                 |     |                                                                                                                        |                                                                                                   |                             |                                                |
|                                                                                                             |     |                                                                                                                        |                                                                                                   |                             |                                                |
|                                                                                                             |     |                                                                                                                        |                                                                                                   |                             |                                                |
|                                                                                                             |     |                                                                                                                        |                                                                                                   |                             |                                                |
|                                                                                                             |     |                                                                                                                        |                                                                                                   |                             |                                                |
|                                                                                                             |     |                                                                                                                        |                                                                                                   |                             |                                                |
|                                                                                                             |     | FINL<br>ARCI                                                                                                           | Description<br>EYHARRISON<br>HITECTURAL                                                           | Drawn Dat                   | e Checked                                      |
|                                                                                                             |     | Phone +44 (0) 20 76060043 ARCHITEC<br>S E R V I   Project No Project:   034 19 Parliament Hill   Author: Site Address: |                                                                                                   |                             | FINLEY<br>HARRISON<br>ARCHITECTURAL<br>ERVICES |
| 1 2 3                                                                                                       | 4 5 | ps<br><sup>Checked:</sup><br>nv                                                                                        | 19 Parliament H<br>NW3 2TA<br><sup>Client:</sup><br>Gideon Wood<br><sup>Title:</sup> 000 Existing | , Proposed                  |                                                |
|                                                                                                             |     |                                                                                                                        | NNING                                                                                             | Ioor Plans                  | Scale A3:<br>1:100                             |
|                                                                                                             |     |                                                                                                                        | / Stage / Drawing no.<br>I(P)004                                                                  | <sup>Date:</sup><br>Jan '15 | Revision:<br>()                                |