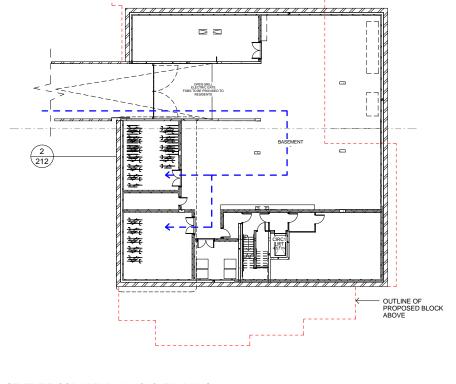

- OUTLINE OF PROPOSED BLOCK ABOVE

IMAGE SHOWING EXAMPLE OF APPROVED SHEFFIELD STANDS TO BE INSTALLED

KEY TO BIKE STORE

A PLANNING CONDITION 15
B REVISED BIKE STAND FOLLOWING COMMENTS FROM PLANNING ON THE 15.01.15

ROUTE TO BE USED BY CYCLIST

CLEAR AREA FOR CYCLIST TO EXIT SHEFFIELD STAND

KEY RESIDUAL RISK

KEY PLAN

DRAWING TITLE
BASEMENT CYCLE PARKING 368 - 372 FINCHLEY ROAD, NW3 7AJ FOR INFORMATION SCALE DATE CHECKS
As indicated @A1 21/11/14 KA