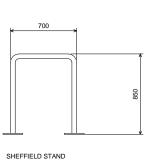

- OUTLINE OF PROPOSED BLOCK ABOVE

IMAGE SHOWING EXAMPLE OF APPROVED SHEFFIELD STANDS TO BE INSTALLED

KEY TO BIKE STORE

A PLANNING CONDITION 15
B REVISED BIKE STAND FOLLOWING COMMENTS FROM PLANNING ON THE 15.01.15