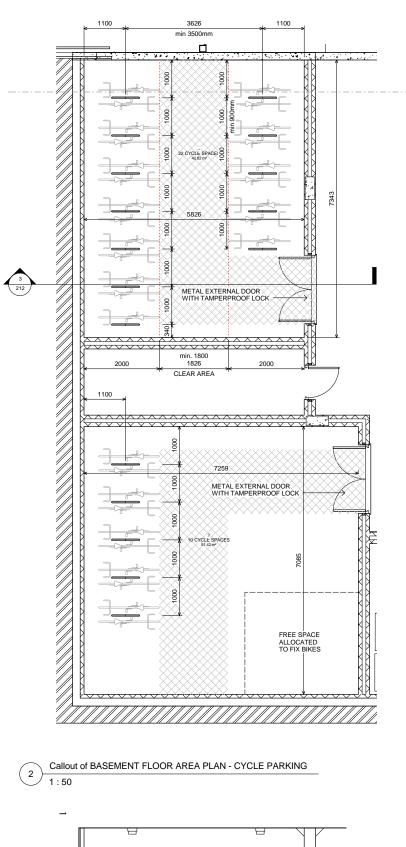

BASEMENT - CYCLE PARKING SECTION 1:50

BASEMENT FLOOR AREA PLAN - CYCLE PARKING

1:200

APPROVED SHEFFIELD STAND ALLOCATION LOCATED IN THE BASEMENT

TOTAL 16 STANDS 32 SPACES (2 BIKES PER STAND)

BIKE STANDS 1:20

- OUTLINE OF PROPOSED BLOCK ABOVE

IMAGE SHOWING EXAMPLE OF APPROVED SHEFFIELD STANDS TO BE INSTALLED

KEY TO BIKE STORE

A PLANNING CONDITION 15
B REVISED BIKE STAND FOLLOWING COMMENTS FROM PLANNING ON THE 15.01.15