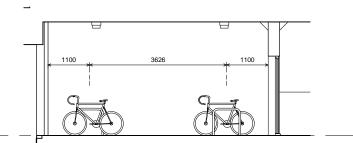

BASEMENT - CYCLE PARKING SECTION 1:50

BASEMENT FLOOR AREA PLAN - CYCLE PARKING

1:200

APPROVED SHEFFIELD STAND ALLOCATION LOCATED IN THE BASEMENT

TOTAL 16 STANDS 32 SPACES (2 BIKES PER STAND)

BIKE STANDS 1:20