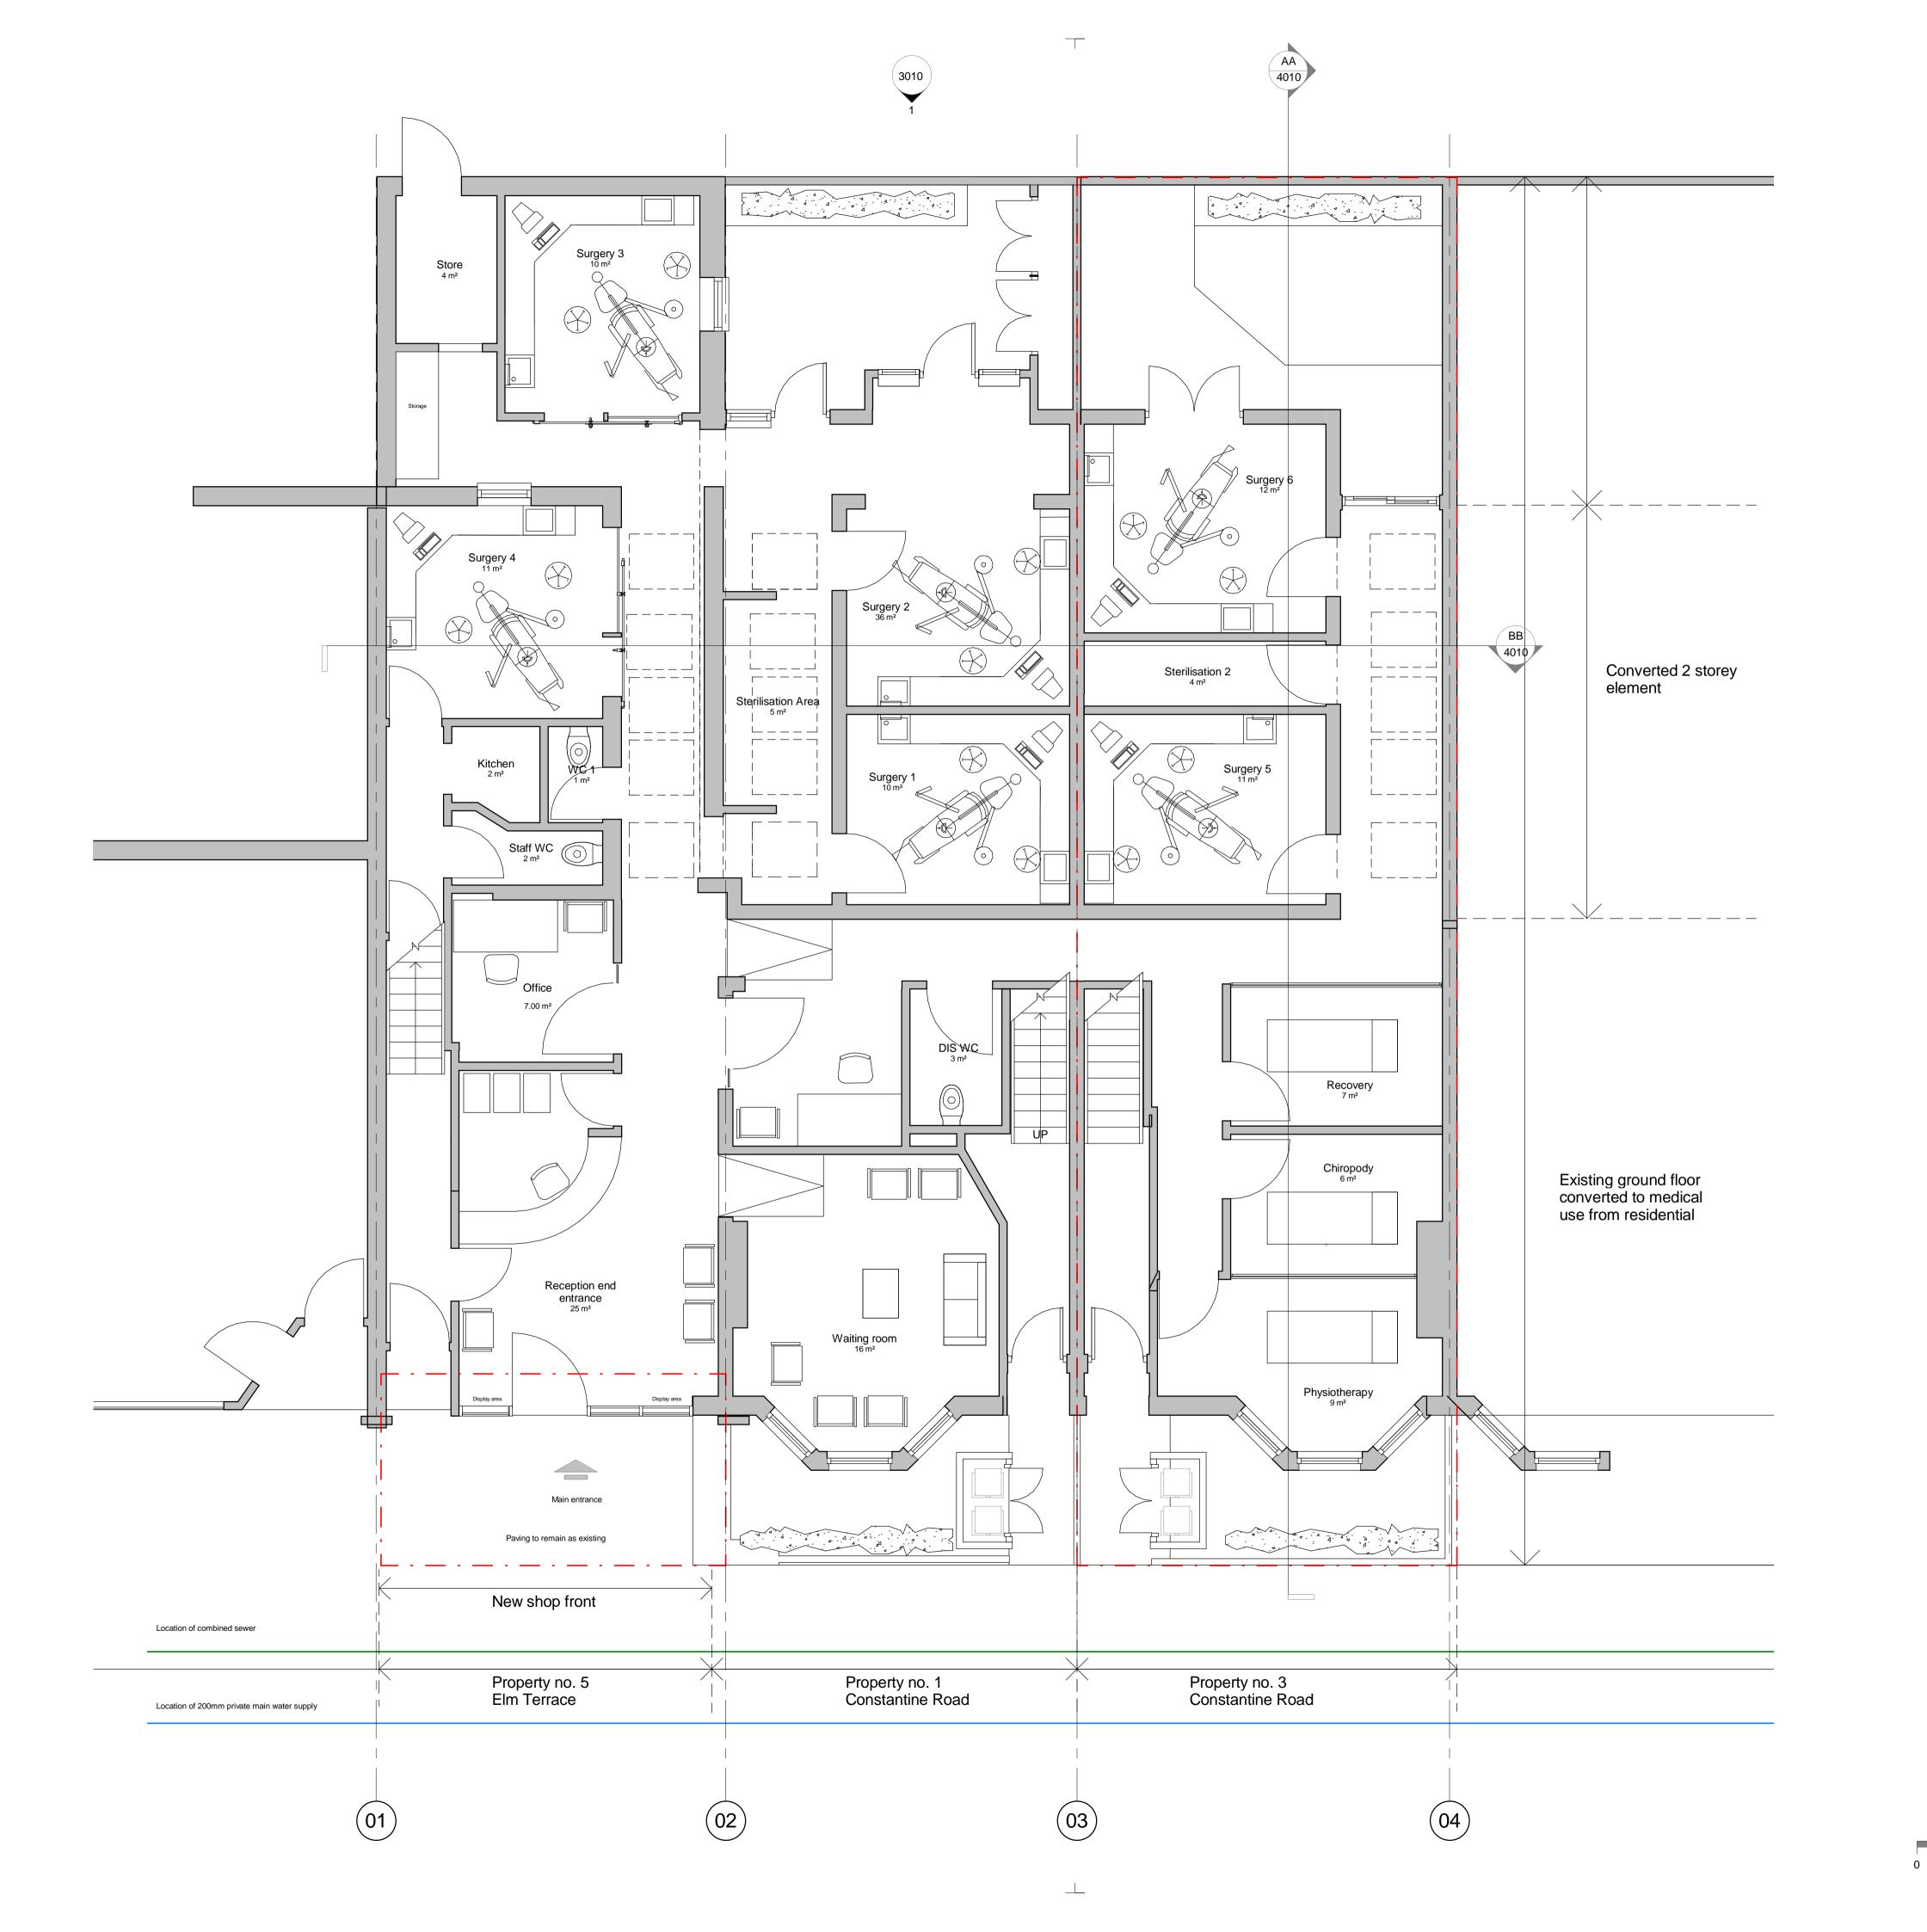

www.aww-uk.com

Constantine Road, London NW3

Drawing Title

Proposed ground floor

Scale Sheet Size 1:50 ΑW Date Checked 08/24/11 IJ

**PLANNING** 2877