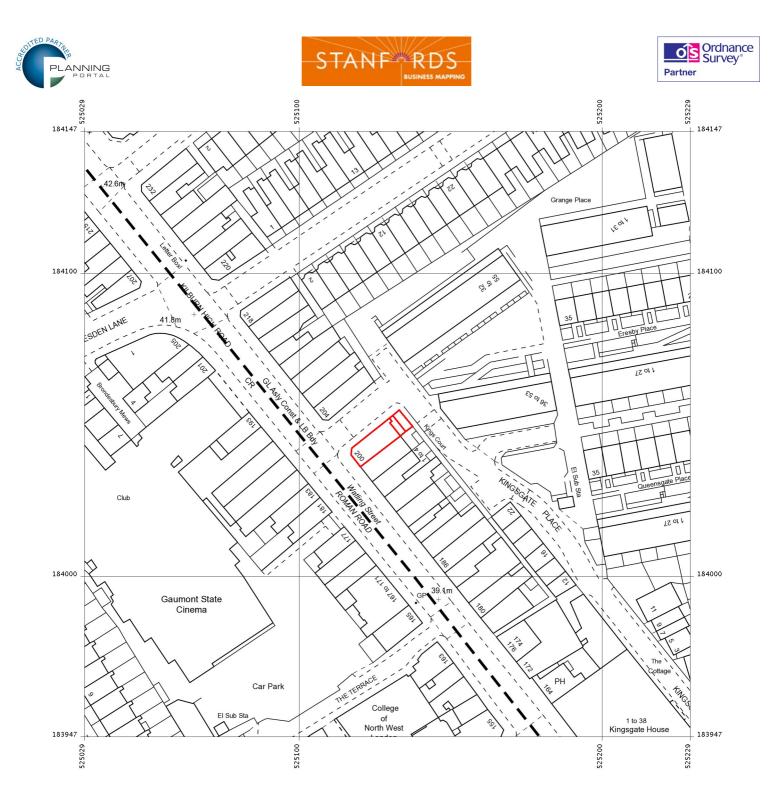

Produced 20 Mar 2014 from the Ordnance Survey National Geographic Database and incorporating surveyed revision available at this date. Reproduction in whole or part is prohibited without the prior permission of Ordnance Survey. @ Crown Copyright 2014.

200, Kilburn High Rd, London NW6 4JD

Ordnance Survey and the OS Symbol are registered trademarks of Ordnance Survey, the national mapping agency of Great Britain.

The representation of a road, track or path is no evidence of a right of way. The representation of features as lines is no evidence of a property boundary. Supplied by: **Stanfords 20 Mar 2014** Stanfords Ordnance Survey Partner Licence: 100035409 Order Licence Reference: Ol691710 Centre coordinates: 525129 184047