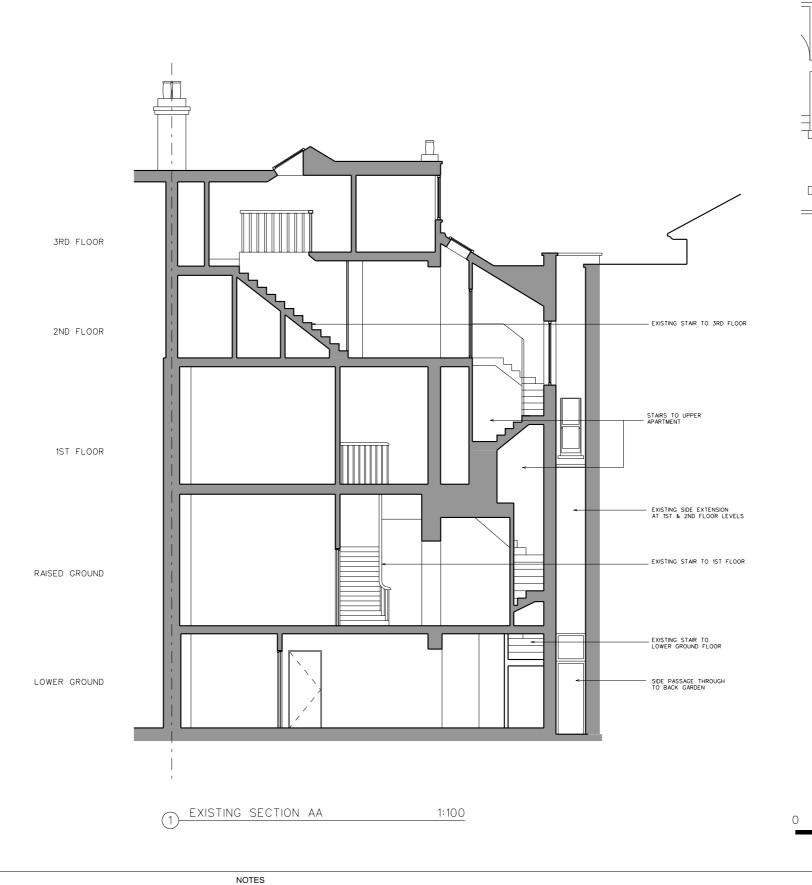

PROJECT 54 REGENT'S PARK ROAD, NW1 7SX

Rev Date Reason CLIENT DAVID YEO 26.01.15 Full planning submission (no excavation) DRAWING TITLE EXISTING SECTION AA SCALE 1:100@A3 JOB NO 1095 DRAWN BY KAM DRAWING NO P(02)09 REVISION -PLANNING DATE JAN 2015 STATUS