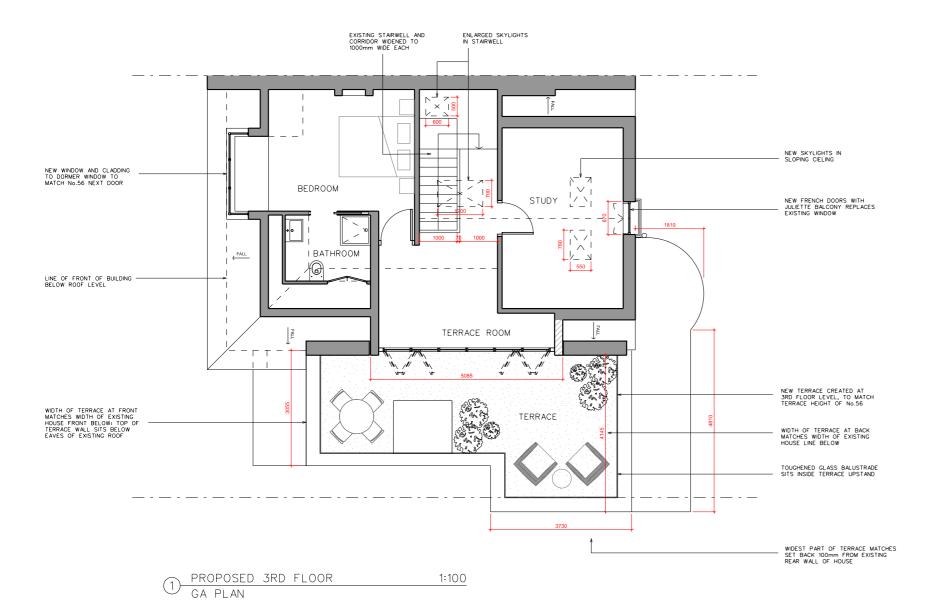

0 1 2 3 4 5 10

Rev Date Reason NOTES

- 26.01.15 Full planning submission (no excavation)

Rev Date Reason NOTES

OLIENT DAVID YEO

DRAWING TILE PROPOSED 3PD FLOOR CA PLAN

| FROJECT       | 34 INEGENT 3 PARK NO         | AD, INVITION |          |
|---------------|------------------------------|--------------|----------|
| CLIENT        | DAVID YEO                    |              |          |
| DRAWING TITLE | PROPOSED 3RD FLOOR - GA PLAN |              |          |
| SCALE         | 1:100@A3                     |              |          |
| JOB NO        | 1095                         | DRAWN BY     | KAM      |
| DRAWING NO    | P(02)25                      | REVISION     | -        |
| DATE          | JAN 2015                     | STATUS       | PLANNING |