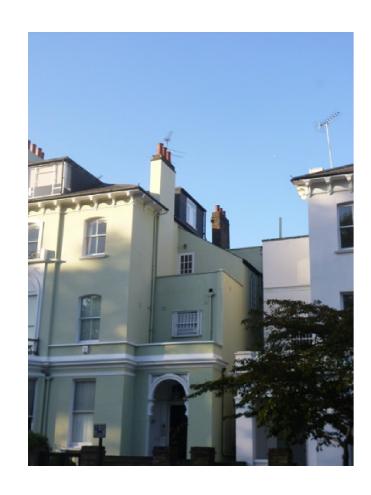

REVISION - STATUS PI

VIEW OF SIDE WING FROM STREET

54 REGENT'S PARK ROAD

VIEW OF SIDE WING FROM STREET

56 REGENT'S PARK ROAD

Copyright Google Streetview

3 VIEW OF SIDE WINGS FROM STREET 48-50 REGENT'S PARK ROAD

| Rev | Date     | Reason                                   | NOTES PROJECT | 54 REGENT'S PARK ROAD, NW1 7SX |           |          |
|-----|----------|------------------------------------------|---------------|--------------------------------|-----------|----------|
| -   | 26.01.15 | Full planning submission (no excavation) | CLIENT        | T DAVID YEO                    |           |          |
|     |          |                                          | DRAWING TITLE | PHOTOS OF PROPERTY -           | SIDE WING |          |
|     |          |                                          | SCALE         | N/A                            |           |          |
|     |          |                                          | JOB NO        | 1095                           | DRAWN BY  | KAM      |
|     |          |                                          | DRAWING NO    | P(03)02                        | REVISION  | -        |
|     |          |                                          | DATE          | JAN 2015                       | STATUS    | PLANNING |