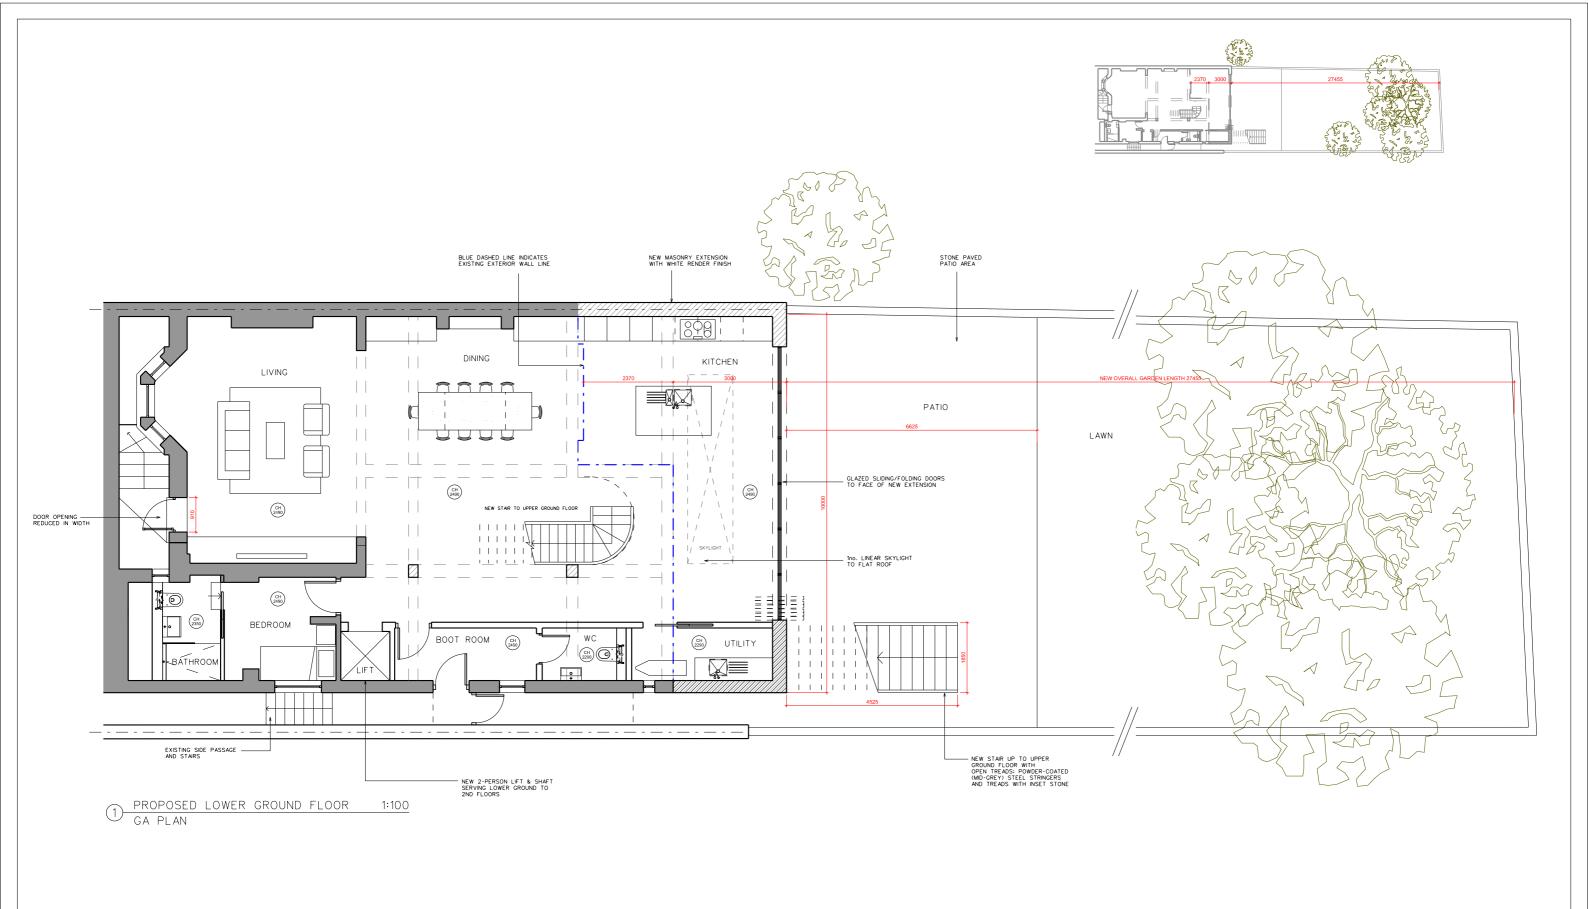

0 1 2 3 4 5 10

RevDateReasonNOTES-26.01.15Full planning submission (no excavation)Tull planning submission (no excavation)

| CLIENT       | DAVID YEO                             |          |          |  |  |
|--------------|---------------------------------------|----------|----------|--|--|
| RAWING TITLE | PROPOSED LOWER GROUND FLOOR - GA PLAN |          |          |  |  |
| SCALE        | 1:100@A3                              |          |          |  |  |
| JOB NO       | 1095                                  | DRAWN BY | KAM      |  |  |
| DRAWING NO   | P(02)21                               | REVISION | -        |  |  |
| DATE         | JAN 2015                              | STATUS   | PLANNING |  |  |