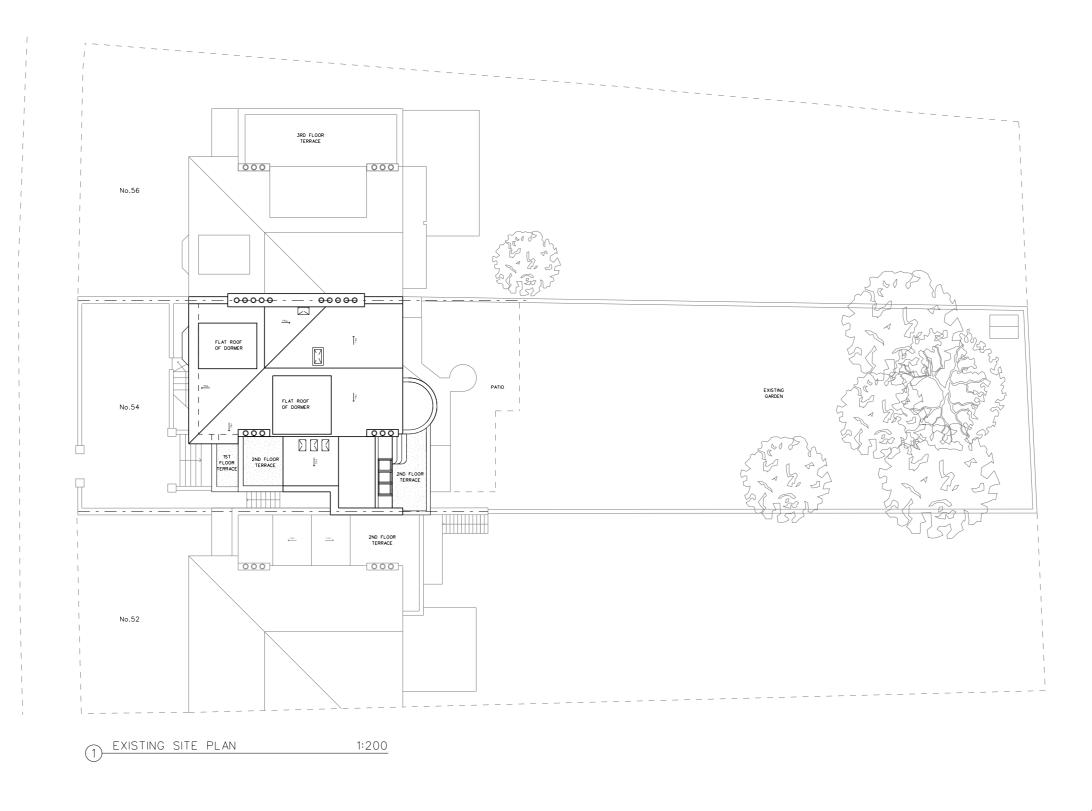

REGENT'S PARK ROAD

Rev Date Reason NOTES S4 REGENT'S PARK ROAD, NW1 7SX - 26.01.15 Full planning submission (no excavation) DAVID YEO

| PROJECT       | 54 REGENT'S PARK ROAD, NW1 7SX |          |          |  |
|---------------|--------------------------------|----------|----------|--|
| CLIENT        | DAVID YEO                      |          |          |  |
| DRAWING TITLE | EXISTING SITE PLAN             |          |          |  |
| SCALE         | 1:200@A3                       |          |          |  |
| JOB NO        | 1095                           | DRAWN BY | KAM      |  |
| DRAWING NO    | P(01)02                        | REVISION | -        |  |
| DATE          | JAN 2015                       | STATUS   | PLANNING |  |
|               |                                |          |          |  |

© SoY architects

3RD FLOOR TERRACE No.56 -00000 - - - 00000 REGENT'S PARK ROAD 2ND FLOOR TERRACE 000 000 No.52

1:200

0 1 2 3 4 5

Rev Date Reason NOTES

- 26.01.15 Full planning submission (no excavation)

NOTES