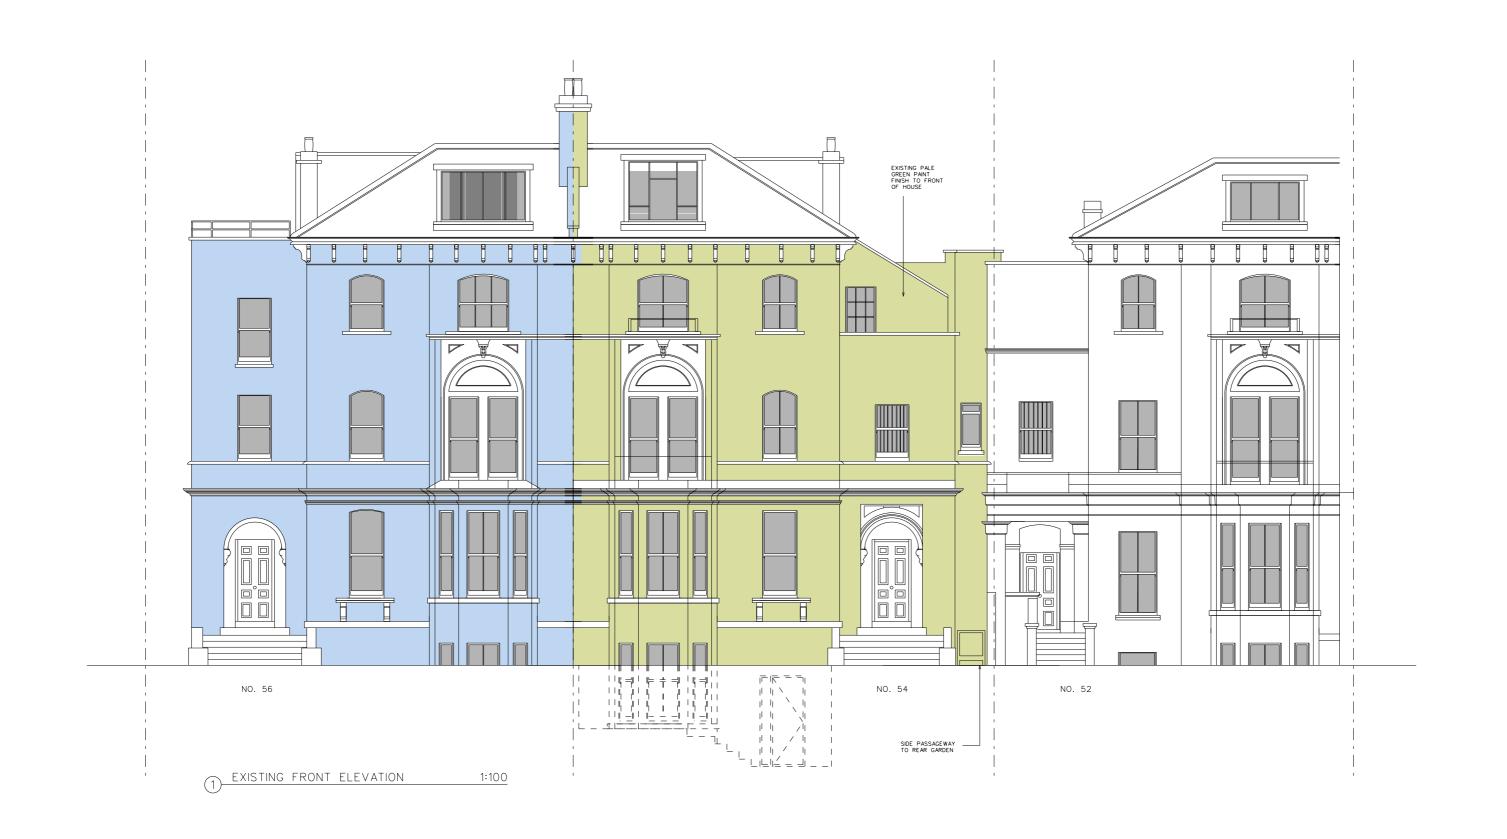

© S∝Y architects

0 1 2 3 4 5 10

| Rev | Date     | Reason                                   | NOTES | PROJECT       | 54 REGENT'S PARK I | ROAD, NW1 75X |          |
|-----|----------|------------------------------------------|-------|---------------|--------------------|---------------|----------|
| -   | 26.01.15 | Full planning submission (no excavation) |       | CLIENT        | DAVID YEO          |               |          |
|     |          |                                          |       | DRAWING TITLE | EXISTING FRONT EL  | EVATION       |          |
|     |          |                                          |       | SCALE         | 1:100@A3           |               |          |
|     |          |                                          |       | JOB NO        | 1095               | DRAWN BY      | KAM      |
| 1   |          |                                          |       | DRAWING NO    | P(02)07            | REVISION      | -        |
|     |          |                                          |       | DATE          | JAN 2015           | STATUS        | PLANNING |