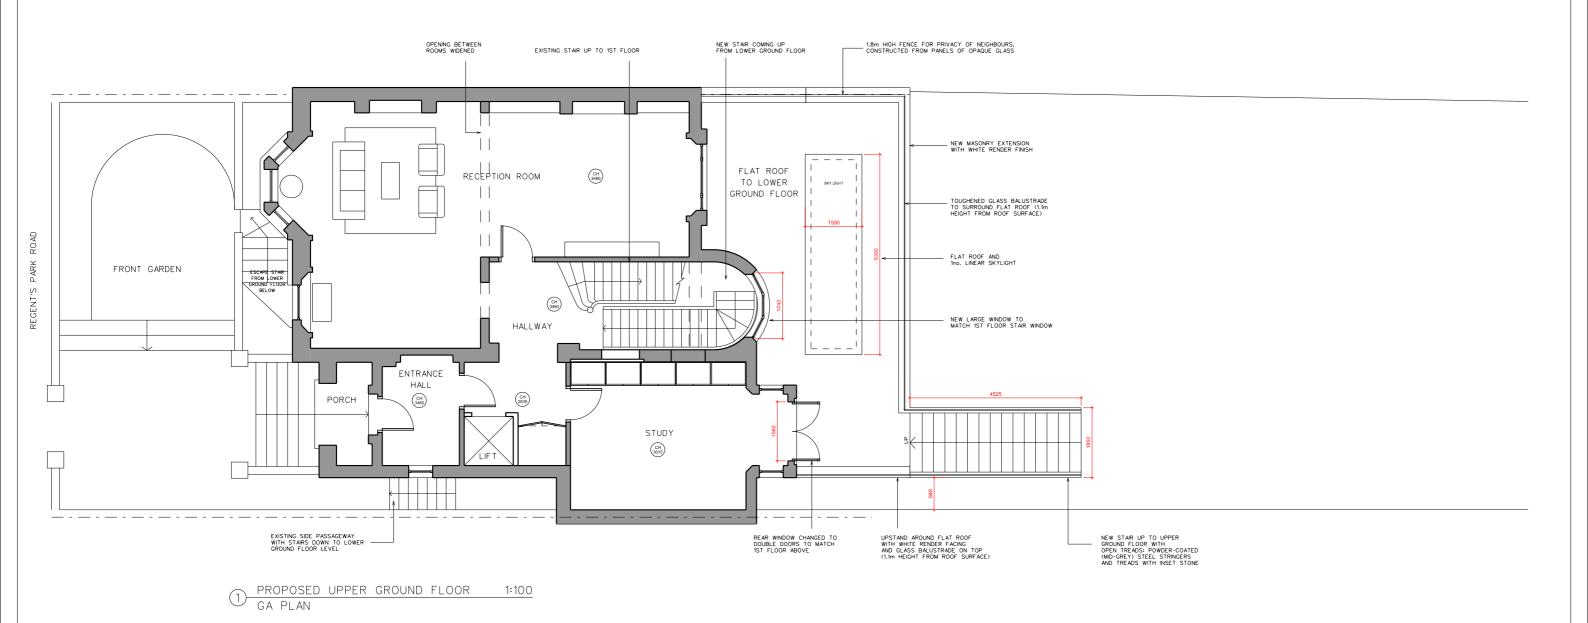

Say architects

CLIENT DAVID YEO

DRAWING TITLE PROPOSED UPPER GROUND FLOO

SCALE 1:100@A3

N

| CLIENT        | DAVID TEO        |                  |          |  |
|---------------|------------------|------------------|----------|--|
| DRAWING TITLE | PROPOSED UPPER O | GROUND FLOOR - ( | GA PLAN  |  |
| SCALE         | 1:100@A3         |                  |          |  |
| JOB NO        | 1095             | DRAWN BY         | KAM      |  |
| DRAWING NO    | P(02)22          | REVISION         | -        |  |
| DATE          | JAN 2015         | STATUS           | PLANNING |  |
|               |                  |                  |          |  |