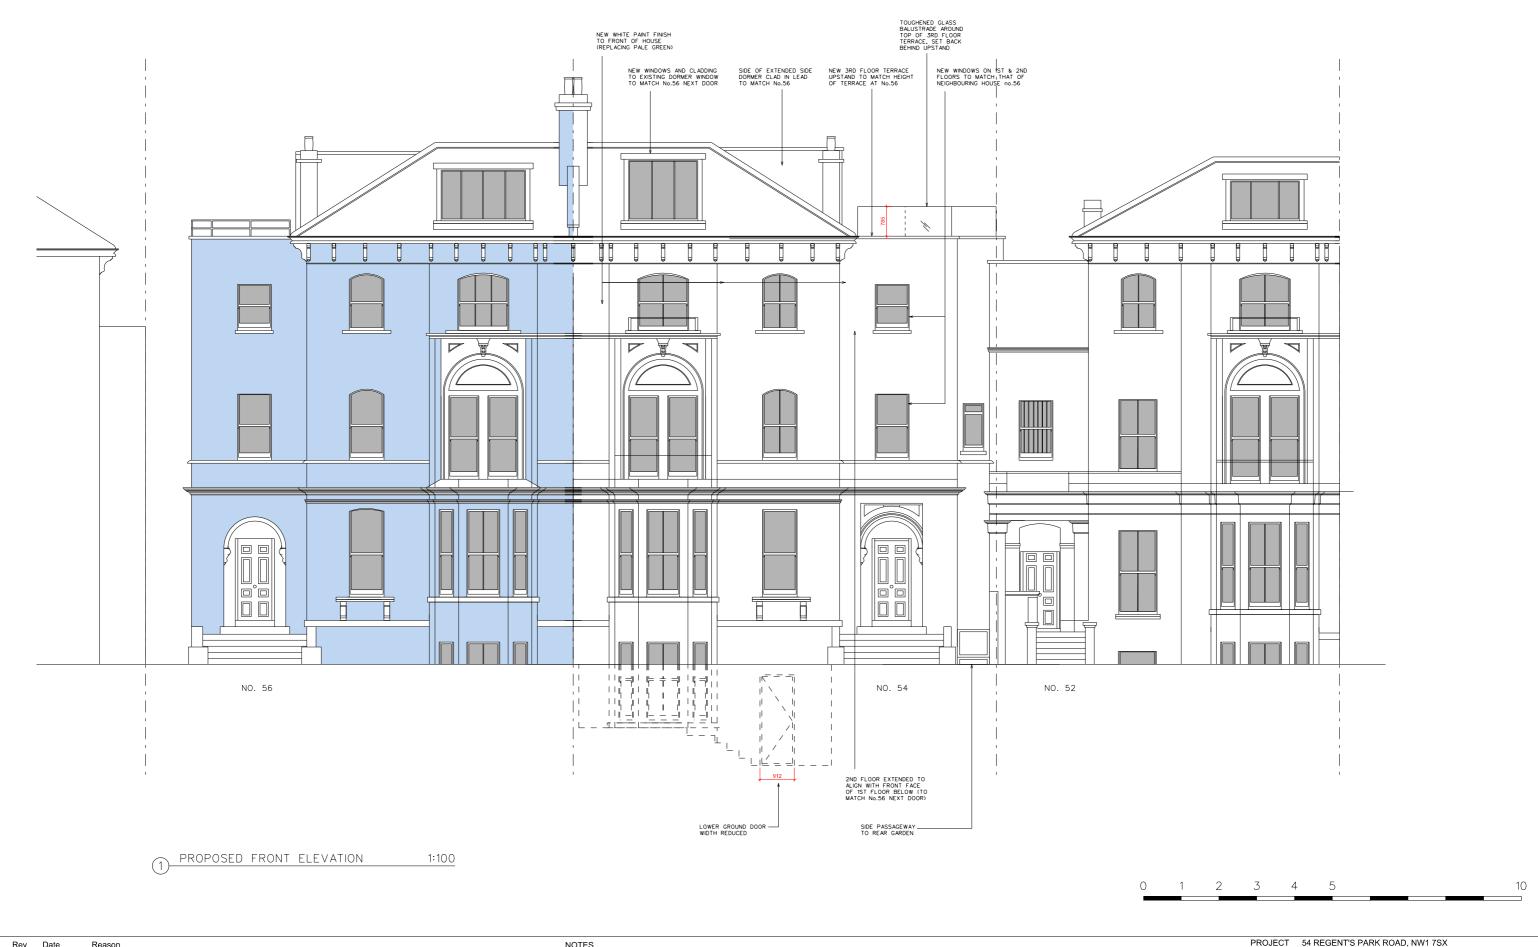

Say architects

© S∝Y architects

© S∝Y architects

| Rev | Date     | Reason                                   | NOTES PROJECT               | 54 REGENT'S PARK ROAD, NW1 75 | SX         |
|-----|----------|------------------------------------------|-----------------------------|-------------------------------|------------|
| -   | 26.01.15 | Full planning submission (no excavation) | CLIENT                      | DAVID YEO                     |            |
|     |          |                                          | DRAWING TITLE DRAWING TITLE | PROPOSED FRONT ELEVATION      |            |
|     |          |                                          | SCALE                       | 1:100@A3                      |            |
|     |          |                                          | JOB NO                      | 1095 DRAWN                    | BY KAM     |
|     |          |                                          | DRAWING NO                  | P(02)27 REVISIO               | ON -       |
|     |          |                                          | DATE                        | JAN 2015 STATUS               | S PLANNING |