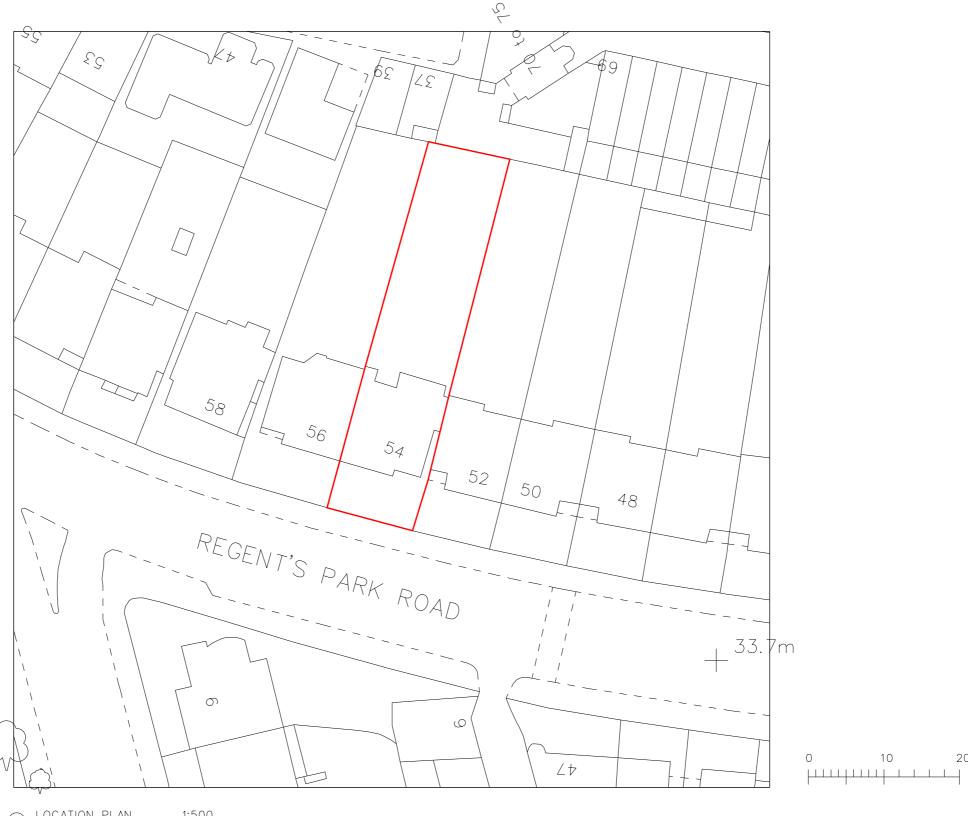

N \\_\\_

© Crown Copyright 2014 Reproduction in whole or in part is prohibited without the prior permission of Ordnance Survey.

1:500

LOCATION PLAN 1:500

54 REGENT'S PARK ROAD

LONDON NW1 7SX

| Rev | Date     | Reason                                   | NOTES PROJECT | 54 REGENT'S PARK ROAD, NW1 7S. | <        |
|-----|----------|------------------------------------------|---------------|--------------------------------|----------|
| -   | 26.01.15 | Full planning submission (no excavation) | CLIENT        | DAVID YEO                      |          |
|     |          |                                          | DRAWING TITLE | LOCATION PLAN                  | _        |
|     |          |                                          | SCALE         | 1:500@A3                       |          |
|     |          |                                          | JOB NO        | 1095 DRAWN                     | BY KAM   |
|     |          |                                          | DRAWING NO    | P(01)01 REVISIO                |          |
|     |          |                                          | DATE          | JAN 2015 STATUS                | PLANNING |