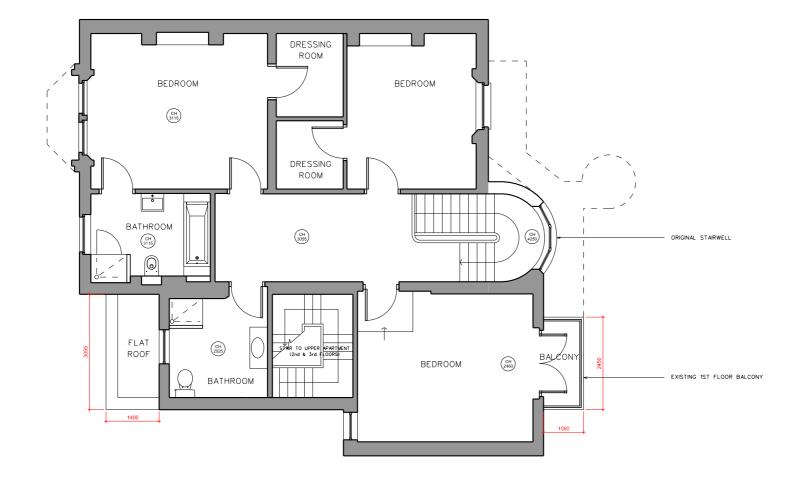

Say architects

Say architects

© SoxY architects

1 EXISTING 1ST FLOOR
GA PLAN 1:100

PROJECT 54 REGENT'S PARK ROAD, NW1 7SX Rev Date Reason NOTES 26.01.15 Full planning submission (no excavation)

| CLIENT        | DAVID YEO                    |          |          |
|---------------|------------------------------|----------|----------|
| DRAWING TITLE | EXISTING 1ST FLOOR - GA PLAN |          |          |
| SCALE         | 1:100@A3                     |          |          |
| JOB NO        | 1095                         | DRAWN BY | KAM      |
| DRAWING NO    | P(02)03                      | REVISION | -        |
| DATE          | JAN 2015                     | STATUS   | PLANNING |
|               |                              |          |          |