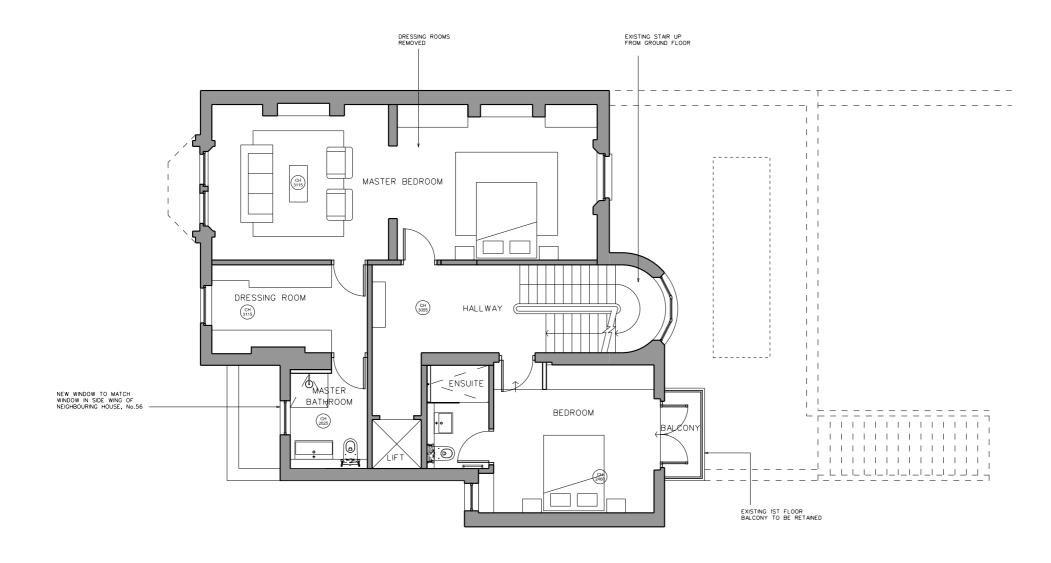

PROJECT 54 REGENT'S PARK ROAD, NW1 7SX

NOTES

Rev Date

© S∝Y architects

Reason

26.01.15 Full planning submission (no excavation)

1:100 PROPOSED 1ST FLOOR 1:100

Rev Date Reason NOTES

- 26.01.15 Full planning submission (no excavation)

NOTES

NOTES

NOTES

NOTES

PROJECT 54 REGENT'S PARK ROAD, NW1 7SX

CLIENT DAVID YEO

PROMODER AS IN A PROPOSED AS IN

| CLIENT         | DAVID YEO                    |          |          |
|----------------|------------------------------|----------|----------|
| DRAWING TITLE  | PROPOSED 1ST FLOOR - GA PLAN |          |          |
| SCALE          | 1:100@A3                     |          |          |
| JOB NO         | 1095                         | DRAWN BY | KAM      |
| DRAWING NO     | P(02)23                      | REVISION | -        |
| DATE           | JAN 2015                     | STATUS   | PLANNING |
| S&Y architects |                              |          |          |