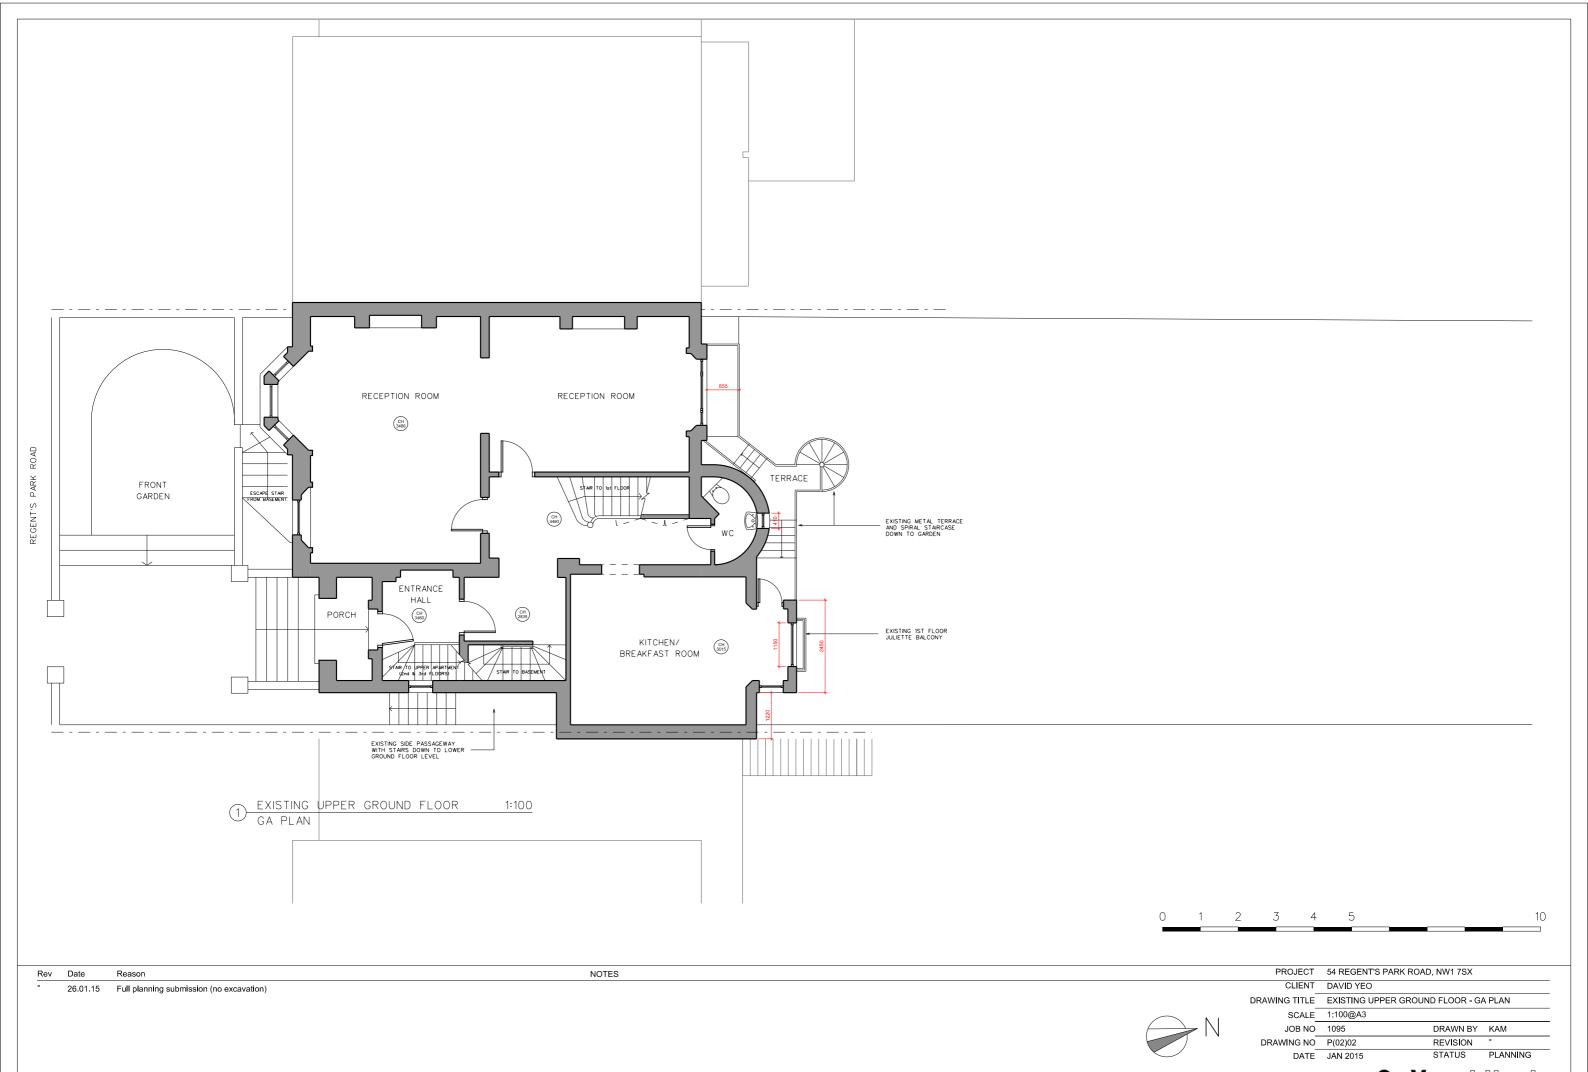

REGENT'S PARK ROAD

Rev Date Reason NOTES S4 REGENT'S PARK ROAD, NW1 7SX - 26.01.15 Full planning submission (no excavation) DAVID YEO

| PROJECT       | 54 REGENT'S PARK ROAD, NW1 7SX |          |          |  |
|---------------|--------------------------------|----------|----------|--|
| CLIENT        | DAVID YEO                      |          |          |  |
| DRAWING TITLE | EXISTING SITE PLAN             |          |          |  |
| SCALE         | 1:200@A3                       |          |          |  |
| JOB NO        | 1095                           | DRAWN BY | KAM      |  |
| DRAWING NO    | P(01)02                        | REVISION | -        |  |
| DATE          | JAN 2015                       | STATUS   | PLANNING |  |
|               |                                |          |          |  |