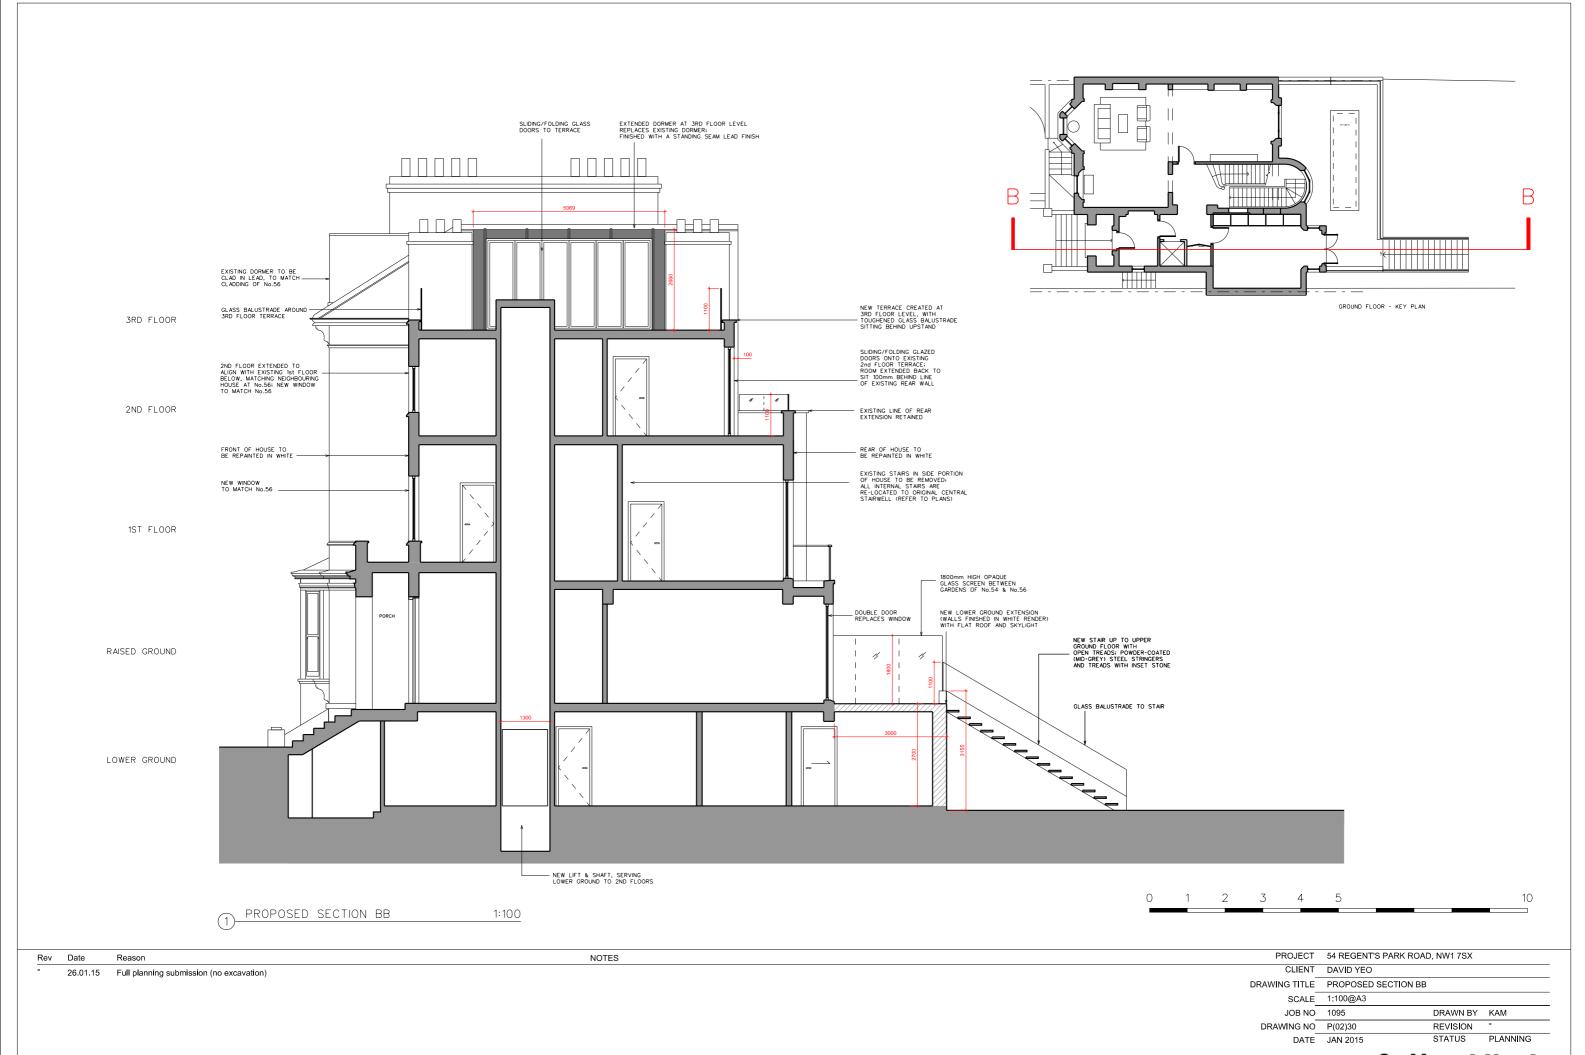

| Rev Date | Reason                                   | NOTES PROJECT | 54 REGENT'S PARK ROAD, NW1 7SX |          |
|----------|------------------------------------------|---------------|--------------------------------|----------|
| 26.01.15 | Full planning submission (no excavation) | CLIENT        | DAVID YEO                      |          |
|          |                                          | DRAWING TITLE | EXISTING SECTION BB            |          |
|          |                                          | SCALE         | 1:100@A3                       |          |
|          |                                          | JOB NO        | 1095 DRAWN BY                  | ′ KAM    |
|          |                                          | DRAWING NO    | P(02)10 REVISION               | -        |
|          |                                          | DATE          | JAN 2015 STATUS                | PLANNING |