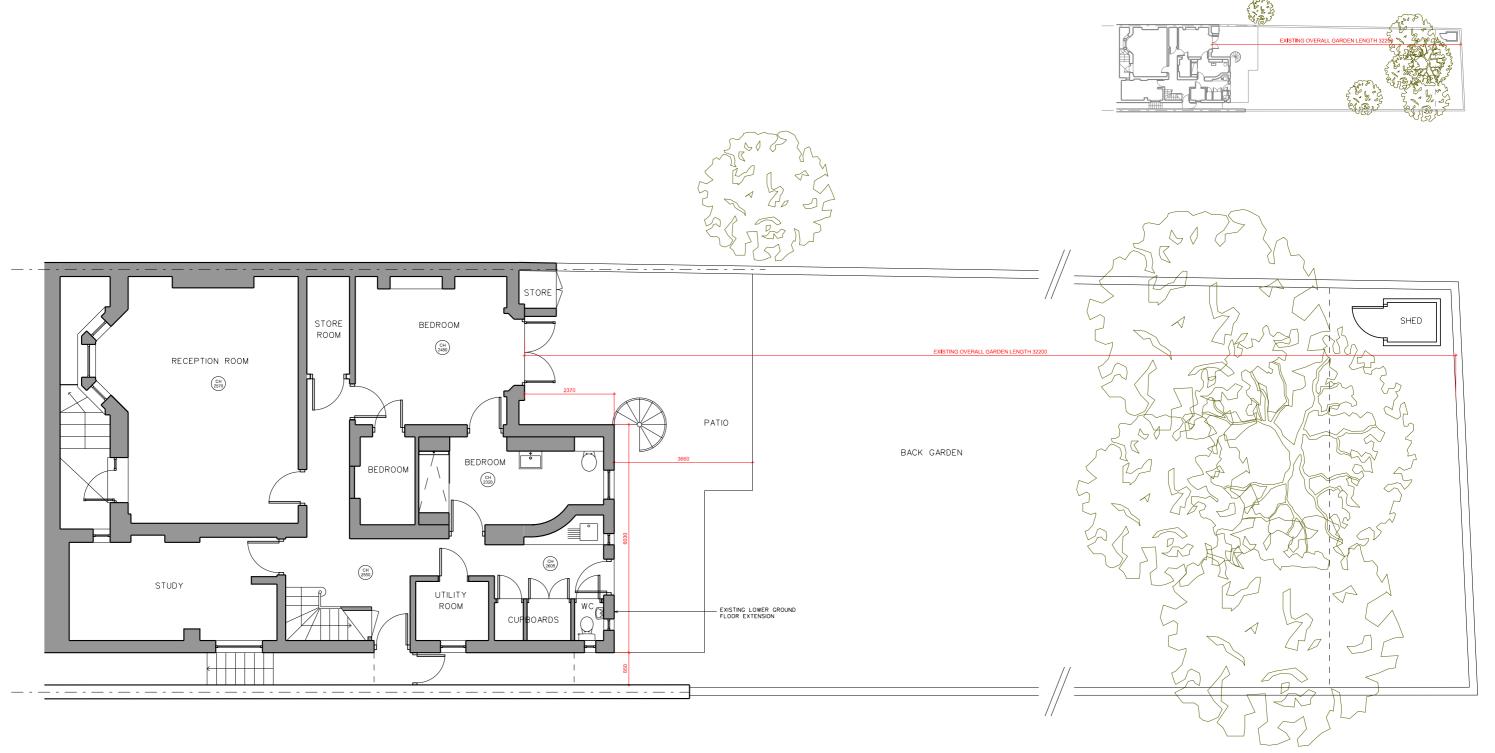

1 PROPOSED SITE PLAN

EXISTING LOWER GROUND FLOOR
 GA PLAN

PROJECT 54 REGENT'S PARK ROAD, NW1 7SX NOTES Reason 26.01.15 Full planning submission (no excavation)

|               |                                       | ,        |          |  |  |
|---------------|---------------------------------------|----------|----------|--|--|
| CLIENT        | DAVID YEO                             |          |          |  |  |
| DRAWING TITLE | EXISTING LOWER GROUND FLOOR - GA PLAN |          |          |  |  |
| SCALE         | 1:100@A3                              |          |          |  |  |
| JOB NO        | 1095                                  | DRAWN BY | KAM      |  |  |
| DRAWING NO    | P(02)01                               | REVISION | -        |  |  |
| DATE          | JAN 2015                              | STATUS   | PLANNING |  |  |