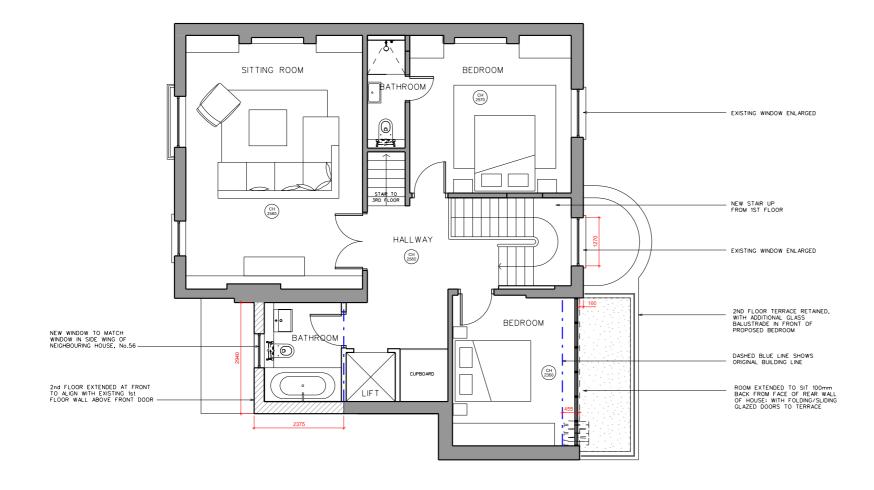

1:100

PROPOSED 2ND FLOOR 1:100

Rev Date Reason NOTES

- 26.01.15 Full planning submission (no excavation)

REGENT'S PARK ROAD, NW1 7SX

DAVID YEO

DAVID YEO

DRAWING TITLE PROPOSED 2ND FLOOR - GA PLAN

| PROJECT       | 54 REGENT S PARK RU | AD, NW1 75X                  |          |  |
|---------------|---------------------|------------------------------|----------|--|
| CLIENT        | DAVID YEO           |                              |          |  |
| DRAWING TITLE | PROPOSED 2ND FLOOR  | PROPOSED 2ND FLOOR - GA PLAN |          |  |
| SCALE         | 1:100@A3            |                              |          |  |
| JOB NO        | 1095                | DRAWN BY                     | KAM      |  |
| DRAWING NO    | P(02)24             | REVISION                     | -        |  |
| DATE          | JAN 2015            | STATUS                       | PLANNING |  |
|               | Say                 | arch                         | itects   |  |