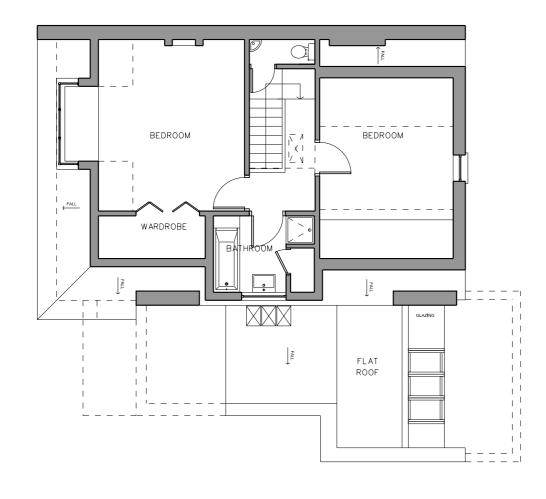

1:100

GA PLAN

Rev Date Reason NOTES

- 26.01.15 Full planning submission (no excavation)

PROJECT 54 REGENT'S PARK ROAD, NW1 7SX

DAVID YEO

DRAWING TILL F

EXISTING 3RD FLOOR - GA PLAN

| PROJECT       | 54 REGENT'S PARK RUA | (D, NW1 75X |          |
|---------------|----------------------|-------------|----------|
| CLIENT        | DAVID YEO            |             |          |
| DRAWING TITLE | EXISTING 3RD FLOOR - | GA PLAN     |          |
| SCALE         | 1:100@A3             |             |          |
| JOB NO        | 1095                 | DRAWN BY    | KAM      |
| DRAWING NO    | P(02)05              | REVISION    | -        |
| DATE          | JAN 2015             | STATUS      | PLANNING |
|               | Sol                  | arch        | itects   |