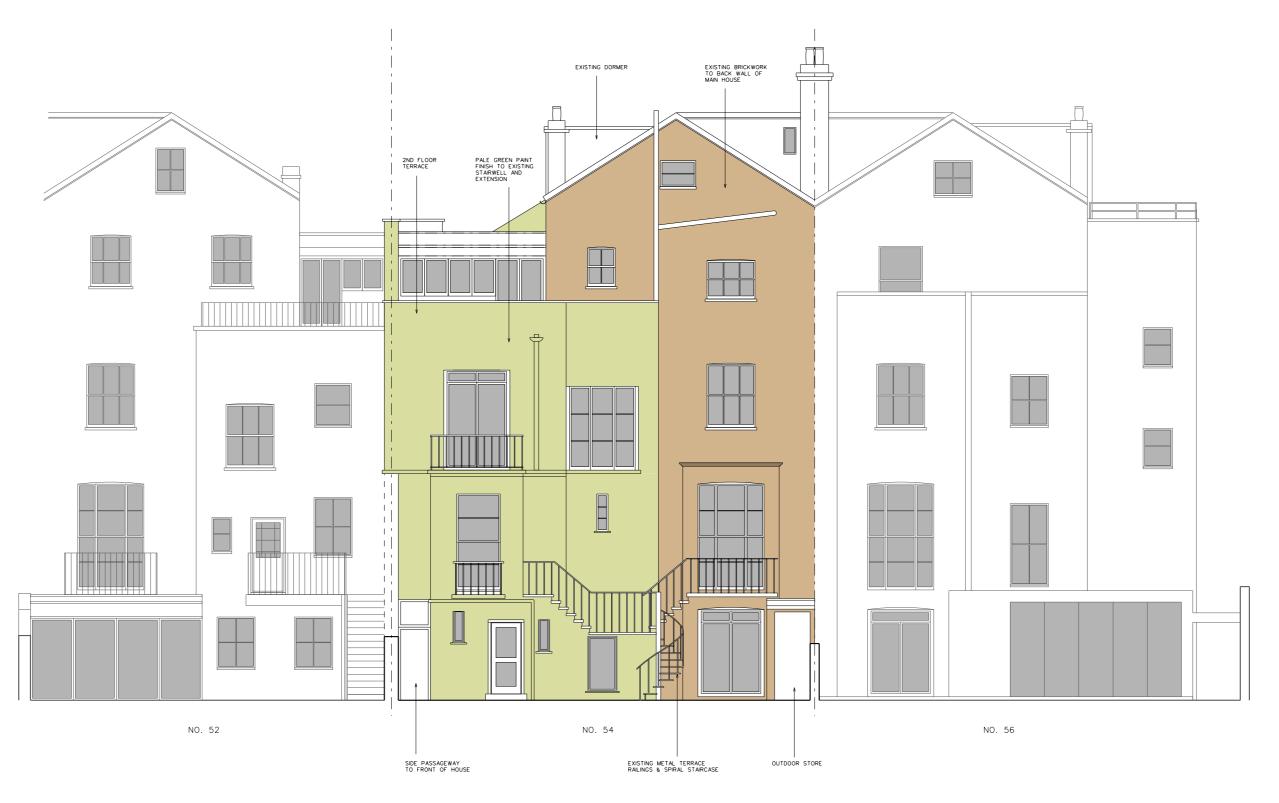

(1) EXISTING REAR ELEVATION 1:100

0 1 2 3 4 5

| Rev Date | Reason                                   | NOTES PROJECT               | 54 REGENT'S PARK ROAD, NW1 7SX |          |
|----------|------------------------------------------|-----------------------------|--------------------------------|----------|
| 26.01.15 | Full planning submission (no excavation) | CLIENT                      | DAVID YEO                      |          |
|          |                                          | DRAWING TITLE DRAWING TITLE | EXISTING REAR ELEVATION        |          |
|          |                                          | SCALE                       | 1:100@A3                       |          |
|          |                                          | JOB NO                      | 1095 DRAWN BY                  | ′ KAM    |
|          |                                          | DRAWING NO                  | P(02)08 REVISION               | -        |
|          |                                          | DATE                        | JAN 2015 STATUS                | PLANNING |