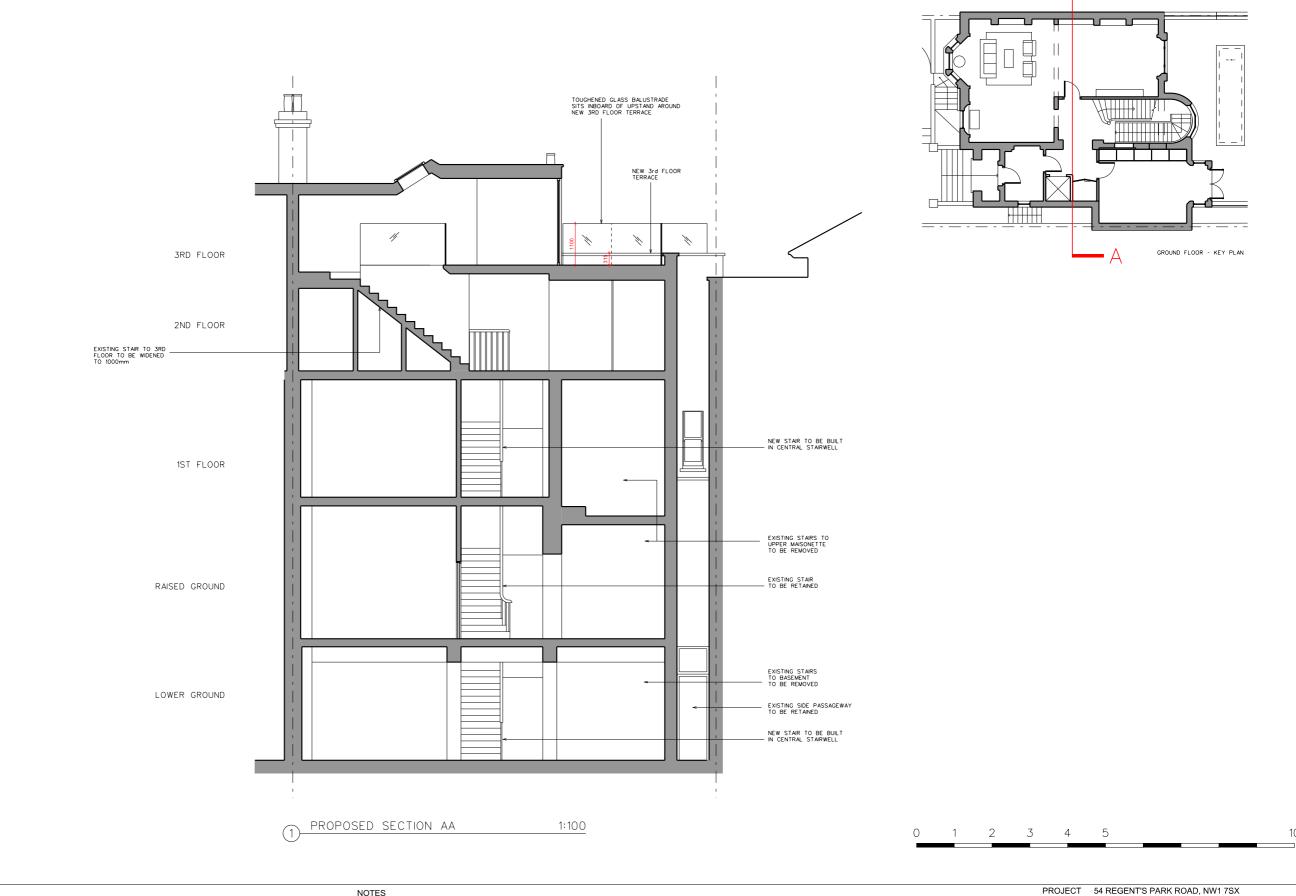

PROJECT 54 REGENT'S PARK ROAD, NW1 7SX

Rev Date Reason CLIENT DAVID YEO 26.01.15 Full planning submission (no excavation) DRAWING TITLE EXISTING SECTION AA SCALE 1:100@A3 JOB NO 1095 DRAWN BY KAM DRAWING NO P(02)09 REVISION -PLANNING DATE JAN 2015 STATUS