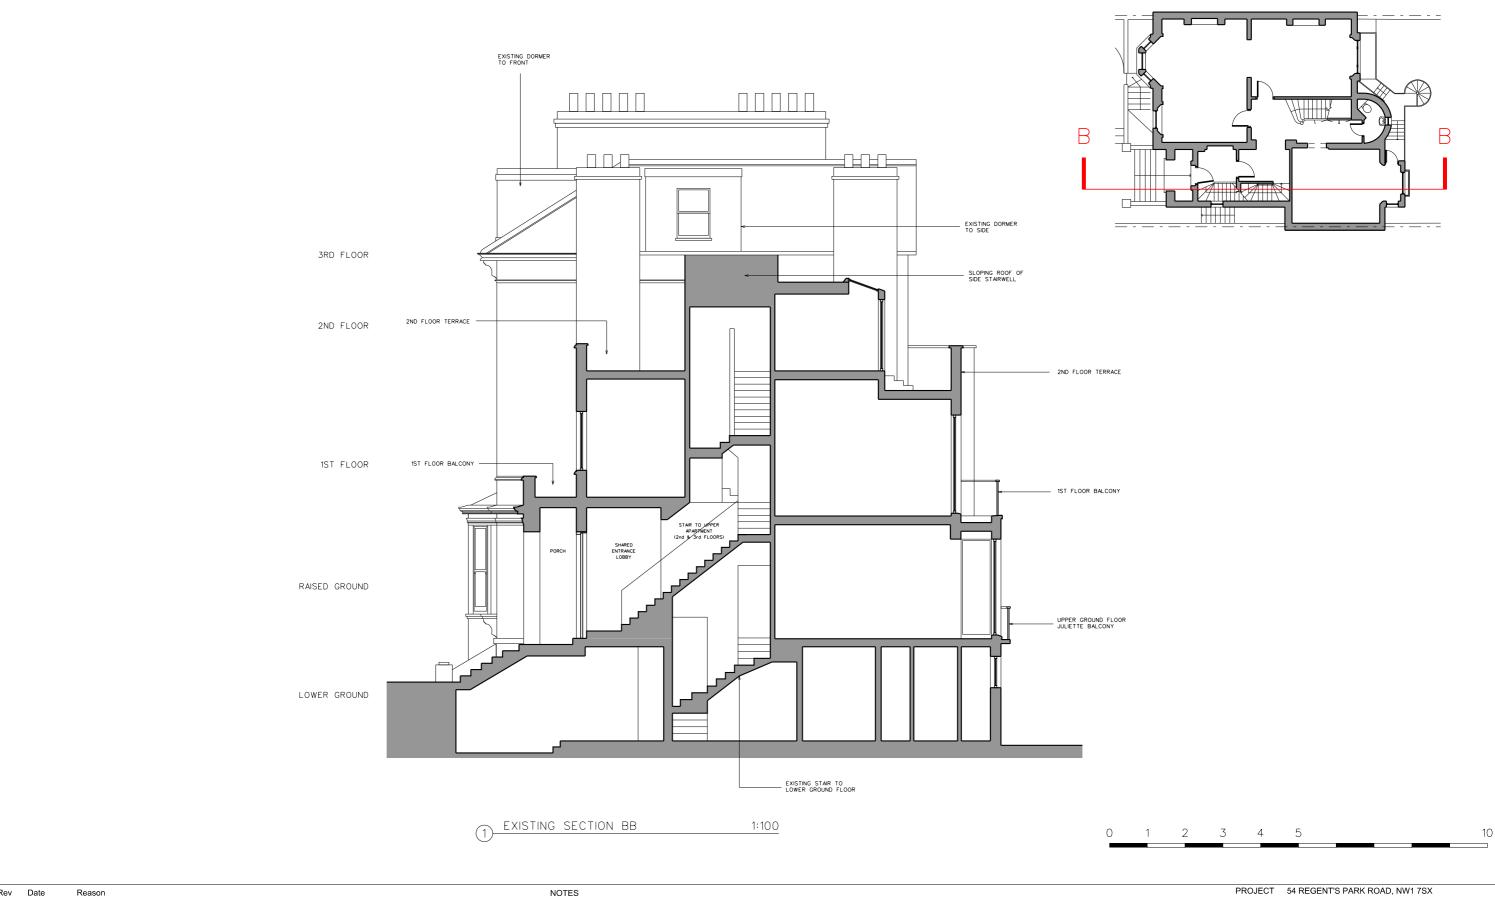

| Rev Date | Reason                                   | NOTES PROJECT | 54 REGENT'S PARK ROAD, NW1 7SX |          |
|----------|------------------------------------------|---------------|--------------------------------|----------|
| 26.01.15 | Full planning submission (no excavation) | CLIENT        | DAVID YEO                      |          |
|          |                                          | DRAWING TITLE | EXISTING SECTION BB            |          |
|          |                                          | SCALE         | 1:100@A3                       |          |
|          |                                          | JOB NO        | 1095 DRAWN BY                  | ′ KAM    |
|          |                                          | DRAWING NO    | P(02)10 REVISION               | -        |
|          |                                          | DATE          | JAN 2015 STATUS                | PLANNING |