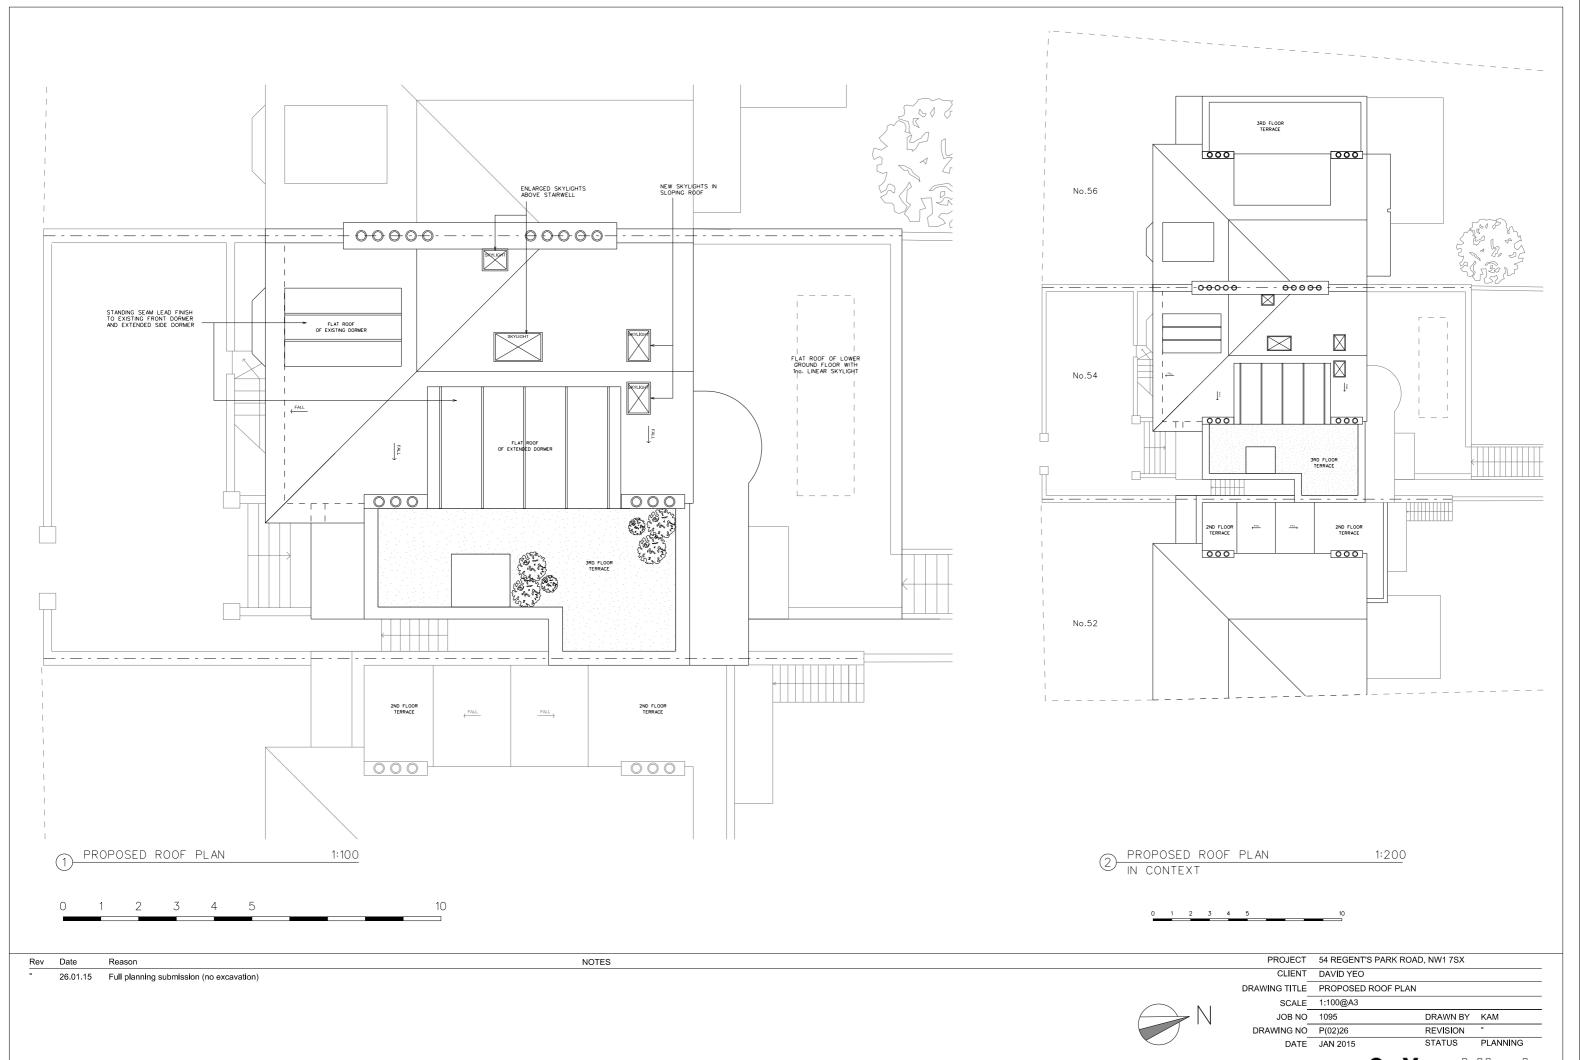

10

Rev Date Reason NOTES

- 26.01.15 Full planning submission (no excavation)

Rev Date Reason NOTES

OLIENT DAVID YEO

DRAWING TILE PROPOSED 3PD FLOOR CA PLAN



| FROJECT       | 34 INEGENT 3 PARK NO         | AD, INVITION |          |
|---------------|------------------------------|--------------|----------|
| CLIENT        | DAVID YEO                    |              |          |
| DRAWING TITLE | PROPOSED 3RD FLOOR - GA PLAN |              |          |
| SCALE         | 1:100@A3                     |              |          |
| JOB NO        | 1095                         | DRAWN BY     | KAM      |
| DRAWING NO    | P(02)25                      | REVISION     | -        |
| DATE          | JAN 2015                     | STATUS       | PLANNING |

Say architects

© S∝Y architects



© S∝Y architects



| Rev | Date     | Reason                                   | NOTES PROJECT               | 54 REGENT'S PARK ROAD, NW1 75 | SX         |
|-----|----------|------------------------------------------|-----------------------------|-------------------------------|------------|
| -   | 26.01.15 | Full planning submission (no excavation) | CLIENT                      | DAVID YEO                     |            |
|     |          |                                          | DRAWING TITLE DRAWING TITLE | PROPOSED FRONT ELEVATION      |            |
|     |          |                                          | SCALE                       | 1:100@A3                      |            |
|     |          |                                          | JOB NO                      | 1