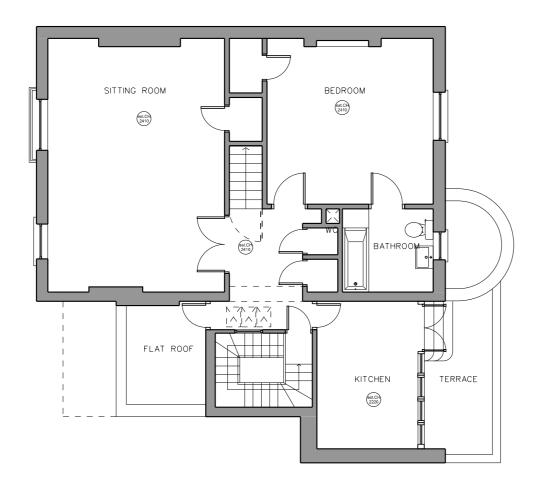

1 EXISTING 2ND FLOOR
GA PLAN 1:100

Rev Date Reason NOTES 26.01.15 Full planning submission (no excavation)

| PROJECT       | 54 REGENT'S PARK ROAD, NWT 75X |          |          |   |
|---------------|--------------------------------|----------|----------|---|
| CLIENT        | DAVID YEO                      |          |          | _ |
| DRAWING TITLE | EXISTING 2ND FLOOR - GA PLAN   |          |          |   |
| SCALE         | 1:100@A3                       |          |          | _ |
| JOB NO        | 1095                           | DRAWN BY | KAM      |   |
| DRAWING NO    | P(02)04                        | REVISION | -        |   |
| DATE          | JAN 2015                       | STATUS   | PLANNING |   |
|               |                                |          |          |   |