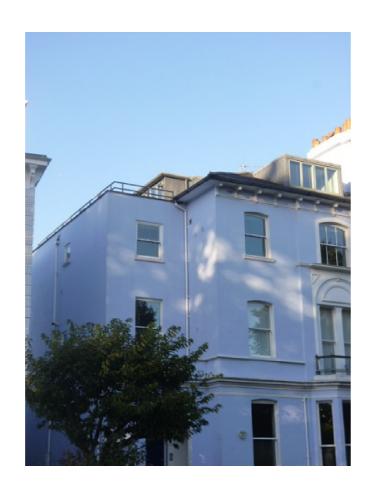

REVISION - STATUS PI

VIEW OF SIDE WING FROM STREET

54 REGENT'S PARK ROAD

VIEW OF SIDE WING FROM STREET

56 REGENT'S PARK ROAD

Copyright Google Streetview

3 VIEW OF SIDE WINGS FROM STREET 48-50 REGENT'S PARK ROAD

| Rev | Date     | Reason                                   | NOTES PROJECT | 54 REGENT'S PARK ROAD, NW1 7SX |           |          |
|-----|----------|------------------------------------------|---------------|--------------------------------|-----------|----------|
| -   | 26.01.15 | Full planning submission (no excavation) | CLIENT        | T DAVID YEO                    |           |          |
|     |          |                                          | DRAWING TITLE | PHOTOS OF PROPERTY -           | SIDE WING |          |
|     |          |                                          | SCALE         | N/A                            |           |          |
|     |          |                                          | JOB NO        | 1095                           | DRAWN BY  | KAM      |
|     |          |                                          | DRAWING NO    | P(03)02                        | REVISION  | -        |
|     |          |                                          | DATE          | JAN 2015                       | STATUS    | PLANNING |