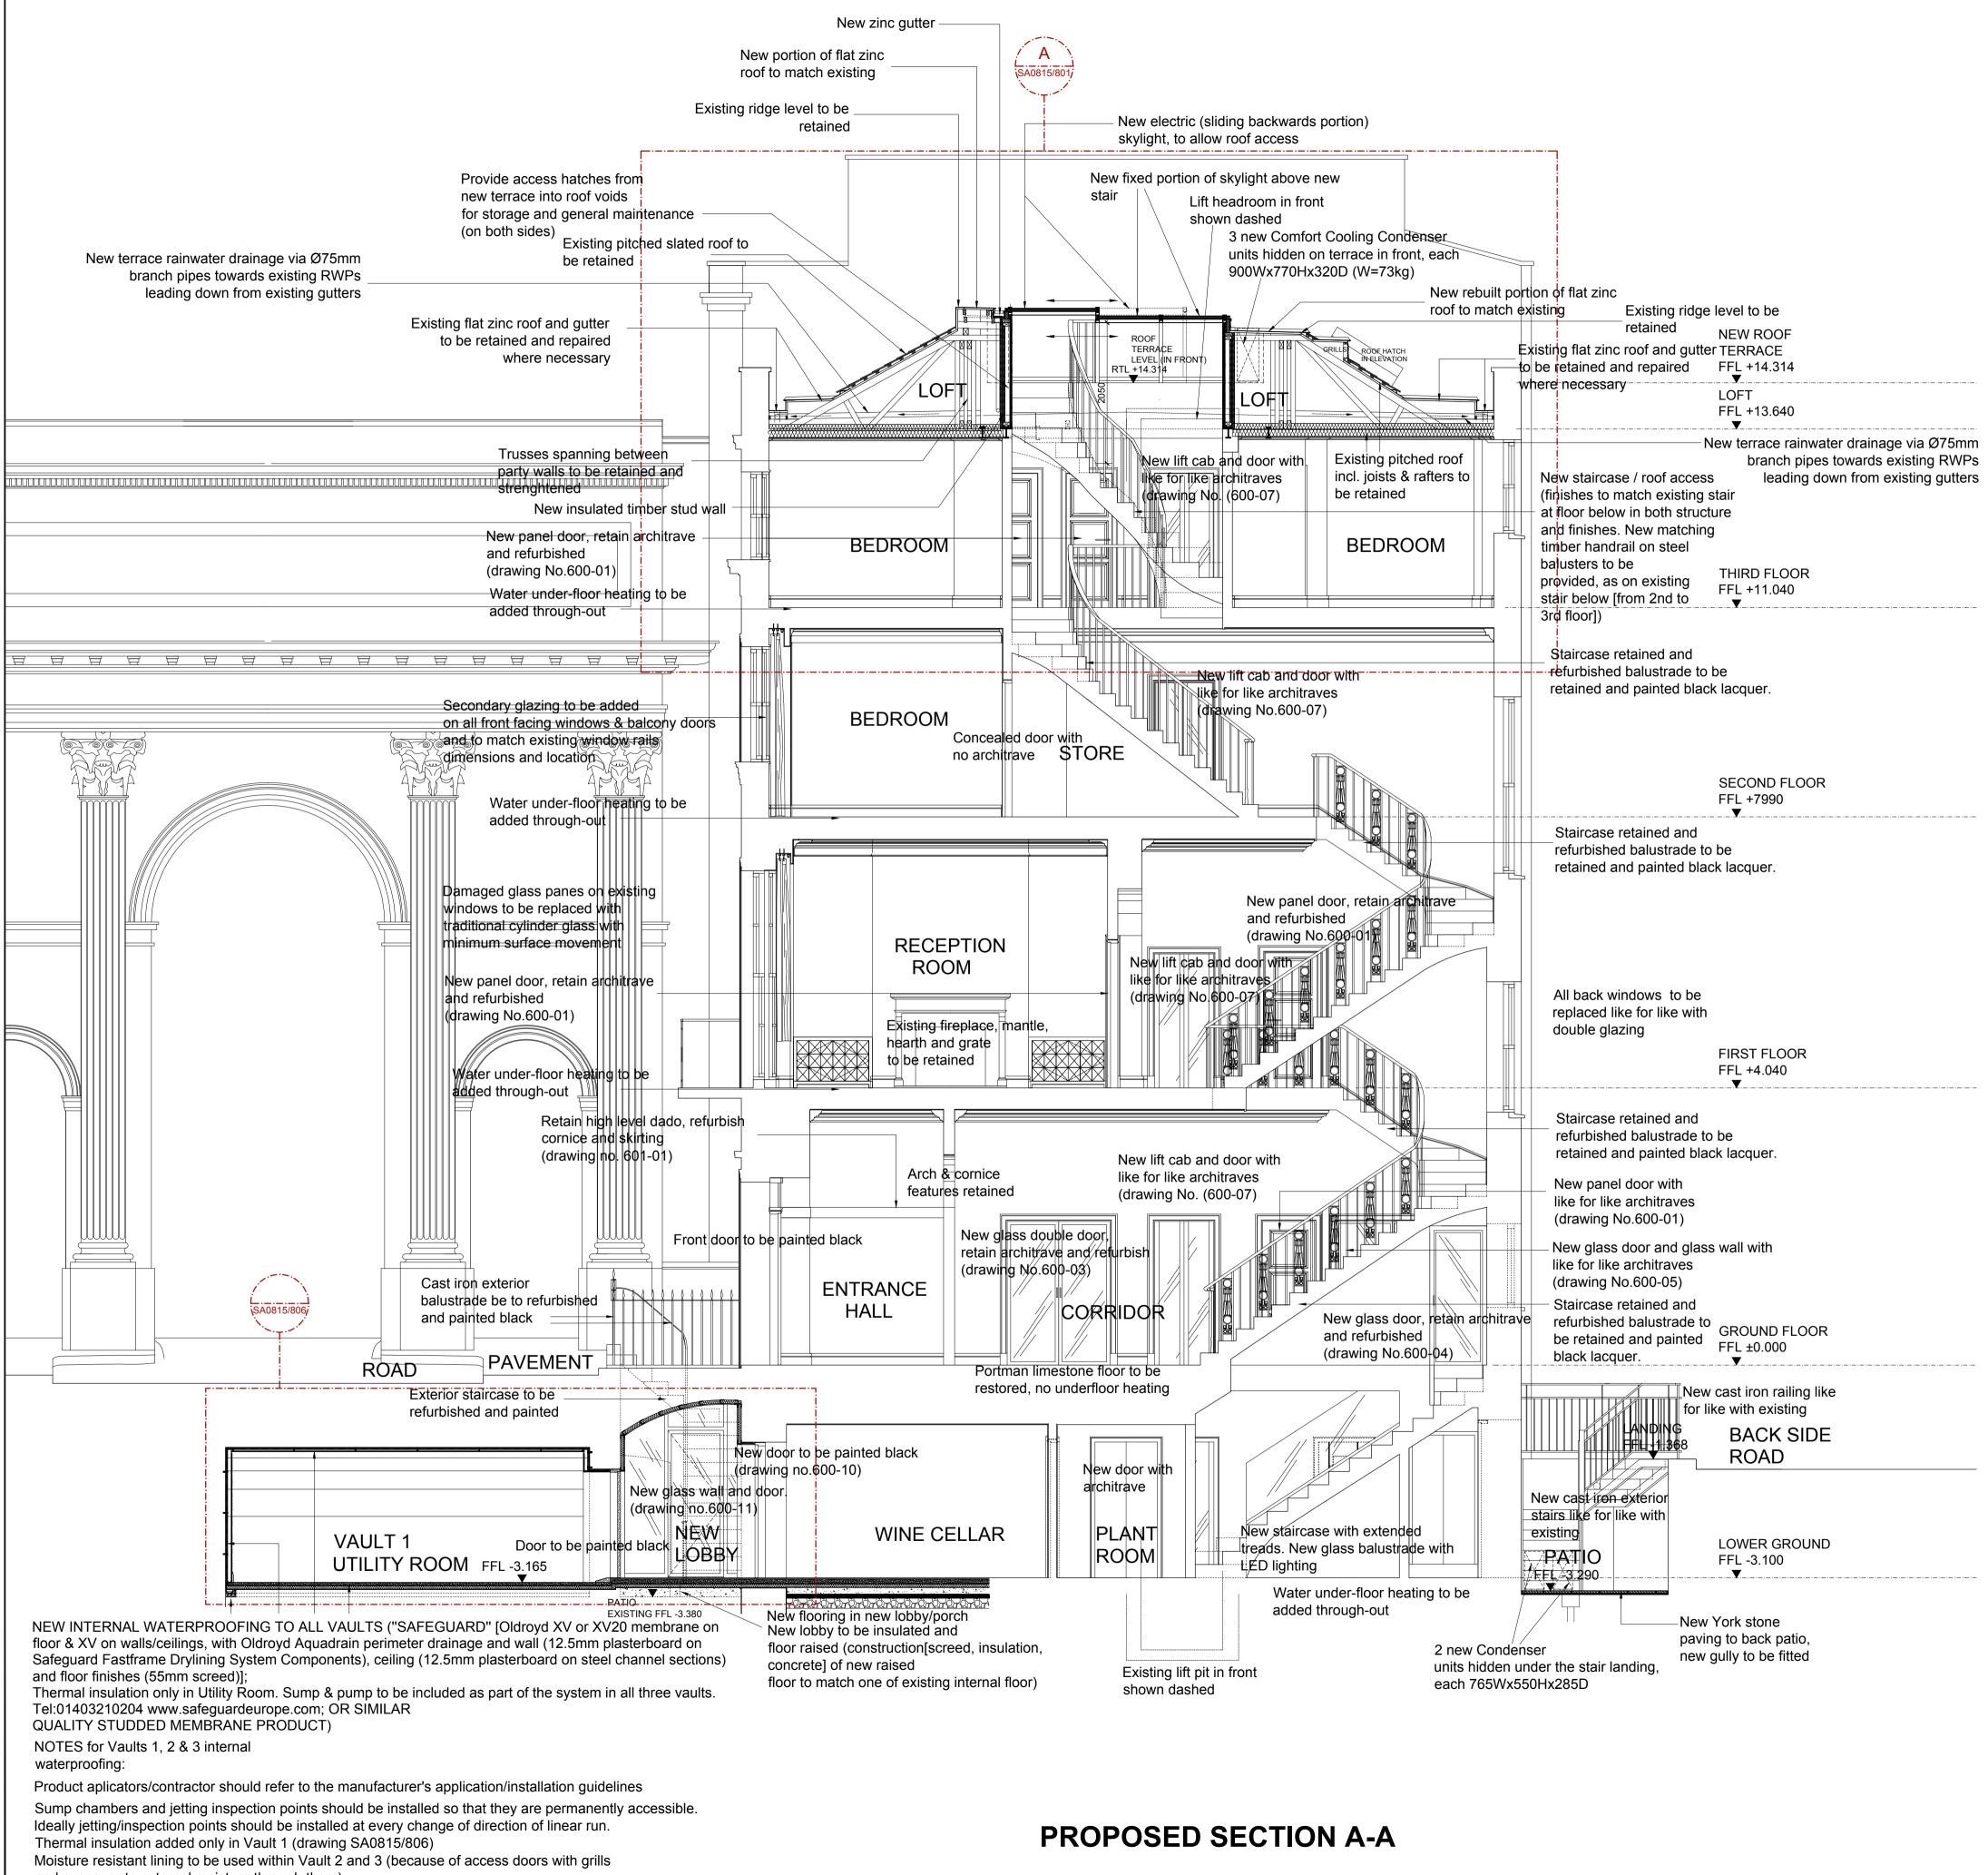

and exposure to external moisture through them)

0 

|    | NOTES<br>CONTRACTORS MUST VERIFY ALL DIMENSIONS ON<br>SITE BEFORE COMMENCING ANY WORK OR                                          |                                                                  |                             |       |   |
|----|-----------------------------------------------------------------------------------------------------------------------------------|------------------------------------------------------------------|-----------------------------|-------|---|
|    | SHOP DRAWINGS. FIGURED DIMENSIONS ARE TO BE<br>USED IN PREFERENCE TO SCALED DIMENSIONS.<br>IF THIS DRAWING EXCEEDS THE QUANTITIES |                                                                  |                             |       |   |
|    | TAKEN IN ANY WAY, THE ARCHITECTS ARE TO E<br>INFORMED BEFORE THE WORK IS INITIATED.                                               |                                                                  |                             | ТО ВЕ |   |
|    |                                                                                                                                   | SEIFERT COPYRIGHT                                                |                             |       |   |
|    |                                                                                                                                   |                                                                  |                             |       |   |
|    |                                                                                                                                   |                                                                  |                             |       |   |
|    |                                                                                                                                   |                                                                  |                             |       |   |
|    |                                                                                                                                   |                                                                  |                             |       |   |
|    |                                                                                                                                   |                                                                  |                             |       |   |
|    |                                                                                                                                   |                                                                  |                             |       |   |
|    |                                                                                                                                   |                                                                  |                             |       |   |
|    |                                                                                                                                   |                                                                  |                             |       |   |
|    |                                                                                                                                   |                                                                  |                             |       |   |
|    |                                                                                                                                   |                                                                  |                             |       |   |
|    |                                                                                                                                   |                                                                  |                             |       |   |
|    |                                                                                                                                   |                                                                  |                             |       |   |
|    |                                                                                                                                   |                                                                  |                             |       |   |
|    |                                                                                                                                   |                                                                  |                             |       |   |
|    |                                                                                                                                   |                                                                  |                             |       |   |
|    |                                                                                                                                   | FIRST ISSUE                                                      | 08.10.14                    | JZ    |   |
|    | REV.                                                                                                                              | DESCRIPTION                                                      | DATE                        | INIT. |   |
|    |                                                                                                                                   |                                                                  |                             |       |   |
|    |                                                                                                                                   |                                                                  |                             |       |   |
|    |                                                                                                                                   |                                                                  |                             |       |   |
|    |                                                                                                                                   |                                                                  |                             |       |   |
|    |                                                                                                                                   |                                                                  |                             |       |   |
|    |                                                                                                                                   |                                                                  |                             |       |   |
|    |                                                                                                                                   |                                                                  |                             |       |   |
|    |                                                                                                                                   |                                                                  |                             |       |   |
|    |                                                                                                                                   |                                                                  |                             |       |   |
|    |                                                                                                                                   | SIGMA                                                            |                             |       |   |
|    |                                                                                                                                   | SEIFERT                                                          |                             |       |   |
|    |                                                                                                                                   |                                                                  |                             |       |   |
|    |                                                                                                                                   | ARCHITECTS                                                       |                             |       |   |
|    |                                                                                                                                   | 4 Duke's Mews                                                    |                             |       |   |
|    |                                                                                                                                   | London<br>W1U 3ET                                                |                             |       |   |
|    |                                                                                                                                   | T: 020 7935 6984<br>F: 020 7486 6507<br>www.sigma-architects.com |                             |       |   |
|    | STATUS PLANNING                                                                                                                   |                                                                  |                             |       |   |
|    |                                                                                                                                   |                                                                  |                             |       |   |
|    | JOB                                                                                                                               | 5 Chester Terrad                                                 |                             |       |   |
|    |                                                                                                                                   | Regents Park, N                                                  |                             | 1NC   | ) |
|    | TITLE                                                                                                                             | PROPOSED<br>SECTION A-A                                          |                             |       |   |
| 5m | ı                                                                                                                                 |                                                                  |                             |       |   |
|    | 001                                                                                                                               |                                                                  | \ ^ <del>-</del>            |       |   |
|    | SCALI                                                                                                                             | A3 @ 1:100 °                                                     | DATE<br>04/04/14<br>REVISIO |       | , |
|    | SA 08                                                                                                                             |                                                                  |                             |       |   |