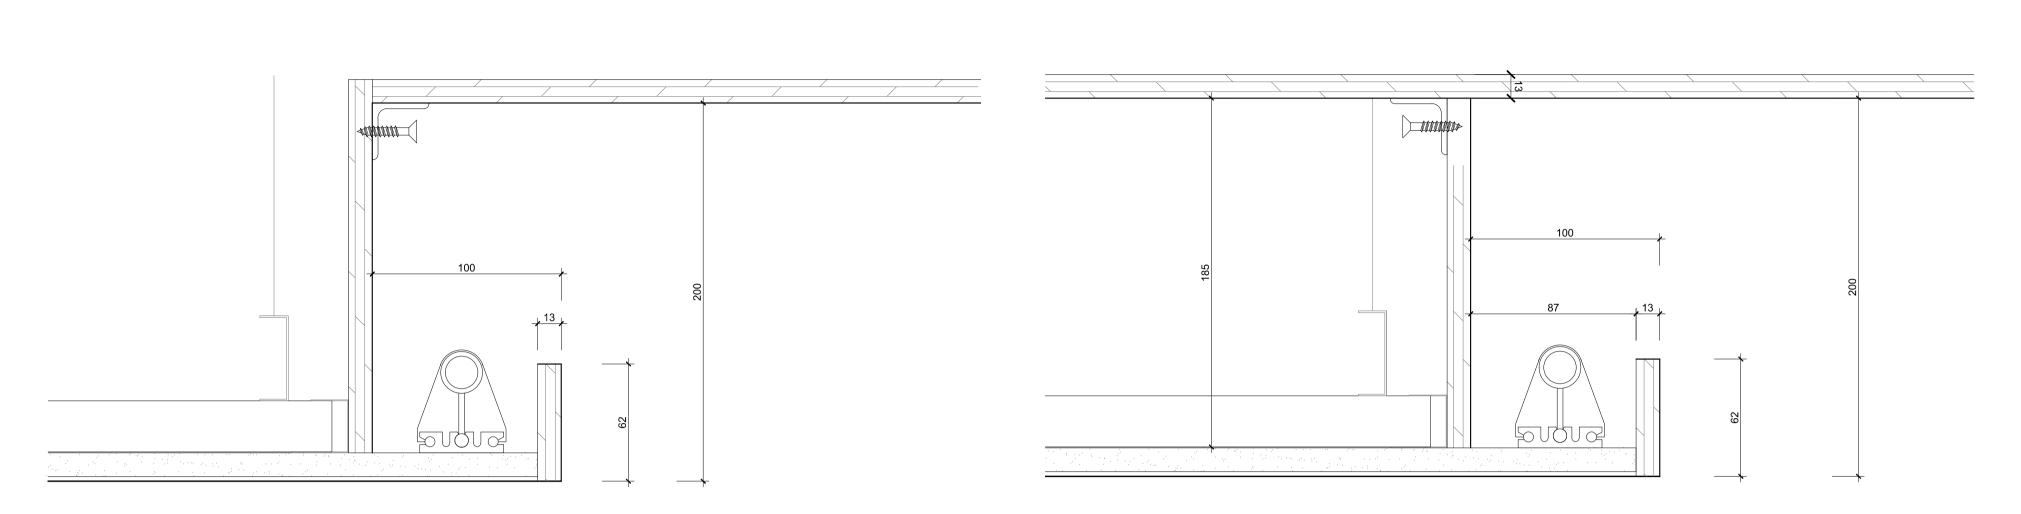

A1 Sheet

Project

CHESTER TERRACE LONDON

little

TYPICAL CEILING DETAILS
EXISTING & PROPOSED

Date Scale 11/11/14 1:10, 1:2, 1:1

Project No SI7044

Drwg No

606-03

Rev. /

SIGMA SEIFERT

4 Duke's Mews

London W1U 3ET Tel +44 (0)20 7935 6984

SIGMA SEIFERT

A/C TO BE SPECIFIED BY M&E

PROPOSED GROUND FLOOR - KITCHEN COFFER SCALE 1:1