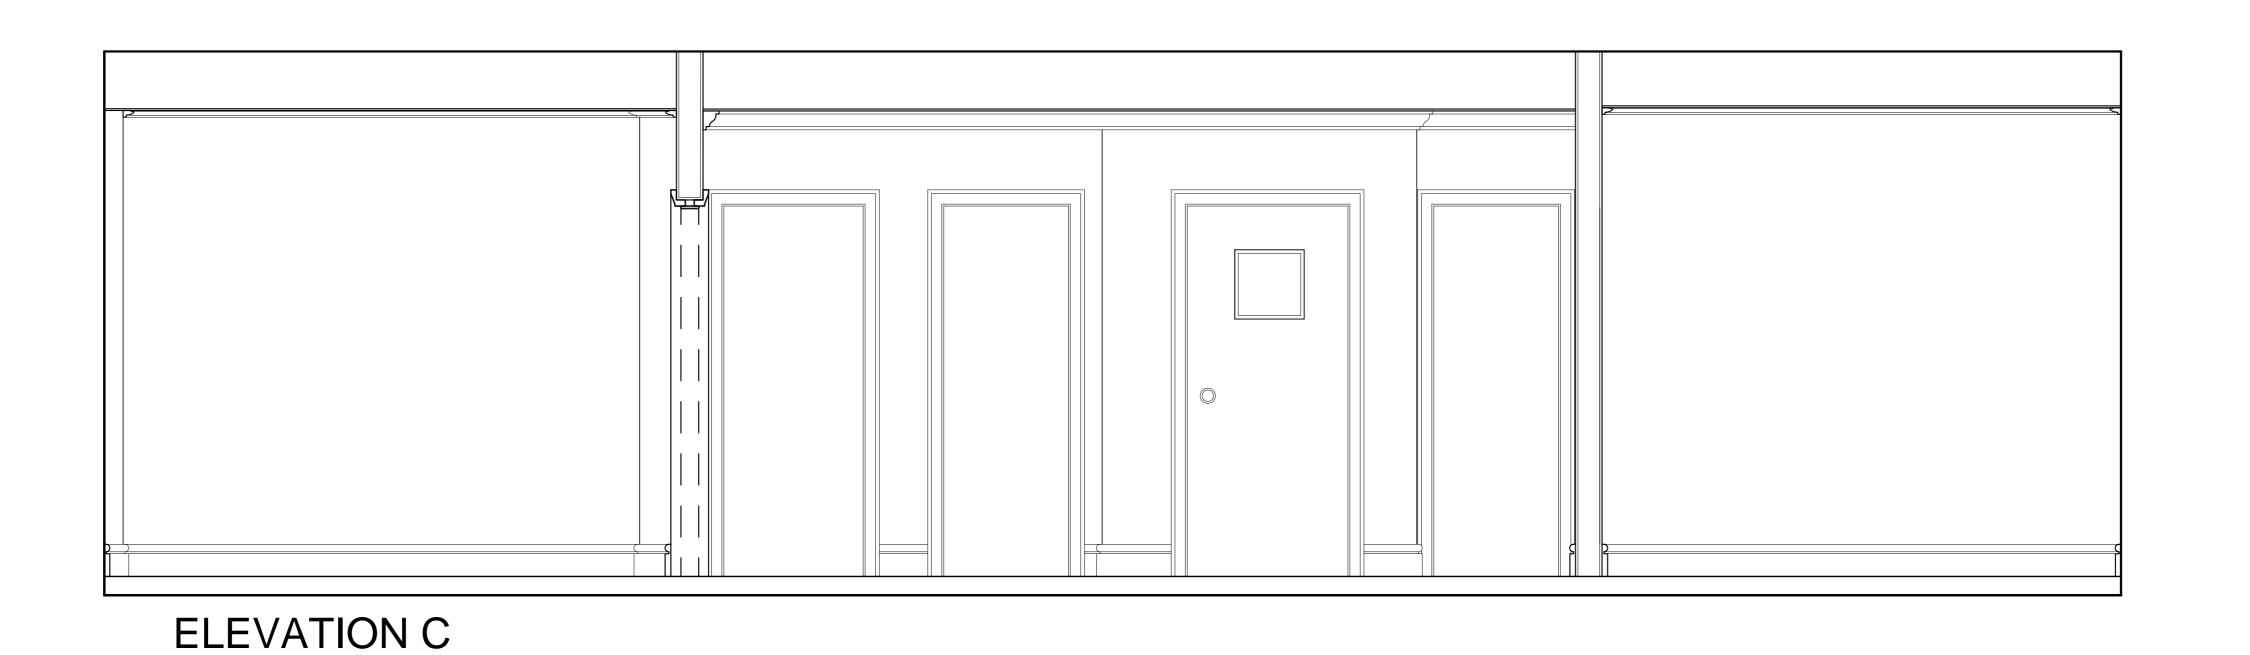

A0 Sheet

Project

5 CHESTER TERRACE

le

EXISTING THIRD FLOOR ELEVATIONS (SH1)

Date Scale 11/11/14 1:20

Project No SI7044

Drwg No Rev. 704-01 /