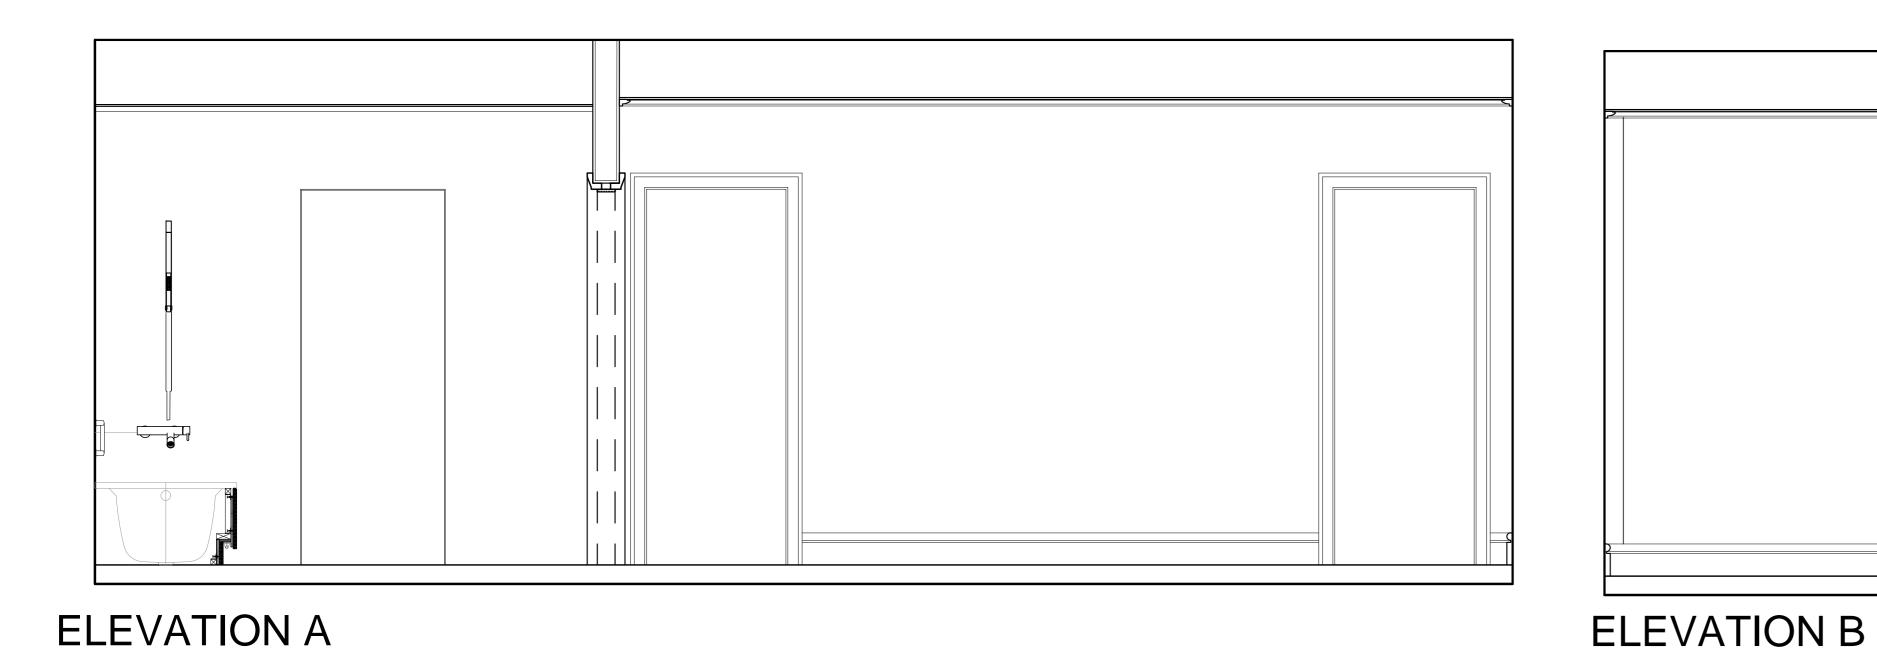

A0 Sheet

Project

5 CHESTER TERRACE

le

EXISTING THIRD FLOOR ELEVATIONS (SH1)

Date Scale 11/11/14 1:20

Project No SI7044

Drwg No Rev. 704-01 /