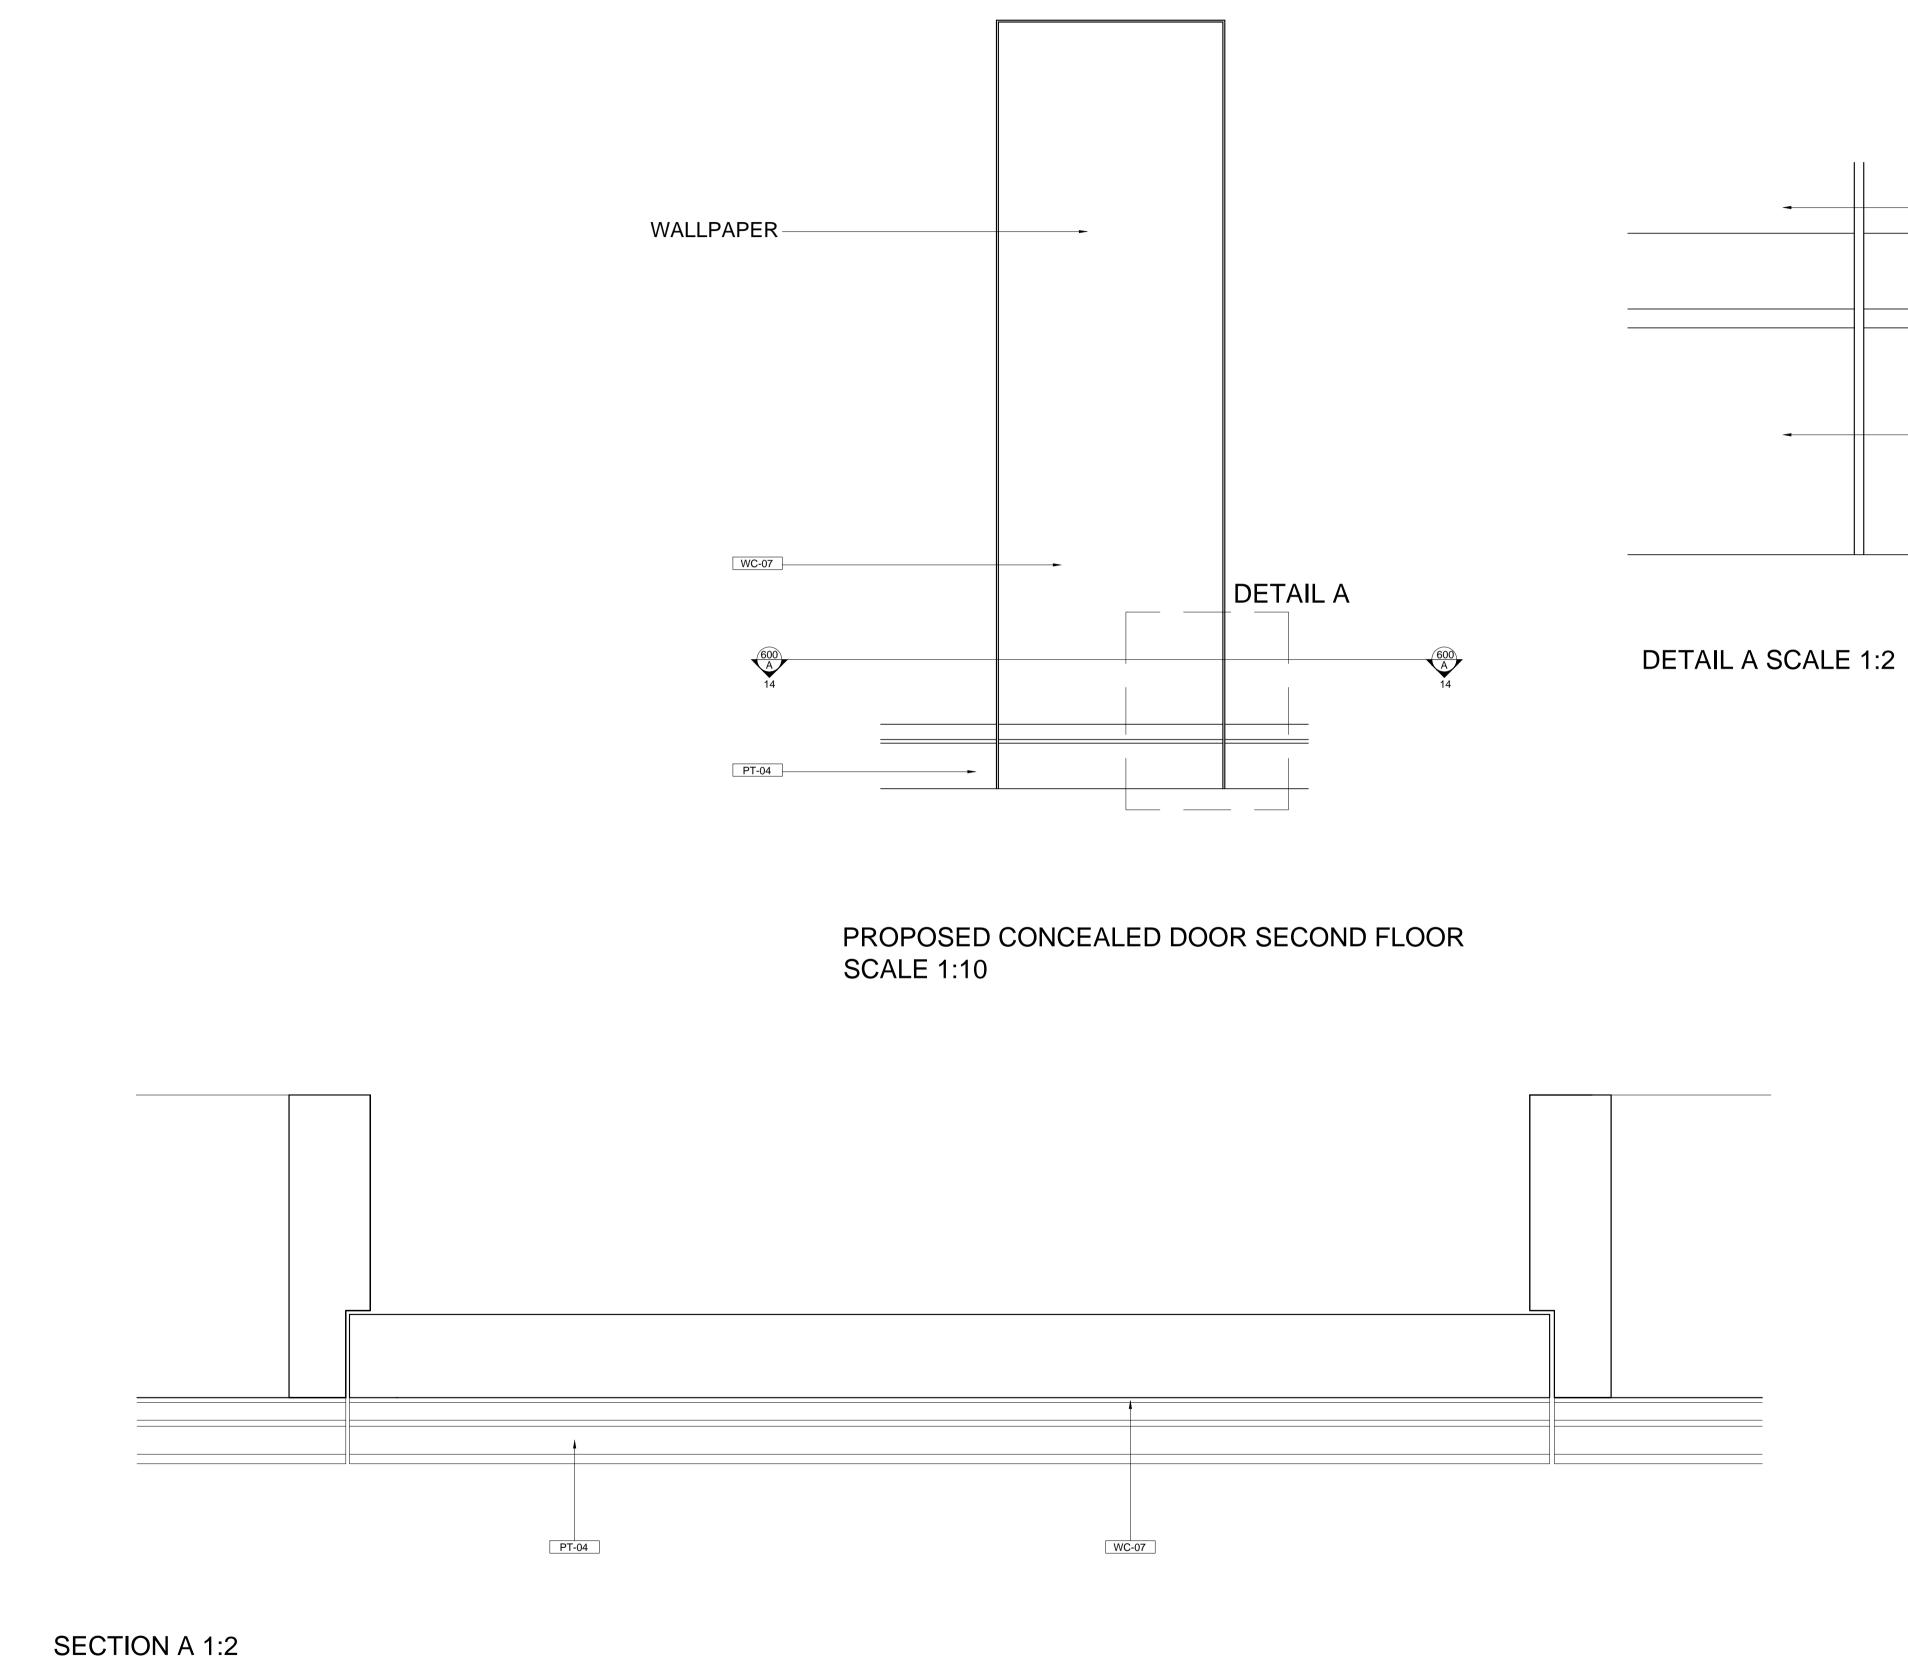

| REVISIONS                                                                                                                                                                                                                   |                 |                  |                                                            |
|-----------------------------------------------------------------------------------------------------------------------------------------------------------------------------------------------------------------------------|-----------------|------------------|------------------------------------------------------------|
| Rev.                                                                                                                                                                                                                        | Date            | Com              | ment                                                       |
|                                                                                                                                                                                                                             |                 |                  |                                                            |
|                                                                                                                                                                                                                             |                 |                  |                                                            |
|                                                                                                                                                                                                                             |                 |                  |                                                            |
|                                                                                                                                                                                                                             |                 |                  |                                                            |
|                                                                                                                                                                                                                             |                 |                  |                                                            |
|                                                                                                                                                                                                                             |                 |                  |                                                            |
|                                                                                                                                                                                                                             |                 |                  |                                                            |
|                                                                                                                                                                                                                             |                 |                  |                                                            |
|                                                                                                                                                                                                                             |                 |                  |                                                            |
|                                                                                                                                                                                                                             |                 |                  |                                                            |
|                                                                                                                                                                                                                             |                 |                  |                                                            |
|                                                                                                                                                                                                                             |                 |                  |                                                            |
|                                                                                                                                                                                                                             |                 |                  |                                                            |
|                                                                                                                                                                                                                             |                 |                  |                                                            |
|                                                                                                                                                                                                                             |                 |                  |                                                            |
|                                                                                                                                                                                                                             |                 |                  |                                                            |
|                                                                                                                                                                                                                             |                 |                  |                                                            |
|                                                                                                                                                                                                                             |                 |                  |                                                            |
|                                                                                                                                                                                                                             |                 |                  |                                                            |
|                                                                                                                                                                                                                             |                 |                  |                                                            |
|                                                                                                                                                                                                                             |                 | Р                | LANNING                                                    |
| © SIGMA                                                                                                                                                                                                                     | SEIFERT INTERIO |                  |                                                            |
| NOTES                                                                                                                                                                                                                       |                 |                  |                                                            |
| 1. THE DRAWING SHOW DESIGN INTENT ONLY, ALL DIMENSIONS<br>TO BE CHECKED ON SITE PRIOR TO CONSTRUCTION OR PRODUCTION.<br>CONSTRUCTION DETAILS TO BE CONFIRMED BY CONTRACTOR/<br>MANUFACTURER BY SUBMITTING SHOP DRAWINGS FOR |                 |                  |                                                            |
| DESIGNER'S APPROVAL.<br>2. DESIGN / DRAWING IS NOT TO BE SCALED FOR PRODUCTION AND                                                                                                                                          |                 |                  |                                                            |
| CONSTRUCTION PURPOSES<br>3. ALL DISCREPANCIES AND OMISSIONS ON SITE MUST BE REPORTED<br>TO DESIGNER FOR THEIR COMMENTS OR APPROVAL PRIOR TO                                                                                 |                 |                  |                                                            |
| COMMENCING WORK.<br>4. ALL ELECTRICAL, LIGHTING, HVAC AND PLUMBING ISSUES TO                                                                                                                                                |                 |                  |                                                            |
| BE REFERRED TO ENGINEER'S DRAWINGS PRIOR TO COMMENCEMENT<br>OF WORKS.                                                                                                                                                       |                 |                  |                                                            |
| 5. THE DESIGNS ARE SUBJECT TO APPROVAL BY STATUTORY<br>AUTHORITIES AND ANY NECESSARY ALTERATIONS SHOULD BE<br>MADE IF REQUIRED TO COMPLY WITH STATUTORY REQUIREMENTS.                                                       |                 |                  |                                                            |
| 6. ALL DESIGN CONCEPTS AND DRAWINGS ARE THE PROPERTY OF<br>SIGMA ARCHITECTURE AND INTERIORS AND COVERED BY COPYRIGHT.<br>NO REPRODUCTIONS, ADAPTATIONS AND/OR COPIES MAY BE MADE                                            |                 |                  |                                                            |
|                                                                                                                                                                                                                             | WRITTEN PERMIS  |                  |                                                            |
| A1 Sheet                                                                                                                                                                                                                    |                 |                  |                                                            |
| Project                                                                                                                                                                                                                     |                 |                  |                                                            |
| CHESTER TERRACE LONDON                                                                                                                                                                                                      |                 |                  |                                                            |
| Title<br>TYPICAL DOOR DETAILS                                                                                                                                                                                               |                 |                  |                                                            |
| EXISTING & PROPOSED                                                                                                                                                                                                         |                 |                  |                                                            |
| Date Scale<br>11/11/14 1:10, 1:2, 1:1                                                                                                                                                                                       |                 |                  |                                                            |
|                                                                                                                                                                                                                             | ct No           | -, • <b>·</b> —, |                                                            |
| ,<br>SI704                                                                                                                                                                                                                  |                 |                  |                                                            |
| Drwg                                                                                                                                                                                                                        |                 |                  | Rev.                                                       |
| 600-1                                                                                                                                                                                                                       | 14              |                  | /                                                          |
| S                                                                                                                                                                                                                           | SIGM            | A                | SIGMA SEIFERT                                              |
| S                                                                                                                                                                                                                           | EIFER           | RT.              | 4 Duke's Mews<br>London W1U 3ET<br>Tel +44 (0)20 7935 6984 |
| I N                                                                                                                                                                                                                         | ITERIOF         | RS               | .,                                                         |

WC-07

PT-04