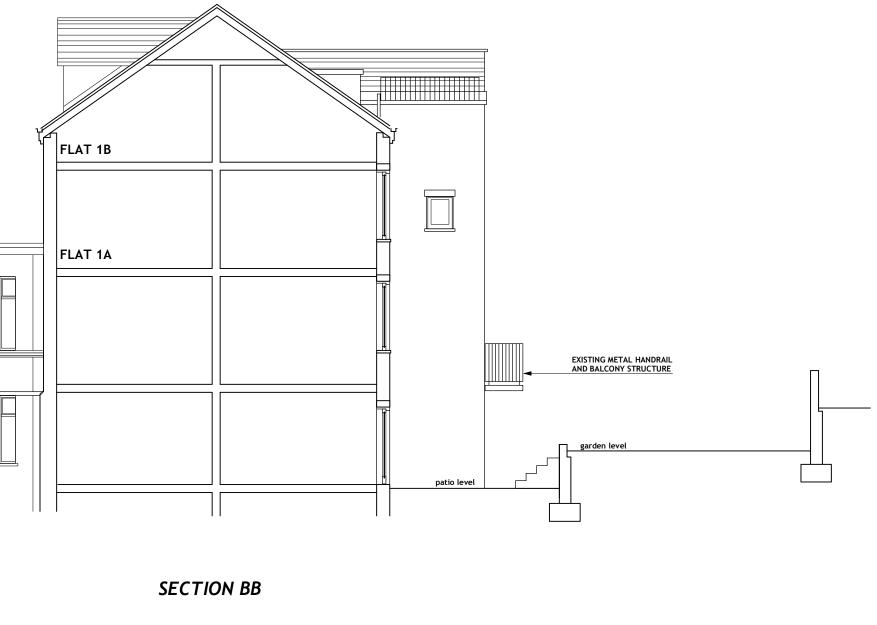

|          | A3       |        |
| 1 KINGDON ROAD |                      |                                                                            |                       | 1/100                  | NW61PJ  | 00                                        | SHEET :  | -        |        |
|                | LONDON NW6 1PJ       |                                                                            |                       |                        |         |                                           |          | 14/01/15 |        |
|                |                      |                                                                            | and the second second |                        | SCALE : |                                           | REV. No. | DATED :  |        |





SECTION AA