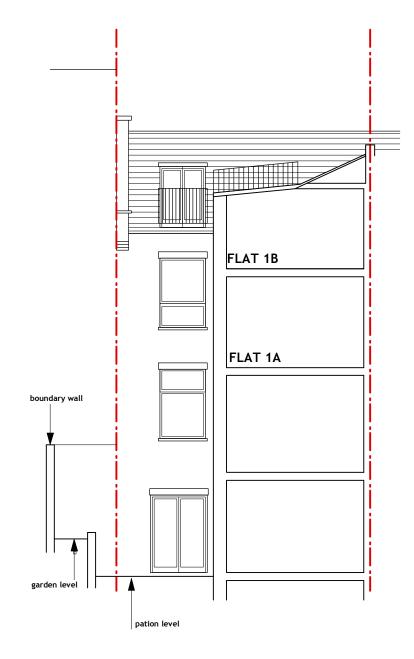

|          | A3       |        |
| 1 KINGDON ROAD |                      |                                                                            |                       | 1/100                  | NW61PJ  | 00                                        | SHEET :  | -        |        |
|                | LONDON NW6 1PJ       |                                                                            |                       |                        |         |                                           |          | 14/01/15 |        |
|                |                      |                                                                            | and the second second |                        | SCALE : |                                           | REV. No. | DATED :  |        |





SECTION AA