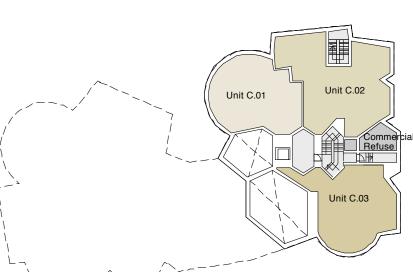

Sergison Bates architects
Upper ground floor internal layout
(Option 2:42 units)

Fitzjohns Avenue, NW3 Planning Technical Documents

| Architects                                                                             | Date     | Scale              |
|----------------------------------------------------------------------------------------|----------|--------------------|
| Sergison Bates architects<br>34 Clerkenwell Close<br>London EC1R 0AU<br>United Kingdom | 22/01/15 | 1:100@A<br>1:200@A |
| Tel +44 (0)20 7255 1564<br>e-mail studio<br>@sergisonbates.co.uk                       |          |                    |