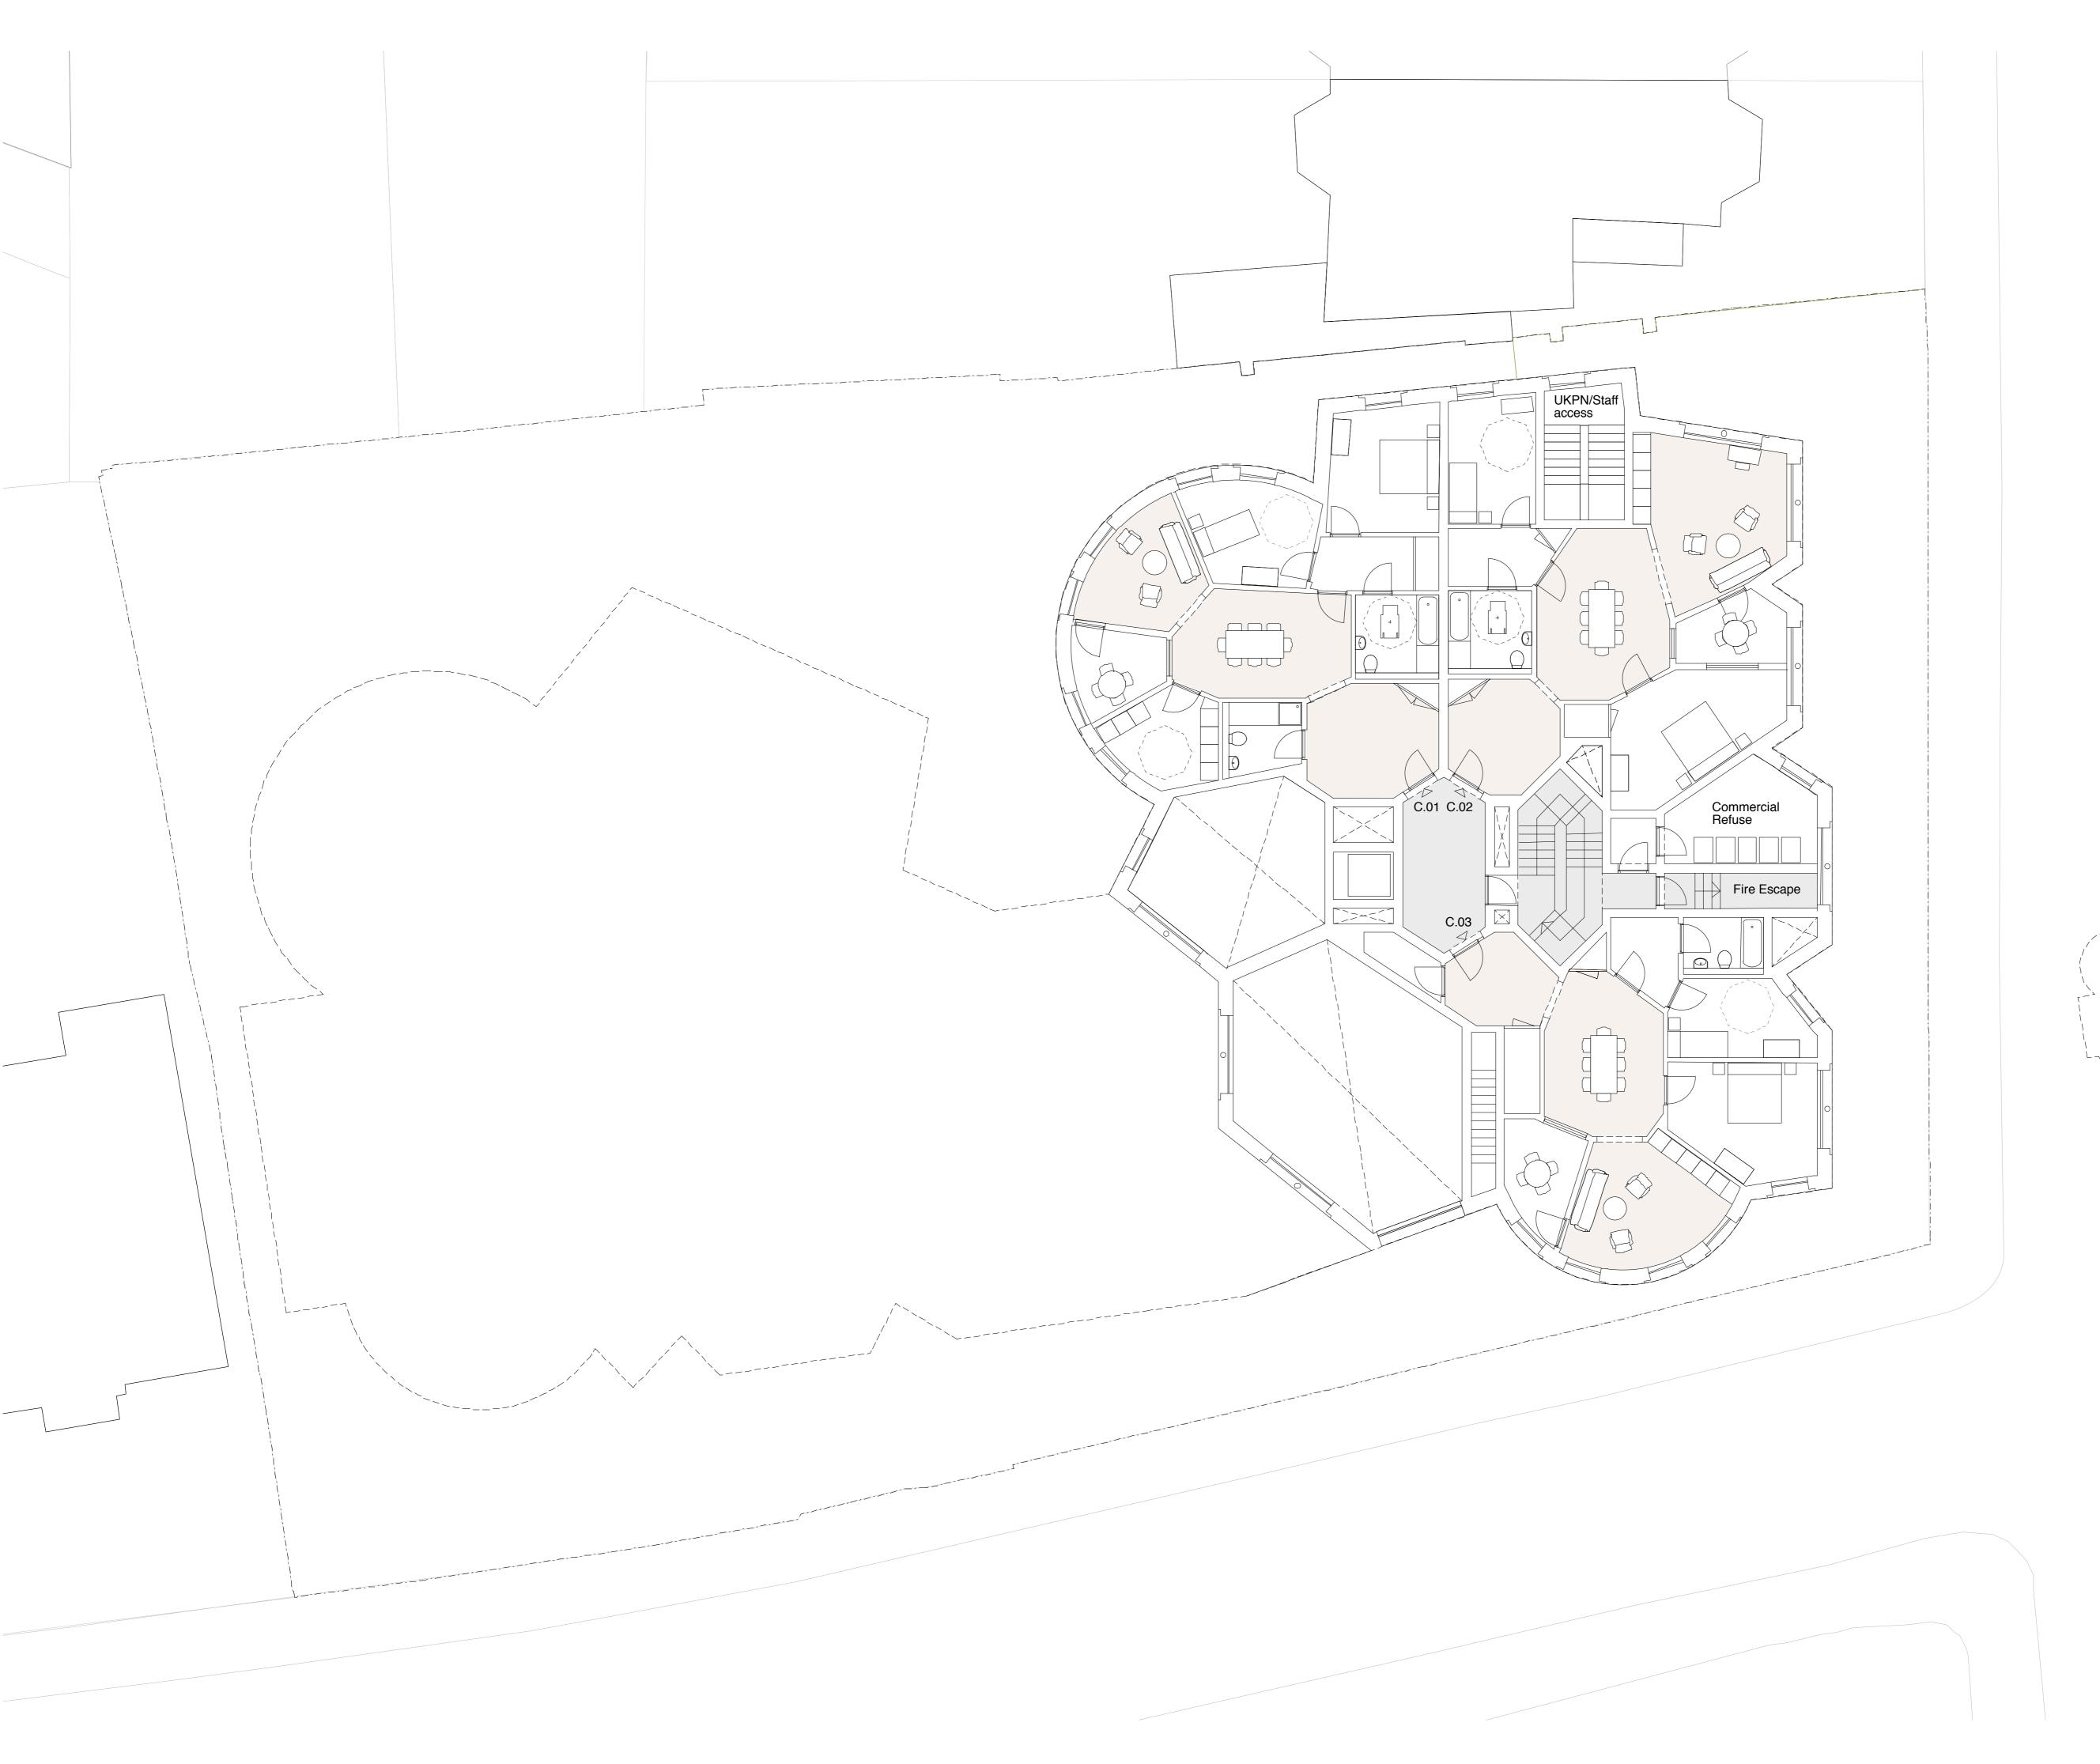

Sergison Bates architects
Upper ground floor internal layout
(Option 2:42 units)

Fitzjohns Avenue, NW3 Planning Technical Documents

| Architects                                                                             | Date     | Scale              |
|----------------------------------------------------------------------------------------|----------|--------------------|
| Sergison Bates architects<br>34 Clerkenwell Close<br>London EC1R 0AU<br>United Kingdom | 22/01/15 | 1:100@A<br>1:200@A |
| Tel +44 (0)20 7255 1564<br>e-mail studio<br>@sergisonbates.co.uk                       |          |                    |