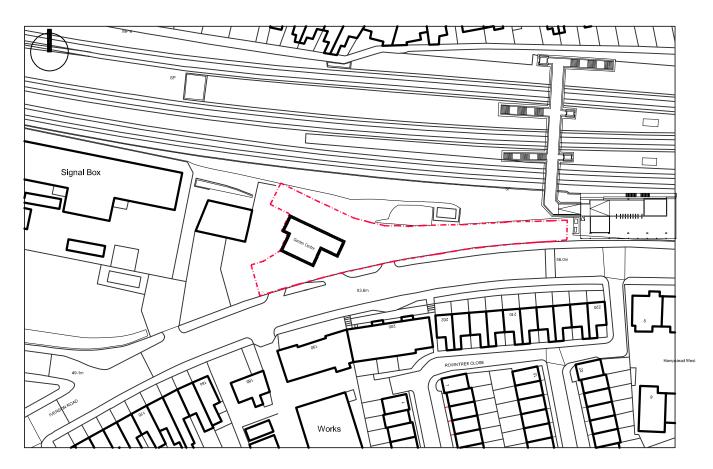

t: 020 7267 4440 f: 020 7267 6044

Site Boundary

Location Plan

Scale 1:1250@A4

| project                                | drawing title  | scale     | date        | drawn by | checked by |
|----------------------------------------|----------------|-----------|-------------|----------|------------|
| 163 Iverson Road<br>West Hampstead NW6 | Location Plan  | 1:1250@A4 | 15.12.11    | ZT       | HL         |
| client                                 | drawing status | job no.   | drawing no. |          | revision   |
| Winbush Properties Ltd                 | Planning       | 0911      | PL-001      |          |            |

(1)

LOCATION PLAN