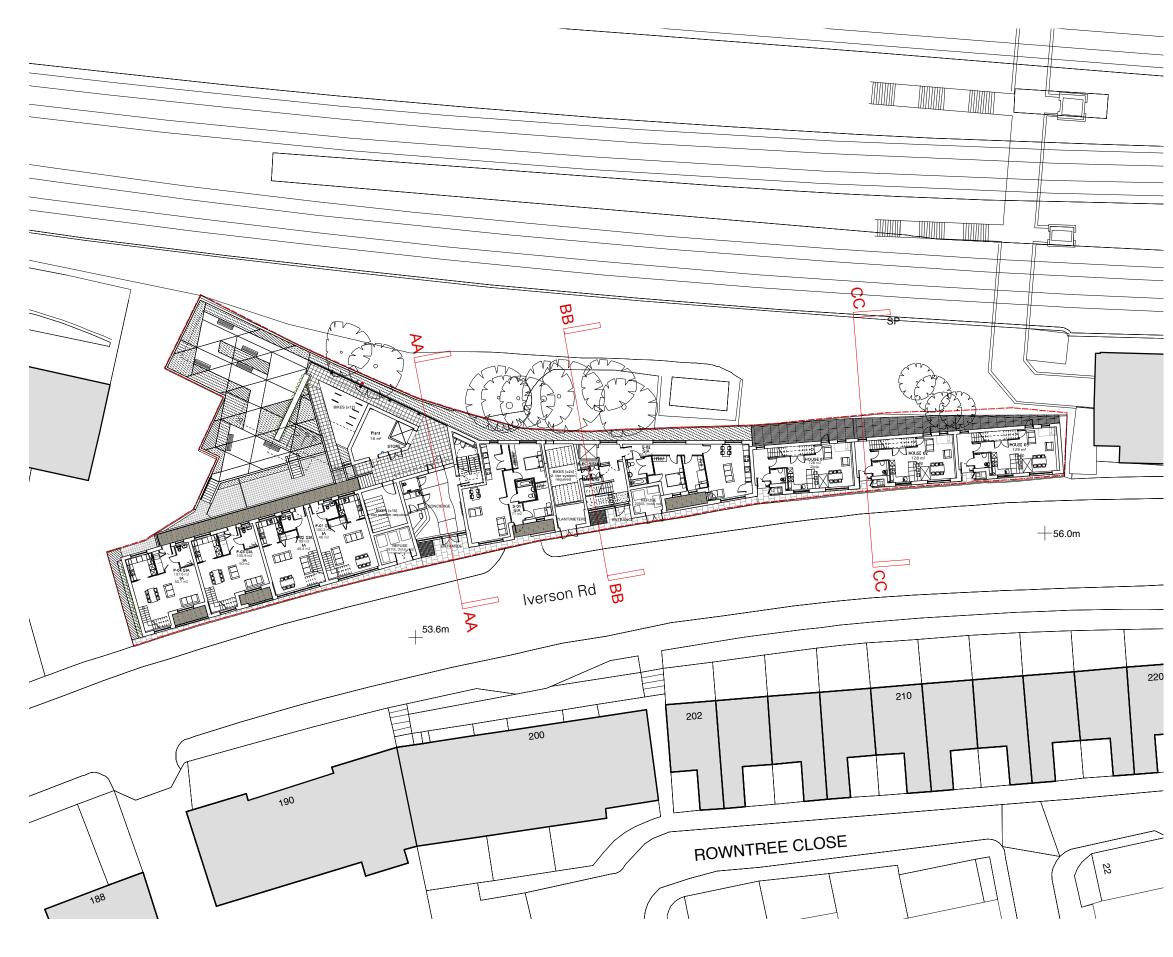

### Site Plan Scale 1:200

0 1 3 6 20 10

| rev amendments date                                                                                                             | by                              |  |  |
|---------------------------------------------------------------------------------------------------------------------------------|---------------------------------|--|--|
|                                                                                                                                 |                                 |  |  |
|                                                                                                                                 | jamestown road<br>ondon nw1 7db |  |  |
| architecture urban design<br>interior design creative media<br>www.dextermoren.com t: 020 726<br>dma@dextermoren.com t: 020 726 |                                 |  |  |
| architecture                                                                                                                    |                                 |  |  |
| <sup>project</sup><br>163 Iverson Road<br>West Hampstead NW6                                                                    |                                 |  |  |
| <sup>client</sup><br>Winbush Properties Ltd                                                                                     |                                 |  |  |
| <sup>drawing title</sup><br>Proposed Site Plan                                                                                  |                                 |  |  |
| drawing status                                                                                                                  |                                 |  |  |
| Planning                                                                                                                        |                                 |  |  |
| scale date drawn by checked                                                                                                     | у                               |  |  |
| 1:200 @ A1 12.12.11 JM HL<br>1:400 @ A3                                                                                         |                                 |  |  |
| job no. drawing no. revision                                                                                                    |                                 |  |  |
| 0911 PL-003                                                                                                                     |                                 |  |  |

Copyright: All rights reserved. This draw

SITE PLAN

 $\left(1\right)$ 