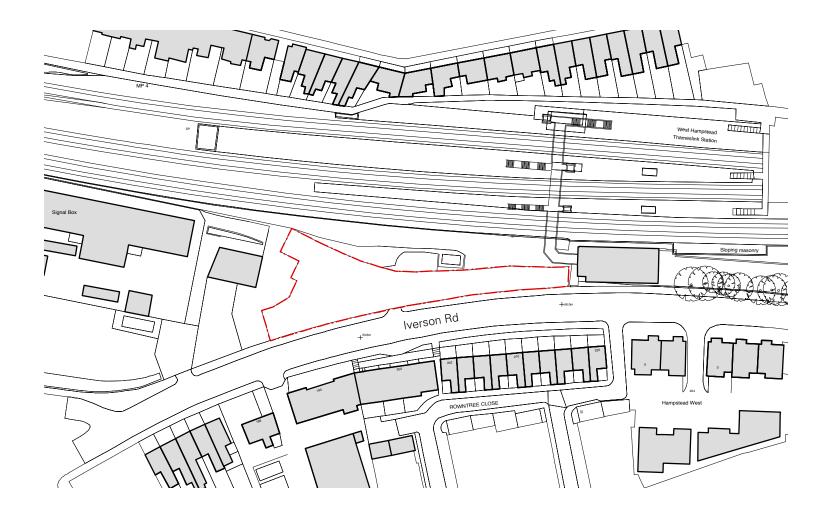

### Site Plan Scale 1:200

0 1 3 6 20 10

| rev amendments date                                                                                                             | by                              |  |  |
|---------------------------------------------------------------------------------------------------------------------------------|---------------------------------|--|--|
|                                                                                                                                 |                                 |  |  |
|                                                                                                                                 | jamestown road<br>ondon nw1 7db |  |  |
| architecture urban design<br>interior design creative media<br>www.dextermoren.com t: 020 726<br>dma@dextermoren.com t: 020 726 |                                 |  |  |
| architecture                                                                                                                    |                                 |  |  |
| <sup>project</sup><br>163 Iverson Road<br>West Hampstead NW6                                                                    |                                 |  |  |
| <sup>client</sup><br>Winbush Properties Ltd                                                                                     |                                 |  |  |
| <sup>drawing title</sup><br>Proposed Site Plan                                                                                  |                                 |  |  |
| drawing status                                                                                                                  |                                 |  |  |
| Planning                                                                                                                        |                                 |  |  |
| scale date drawn by checked                                                                                                     | у                               |  |  |
| 1:200 @ A1 12.12.11 JM HL<br>1:400 @ A3                                                                                         |                                 |  |  |
| job no. drawing no. revision                                                                                                    |                                 |  |  |
| 0911 PL-003                                                                                                                     |                                 |  |  |

NOTES

\_\_\_\_\_ Site Boundary

This drawing is to b specification, bills o and all discrepance

All shop drawings fabrication.

Only the original drawing should be relied upon. Cont suppliers must verify all dimensions on site before con shop drawings.

Copyright: All rights reserved. This draw

SITE PLAN

 $\left(1\right)$ 