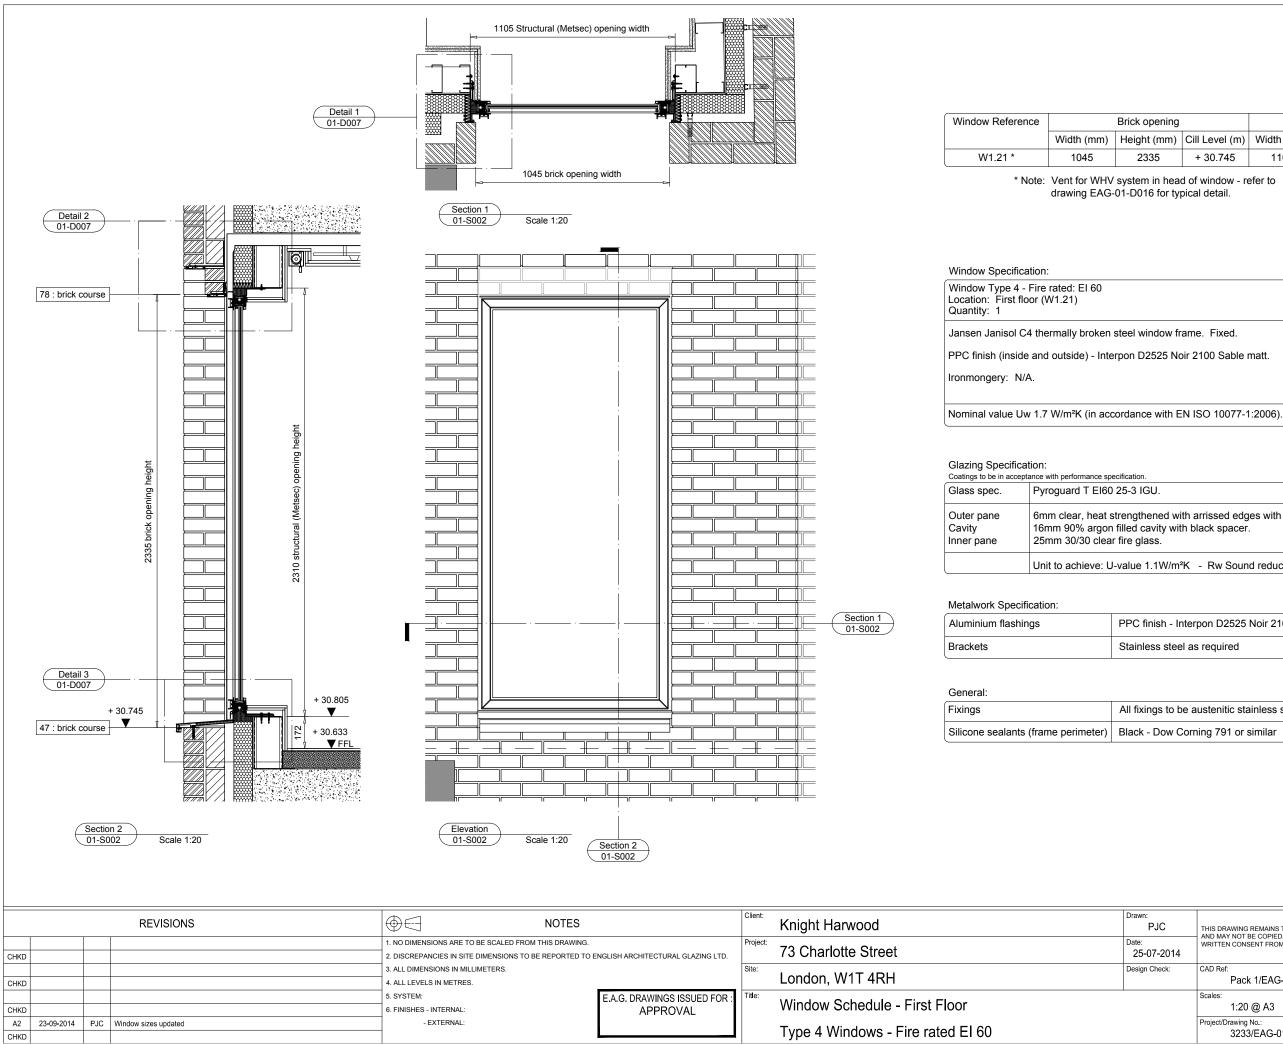

| opening |                | Structural (Metsec) opening |             |                |  |
|---------|----------------|-----------------------------|-------------|----------------|--|
| ht (mm) | Cill Level (m) | Width (mm)                  | Height (mm) | Cill Level (m) |  |
| 2335    | + 30.745       | 1105                        | 2310        | + 30.805       |  |

6mm clear, heat strengthened with arrissed edges with HP 70/39 neutral coating to face 2.

Unit to achieve: U-value 1.1W/m<sup>2</sup>K - Rw Sound reduction 43dB

PPC finish - Interpon D2525 Noir 2100 Sable matt

Stainless steel as required

All fixings to be austenitic stainless steel unless otherwise noted.

| n:<br>PJC |                                                                                                                                          |                 |                          |                                                                  |  |  |  |
|-----------|------------------------------------------------------------------------------------------------------------------------------------------|-----------------|--------------------------|------------------------------------------------------------------|--|--|--|
| -07-2014  | AND MAY NOT BE COPIED, REPRODUCED OR IT'S CONTENTS DIVULGED WITHOUT PRIOR<br>WRITTEN CONSENT FROM ENGLISH ARCHITECTURAL GLAZING LIMITED. |                 |                          |                                                                  |  |  |  |
| n Check:  | CAD Ref:<br>Pack 1/EAG-01<br>Scales:<br>1:20 @ A3                                                                                        |                 | ENGLISH<br>ARCHITECTURAL |                                                                  |  |  |  |
|           |                                                                                                                                          |                 |                          | GLAZING LIMITED<br>Chiswick Avenue<br>Mildenhall<br>Suffolk      |  |  |  |
|           | Project/Drawing No.:<br>3233/EAG-01-S002                                                                                                 | Revision:<br>A2 | EAG                      | IP28 7AY<br>Telephone (01638) 510000<br>Facsimile (01638) 510400 |  |  |  |