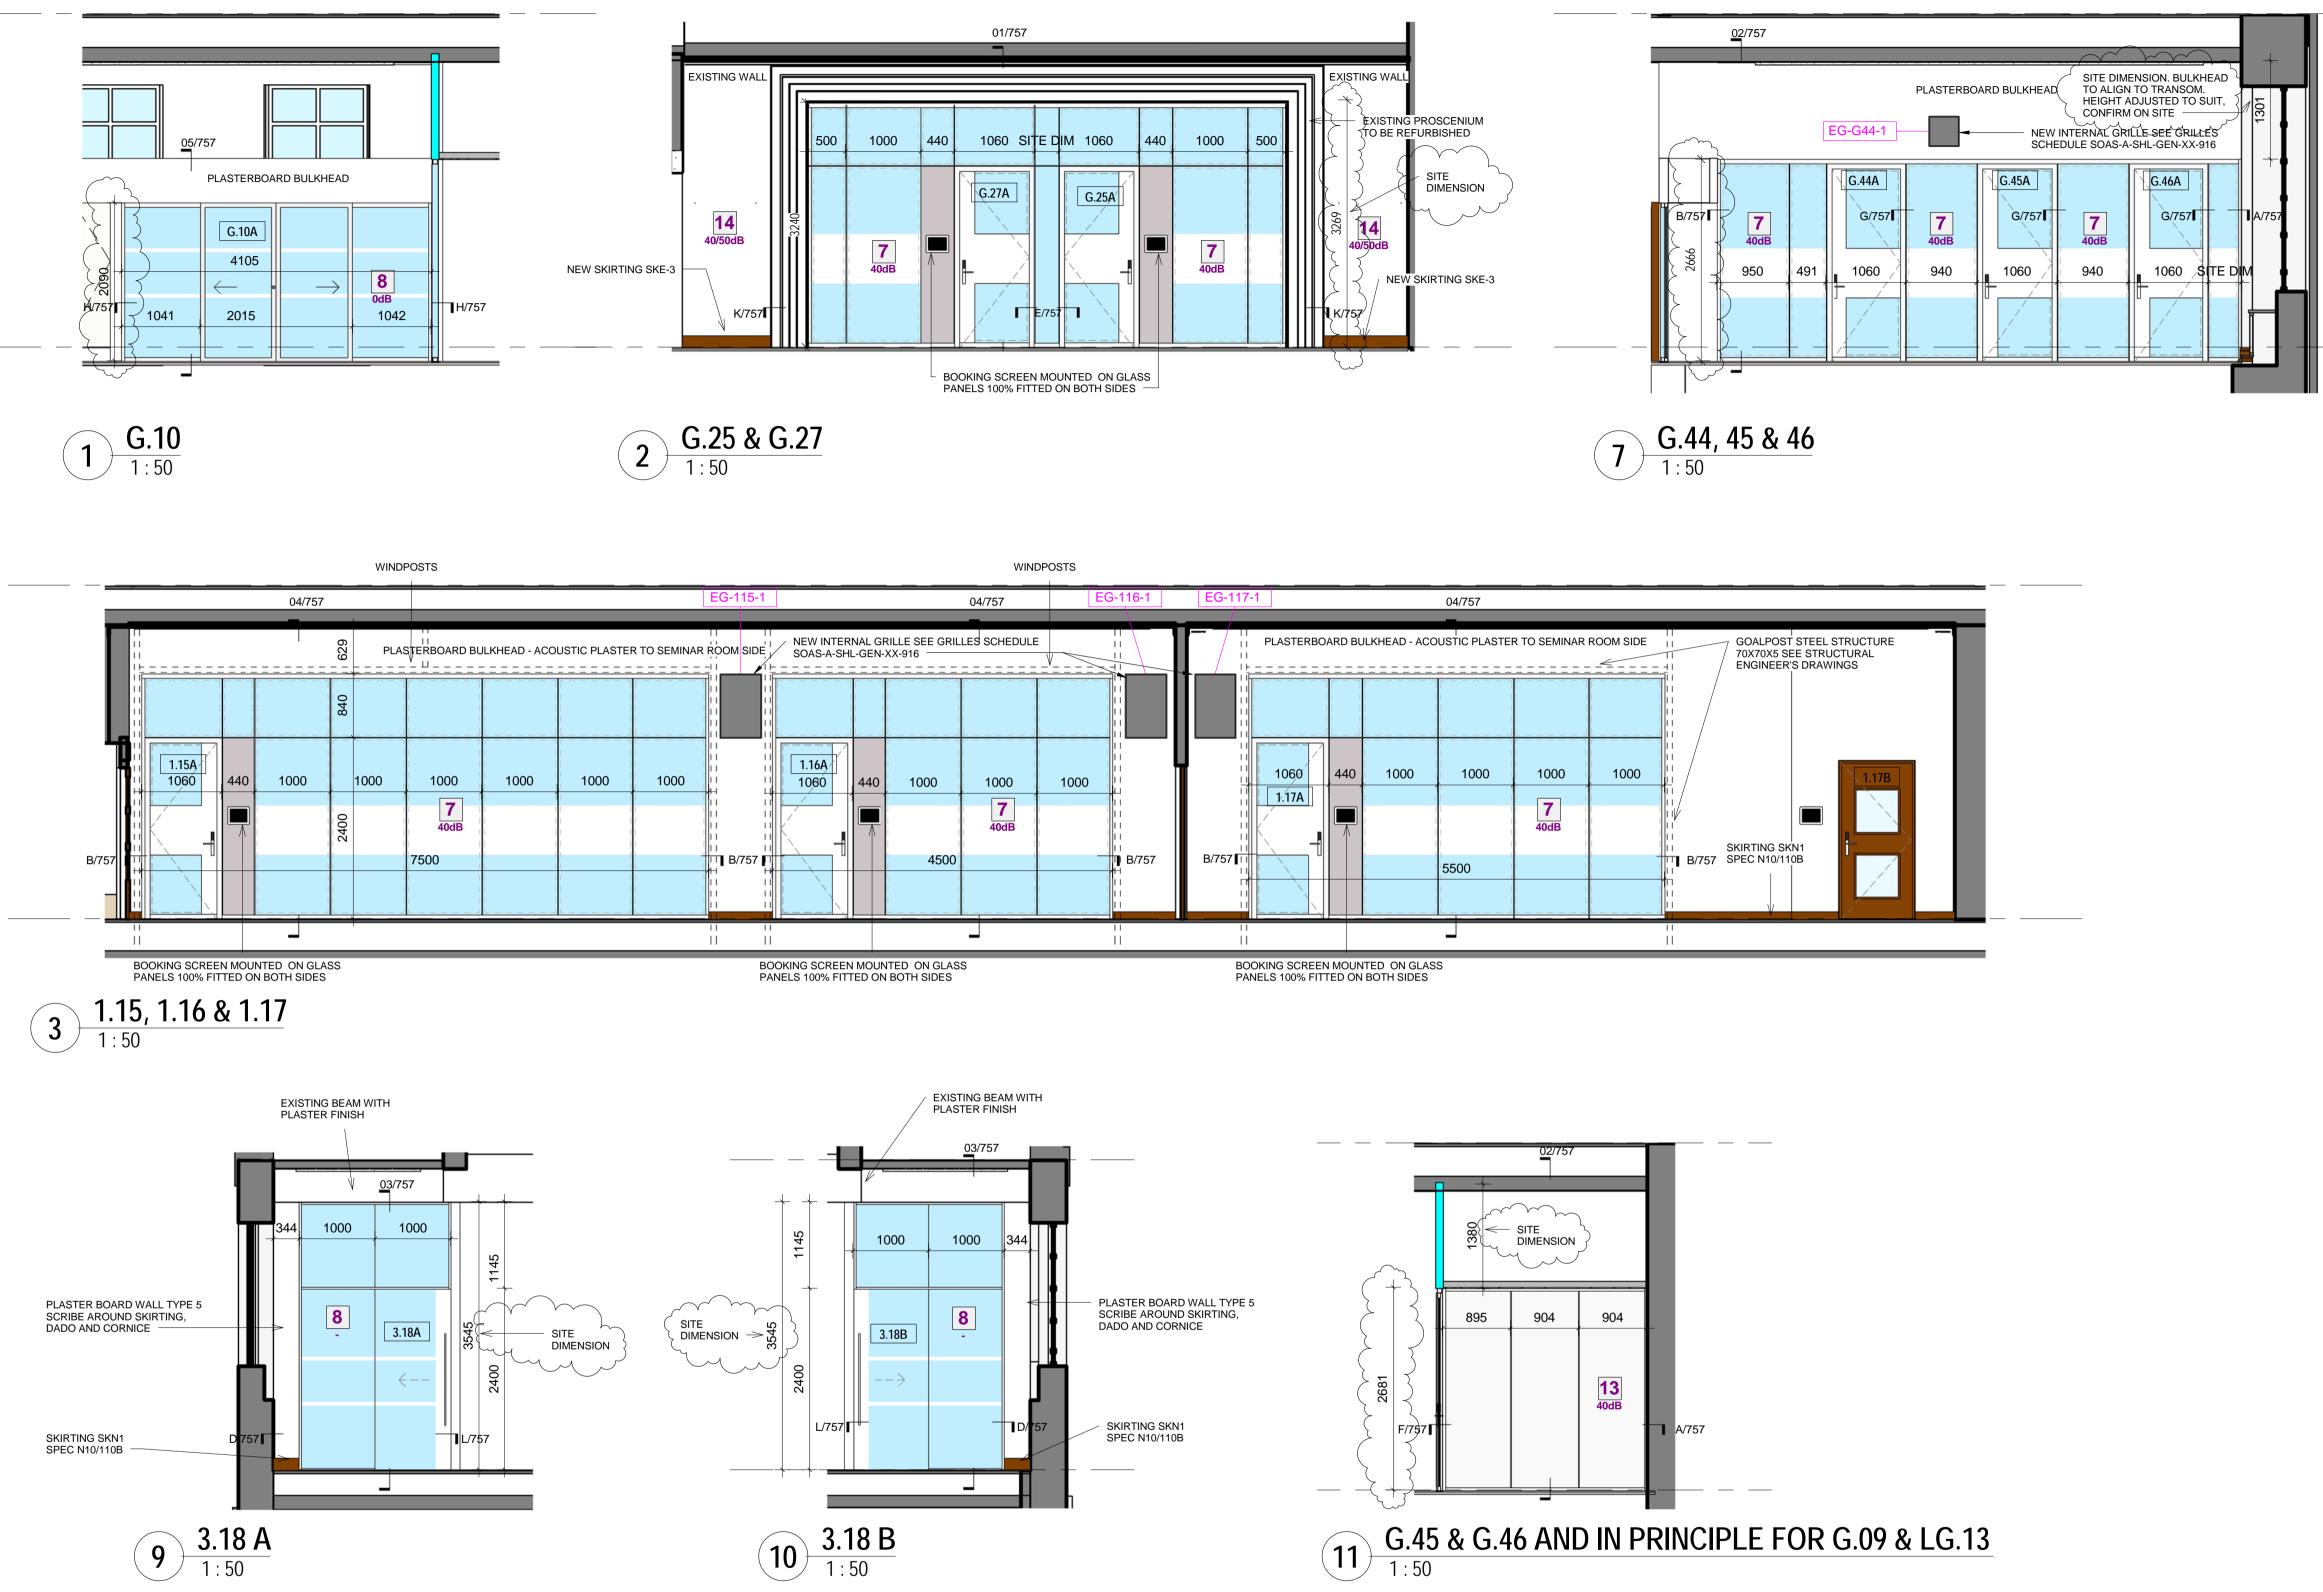

| PLY PATTRESSES 1 - 750 TO 1950mm AFFL 2 - FFL TO 2450mm AFFL PATTRESSING HEIGHT / SIZE TO BE CONFIRMED ON SITE 305A                                   | © COPYRIGHT Mace Group<br>• NOT TO BE REPRODUCED WITHOUT WRITTEN PERMISSION.<br>• BECAUSE OF POSSIBLE SCALING ERRORS IN ELECTRONIC AND HARDCOPY<br>REPRODUCTION DO NOT SCALE FOR CONSTRUCTION PURPOSES.<br>• ALL DIMENSIONS TO BE CHECKED & VERIFIED ON SITE PRIOR TO CONSTRUCTION.<br>• Safety first. Second nature.<br>Safety, Health and Enviroment Information |                                               |                                                                                                                                                                       |
|-------------------------------------------------------------------------------------------------------------------------------------------------------|--------------------------------------------------------------------------------------------------------------------------------------------------------------------------------------------------------------------------------------------------------------------------------------------------------------------------------------------------------------------|-----------------------------------------------|-----------------------------------------------------------------------------------------------------------------------------------------------------------------------|
| EXISTING AND RELOCATED DOOR REFER TO SCHEDULE:<br>28731-SOAS-A-SHL-GEN-XX-911                                                                         |                                                                                                                                                                                                                                                                                                                                                                    |                                               |                                                                                                                                                                       |
|                                                                                                                                                       |                                                                                                                                                                                                                                                                                                                                                                    |                                               |                                                                                                                                                                       |
| PROPOSED NEW DOOR REFER TO SCHEDULE:<br>28731-SOAS-A-SHL-GEN-XX-912                                                                                   | The signif                                                                                                                                                                                                                                                                                                                                                         | igant unusual h                               | azards / risks associated with this type of work are noted as:                                                                                                        |
| FOR DETAIL REFERENCES REFER TO DRAWING 28731-SOAS-A-DET-GEN-XX-757                                                                                    | СІ                                                                                                                                                                                                                                                                                                                                                                 | CDM32                                         | CONSTRUCTION<br>FIXING TO HOLLOW POTS                                                                                                                                 |
| NOTE:<br>MINIMUM EFFECTIVE CLEAR WIDTH THROUGH                                                                                                        | CII                                                                                                                                                                                                                                                                                                                                                                | OPE                                           | RATION AND MAINTENANCE                                                                                                                                                |
| SINGLE LEAF DOOR OR ONE LEAF OF A DOUBLE<br>LEAF DOOR SHOULD BE 825MM.                                                                                | 01<br>011                                                                                                                                                                                                                                                                                                                                                          | -                                             | NONE                                                                                                                                                                  |
| GOAL POST STRUCTURE FINAL DETAILS - AS                                                                                                                | DI                                                                                                                                                                                                                                                                                                                                                                 | - DI                                          | SMANTLING/DEMOLITION NONE                                                                                                                                             |
| DETAIL 04/757 - TO BE CONFIRMED IN SE<br>PACKAGE. SUB-CONTRACTOR FOR PACKAGE<br>CONCEALING GOAL POST SOLUTION TO<br>OBTAIN PREFERRED PARTITION SYSTEM | DII                                                                                                                                                                                                                                                                                                                                                                | NOTE - TO BE R                                | READ IN CONJUNCTION WITH RISK REGISTER                                                                                                                                |
| SUPPLIERS REVIEW OF ALTERNTAIVE<br>SOLUTIONS FOR CONCEALED SUPPORT TO<br>GLAZED PARTITION SYSTEM FOR REVIEW AS                                        | LEGENI<br>1 K10/125/<br>OVERAL                                                                                                                                                                                                                                                                                                                                     |                                               | ASSIC (BG type A206186) 60MIN FIRE RATED - 100MM<br>1                                                                                                                 |
| ALTERNATIVE TO HR POSTS.                                                                                                                              | OVERAL                                                                                                                                                                                                                                                                                                                                                             | L. REF DWG 70.<br>A SHAFTWALL (.              | A306030b) 120MIN FIRE RATED- NOMINAL 107MM                                                                                                                            |
|                                                                                                                                                       | OVERAL                                                                                                                                                                                                                                                                                                                                                             | L. REF DWG 70<br>GYPLINER UN<br>L. REF DWG 70 | IVERSAL (BG type B226008A) - NOMINAL 60MM                                                                                                                             |
|                                                                                                                                                       | NOMINA                                                                                                                                                                                                                                                                                                                                                             | L 122MM OVER                                  | ASSIC (BG type A206142) 60MIN FIRE RATED -<br>ALL. REF DWG 705<br>PERABLE WALL-SEE DRG SOAS-A-DET-GEN-ZZ-756                                                          |
|                                                                                                                                                       | 7 K30/130/                                                                                                                                                                                                                                                                                                                                                         | OUBLE GLAZ                                    | ZED PARTITIONS & DOUBLE GLAZED FLUSH DOORS                                                                                                                            |
|                                                                                                                                                       |                                                                                                                                                                                                                                                                                                                                                                    | <b>B</b> GYPLINER IW                          | ED PARTITIONS WITH SLIDING DOORS<br>L (BG type B226003D) 30MIN FIRE RATED - NOMINAL                                                                                   |
|                                                                                                                                                       | 95MM O                                                                                                                                                                                                                                                                                                                                                             |                                               | L (BG type B226003A) 30MIN FIRE RATED - NOMINAL                                                                                                                       |
|                                                                                                                                                       | <b>F10/356</b>                                                                                                                                                                                                                                                                                                                                                     | F INTERNAL OF<br>140 MM CONC                  | RETE BLOCKWORK TO LOWER GROUND TOILETS AND<br>PENINGS UP TO 2.9M<br>RETE BLOCKWORK FOR OPENINGS ABOVE 2.9M HIGH<br>ETE BLOCKWORK WHERE REQUIRED                       |
|                                                                                                                                                       | 15 F10/3550                                                                                                                                                                                                                                                                                                                                                        | CONCRETE BL                                   |                                                                                                                                                                       |
|                                                                                                                                                       | 122MM (                                                                                                                                                                                                                                                                                                                                                            | OVERALL.                                      | ASSIC (BG type A206015) 60MIN FIRE RATED - NOMINAL                                                                                                                    |
| [                                                                                                                                                     | NOMINA                                                                                                                                                                                                                                                                                                                                                             | L 122MM OVER                                  |                                                                                                                                                                       |
| [                                                                                                                                                     |                                                                                                                                                                                                                                                                                                                                                                    | SKIRTING PROI                                 |                                                                                                                                                                       |
|                                                                                                                                                       | W-LG12-3 V                                                                                                                                                                                                                                                                                                                                                         | VINDOW TAGS                                   | REFER 28731-SOAS-A-SHL-GEN-XX-913/914                                                                                                                                 |
|                                                                                                                                                       | 4 09.12.14                                                                                                                                                                                                                                                                                                                                                         |                                               | S HIGHLIGHTED TO SUIT GRAHAMS HB EF/MD                                                                                                                                |
|                                                                                                                                                       | 3 06.11.14                                                                                                                                                                                                                                                                                                                                                         |                                               | FERENCES ADDED, LEVELS HT GM/MD<br>ALL TYPE LEGEND SHORTENED WITH<br>S ADDED                                                                                          |
|                                                                                                                                                       |                                                                                                                                                                                                                                                                                                                                                                    |                                               |                                                                                                                                                                       |
|                                                                                                                                                       | REV DATE<br>KEY PLAN                                                                                                                                                                                                                                                                                                                                               |                                               | DESCRIPTION DWN CHK/APP                                                                                                                                               |
|                                                                                                                                                       |                                                                                                                                                                                                                                                                                                                                                                    |                                               |                                                                                                                                                                       |
|                                                                                                                                                       | PROJECT STA                                                                                                                                                                                                                                                                                                                                                        |                                               | ONSTRUCTION                                                                                                                                                           |
|                                                                                                                                                       | CLIENT                                                                                                                                                                                                                                                                                                                                                             |                                               | GRAHAM                                                                                                                                                                |
|                                                                                                                                                       |                                                                                                                                                                                                                                                                                                                                                                    |                                               |                                                                                                                                                                       |
|                                                                                                                                                       | ľ                                                                                                                                                                                                                                                                                                                                                                  |                                               | Moorgate, London, EC2M 6XB<br>www.macegroup.com                                                                                                                       |
|                                                                                                                                                       | PROJECT TITLE<br>SOAS INTO SENATE HOUSE                                                                                                                                                                                                                                                                                                                            |                                               |                                                                                                                                                                       |
|                                                                                                                                                       | MALET STREET<br>LONDON, WC1E 7HU                                                                                                                                                                                                                                                                                                                                   |                                               |                                                                                                                                                                       |
|                                                                                                                                                       | DRAWING TITI                                                                                                                                                                                                                                                                                                                                                       |                                               | PROPOSED<br>TEM PARTITIONS<br>SHEET 2                                                                                                                                 |
|                                                                                                                                                       | PROJECT NO.                                                                                                                                                                                                                                                                                                                                                        | 731                                           | DRAWN BY         JB         DATE         14/08/13           CHK BY         CF         DATE         14/08/13           APPD BY         -         DATE         14/08/13 |
|                                                                                                                                                       |                                                                                                                                                                                                                                                                                                                                                                    |                                               | view type   view cat.   level   dwg. no.<br>ELE - GEN - ZZ - 752                                                                                                      |
|                                                                                                                                                       | SHEET NO.                                                                                                                                                                                                                                                                                                                                                          | _                                             | SCALE ORIG. SHEET SIZE REV.<br>As indicated @ A1 C 4                                                                                                                  |
|                                                                                                                                                       |                                                                                                                                                                                                                                                                                                                                                                    | HANDLING CLAS                                 | SSIFICATION                                                                                                                                                           |
|                                                                                                                                                       |                                                                                                                                                                                                                                                                                                                                                                    | ١U                                            | NRESTRICTED                                                                                                                                                           |