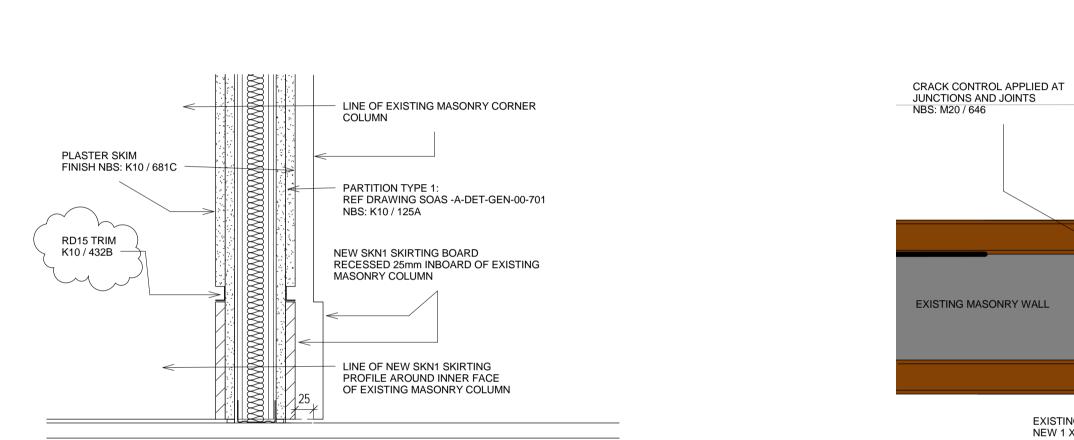

## WALL STARTER SYSTEM WITH TIES BEDDED IN JOINTS AT NOMINAL 450mm VERTICAL C/Cs EXISTING STRUCTURAL OPENING BLOCKED UP WITH

NEW 1 X No LEAF OF LIGHTWEIGHT BLOCKWORK 5 TYPICAL DOOR OPENING WITH BLOCK / BRICK INFILL