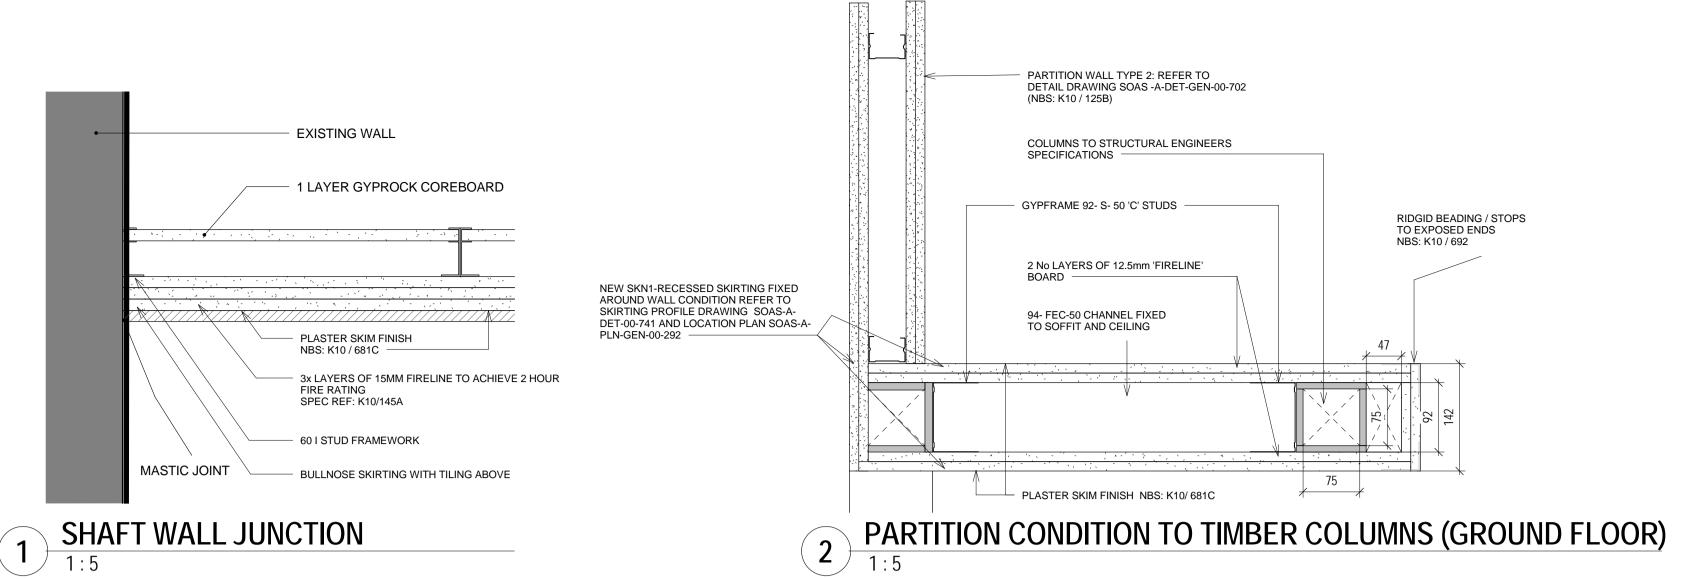

TYPE 14 WALL

SKE2 SKIRTING PROFILE REFER TO PROFILE DETAIL DRAWING SOAS -A-DET-GEN-00-741

WALL TYPE 5: REFER TO NBS: K10 / 125C AND SOAS-A-DET-GEN-00-705

| Saf                                 | ety                                                                                      | firs                                                                                                                                                                                                    | t. 8                                                                                         | Sec                                                                                         | on                                                          | dn                                                                        | atu                                                         | re.                       |  |
|-------------------------------------|------------------------------------------------------------------------------------------|---------------------------------------------------------------------------------------------------------------------------------------------------------------------------------------------------------|----------------------------------------------------------------------------------------------|---------------------------------------------------------------------------------------------|-------------------------------------------------------------|---------------------------------------------------------------------------|-------------------------------------------------------------|---------------------------|--|
|                                     | Sat                                                                                      | <sup>i</sup> ety, Heal                                                                                                                                                                                  | th and I                                                                                     | Envirome                                                                                    | ent Info                                                    | rmation                                                                   |                                                             |                           |  |
| The signifi                         | gant unu                                                                                 |                                                                                                                                                                                                         | no                                                                                           | sks asso<br>ted as:<br>FRUCTIC                                                              |                                                             | with this                                                                 | type of w                                                   | ork are                   |  |
| CI<br>CII                           | СD                                                                                       | M32                                                                                                                                                                                                     | FNIXINNEC                                                                                    | S TO H                                                                                      | OLLOV                                                       | V POTS                                                                    |                                                             |                           |  |
| OI                                  | -                                                                                        | OPERAT                                                                                                                                                                                                  | TION AN                                                                                      | ND MAIN                                                                                     | ITENA                                                       | NCE                                                                       |                                                             |                           |  |
| OII                                 |                                                                                          | DISM                                                                                                                                                                                                    | ANTLIN                                                                                       | IG/DEM                                                                                      | OLITIO                                                      | N                                                                         |                                                             |                           |  |
| DI<br>DII                           | -<br>NOTE - TO BE READ                                                                   |                                                                                                                                                                                                         |                                                                                              | NONE                                                                                        |                                                             |                                                                           |                                                             |                           |  |
| NOTES                               |                                                                                          |                                                                                                                                                                                                         |                                                                                              |                                                                                             |                                                             |                                                                           |                                                             |                           |  |
| 1.<br>2.<br>3.<br>4.                | LOCA<br>AND F<br>GEN-2<br>FOR S<br>REFE<br>NOTE<br>CORN<br>SURV<br>ACCU<br>ALL E<br>CONF | RELEV/<br>TIONS<br>PARTIT<br>XX-291<br>SKIRTIN<br>R TO S<br>IICES T<br>IICES T | REFE<br>ION K<br>- 295<br>NG, D/<br>OAS-/<br>KIRTI<br>O MA<br>RIOR<br>REPLI<br>G SKI<br>ON S | R TO I<br>EY PL<br>ADO A<br>A-DET-<br>NGS, I<br>TCH E<br>TO WC<br>CA IS<br>RTING<br>SITE PF | DOOF<br>ANS<br>GEN<br>DADC<br>XIST<br>DRK T<br>PROI<br>HEIC | R / WIN<br>SOAS-<br>-741<br>DS AND<br>ING NE<br>TO ENS<br>DUCED<br>GHTS 1 | DOW<br>A-PLN-<br>E TYP<br>D<br>EED<br>SURE A<br>D.<br>FO BE | ES                        |  |
| $\frown$                            |                                                                                          |                                                                                                                                                                                                         |                                                                                              | $\bigvee$                                                                                   |                                                             |                                                                           |                                                             |                           |  |
| THE AC<br>THE PA<br>IN THE<br>LOCAT | ARTITIC<br>SPEC                                                                          | ONS MA                                                                                                                                                                                                  | Y BE                                                                                         | LESS                                                                                        | THAN                                                        | WHA                                                                       | T IS ST                                                     | ATED                      |  |
|                                     |                                                                                          | ~ /                                                                                                                                                                                                     | 4                                                                                            |                                                                                             | ,                                                           | ٨                                                                         | ~                                                           |                           |  |
|                                     |                                                                                          |                                                                                                                                                                                                         |                                                                                              |                                                                                             |                                                             |                                                                           |                                                             |                           |  |
|                                     |                                                                                          |                                                                                                                                                                                                         |                                                                                              |                                                                                             |                                                             |                                                                           |                                                             |                           |  |
|                                     |                                                                                          |                                                                                                                                                                                                         |                                                                                              |                                                                                             |                                                             |                                                                           |                                                             |                           |  |
| 03.10.14<br>V DATE                  | PARTITI<br>NOTE A                                                                        | PECIFICA<br>ONS ACC<br>DDED<br>RUCTION                                                                                                                                                                  | ISSUE                                                                                        |                                                                                             |                                                             |                                                                           | GM<br>FS<br>AM<br>DWN                                       | LT/MD<br>LT/GM<br>CHK/API |  |
|                                     |                                                                                          |                                                                                                                                                                                                         |                                                                                              |                                                                                             | <b>}</b>                                                    | ~                                                                         | N (                                                         |                           |  |
| OJECT STAT                          | TUS                                                                                      | CC                                                                                                                                                                                                      | NS <sup>®</sup>                                                                              | TRU                                                                                         | СТ                                                          | ION                                                                       |                                                             |                           |  |
| IENT                                |                                                                                          | _                                                                                                                                                                                                       |                                                                                              |                                                                                             |                                                             |                                                                           |                                                             |                           |  |
| 1                                   |                                                                                          | 155 Moo                                                                                                                                                                                                 | orgate, l                                                                                    | London,<br>cegroup.                                                                         | EC2M                                                        |                                                                           | E                                                           |                           |  |
| OJECT TITLI                         | OAS                                                                                      | int<br>Mai<br>DND                                                                                                                                                                                       | ET                                                                                           | STF                                                                                         | REE                                                         | T                                                                         |                                                             |                           |  |
| AWING TITL                          |                                                                                          | ART                                                                                                                                                                                                     | _                                                                                            | N D<br>EET                                                                                  |                                                             | AILS                                                                      |                                                             |                           |  |
| ојест NO.<br><b>287</b>             | •                                                                                        | СНК                                                                                                                                                                                                     | WN BY<br>BY<br>D BY                                                                          | DL<br>LT<br>CF                                                                              | D,<br>D,                                                    | <sup>ate</sup> 30<br><sup>ate</sup> 30                                    | )/09/14<br>)/09/14<br>)/09/14                               |                           |  |
|                                     | DE DISC                                                                                  | ~                                                                                                                                                                                                       | V TYPE                                                                                       | VIEW                                                                                        | 3 A T                                                       | LEVEL                                                                     | DWG.                                                        | NO                        |  |