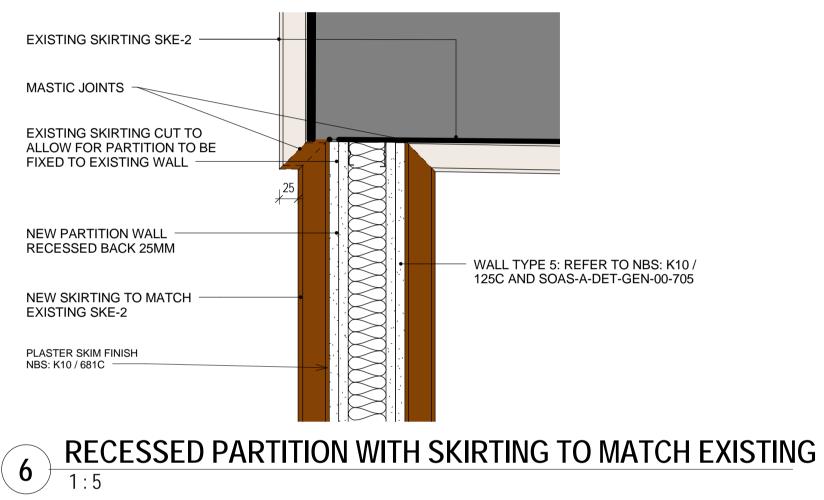

TYPE 14 WALL

SKE2 SKIRTING PROFILE REFER TO PROFILE DETAIL DRAWING SOAS -A-DET-GEN-00-741

WALL TYPE 5: REFER TO NBS: K10 / 125C AND SOAS-A-DET-GEN-00-705

| Saf                                 | ety                                                                                      | firs                                                                                                                                                                                                    | t. 8                                                                                         | Sec                                                                                         | on                                                          | dn                                                                        | atu                                                         | re.                       |  |
|-------------------------------------|------------------------------------------------------------------------------------------|---------------------------------------------------------------------------------------------------------------------------------------------------------------------------------------------------------|----------------------------------------------------------------------------------------------|---------------------------------------------------------------------------------------------|-------------------------------------------------------------|---------------------------------------------------------------------------|-------------------------------------------------------------|---------------------------|--|
|                                     | Sat                                                                                      | <sup>i</sup> ety, Heal                                                                                                                                                                                  | th and I                                                                                     | Envirome                                                                                    | ent Info                                                    | rmation                                                                   |                                                             |                           |  |
| The signifi                         | gant unu                                                                                 |                                                                                                                                                                                                         | no                                                                                           | sks asso<br>ted as:<br>FRUCTIC                                                              |                                                             | with this                                                                 | type of w                                                   | ork are                   |  |
| CI<br>CII                           | СD                                                                                       | M32                                                                                                                                                                                                     | FNIXINNEC                                                                                    | S TO H                                                                                      | OLLOV                                                       | V POTS                                                                    |                                                             |                           |  |
| OI                                  | -                                                                                        | OPERAT                                                                                                                                                                                                  | TION AN                                                                                      | ND MAIN                                                                                     | ITENA                                                       | NCE                                                                       |                                                             |                           |  |
| OII                                 |                                                                                          | DISM                                                                                                                                                                                                    | ANTLIN                                                                                       | IG/DEM                                                                                      | OLITIO                                                      | N                                                                         |                                                             |                           |  |
| DI<br>DII                           | -<br>NOTE - TO BE READ                                                                   |                                                                                                                                                                                                         |                                                                                              | NONE                                                                                        |                                                             |                                                                           |                                                             |                           |  |
| NOTES                               |                                                                                          |                                                                                                                                                                                                         |                                                                                              |                                                                                             |                                                             |                                                                           |                                                             |                           |  |
| 1.<br>2.<br>3.<br>4.                | LOCA<br>AND F<br>GEN-2<br>FOR S<br>REFE<br>NOTE<br>CORN<br>SURV<br>ACCU<br>ALL E<br>CONF | RELEV/<br>TIONS<br>PARTIT<br>XX-291<br>SKIRTIN<br>R TO S<br>IICES T<br>IICES T | REFE<br>ION K<br>- 295<br>NG, D/<br>OAS-/<br>KIRTI<br>O MA<br>RIOR<br>REPLI<br>G SKI<br>ON S | R TO I<br>EY PL<br>ADO A<br>A-DET-<br>NGS, I<br>TCH E<br>TO WC<br>CA IS<br>RTING<br>SITE PF | DOOF<br>ANS<br>GEN<br>DADC<br>XIST<br>DRK T<br>PROI<br>HEIC | R / WIN<br>SOAS-<br>-741<br>DS AND<br>ING NE<br>TO ENS<br>DUCED<br>GHTS 1 | DOW<br>A-PLN-<br>E TYP<br>D<br>EED<br>SURE A<br>D.<br>FO BE | ES                        |  |
| $\frown$                            |                                                                                          |                                                                                                                                                                                                         |                                                                                              | $\bigvee$                                                                                   |                                                             |                                                                           |                                                             |                           |  |
| THE AC<br>THE PA<br>IN THE<br>LOCAT | ARTITIC<br>SPEC                                                                          | ONS MA                                                                                                                                                                                                  | Y BE                                                                                         | LESS                                                                                        | THAN                                                        | WHA                                                                       | T IS ST                                                     | ATED                      |  |
|                                     |                                                                                          | ~ /                                                                                                                                                                                                     | 4                                                                                            |                                                                                             | ,                                                           | ٨                                                                         | ~                                                           |                           |  |
|                                     |                                                                                          |                                                                                                                                                                                                         |                                                                                              |                                                                                             |                                                             |                                                                           |                                                             |                           |  |
|                                     |                                                                                          |                                                                                                                                                                                                         |                                                                                              |                                                                                             |                                                             |                                                                           |                                                             |                           |  |
|                                     |                                                                                          |                                                                                                                                                                                                         |                                                                                              |                                                                                             |                                                             |                                                                           |                                                             |                           |  |
| 03.10.14<br>V DATE                  | PARTITI<br>NOTE A                                                                        | PECIFICA<br>ONS ACC<br>DDED<br>RUCTION                                                                                                                                                                  | ISSUE                                                                                        |                                                                                             |                                                             |                                                                           | GM<br>FS<br>AM<br>DWN                                       | LT/MD<br>LT/GM<br>CHK/API |  |
|                                     |                                                                                          |                                                                                                                                                                                                         |                                                                                              |                                                                                             | <b>}</b>                                                    | ~                                                                         | N (                                                         |                           |  |
| OJECT STAT                          | TUS                                                                                      | CC                                                                                                                                                                                                      | NS <sup>®</sup>                                                                              | TRU                                                                                         | СТ                                                          | ION                                                                       |                                                             |                           |  |
| IENT                                |                                                                                          | _                                                                                                                                                                                                       |                                                                                              |                                                                                             |                                                             |                                                                           |                                                             |                           |  |
| 1                                   |                                                                                          | 155 Moo                                                                                                                                                                                                 | orgate, l                                                                                    | London,<br>cegroup.                                                                         | EC2M                                                        |                                                                           | E                                                           |                           |  |
| OJECT TITLI                         | OAS                                                                                      | int<br>Mai<br>DND                                                                                                                                                                                       | ET                                                                                           | STF                                                                                         | REE                                                         | T                                                                         |                                                             |                           |  |
| AWING TITL                          |                                                                                          | ART                                                                                                                                                                                                     | _                                                                                            | N D<br>EET                                                                                  |                                                             | AILS                                                                      |                                                             |                           |  |
| ојест NO.<br><b>287</b>             | •                                                                                        | СНК                                                                                                                                                                                                     | WN BY<br>BY<br>D BY                                                                          | DL<br>LT<br>CF                                                                              | D,<br>D,                                                    | <sup>ate</sup> 30<br><sup>ate</sup> 30                                    | )/09/14<br>)/09/14<br>)/09/14                               |                           |  |
|                                     | DE DISC                                                                                  | ~                                                                                                                                                                                                       | V TYPE                                                                                       | VIEW                                                                                        | 3 A T                                                       | LEVEL                                                                     | DWG.                                                        | NO                        |  |