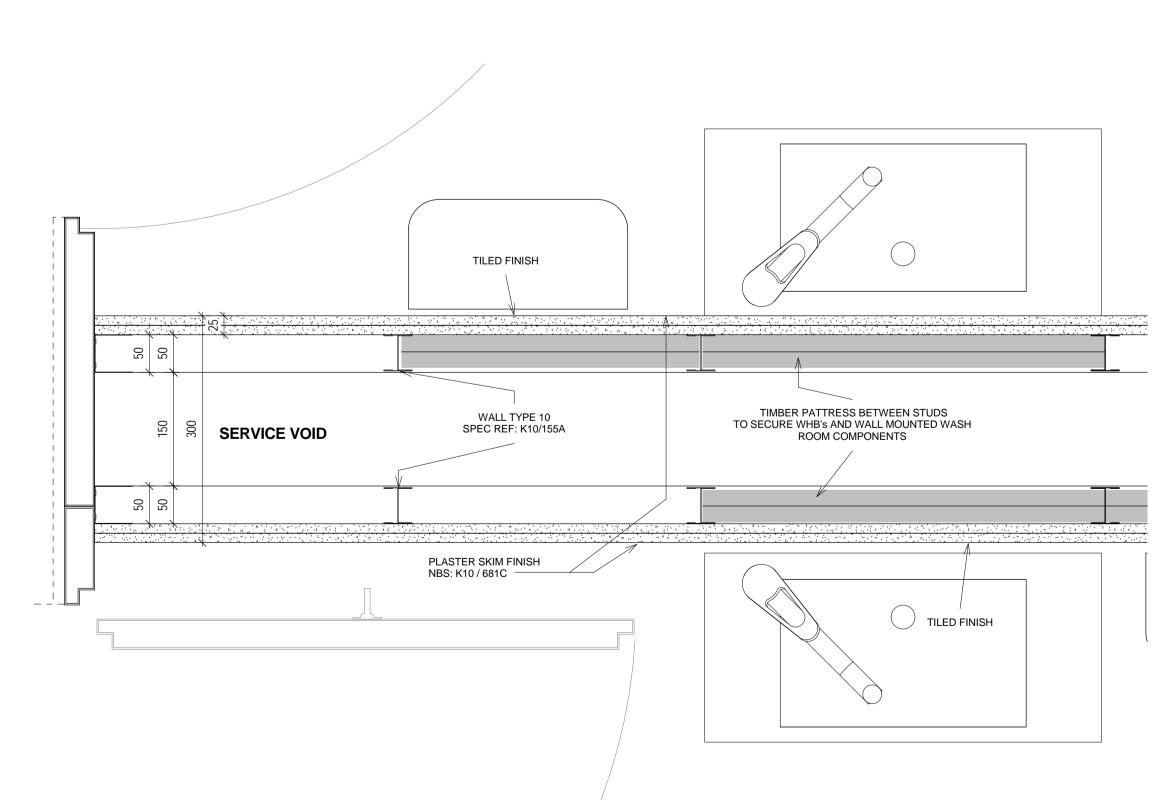

7 WALL TYPE 10\_TOILET PARTITION WITH SERVICE VOID 1:5









## WALL STARTER SYSTEM WITH TIES BEDDED IN JOINTS AT NOMINAL 450mm VERTICAL C/Cs EXISTING STRUCTURAL OPENING BLOCKED UP WITH





NEW 1 X No LEAF OF LIGHTWEIGHT BLOCKWORK 5 TYPICAL DOOR OPENING WITH BLOCK / BRICK INFILL

TYPE 14 WALL

SKE2 SKIRTING PROFILE REFER TO PROFILE DETAIL DRAWING SOAS -A-DET-GEN-00-741



WALL TYPE 5: REFER TO NBS: K10 / 125C AND SOAS-A-DET-GEN-00-705

| Saf                                 | ety                                                                                      | firs                                                                                                                                                                                                    | t. 8