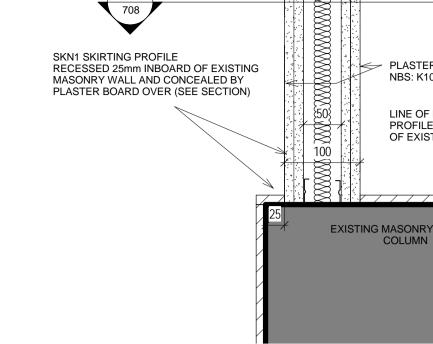

TYPE 14 WALL

SKE2 SKIRTING PROFILE REFER TO PROFILE DETAIL DRAWING SOAS -A-DET-GEN-00-741

WALL TYPE 5: REFER TO NBS: K10 / 125C AND SOAS-A-DET-GEN-00-705

| Saf                                 | ety                                                                                      | firs                                                                                                                                                                                                    | t. 8                                                                                         | Sec                                                                                         | on                                                          | dn                                                                        | atu                                                         | re.                       |  |
|-------------------------------------|------------------------------------------------------------------------------------------|---------------------------------------------------------------------------------------------------------------------------------------------------------------------------------------------------------|----------------------------------------------------------------------------------------------|---------------------------------------------------------------------------------------------|-------------------------------------------------------------|---------------------------------------------------------------------------|-------------------------------------------------------------|---------------------------|--|
|                                     | Sat                                                                                      | <sup>i</sup> ety, Heal                                                                                                                                                                                  | th and I                                                                                     | Envirome                                                                                    | ent Info                                                    | rmation                                                                   |                                                             |                           |  |
| The signifi                         | gant unu                                                                                 |                                                                                                                                                                                                         | no                                                                                           | sks asso<br>ted as:<br>FRUCTIC                                                              |                                                             | with this                                                                 | type of w                                                   | ork are                   |  |
| CI<br>CII                           | СD                                                                                       | M32                                                                                                                                                                                                     | FNIXINNEC                                                                                    | S TO H                                                                                      | OLLOV                                                       | V POTS                                                                    |                                                             |                           |  |
| OI                                  | -                                                                                        | OPERAT                                                                                                                                                                                                  | TION AN                                                                                      | ND MAIN                                                                                     | ITENA                                                       | NCE                                                                       |                                                             |                           |  |
| OII                                 |                                                                                          | DISM                                                                                                                                                                                                    | ANTLIN                                                                                       | IG/DEM                                                                                      | OLITIO                                                      | N                                                                         |                                                             |                           |  |
| DI<br>DII                           | -<br>NOTE - TO BE READ                                                                   |                                                                                                                                                                                                         |                                                                                              | NONE                                                                                        |                                                             |                                                                           |                                                             |                           |  |
| NOTES                               |                                                                                          |                                                                                                                                                                                                         |                                                                                              |                                                                                             |                                                             |                                                                           |                                                             |                           |  |
| 1.<br>2.<br>3.<br>4.                | LOCA<br>AND F<br>GEN-2<br>FOR S<br>REFE<br>NOTE<br>CORN<br>SURV<br>ACCU<br>ALL E<br>CONF | RELEV/<br>TIONS<br>PARTIT<br>XX-291<br>SKIRTIN<br>R TO S<br>IICES T<br>IICES T | REFE<br>ION K<br>- 295<br>NG, D/<br>OAS-/<br>KIRTI<br>O MA<br>RIOR<br>REPLI<br>G SKI<br>ON S | R TO I<br>EY PL<br>ADO A<br>A-DET-<br>NGS, I<br>TCH E<br>TO WC<br>CA IS<br>RTING<br>SITE PF | DOOF<br>ANS<br>GEN<br>DADC<br>XIST<br>DRK T<br>PROI<br>HEIC | R / WIN<br>SOAS-<br>-741<br>DS AND<br>ING NE<br>TO ENS<br>DUCED<br>GHTS 1 | DOW<br>A-PLN-<br>E TYP<br>D<br>EED<br>SURE A<br>D.<br>FO BE | ES                        |  |
| $\frown$                            |                                                                                          |                                                                                                                                                                                                         |                                                                                              | $\bigvee$                                                                                   |                                                             |                                                                           |                                                             |                           |  |
| THE AC<br>THE PA<br>IN THE<br>LOCAT | ARTITIC<br>SPEC                                                                          | ONS MA                                                                                                                                                                                                  | Y BE                                                                                         | LESS                                                                                        | THAN                                                        | WHA                                                                       | T IS ST                                                     | ATED                      |  |
|                                     |                                                                                          | ~ /                                                                                                                                                                                                     | 4                                                                                            |                                                                                             | ,                                                           | ٨                                                                         | ~                                                           |                           |  |
|                                     |                                                                                          |                                                                                                                                                                                                         |                                                                                              |                                                                                             |                                                             |                                                                           |                                                             |                           |  |
|                                     |                                                                                          |                                                                                                                                                                                                         |                                                                                              |                                                                                             |                                                             |                                                                           |                                                             |                           |  |
|                                     |                                                                                          |                                                                                                                                                                                                         |                                                                                              |                                                                                             |                                                             |                                                                           |                                                             |                           |  |
| 03.10.14<br>V DATE                  | PARTITI<br>NOTE A                                                                        | PECIFICA<br>ONS ACC<br>DDED<br>RUCTION                                                                                                                                                                  | ISSUE                                                                                        |                                                                                             |                                                             |                                                                           | GM<br>FS<br>AM<br>DWN                                       | LT/MD<br>LT/GM<br>CHK/API |  |
|                                     |                                                                                          |                                                                                                                                                                                                         |                                                                                              |                                                                                             | <b>}</b>                                                    | ~                                                                         | N (                                                         |                           |  |
| OJECT STAT                          | TUS                                                                                      | CC                                                                                                                                                                                                      | NS <sup>®</sup>                                                                              | TRU                                                                                         | СТ                                                          | ION                                                                       |                                                             |                           |  |
| IENT                                |                                                                                          | _                                                                                                                                                                                                       |                                                                                              |                                                                                             |                                                             |                                                                           |                                                             |                           |  |
| 1                                   |                                                                                          | 155 Moo                                                                                                                                                                                                 | orgate, l                                                                                    | London,<br>cegroup.                                                                         | EC2M                                                        |                                                                           | E                                                           |                           |  |
| OJECT TITLI                         | OAS                                                                                      | int<br>Mai<br>DND                                                                                                                                                                                       | ET                                                                                           | STF                                                                                         | REE                                                         | T                                                                         |                                                             |                           |  |
| AWING TITL                          |                                                                                          | ART                                                                                                                                                                                                     | _                                                                                            | N D<br>EET                                                                                  |                                                             | AILS                                                                      |                                                             |                           |  |
| ојест NO.<br><b>287</b>             | •                                                                                        | СНК                                                                                                                                                                                                     | WN BY<br>BY<br>D BY                                                                          | DL<br>LT<br>CF                                                                              | D,<br>D,                                                    | <sup>ate</sup> 30<br><sup>ate</sup> 30                                    | )/09/14<br>)/09/14<br>)/09/14                               |                           |  |
|                                     | DE DISC                                                                                  | ~                                                                                                                                                                                                       | V TYPE                                                                                       | VIEW                                                                                        | 3 A T                                                       | LEVEL                                                                     | DWG.                                                        | NO                        |  |