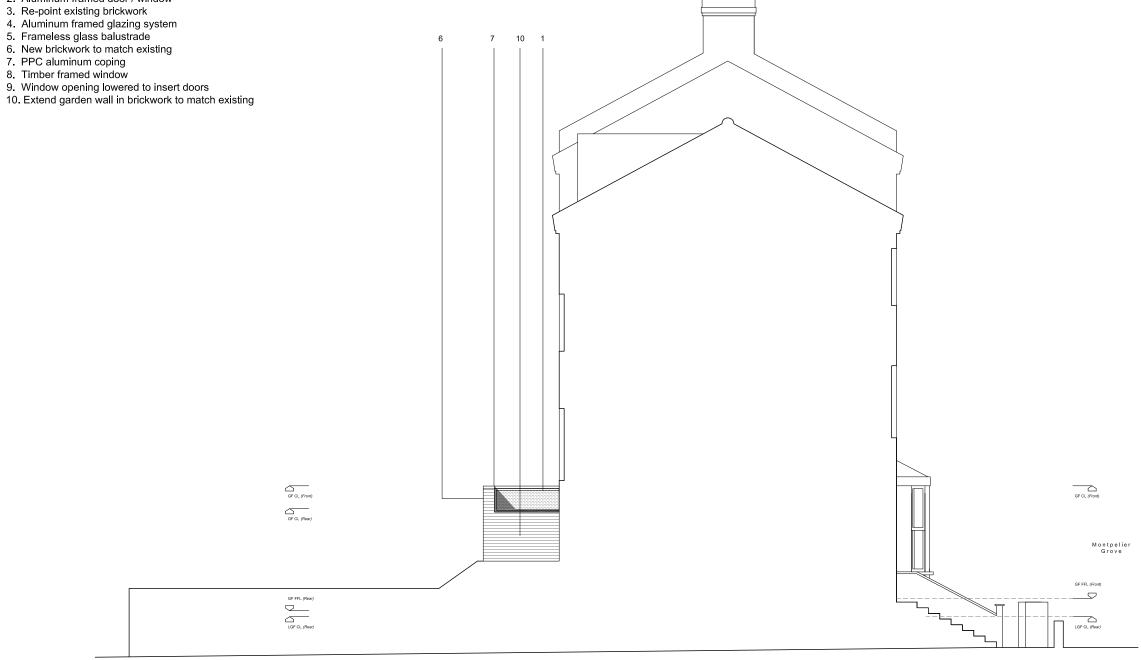

- 1. Rooflight
- 2. Aluminum framed door / window
- 3. Re-point existing brickwork
  4. Aluminum framed glazing system
- 5. Frameless glass balustrade
- 6. New brickwork to match existing7. PPC aluminum coping
- 8. Timber framed window
- 9. Window opening lowered to insert doors
- 10. Extend garden wall in brickwork to match existing

#### Proposed Rear Elevation