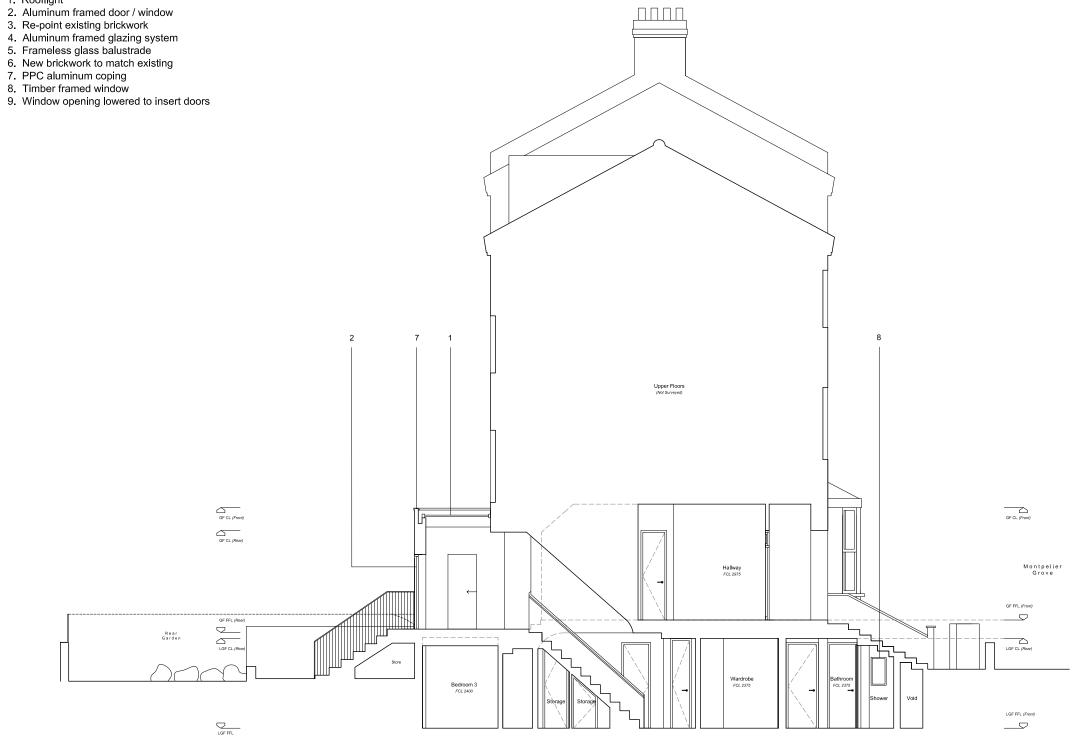

### Revisions

Proposed Section B

1 2 3

## Notes

Do not scale from this drawing. Any discrepancies are to be reported to the architect immediately. All dimensions will be taken on site prior to ordering and construction.

Copyright remains with the architect.
This drawing is to be read in conjunction with the notes spedification and all other relevant information.
No disclosure or copies may be made without prior written permission.

### Architecture | Interiors

101 Brettenham Road London. E17 5AZ 07834059440 grant@dedraft.co.uk dedraft.co.uk @dedraftlondon

## Planning issue

Project 261 **30 Montpelier Grove** Dan Perlet

Drawing No. A201

Proposed Section B

Scale 1.100 at A3 + 1.50 at A1

**Drawn 14.01.15** Nathaniel Amissah

Revisions

IZEAISIC

- 1. Rooflight
- 2. Aluminum framed door / window
- 3. Re-point existing brickwork
  4. Aluminum framed glazing system
- 5. Frameless glass balustrade
- 6. New brickwork to match existing7. PPC aluminum coping
- 8. Timber framed window
- 9. Window opening lowered to insert doors
- 10. Extend garden wall in brickwork to match existing