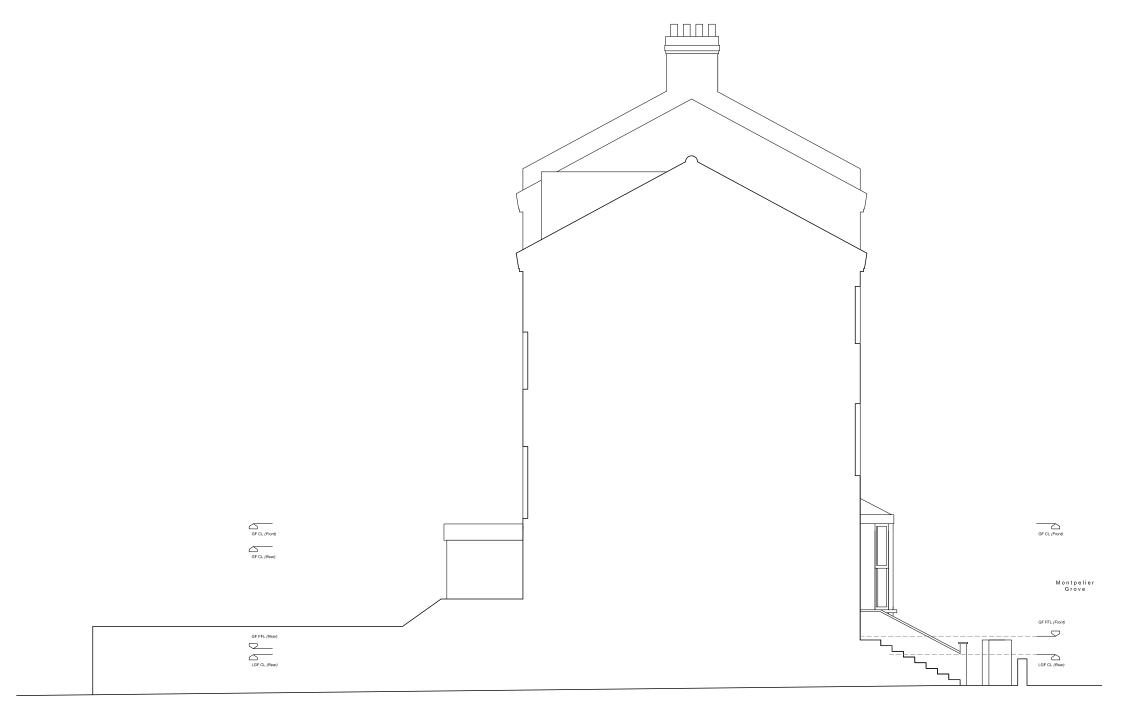

### Revisions

LGF FFL

Existing Side Elevation (as seen from 29 Montpeller Grove)

1 2 3

LGF FFL (Front)

#### Notes

Do not scale from this drawing. Any discrepancies are to be reported to the architect immediately. All dimensions will be taken on site prior to ordering and construction.

Copyright remains with the architect.
This drawing is to be read in conjunction with the notes specification and all other relevant Information.
No disclosure or copies may be made without prior written permission.

#### Architecture | Interiors

101 Brettenham Road London. E17 5AZ 07834059440 grant@dedraft.co.uk dedraft.co.uk @dedraftlondon

## Planning issue

Project 261 **30 Montpelier Grove** Dan Perlet

Drawing No. S101
Existing Side Elevation
Scale 1.100 at A3 + 1.50 at A1

Drawn 14.01.15 Nathaniel Amissah

# Revisions