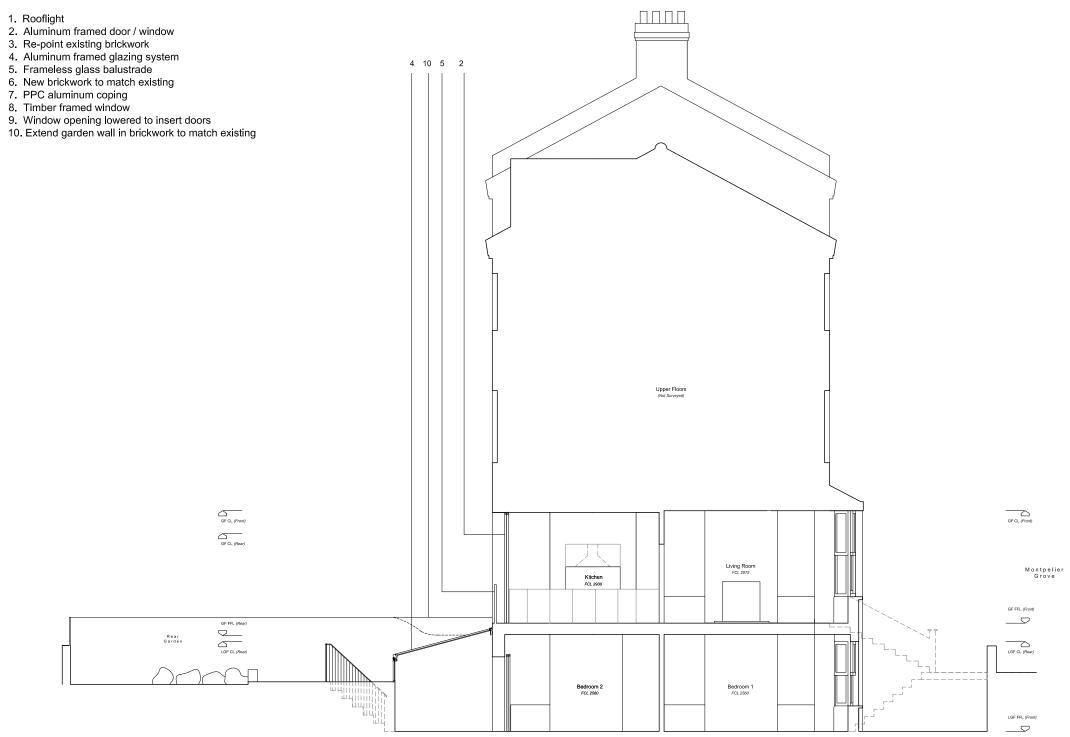

- 1. Rooflight
- 2. Aluminum framed door / window
- 3. Re-point existing brickwork
  4. Aluminum framed glazing system
- 5. Frameless glass balustrade
- 6. New brickwork to match existing7. PPC aluminum coping
- 8. Timber framed window
- 9. Window opening lowered to insert doors
- 10. Extend garden wall in brickwork to match existing

#### Proposed Rear Elevation

#### Notes

Do not scale from this drawing. Any discrepancies are to be reported to the architect immediately. All dimensions will be taken on site prior to ordering and construction.

Copyright remains with the architect.
This drawing is to be read in conjunction with the notes spedification and all other relevant information.
No disclosure or copies may be made without prior written permission.

#### Architecture | Interiors

101 Brettenham Road London. E17 5AZ 07834059440 grant@dedraft.co.uk dedraft.co.uk @dedraftlondon

## Planning issue

Project 261
30 Montpelier Grove Dan Perlet

Drawing No. A300

Proposed Elevation Scale 1.100 at A3 + 1.50 at A1

Drawn 14.01.15 Nathaniel Amissah