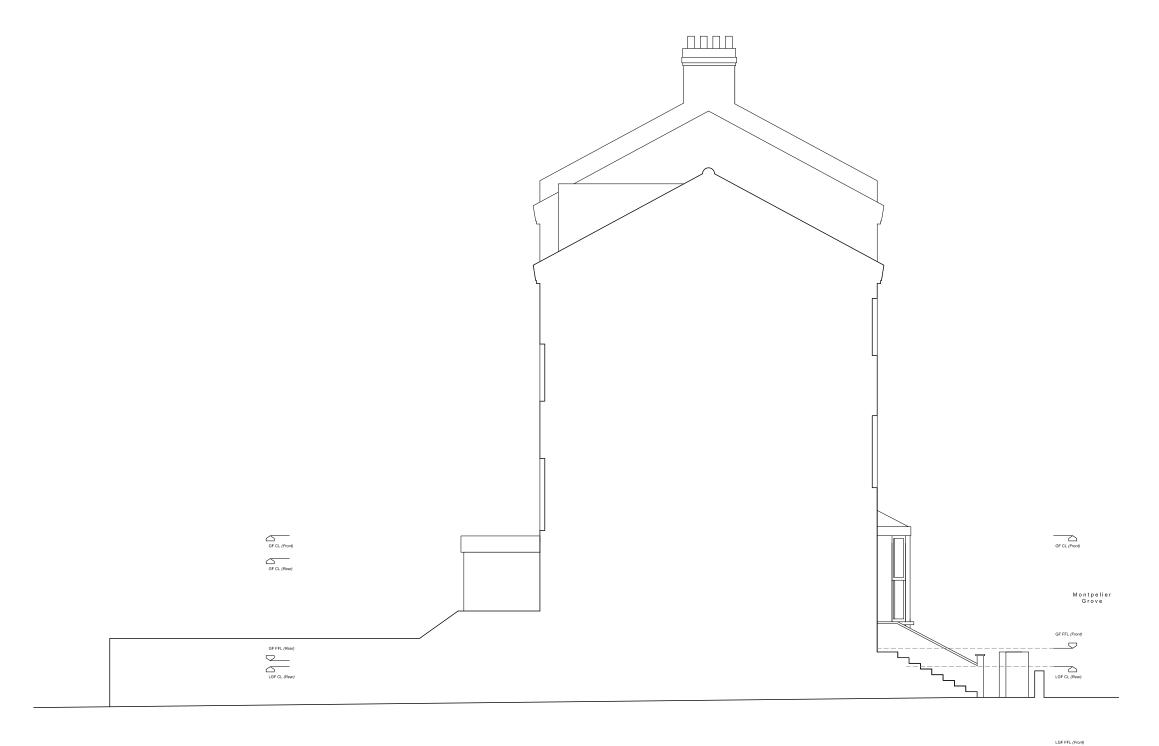

### Revisions

Existing Side Elevation (looking from 29 Montpeller)

1 2 3

#### Notes

Do not scale from this drawing. Any discrepancies are to be reported to the architect immediately. All dimensions will be taken on site prior to ordering and construction.

Copyright remains with the architect.
This drawing is to be read in conjunction with the notes specification and all other relevant Information.
No disclosure or copies may be made without prior written permission.

#### Architecture | Interiors

101 Brettenham Road London. E17 5AZ 07834059440 grant@dedraft.co.uk dedraft.co.uk @dedraftlondon

## Planning issue

 $\Box$ 

Project 261 **30 Montpelier Grove** Dan Perlet

Drawing No. S101

Existing Side Elevation

Scale 1.100 at A3 + 1.50 at A1

Drawn 14.01.15 Nathaniel Amissah

### Revisions

LGF FFL

Existing Side Elevation (as seen from 29 Montpeller Grove)

1 2 3

LGF FFL (Front)