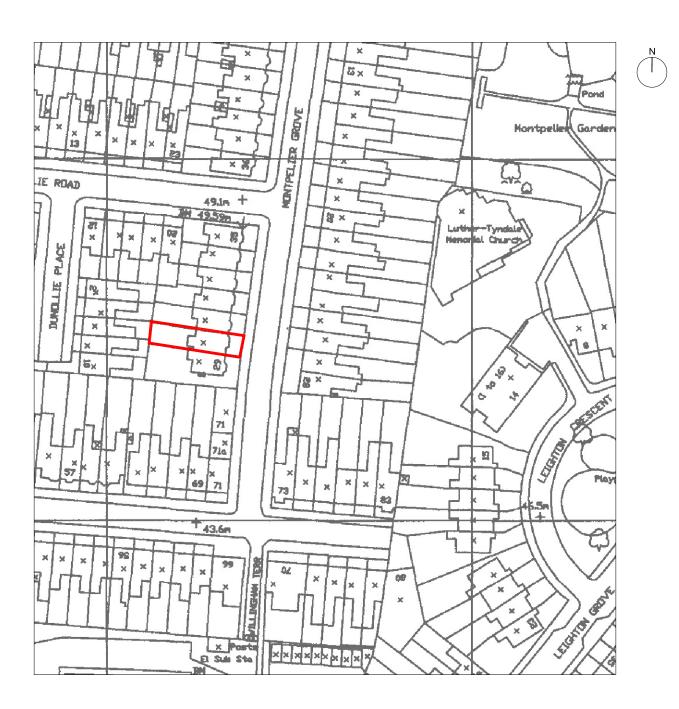

## Planning issue

Project 261 **30 Montpelier Grove** Dan Perlet

Drawing No. S001 Site Location Plan Scale 1.1000 at A3 + 1.500 at A1

Drawn 14.01.15 Nathaniel Amissah