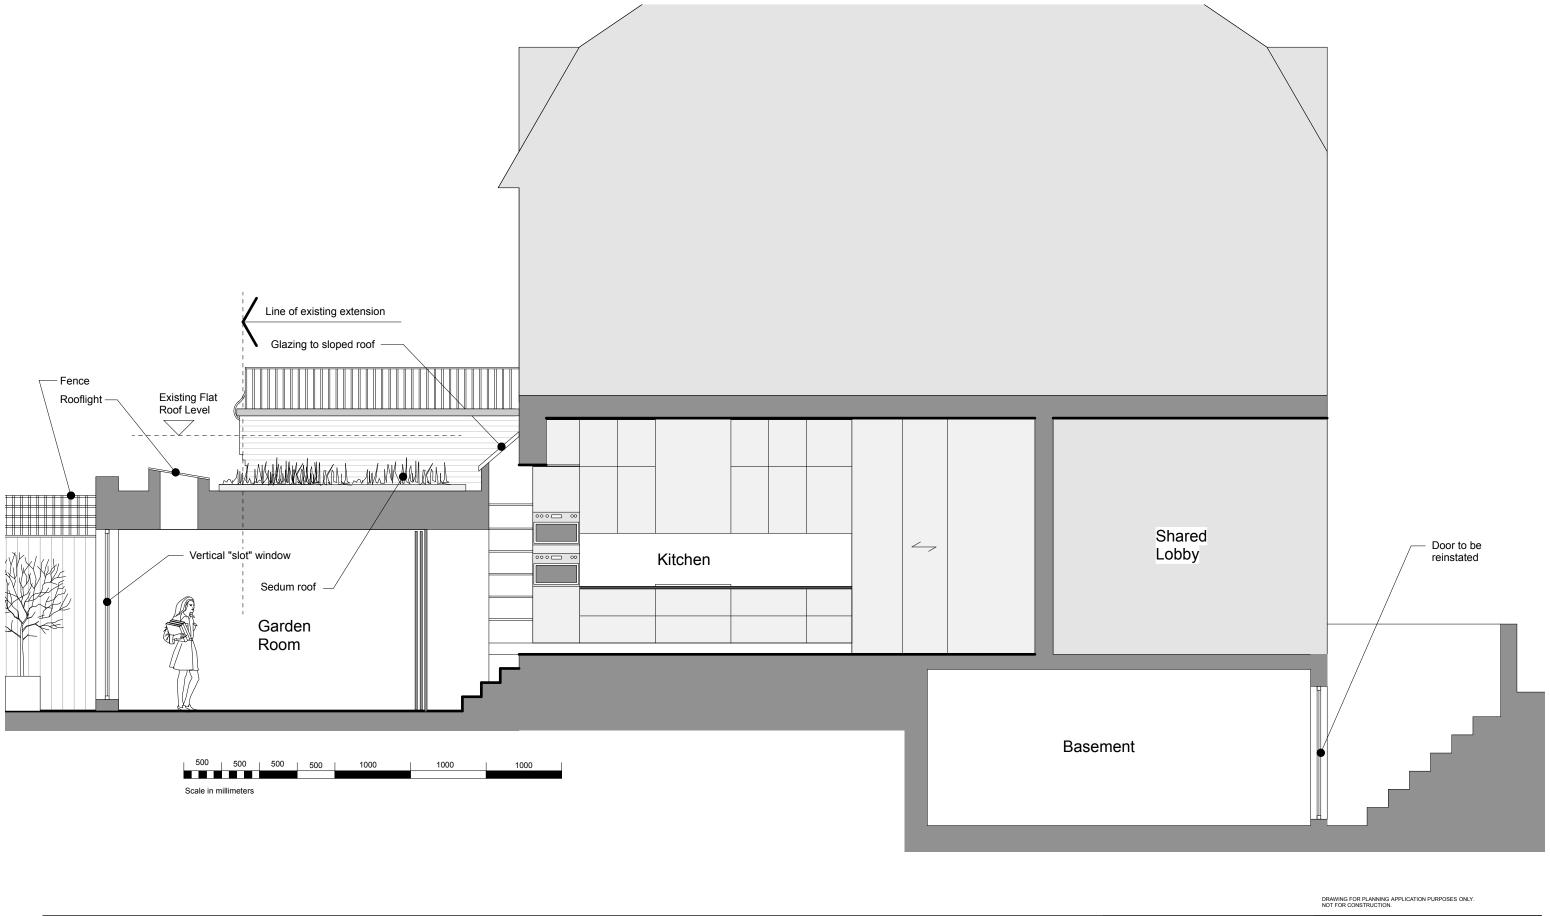

58 Howitt Road, London, NW3 4LJ Drawing name:

Section B-B - Proposed Job no: Drawing no: 58-094 A114 15.01.15 Drawn by: 1:50@A3 Α RC

Project name:

architectyourhome