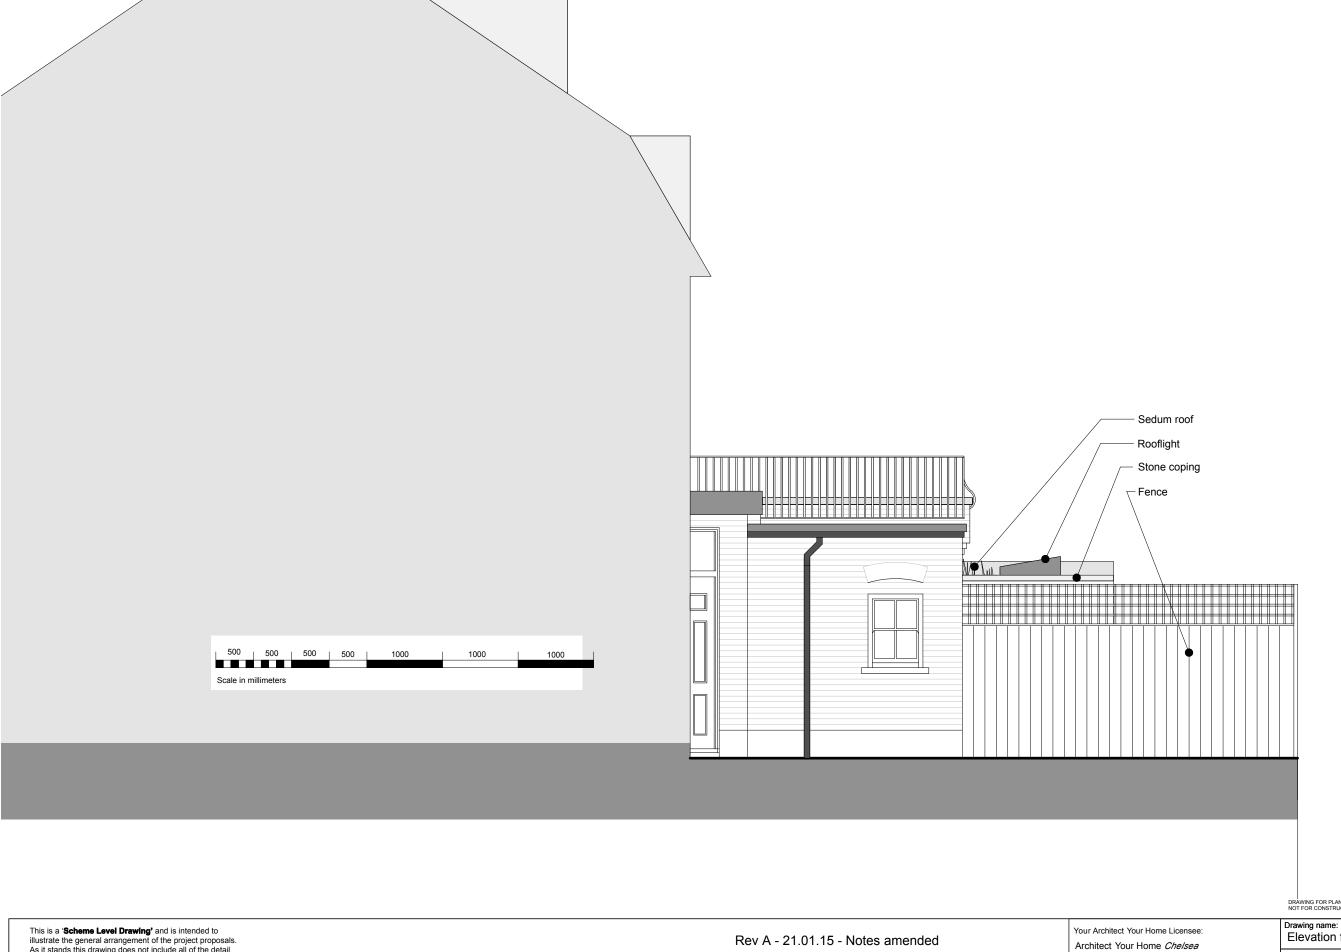

60 Farliegh Road London N16 7TQ Elevation from No 56 - Proposed

Job no: Drawing no: 58-094 A116 15.01.15 Drawn by: Scale: Revision: 1:50@A3 RC Α

All dimensions are in millimetres All dimensions to be checked on site © Architect Your Home