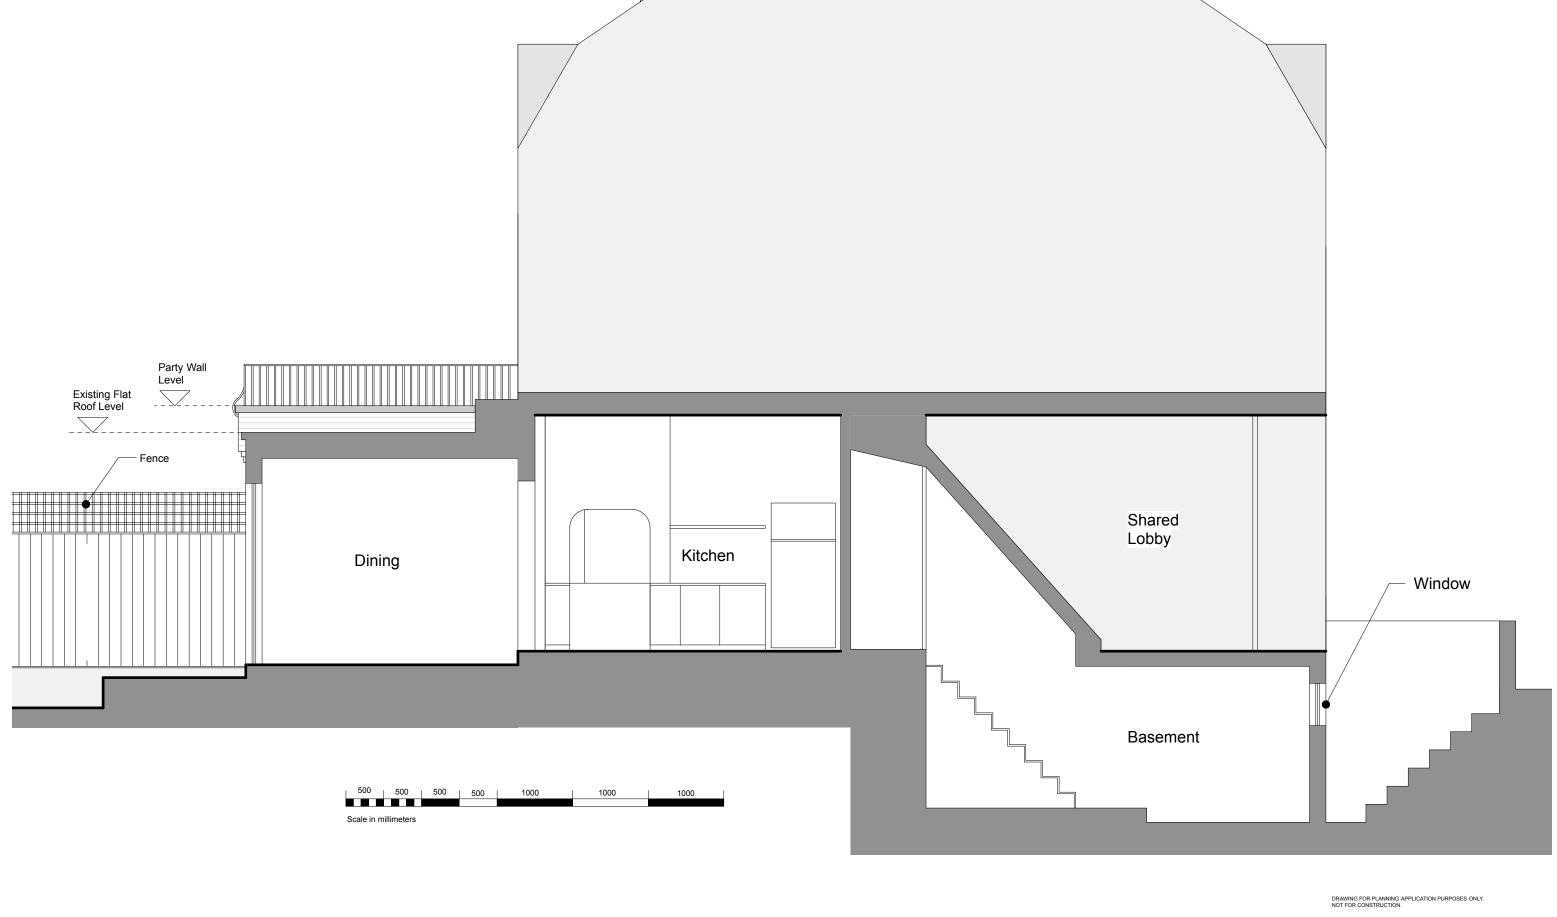

58 Howitt Road, London, NW3 4LJ | Drawing name: | Sections B-B - Existing | | Date: | Job no: | Drawing no: | 15.01.15 | 58-094 | A104 | | Scale: | Revision: | Drawn by: | RC | |

d, Project name:
alchitectyourhome