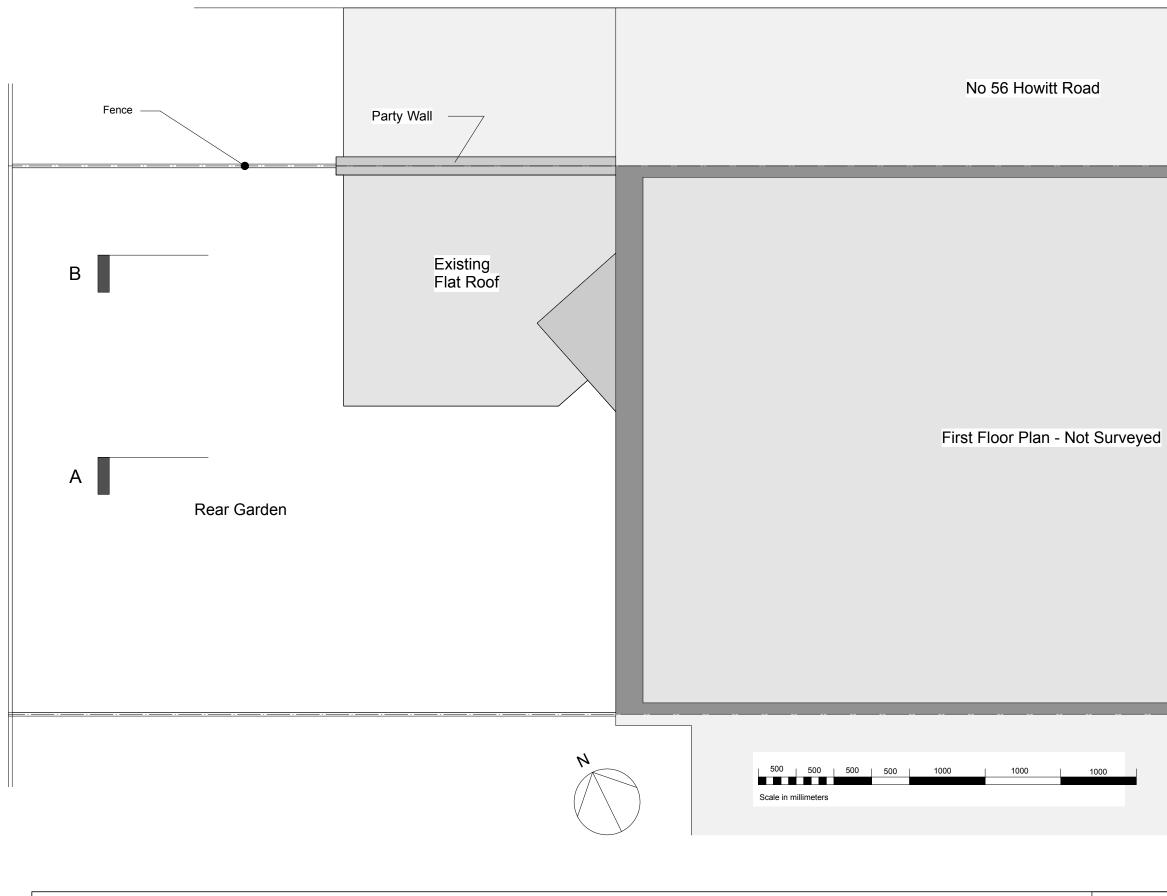

| This is a ' <b>Scheme Level Drawing'</b> and is intended to<br>illustrate the general arrangement of the project proposals.<br>As it stands this drawing does not include all of the detail                                                       |                                                                                                    | Your Architect Your Home Licensee:<br>Architect Your Home <i>Chelsea</i> |                                    | Drawing name:<br>Extension Roof Plan - Existing |                   |                     |
|---------------------------------------------------------------------------------------------------------------------------------------------------------------------------------------------------------------------------------------------------|----------------------------------------------------------------------------------------------------|--------------------------------------------------------------------------|------------------------------------|-------------------------------------------------|-------------------|---------------------|
| necessary for a full plans building regulations application.                                                                                                                                                                                      |                                                                                                    | 60 Farliegh Road<br>London N16 7TQ                                       |                                    | Date:<br>15.01.15                               | Job no:<br>58-094 | Drawing no:<br>A102 |
| While this drawing can be used as a base drawing for<br>construction purposes, your building contractor may require<br>more information. It is therefore important to discuss, with<br>your architect & builder together, where more detail would |                                                                                                    |                                                                          |                                    | <sup>Scale:</sup><br>1:50@A3                    | Revision:<br>-    | Drawn by:<br>RC     |
| be appropriate.                                                                                                                                                                                                                                   | All dimensions are in millimetres<br>All dimensions to be checked on site<br>© Architect Your Home |                                                                          | 58 Howitt Road,<br>London, NW3 4LJ | Project name:<br>architectyourhom(              |                   |                     |