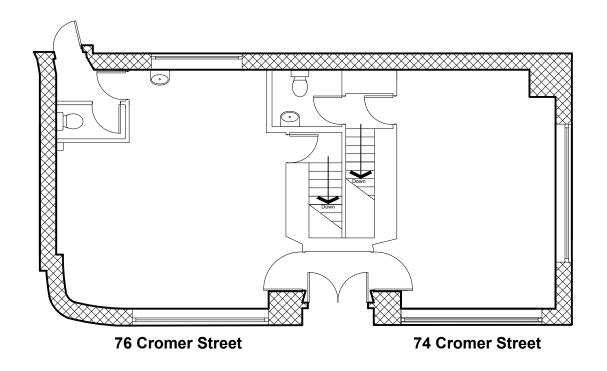

Existing permitted use - A1 retail

Proposed use - D1 with ancillary flexible B1 and A1 uses

| Drawing Existing and Proposed Ground Floor Layout |                             | MATTHEWS & SON LLP  Chartered Surveyors                                                 |            |
|---------------------------------------------------|-----------------------------|-----------------------------------------------------------------------------------------|------------|
|                                                   |                             | 91 Gower Street, Lo<br>Tel: 020 7387 8511                                               |            |
| Project 74 and 76 Cromer Street London            |                             | Rights of Copyright reserved. Do not scale from this drawing for construction purposes. |            |
| Drawn<br>DR                                       | <sub>Date</sub><br>Jan 2015 | Scale<br>1:100 @ A3                                                                     | Drawing No |