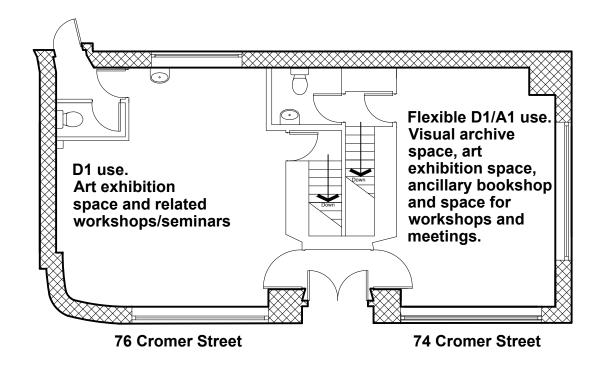

Existing permitted use - A1 retail

Proposed use - D1 with ancillary flexible B1 and A1 uses

| Drawing Existing and Proposed Ground Floor Layout |                             | MATTHEWS & SON LLP  Chartered Surveyors                                                 |            |
|---------------------------------------------------|-----------------------------|-----------------------------------------------------------------------------------------|------------|
|                                                   |                             | 91 Gower Street, Lo<br>Tel: 020 7387 8511                                               |            |
| Project 74 and 76 Cromer Street London            |                             | Rights of Copyright reserved. Do not scale from this drawing for construction purposes. |            |
| Drawn<br>DR                                       | <sub>Date</sub><br>Jan 2015 | Scale<br>1:100 @ A3                                                                     | Drawing No |