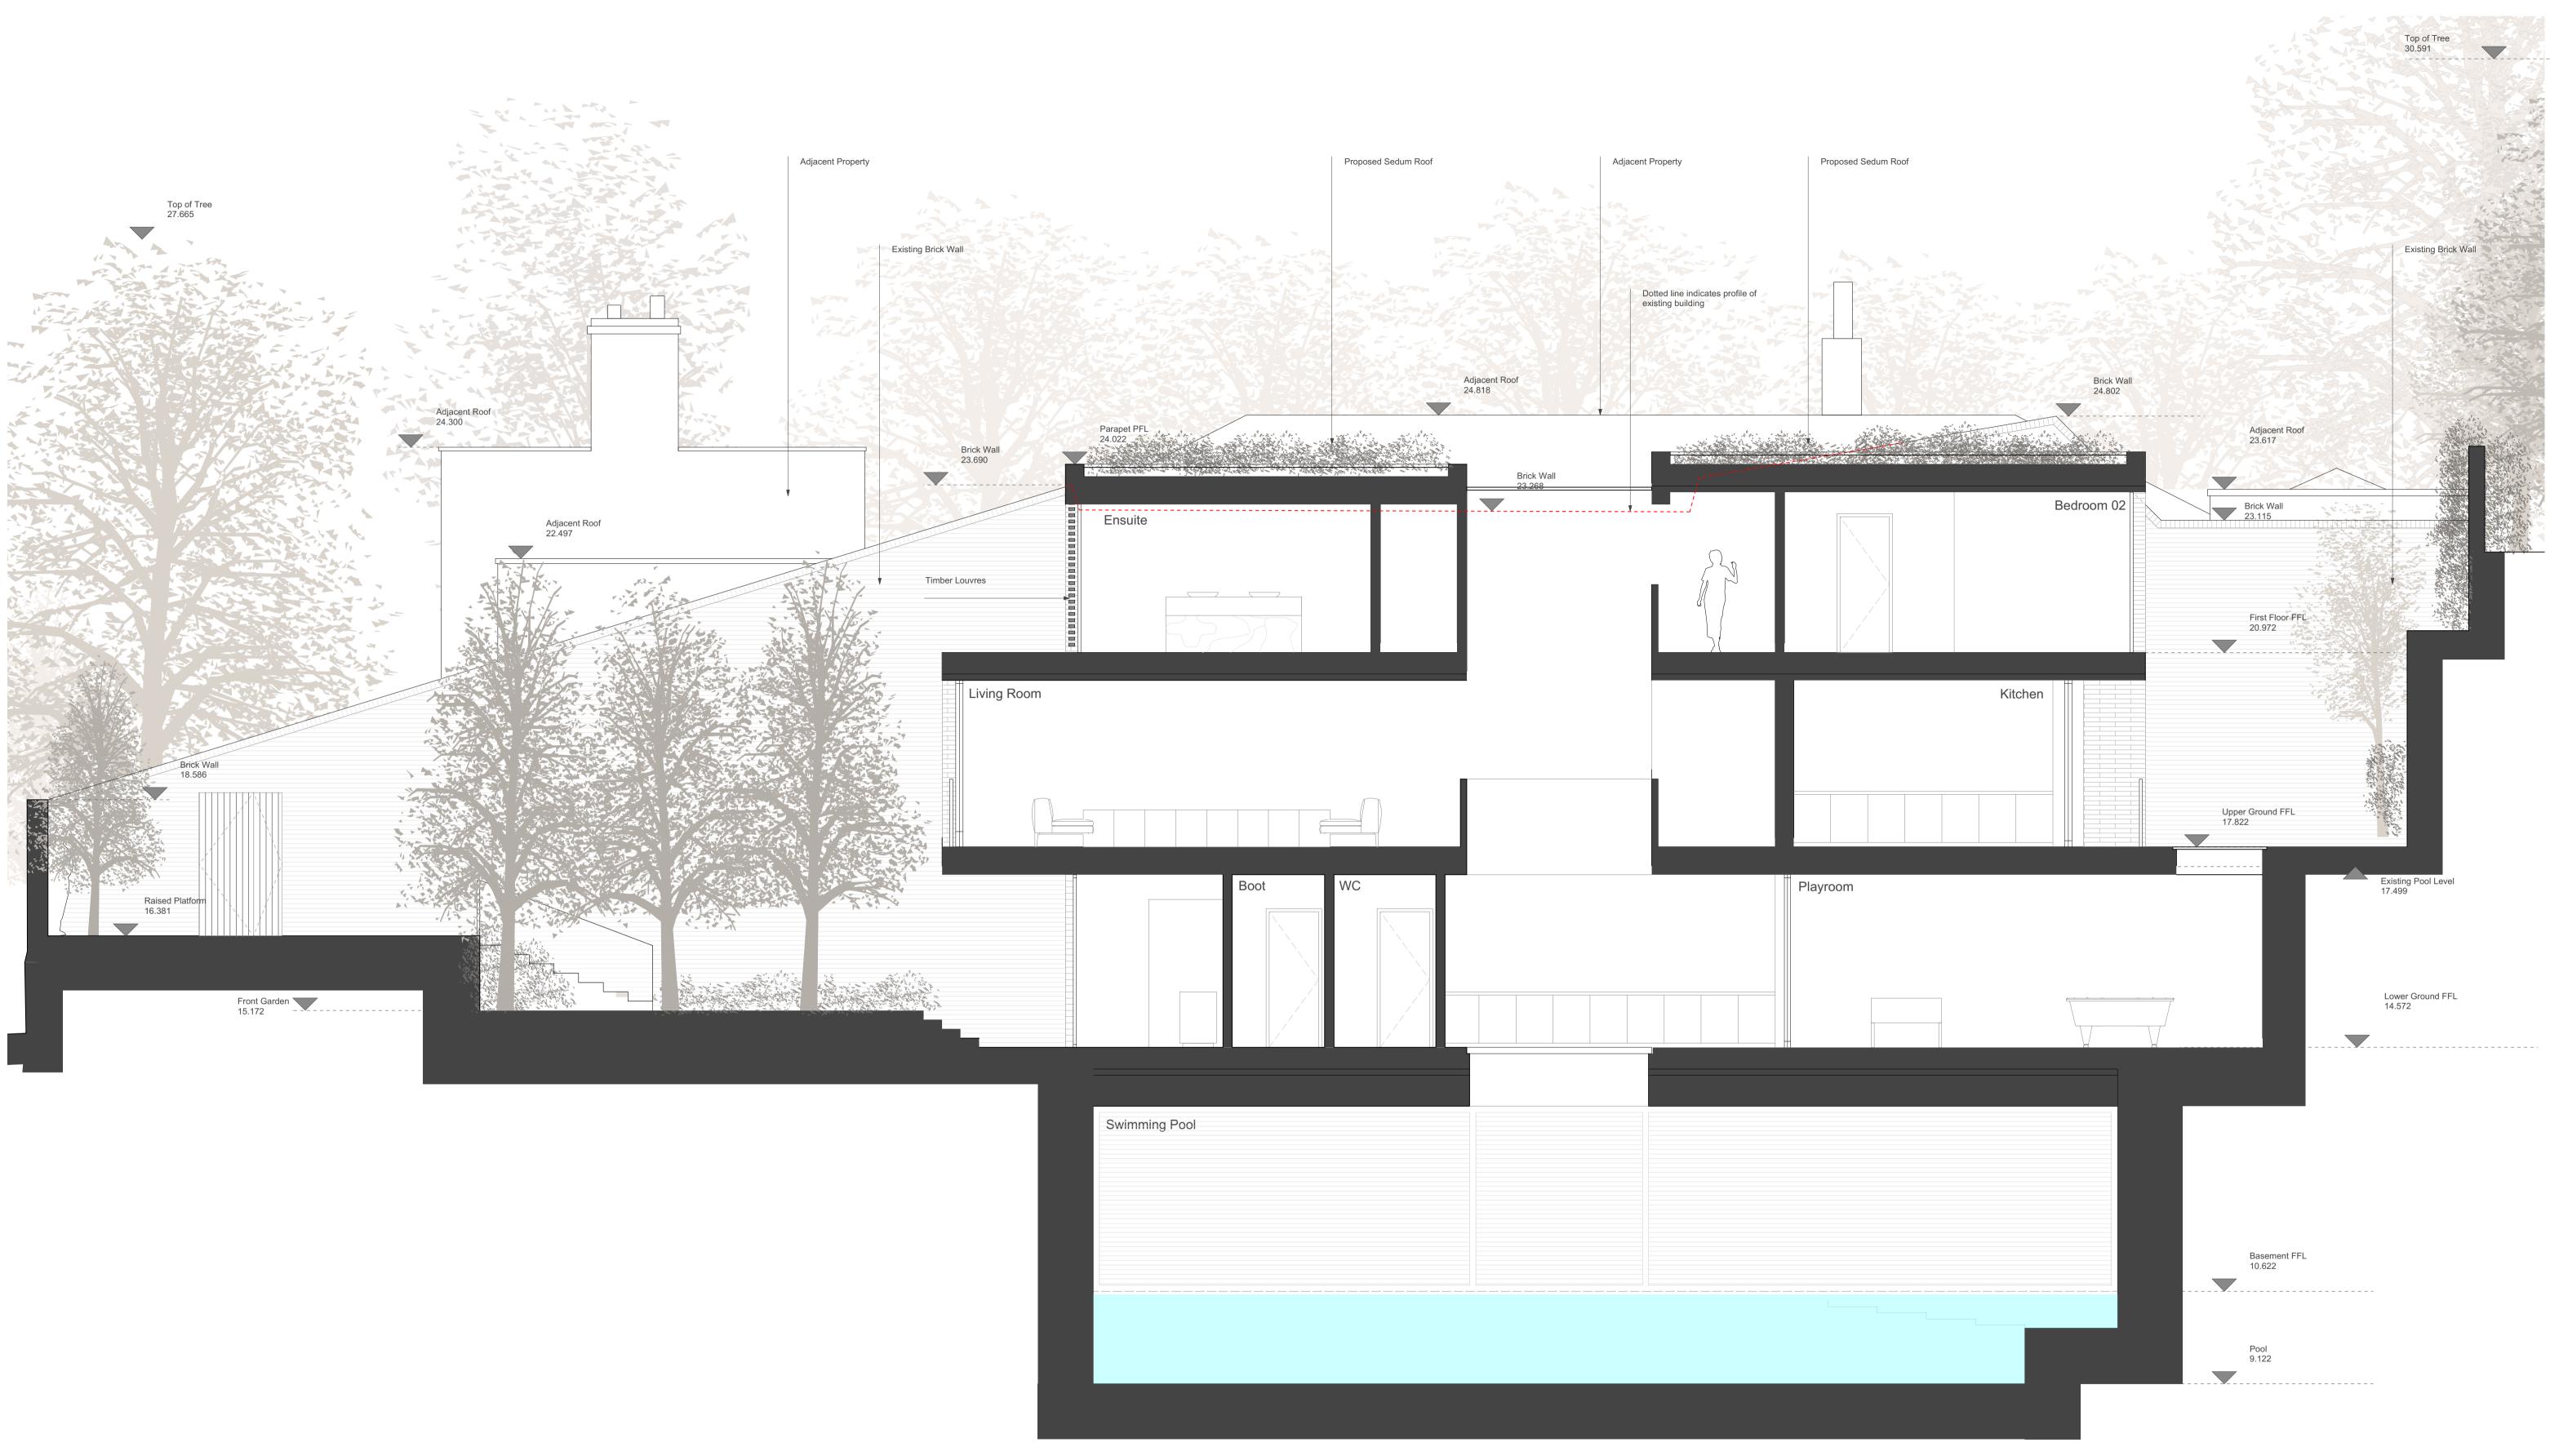

| PLANNING ISSUE                                                                                                                                                                                                   | Project: 11 Cannon Lane                                        |  |
|------------------------------------------------------------------------------------------------------------------------------------------------------------------------------------------------------------------|----------------------------------------------------------------|--|
| 0 2.5 M                                                                                                                                                                                                          | Proposed Section AA<br>Drawing Title:                          |  |
|                                                                                                                                                                                                                  | Drawing No: AS - 101                                           |  |
| NOTES:                                                                                                                                                                                                           | 1:100@A3<br>Date: 01/12/2014 Scale: 1:50@A1                    |  |
| e copyright of this schedule / drawing remains with the<br>hitect. No part of this schedule / drawing may be<br>roduced in any form or by any means without the written<br>mission of Greenway & Lee Architects. | <b>Greenway architects</b><br>Branch Hill Mews, London NW3 7LT |  |
|                                                                                                                                                                                                                  | Tel +44 (0)20 7435 6091 Fax +44 (0) 20 7435 6081               |  |