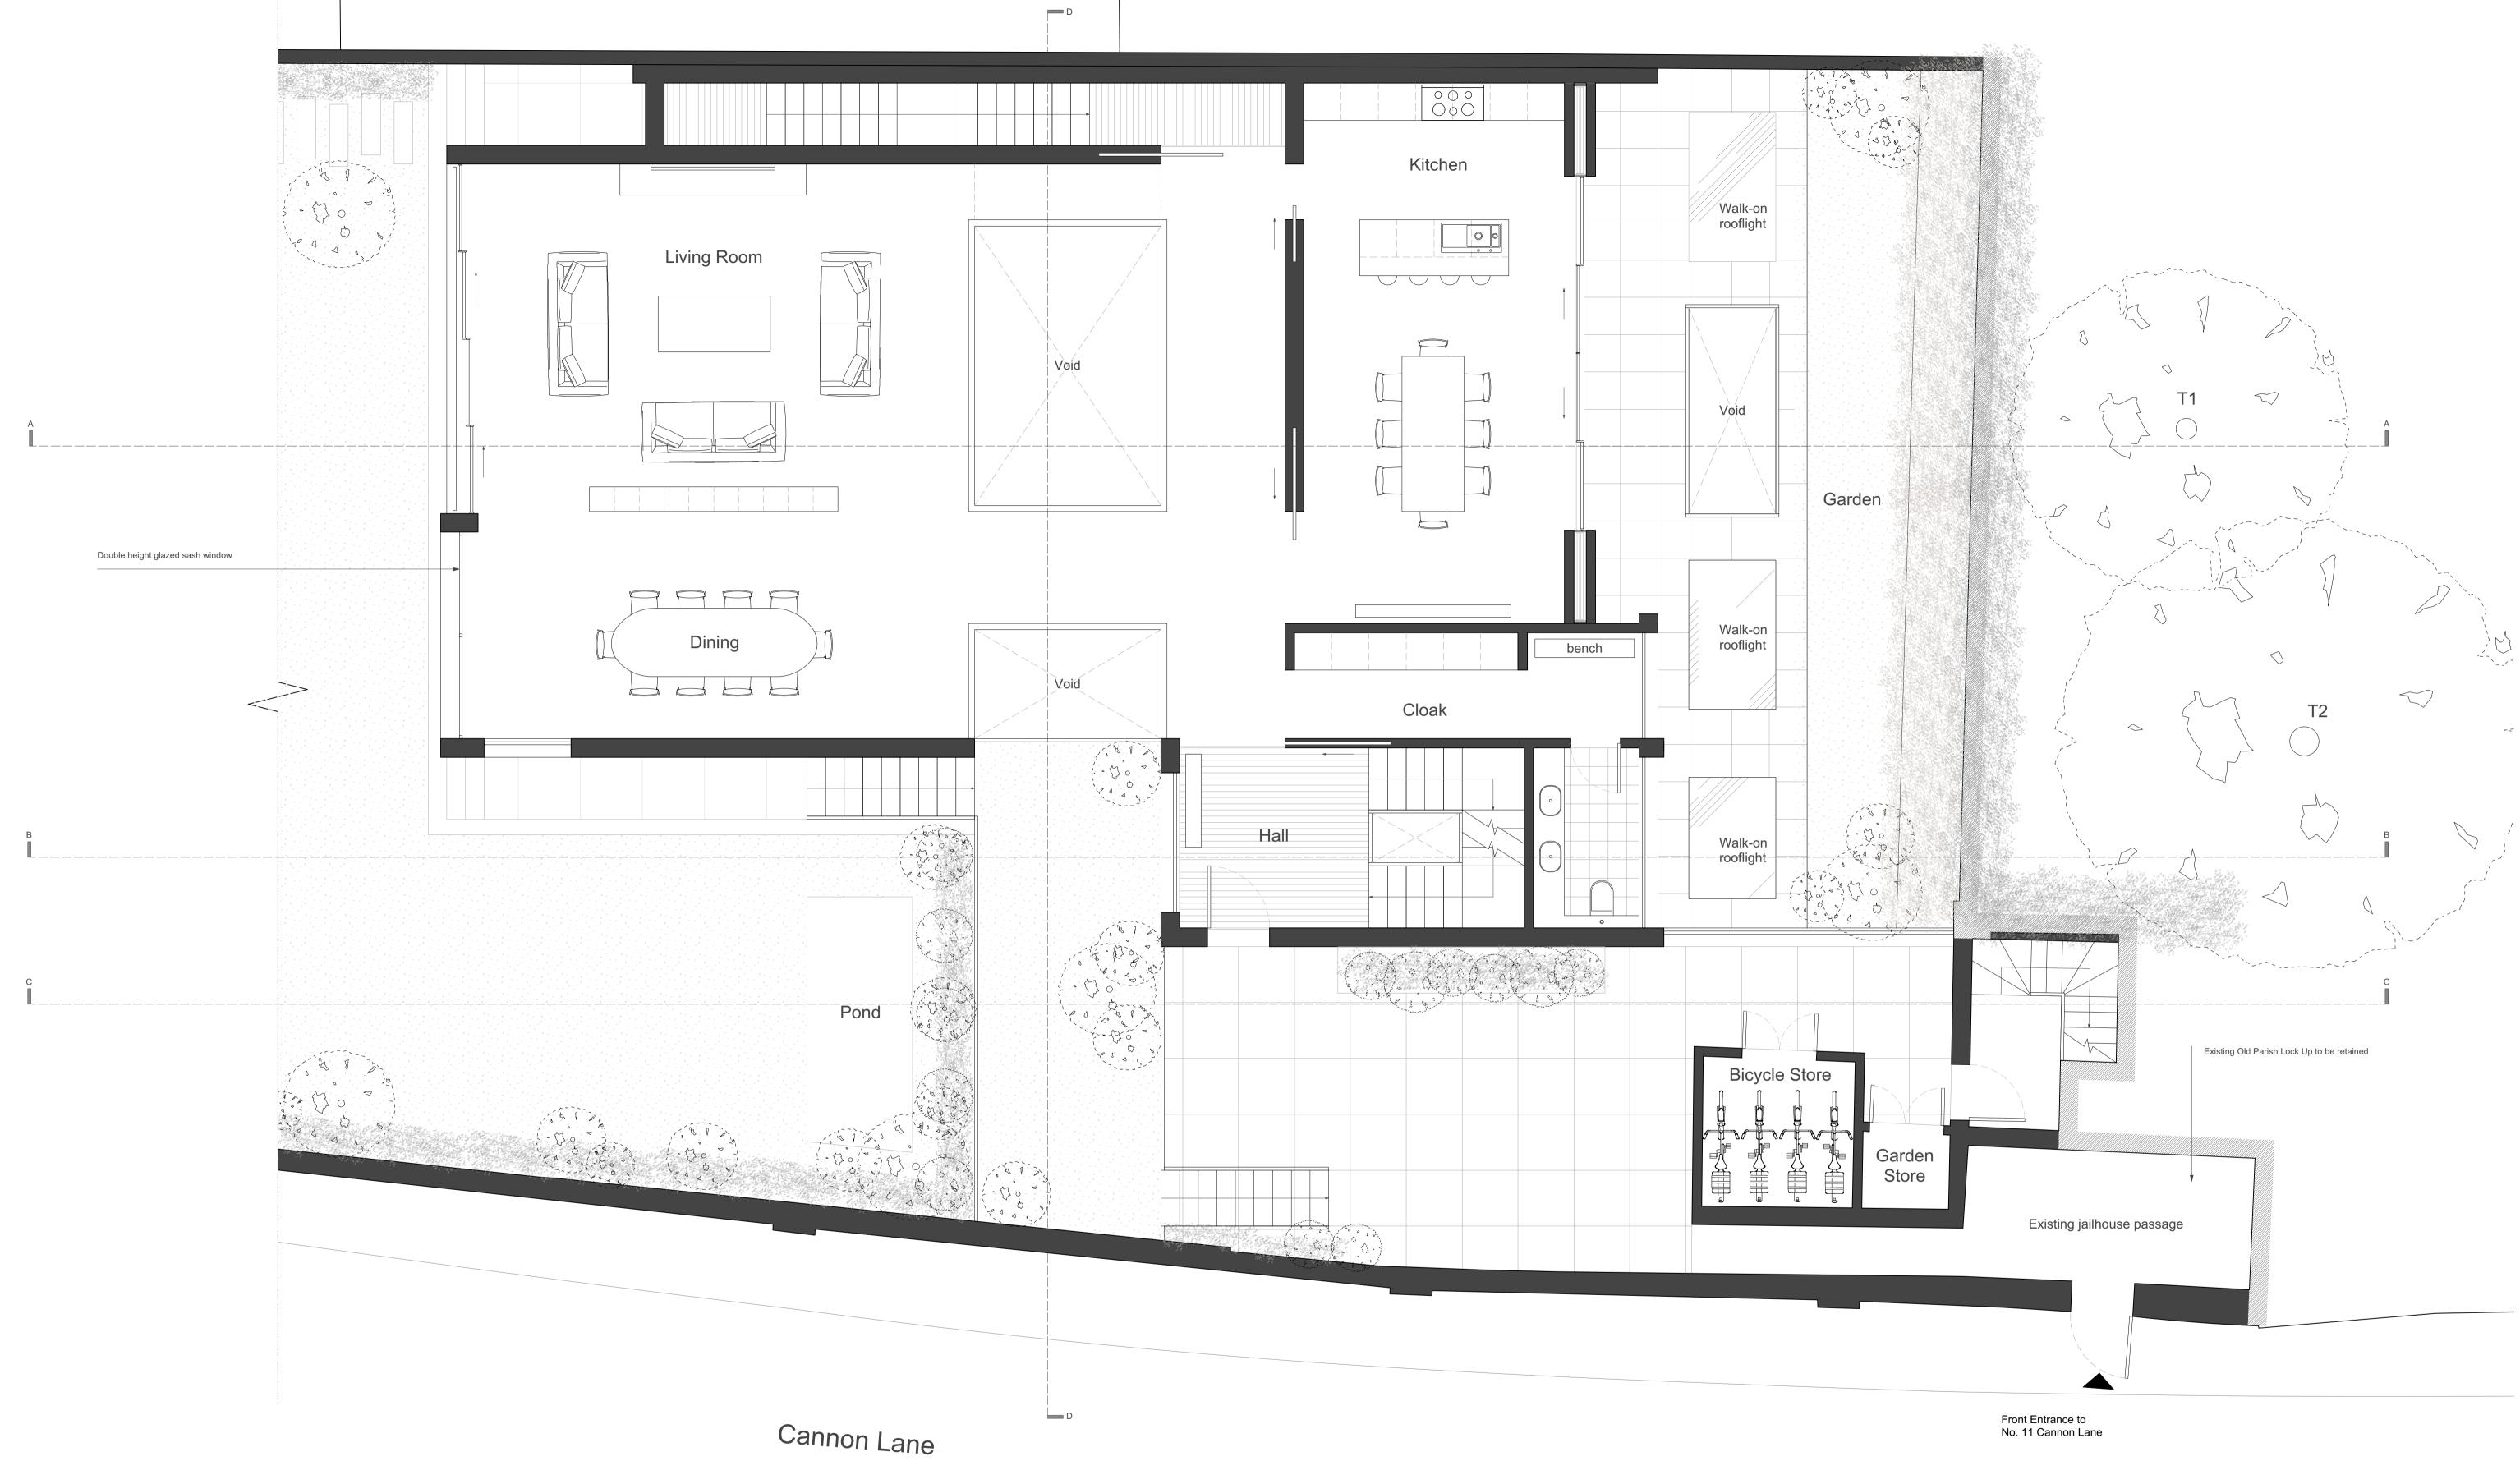

| PLANNING ISSUE                                                                                                                                                                                                              | Project: 11 Cannon Lane                                                              |                            |  |
|-----------------------------------------------------------------------------------------------------------------------------------------------------------------------------------------------------------------------------|--------------------------------------------------------------------------------------|----------------------------|--|
| 0 2.5 M                                                                                                                                                                                                                     | Proposed Upper Ground<br>Drawing Title: Floor Plan                                   |                            |  |
|                                                                                                                                                                                                                             | Drawing No: AP - 103                                                                 |                            |  |
| NOTES:                                                                                                                                                                                                                      | Date: 01/12/2014                                                                     | 1:100@A3<br>Scale: 1:50@A1 |  |
| The copyright of this schedule / drawing remains with the<br>Architect. No part of this schedule / drawing may be<br>reproduced in any form or by any means without the written<br>permission of Greenway & Lee Architects. | greenway arcl                                                                        | nitects                    |  |
|                                                                                                                                                                                                                             | Branch Hill Mews, London NW3 7LT<br>Tel +44 (0)20 7435 6091 Fax +44 (0) 20 7435 6081 |                            |  |