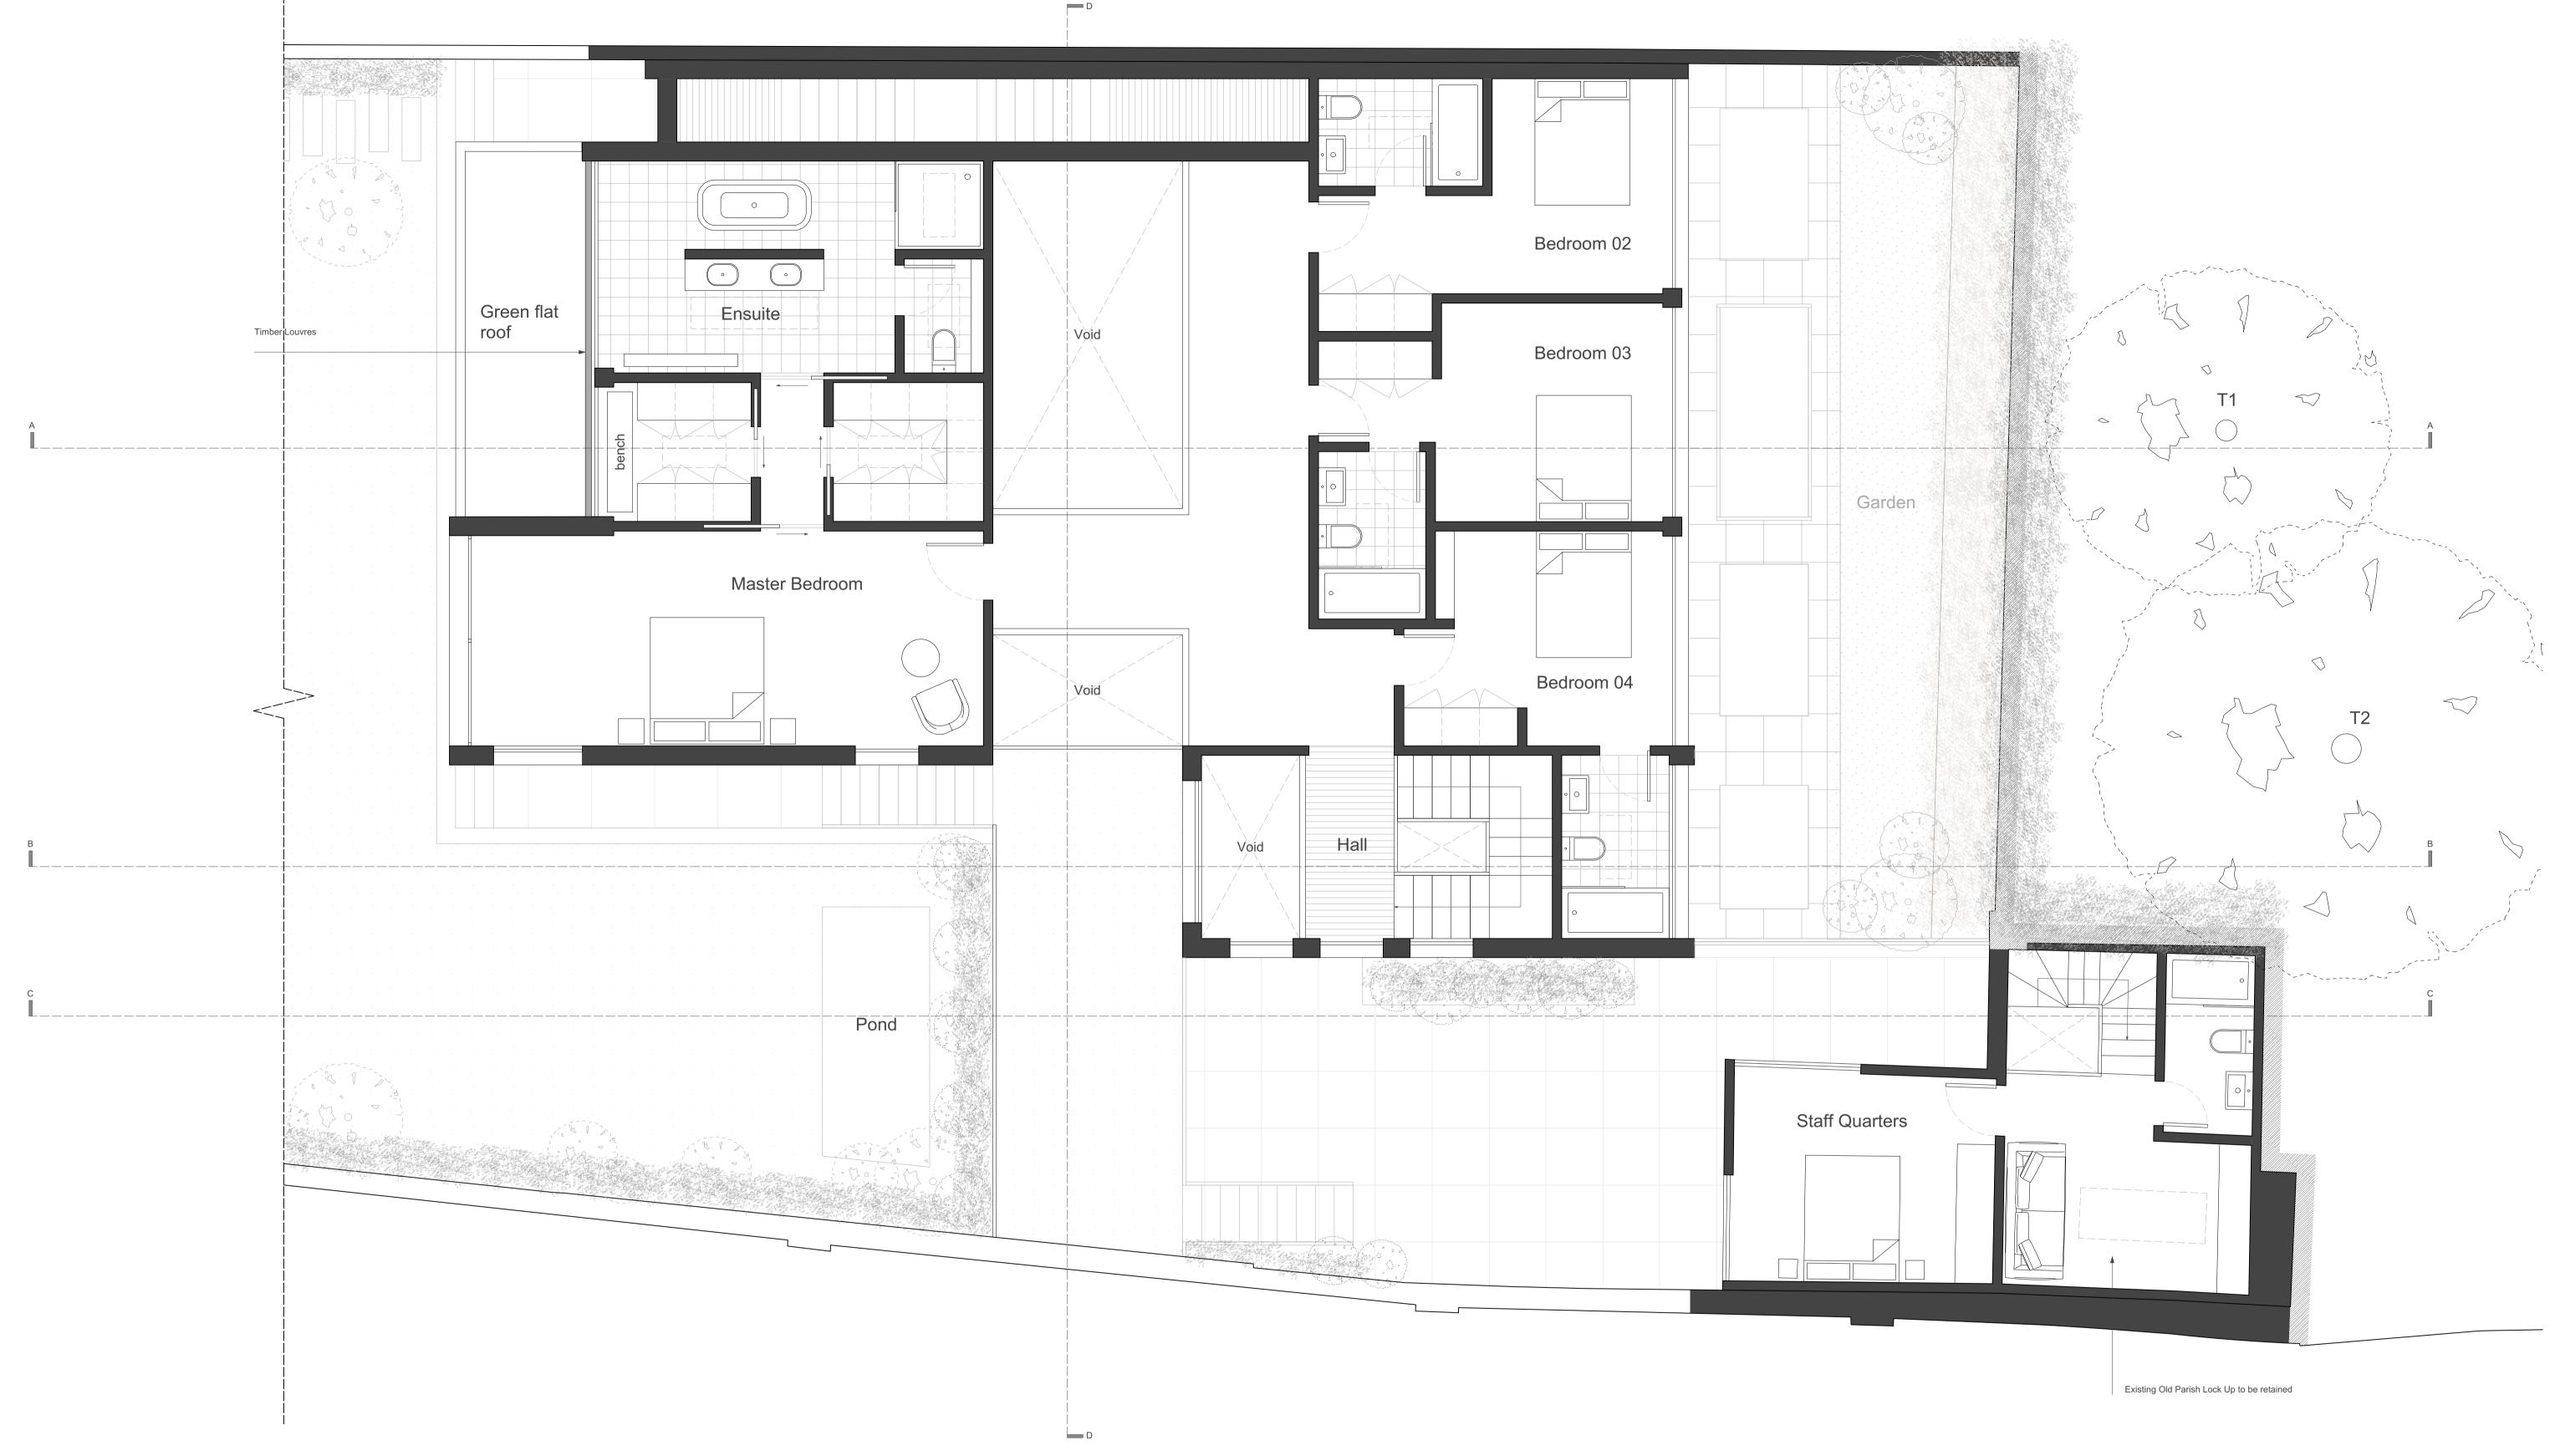

| PLANNING ISSUE                                                                                                                                                                                                              | Project: 11 Cannon Lane                                                              |  |  |
|-----------------------------------------------------------------------------------------------------------------------------------------------------------------------------------------------------------------------------|--------------------------------------------------------------------------------------|--|--|
| 0 2.5 M                                                                                                                                                                                                                     | Proposed First Floor<br>Drawing Title: Plan                                          |  |  |
|                                                                                                                                                                                                                             | Drawing No: AP - 104                                                                 |  |  |
| NOTES:                                                                                                                                                                                                                      | 1:100@A3<br>Date: 01/12/2014 Scale: 1:50@A1                                          |  |  |
| The copyright of this schedule / drawing remains with the<br>Architect. No part of this schedule / drawing may be<br>reproduced in any form or by any means without the written<br>permission of Greenway & Lee Architects. | greenway architects                                                                  |  |  |
|                                                                                                                                                                                                                             | Branch Hill Mews, London NW3 7LT<br>Tel +44 (0)20 7435 6091 Fax +44 (0) 20 7435 6081 |  |  |