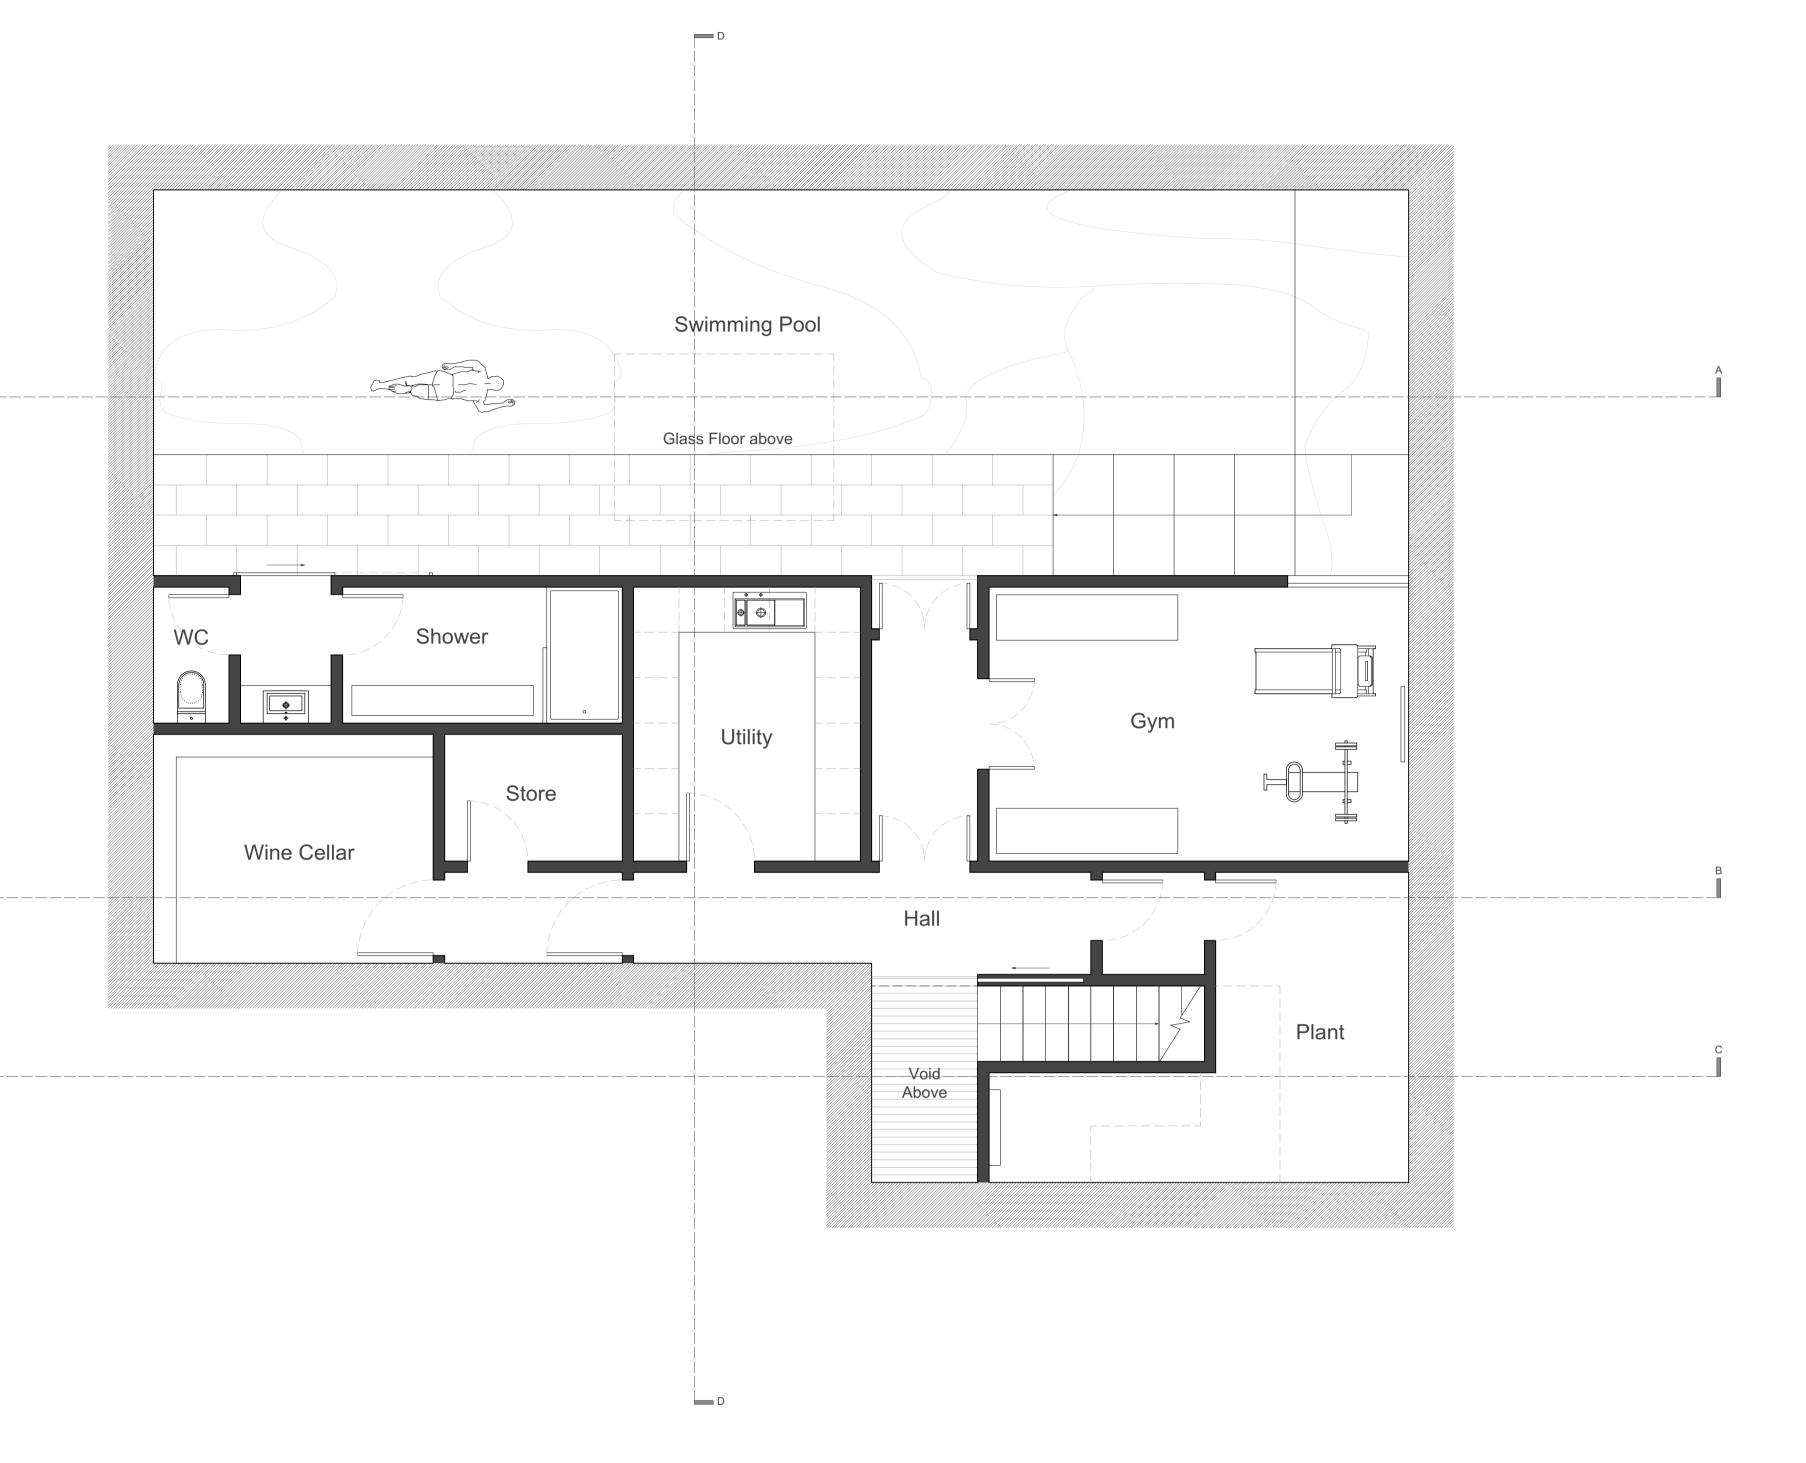

| PLANNING ISSUE                                                                                                                                                                                                              | Project: 11 Cannon Lane                                                              |  |  |
|-----------------------------------------------------------------------------------------------------------------------------------------------------------------------------------------------------------------------------|--------------------------------------------------------------------------------------|--|--|
| 0 2.5 M                                                                                                                                                                                                                     | Proposed Basement<br>Drawing Title: Floor Plan                                       |  |  |
|                                                                                                                                                                                                                             | Drawing No: AP - 101                                                                 |  |  |
| NOTES:                                                                                                                                                                                                                      | 1:100@A3<br>Date: 01/12/2014 Scale: 1:50@A1                                          |  |  |
| The copyright of this schedule / drawing remains with the<br>Architect. No part of this schedule / drawing may be<br>reproduced in any form or by any means without the written<br>permission of Greenway & Lee Architects. | greenway architects                                                                  |  |  |
|                                                                                                                                                                                                                             | Branch Hill Mews, London NW3 7LT<br>Tel +44 (0)20 7435 6091 Fax +44 (0) 20 7435 6081 |  |  |