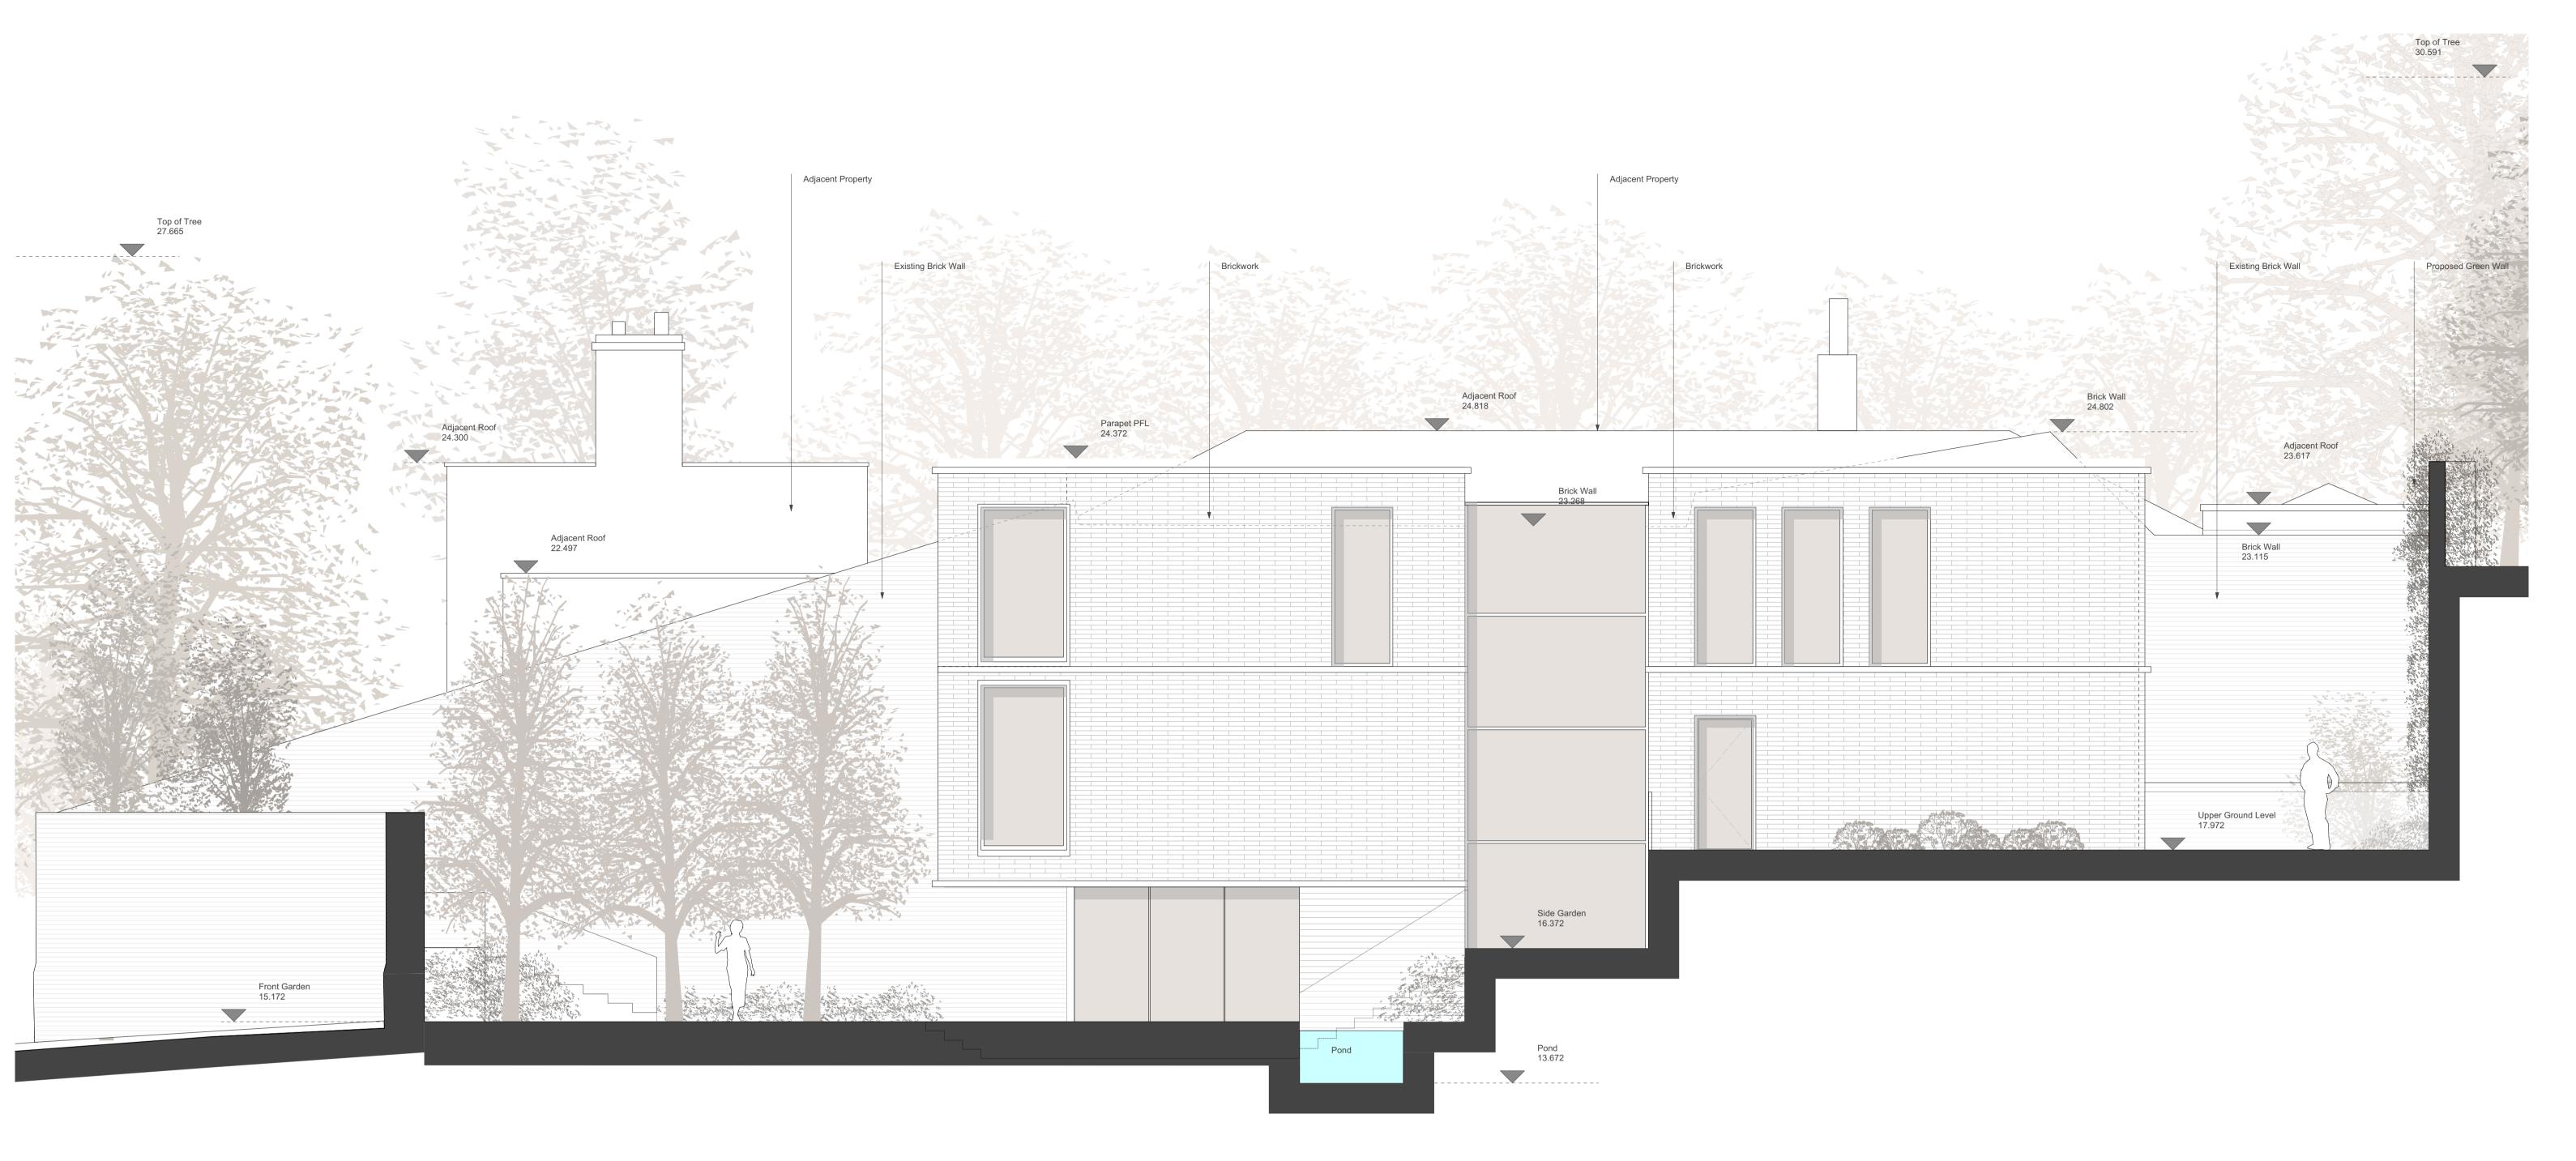

| PLANNING ISSUE                                                                                                                                                                                                              | Project: 11 Cannon Lane                                                                                            |
|-----------------------------------------------------------------------------------------------------------------------------------------------------------------------------------------------------------------------------|--------------------------------------------------------------------------------------------------------------------|
| 0 2.5 M                                                                                                                                                                                                                     | Proposed Side Elevation<br>Drawing Title:                                                                          |
|                                                                                                                                                                                                                             | Drawing No: AE - 101                                                                                               |
| NOTES:                                                                                                                                                                                                                      | Date: 01/12/2014 1:100@A3<br>Scale: 1:50@A1                                                                        |
| The copyright of this schedule / drawing remains with the<br>Architect. No part of this schedule / drawing may be<br>reproduced in any form or by any means without the written<br>permission of Greenway & Lee Architects. | <b>Greenway architects</b><br>Branch Hill Mews, London NW3 7LT<br>Tel +44 (0)20 7435 6091 Fax +44 (0) 20 7435 6081 |