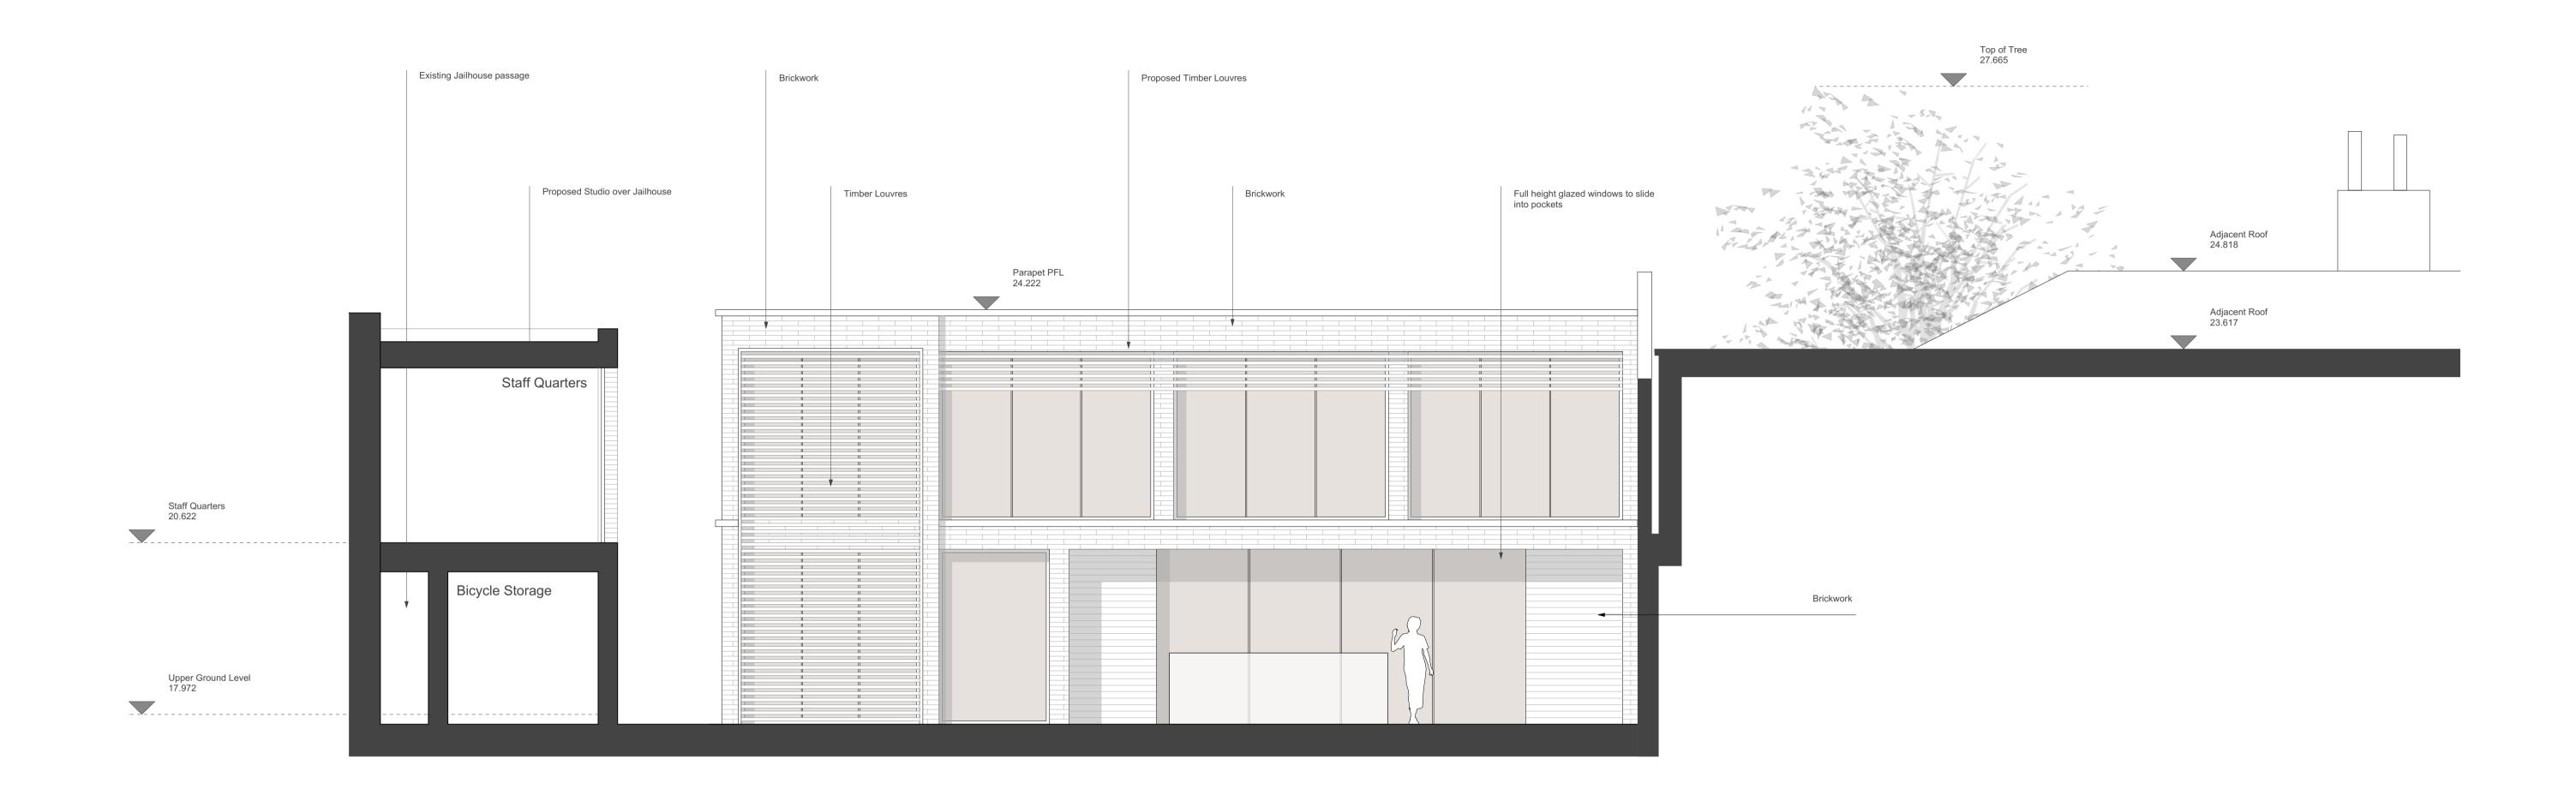

| PLANNING ISSUE                                                                                                                                                                                                              | Project: 11 Cannon Lane                                                              |
|-----------------------------------------------------------------------------------------------------------------------------------------------------------------------------------------------------------------------------|--------------------------------------------------------------------------------------|
| 02.5 M                                                                                                                                                                                                                      | Proposed Rear<br>Drawing Title: Elevation                                            |
|                                                                                                                                                                                                                             | Drawing No: AE - 103                                                                 |
| NOTES:                                                                                                                                                                                                                      | Date: 01/12/2014 1:100@A3<br>Scale: 1:50@A1                                          |
| The copyright of this schedule / drawing remains with the<br>Architect. No part of this schedule / drawing may be<br>reproduced in any form or by any means without the written<br>permission of Greenway & Lee Architects. | greenway architects                                                                  |
|                                                                                                                                                                                                                             | Branch Hill Mews, London NW3 7LT<br>Tel +44 (0)20 7435 6091 Fax +44 (0) 20 7435 6081 |